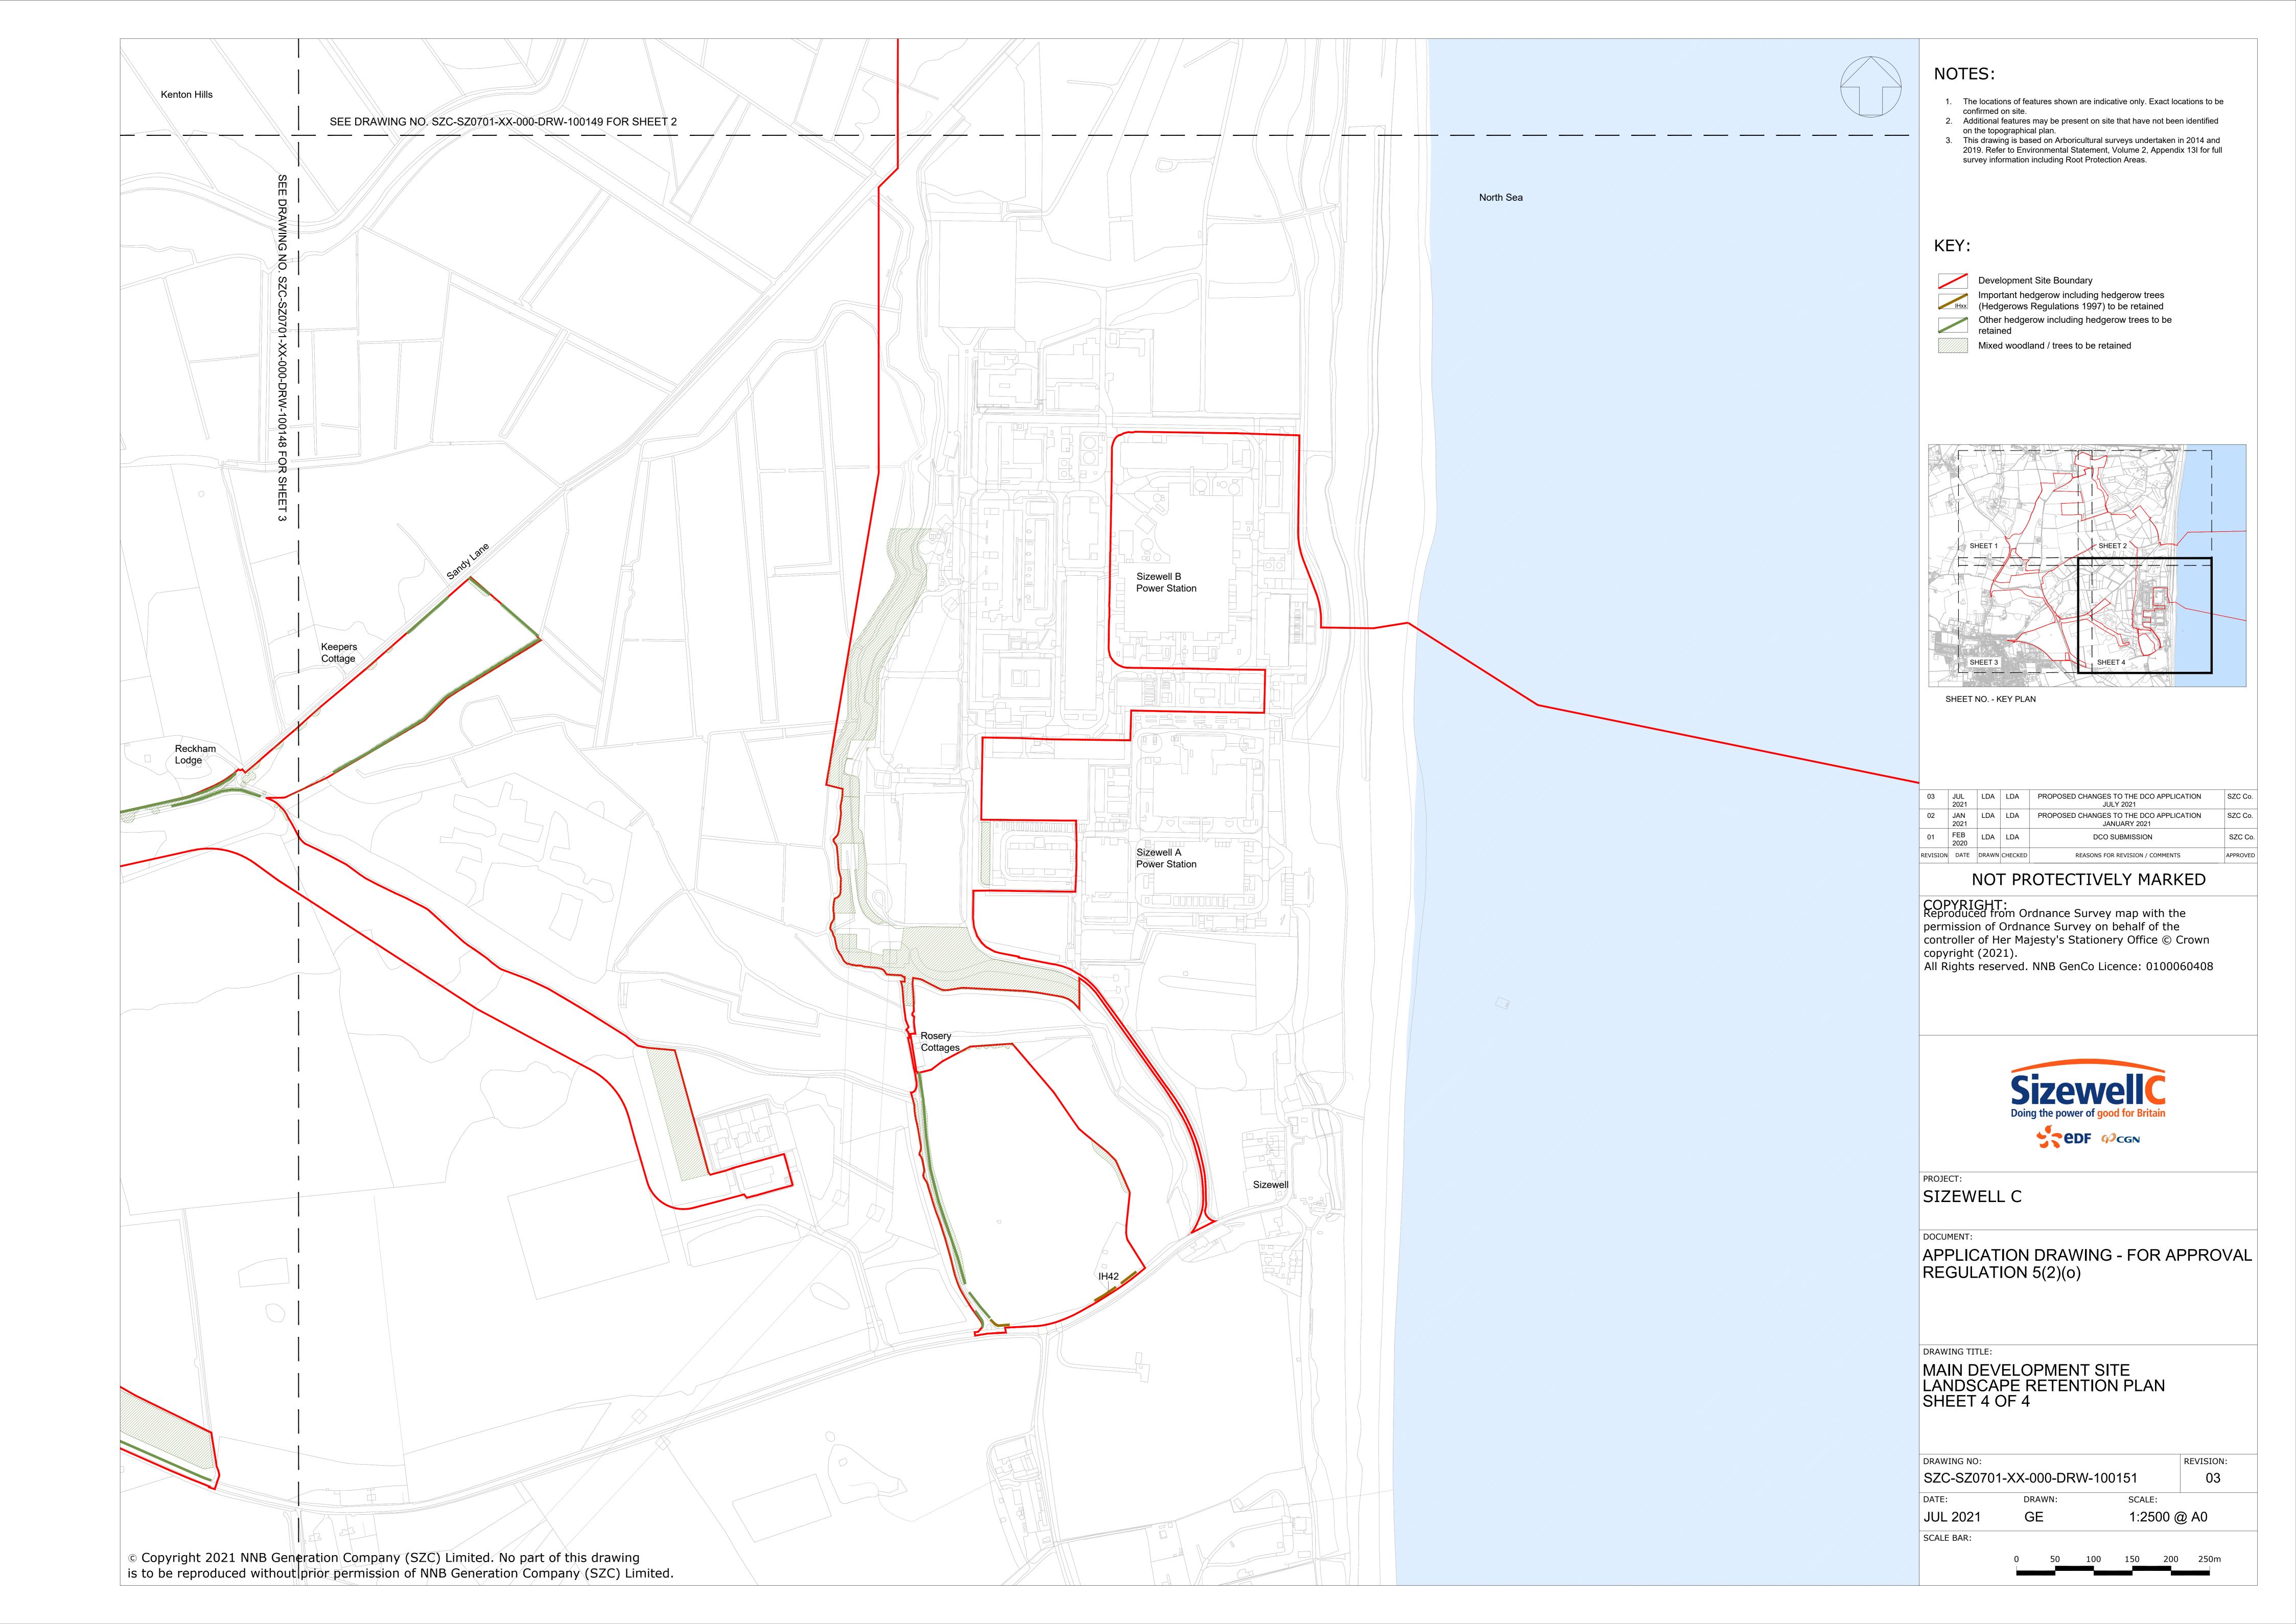

## **Main Development Site Landscape Plans – For Approval**

| Drawing Number               | Revision | Drawing Title                                                   | Scale  | Sheet Size |
|------------------------------|----------|-----------------------------------------------------------------|--------|------------|
| SZC-SZ0701-XX-000-DRW-100133 | 05       | Main Development Site Landscape Retention Plan - Key Plan       | 1:5000 | A0         |
| SZC-SZ0701-XX-000-DRW-100148 | 04       | Main Development Site Landscape Retention Plan – Sheet 1 of 4   | 1:2500 | A0         |
| SZC-SZ0701-XX-000-DRW-100149 | 03       | Main Development Site Landscape Retention Plan – Sheet 2 of 4   | 1:2500 | A0         |
| SZC-SZ0701-XX-000-DRW-100150 | 03       | Main Development Site Landscape Retention Plan – Sheet 3 of 4   | 1:2500 | A0         |
| SZC-SZ0701-XX-000-DRW-100151 | 03       | Main Development Site Landscape Retention Plan – Sheet 4 of 4   | 1:2500 | A0         |
| SZC-SZ0701-XX-000-DRW-100134 | 06       | Main Development Site Clearance Plan - Key Plan                 | 1:5000 | A0         |
| SZC-SZ0701-XX-000-DRW-100152 | 04       | Main Development Site Clearance Plan - Sheet 1 of 4             | 1:2500 | A0         |
| SZC-SZ0701-XX-000-DRW-100153 | 04       | Main Development Site Clearance Plan - Sheet 2 of 4             | 1:2500 | A0         |
| SZC-SZ0701-XX-000-DRW-100154 | 03       | Main Development Site Clearance Plan - Sheet 3 of 4             | 1:2500 | A0         |
| SZC-SZ0701-XX-000-DRW-100155 | 03       | Main Development Site Clearance Plan - Sheet 4 of 4             | 1:2500 | A0         |
| SZC-SZ0701-XX-000-DRW-100145 | 02       | Main Development Site Important Hedgerow Removal - Key Plan     | 1:5000 | A0         |
| SZC-SZ0701-XX-000-DRW-100156 | 02       | Main Development Site Important Hedgerow Removal - Sheet 1 of 4 | 1:2500 | A0         |
| SZC-SZ0701-XX-000-DRW-100157 | 02       | Main Development Site Important Hedgerow Removal - Sheet 2 of 4 | 1:2500 | A0         |
| SZC-SZ0701-XX-000-DRW-100158 | 02       | Main Development Site Important Hedgerow Removal - Sheet 3 of 4 | 1:2500 | A0         |
| SZC-SZ0701-XX-000-DRW-100159 | 02       | Main Development Site Important Hedgerow Removal - Sheet 4 of 4 | 1:2500 | A0         |