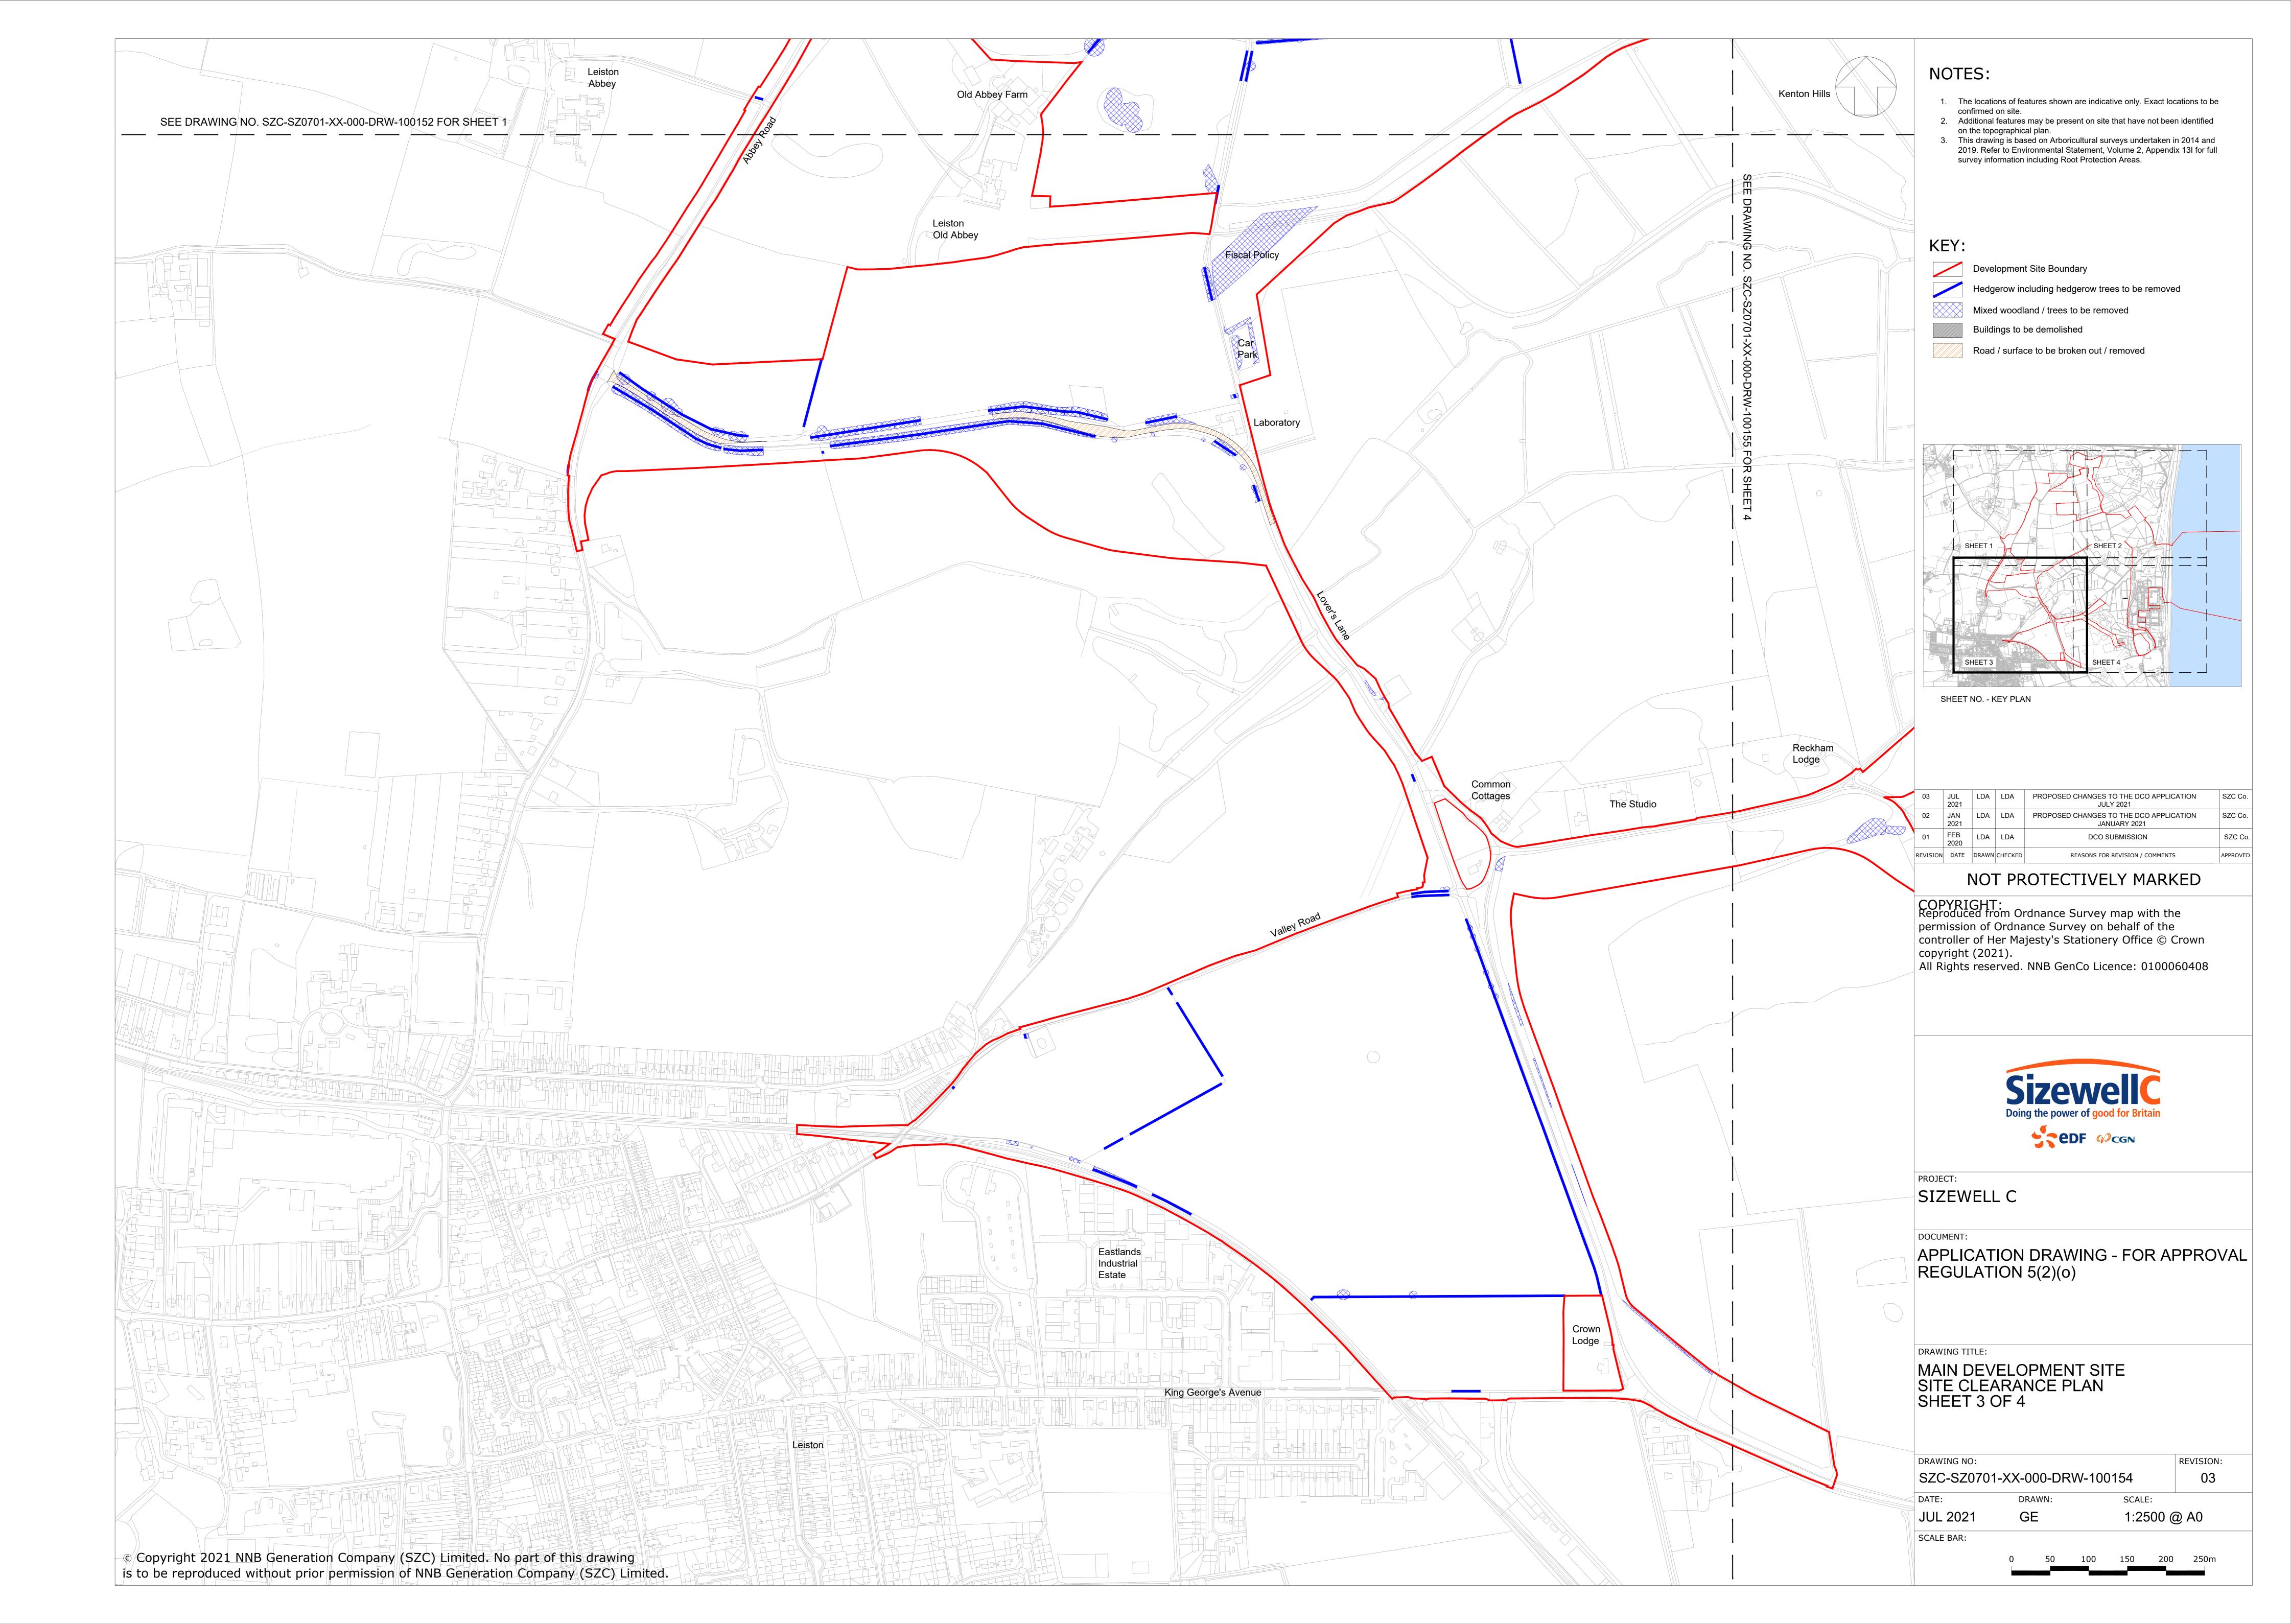

## **Main Development Site Landscape Plans – For Approval**

| Drawing Number               | Revision | Drawing Title                                                   | Scale  | Sheet Size |
|------------------------------|----------|-----------------------------------------------------------------|--------|------------|
| SZC-SZ0701-XX-000-DRW-100133 | 05       | Main Development Site Landscape Retention Plan - Key Plan       | 1:5000 | A0         |
| SZC-SZ0701-XX-000-DRW-100148 | 04       | Main Development Site Landscape Retention Plan – Sheet 1 of 4   | 1:2500 | A0         |
| SZC-SZ0701-XX-000-DRW-100149 | 03       | Main Development Site Landscape Retention Plan – Sheet 2 of 4   | 1:2500 | A0         |
| SZC-SZ0701-XX-000-DRW-100150 | 03       | Main Development Site Landscape Retention Plan – Sheet 3 of 4   | 1:2500 | A0         |
| SZC-SZ0701-XX-000-DRW-100151 | 03       | Main Development Site Landscape Retention Plan – Sheet 4 of 4   | 1:2500 | A0         |
| SZC-SZ0701-XX-000-DRW-100134 | 06       | Main Development Site Clearance Plan - Key Plan                 | 1:5000 | A0         |
| SZC-SZ0701-XX-000-DRW-100152 | 04       | Main Development Site Clearance Plan - Sheet 1 of 4             | 1:2500 | A0         |
| SZC-SZ0701-XX-000-DRW-100153 | 04       | Main Development Site Clearance Plan - Sheet 2 of 4             | 1:2500 | A0         |
| SZC-SZ0701-XX-000-DRW-100154 | 03       | Main Development Site Clearance Plan - Sheet 3 of 4             | 1:2500 | A0         |
| SZC-SZ0701-XX-000-DRW-100155 | 03       | Main Development Site Clearance Plan - Sheet 4 of 4             | 1:2500 | A0         |
| SZC-SZ0701-XX-000-DRW-100145 | 02       | Main Development Site Important Hedgerow Removal - Key Plan     | 1:5000 | A0         |
| SZC-SZ0701-XX-000-DRW-100156 | 02       | Main Development Site Important Hedgerow Removal - Sheet 1 of 4 | 1:2500 | A0         |
| SZC-SZ0701-XX-000-DRW-100157 | 02       | Main Development Site Important Hedgerow Removal - Sheet 2 of 4 | 1:2500 | A0         |
| SZC-SZ0701-XX-000-DRW-100158 | 02       | Main Development Site Important Hedgerow Removal - Sheet 3 of 4 | 1:2500 | A0         |
| SZC-SZ0701-XX-000-DRW-100159 | 02       | Main Development Site Important Hedgerow Removal - Sheet 4 of 4 | 1:2500 | A0         |