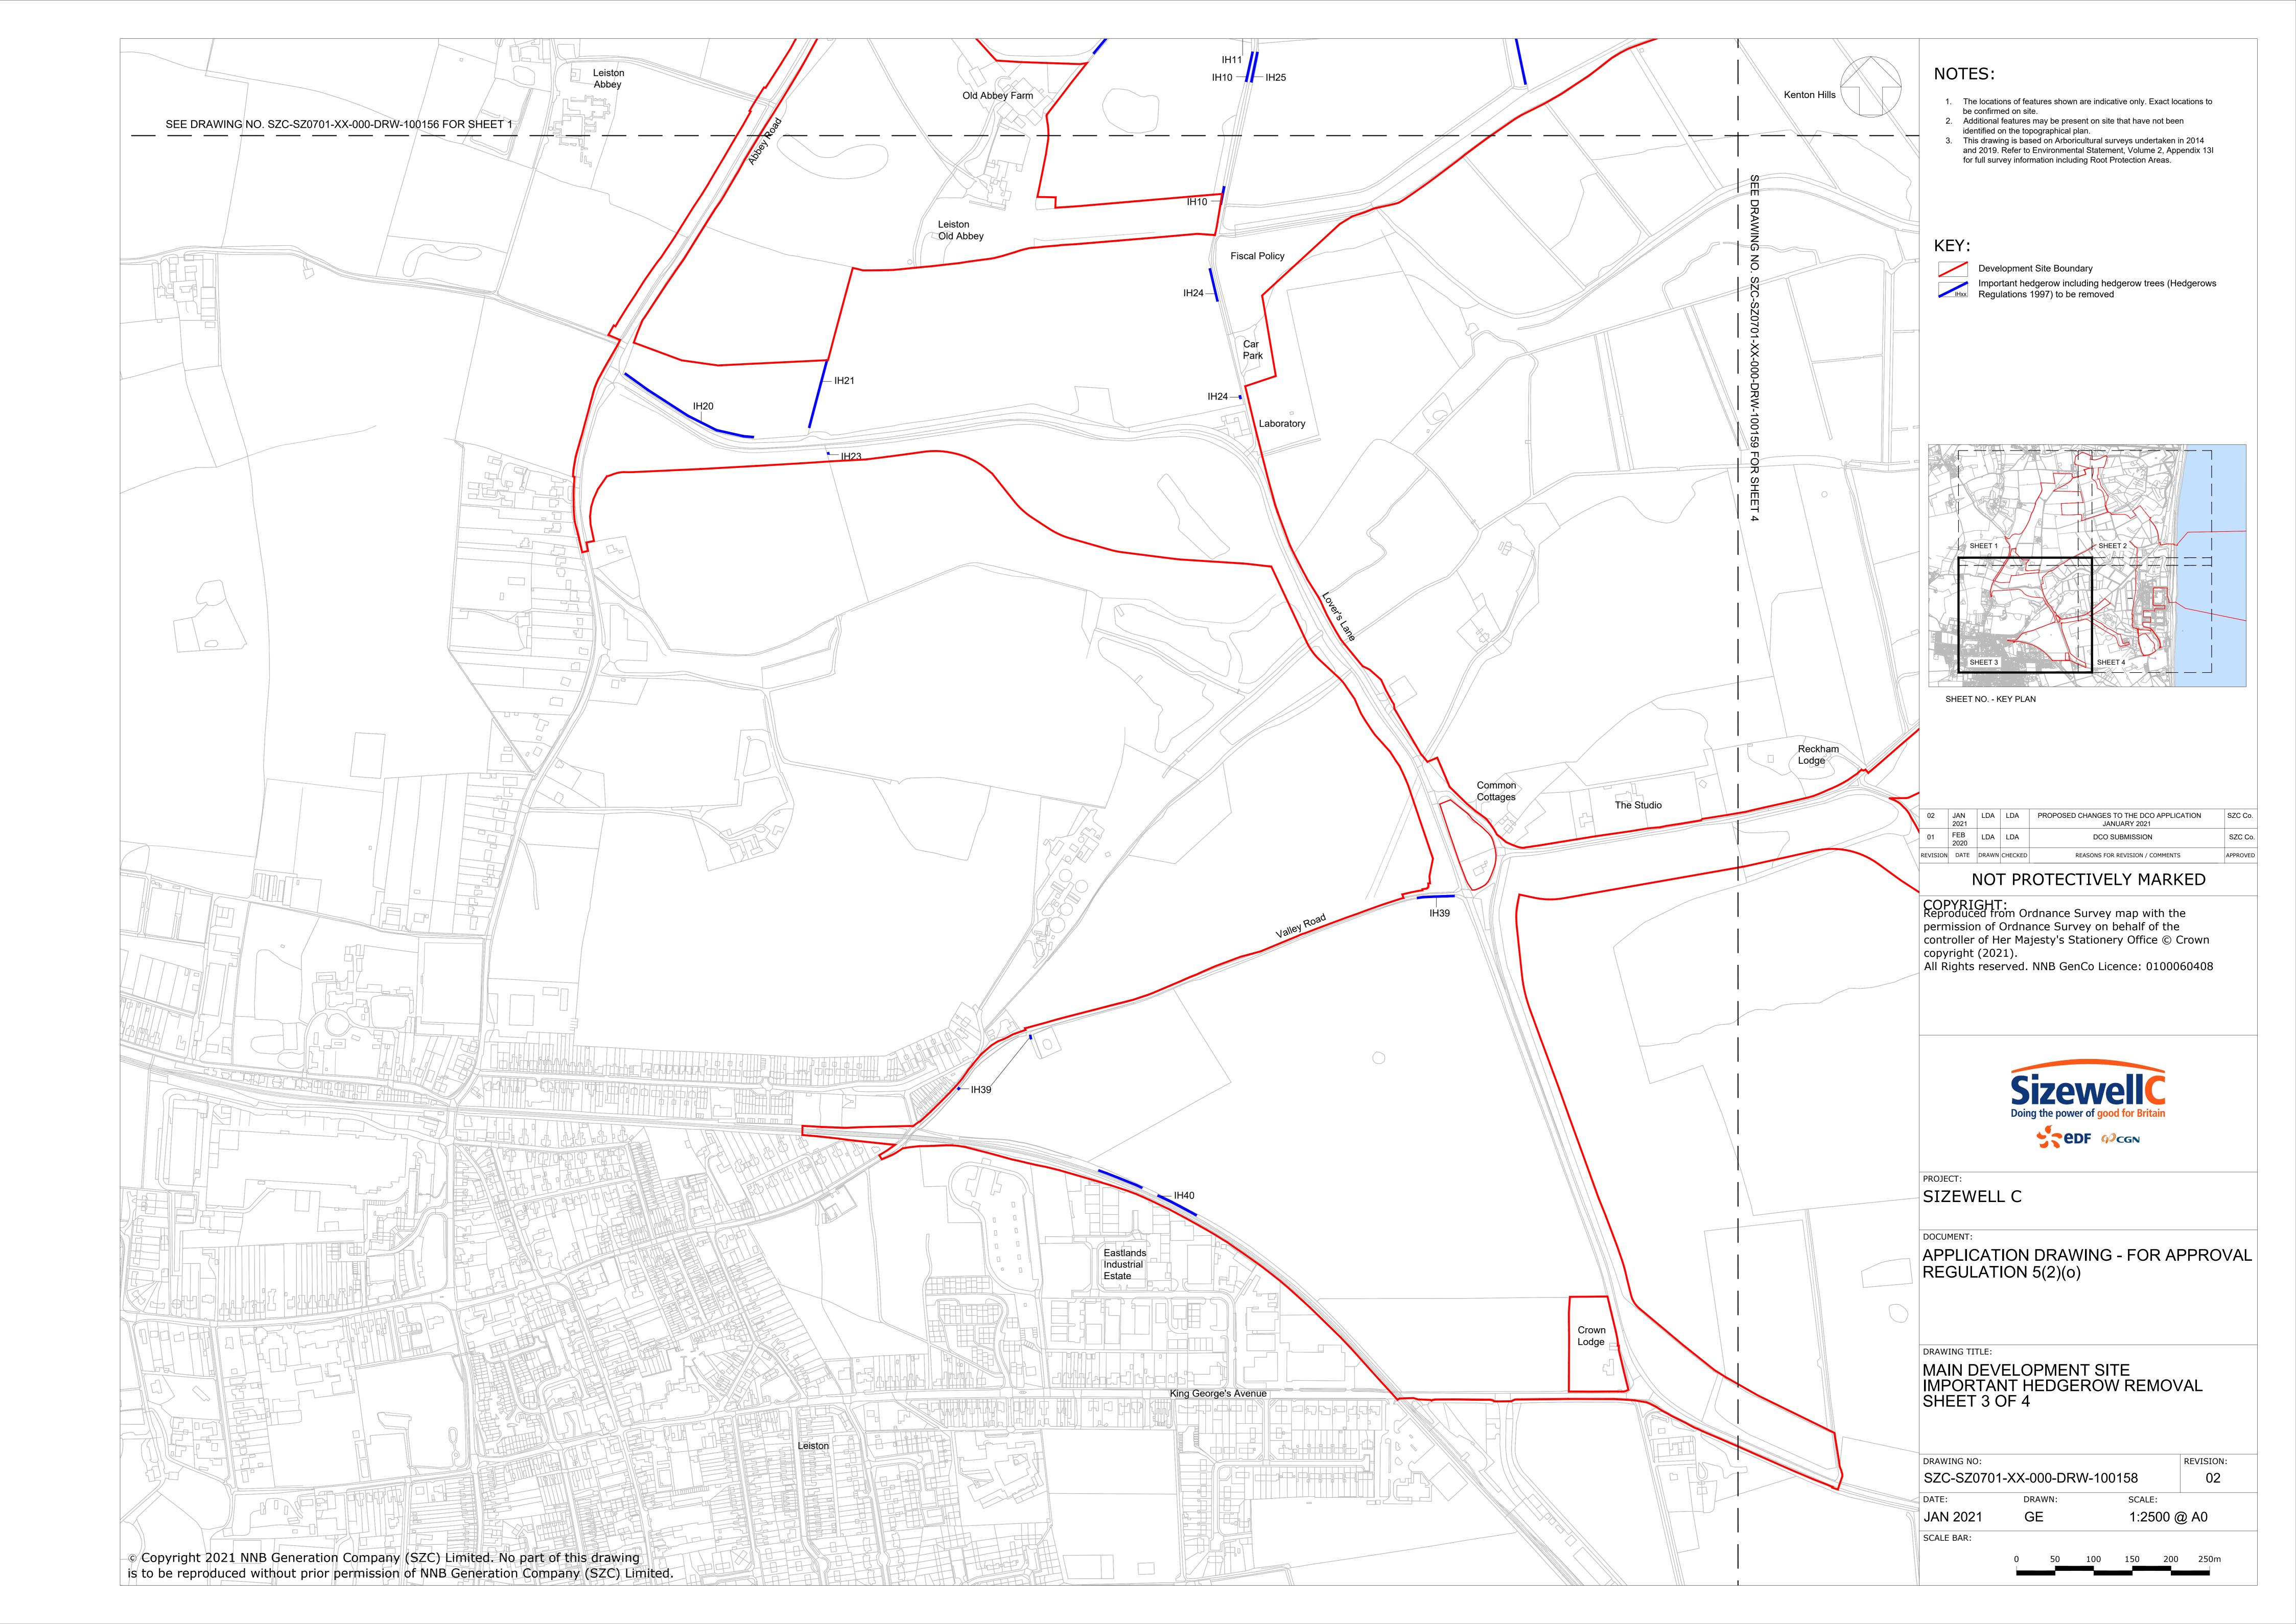

## **Main Development Site Landscape Plans – For Approval**

| Drawing Number               | Revision | Drawing Title                                                   | Scale  | Sheet Size |
|------------------------------|----------|-----------------------------------------------------------------|--------|------------|
| SZC-SZ0701-XX-000-DRW-100133 | 05       | Main Development Site Landscape Retention Plan - Key Plan       | 1:5000 | A0         |
| SZC-SZ0701-XX-000-DRW-100148 | 04       | Main Development Site Landscape Retention Plan – Sheet 1 of 4   | 1:2500 | A0         |
| SZC-SZ0701-XX-000-DRW-100149 | 03       | Main Development Site Landscape Retention Plan – Sheet 2 of 4   | 1:2500 | A0         |
| SZC-SZ0701-XX-000-DRW-100150 | 03       | Main Development Site Landscape Retention Plan – Sheet 3 of 4   | 1:2500 | A0         |
| SZC-SZ0701-XX-000-DRW-100151 | 03       | Main Development Site Landscape Retention Plan – Sheet 4 of 4   | 1:2500 | A0         |
| SZC-SZ0701-XX-000-DRW-100134 | 06       | Main Development Site Clearance Plan - Key Plan                 | 1:5000 | A0         |
| SZC-SZ0701-XX-000-DRW-100152 | 04       | Main Development Site Clearance Plan - Sheet 1 of 4             | 1:2500 | A0         |
| SZC-SZ0701-XX-000-DRW-100153 | 04       | Main Development Site Clearance Plan - Sheet 2 of 4             | 1:2500 | A0         |
| SZC-SZ0701-XX-000-DRW-100154 | 03       | Main Development Site Clearance Plan - Sheet 3 of 4             | 1:2500 | A0         |
| SZC-SZ0701-XX-000-DRW-100155 | 03       | Main Development Site Clearance Plan - Sheet 4 of 4             | 1:2500 | A0         |
| SZC-SZ0701-XX-000-DRW-100145 | 02       | Main Development Site Important Hedgerow Removal - Key Plan     | 1:5000 | A0         |
| SZC-SZ0701-XX-000-DRW-100156 | 02       | Main Development Site Important Hedgerow Removal - Sheet 1 of 4 | 1:2500 | A0         |
| SZC-SZ0701-XX-000-DRW-100157 | 02       | Main Development Site Important Hedgerow Removal - Sheet 2 of 4 | 1:2500 | A0         |
| SZC-SZ0701-XX-000-DRW-100158 | 02       | Main Development Site Important Hedgerow Removal - Sheet 3 of 4 | 1:2500 | A0         |
| SZC-SZ0701-XX-000-DRW-100159 | 02       | Main Development Site Important Hedgerow Removal - Sheet 4 of 4 | 1:2500 | A0         |