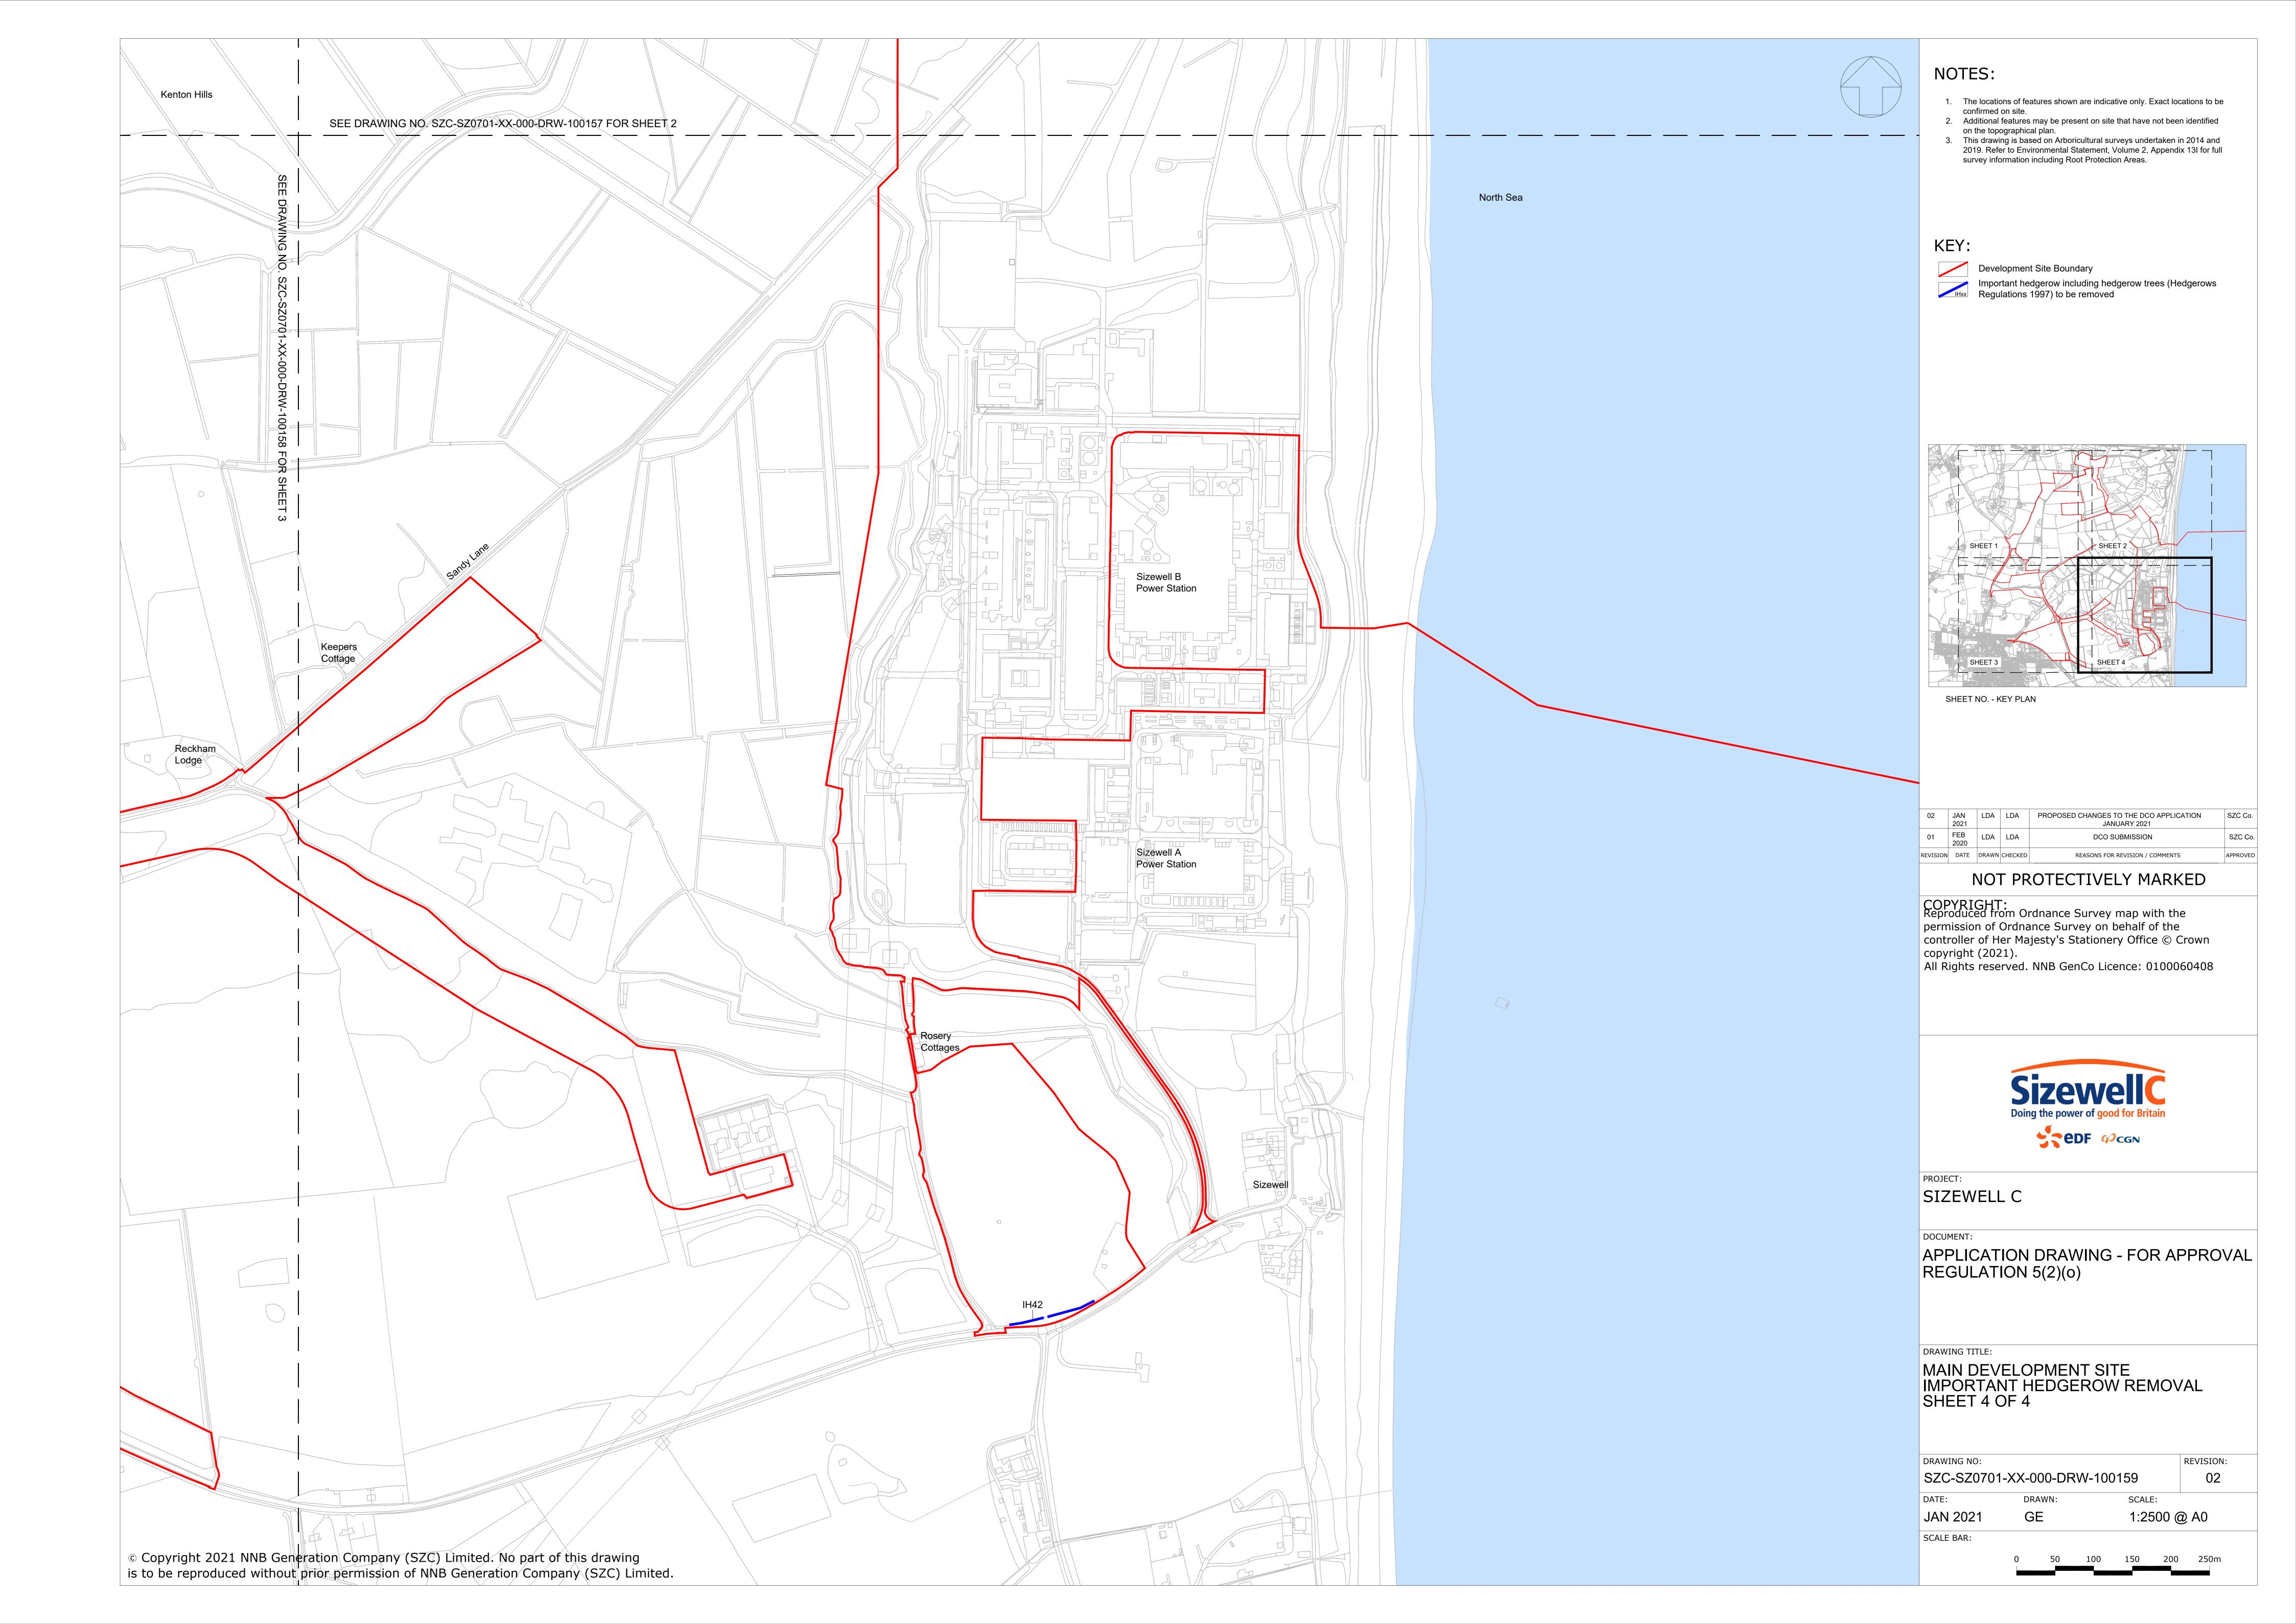

## **Main Development Site Landscape Plans – For Approval**

| Drawing Number               | Revision | Drawing Title                                                   | Scale  | Sheet Size |
|------------------------------|----------|-----------------------------------------------------------------|--------|------------|
| SZC-SZ0701-XX-000-DRW-100133 | 05       | Main Development Site Landscape Retention Plan - Key Plan       | 1:5000 | A0         |
| SZC-SZ0701-XX-000-DRW-100148 | 04       | Main Development Site Landscape Retention Plan – Sheet 1 of 4   | 1:2500 | A0         |
| SZC-SZ0701-XX-000-DRW-100149 | 03       | Main Development Site Landscape Retention Plan – Sheet 2 of 4   | 1:2500 | A0         |
| SZC-SZ0701-XX-000-DRW-100150 | 03       | Main Development Site Landscape Retention Plan – Sheet 3 of 4   | 1:2500 | A0         |
| SZC-SZ0701-XX-000-DRW-100151 | 03       | Main Development Site Landscape Retention Plan – Sheet 4 of 4   | 1:2500 | A0         |
| SZC-SZ0701-XX-000-DRW-100134 | 06       | Main Development Site Clearance Plan - Key Plan                 | 1:5000 | A0         |
| SZC-SZ0701-XX-000-DRW-100152 | 04       | Main Development Site Clearance Plan - Sheet 1 of 4             | 1:2500 | A0         |
| SZC-SZ0701-XX-000-DRW-100153 | 04       | Main Development Site Clearance Plan - Sheet 2 of 4             | 1:2500 | A0         |
| SZC-SZ0701-XX-000-DRW-100154 | 03       | Main Development Site Clearance Plan - Sheet 3 of 4             | 1:2500 | A0         |
| SZC-SZ0701-XX-000-DRW-100155 | 03       | Main Development Site Clearance Plan - Sheet 4 of 4             | 1:2500 | A0         |
| SZC-SZ0701-XX-000-DRW-100145 | 02       | Main Development Site Important Hedgerow Removal - Key Plan     | 1:5000 | A0         |
| SZC-SZ0701-XX-000-DRW-100156 | 02       | Main Development Site Important Hedgerow Removal - Sheet 1 of 4 | 1:2500 | A0         |
| SZC-SZ0701-XX-000-DRW-100157 | 02       | Main Development Site Important Hedgerow Removal - Sheet 2 of 4 | 1:2500 | A0         |
| SZC-SZ0701-XX-000-DRW-100158 | 02       | Main Development Site Important Hedgerow Removal - Sheet 3 of 4 | 1:2500 | A0         |
| SZC-SZ0701-XX-000-DRW-100159 | 02       | Main Development Site Important Hedgerow Removal - Sheet 4 of 4 | 1:2500 | A0         |