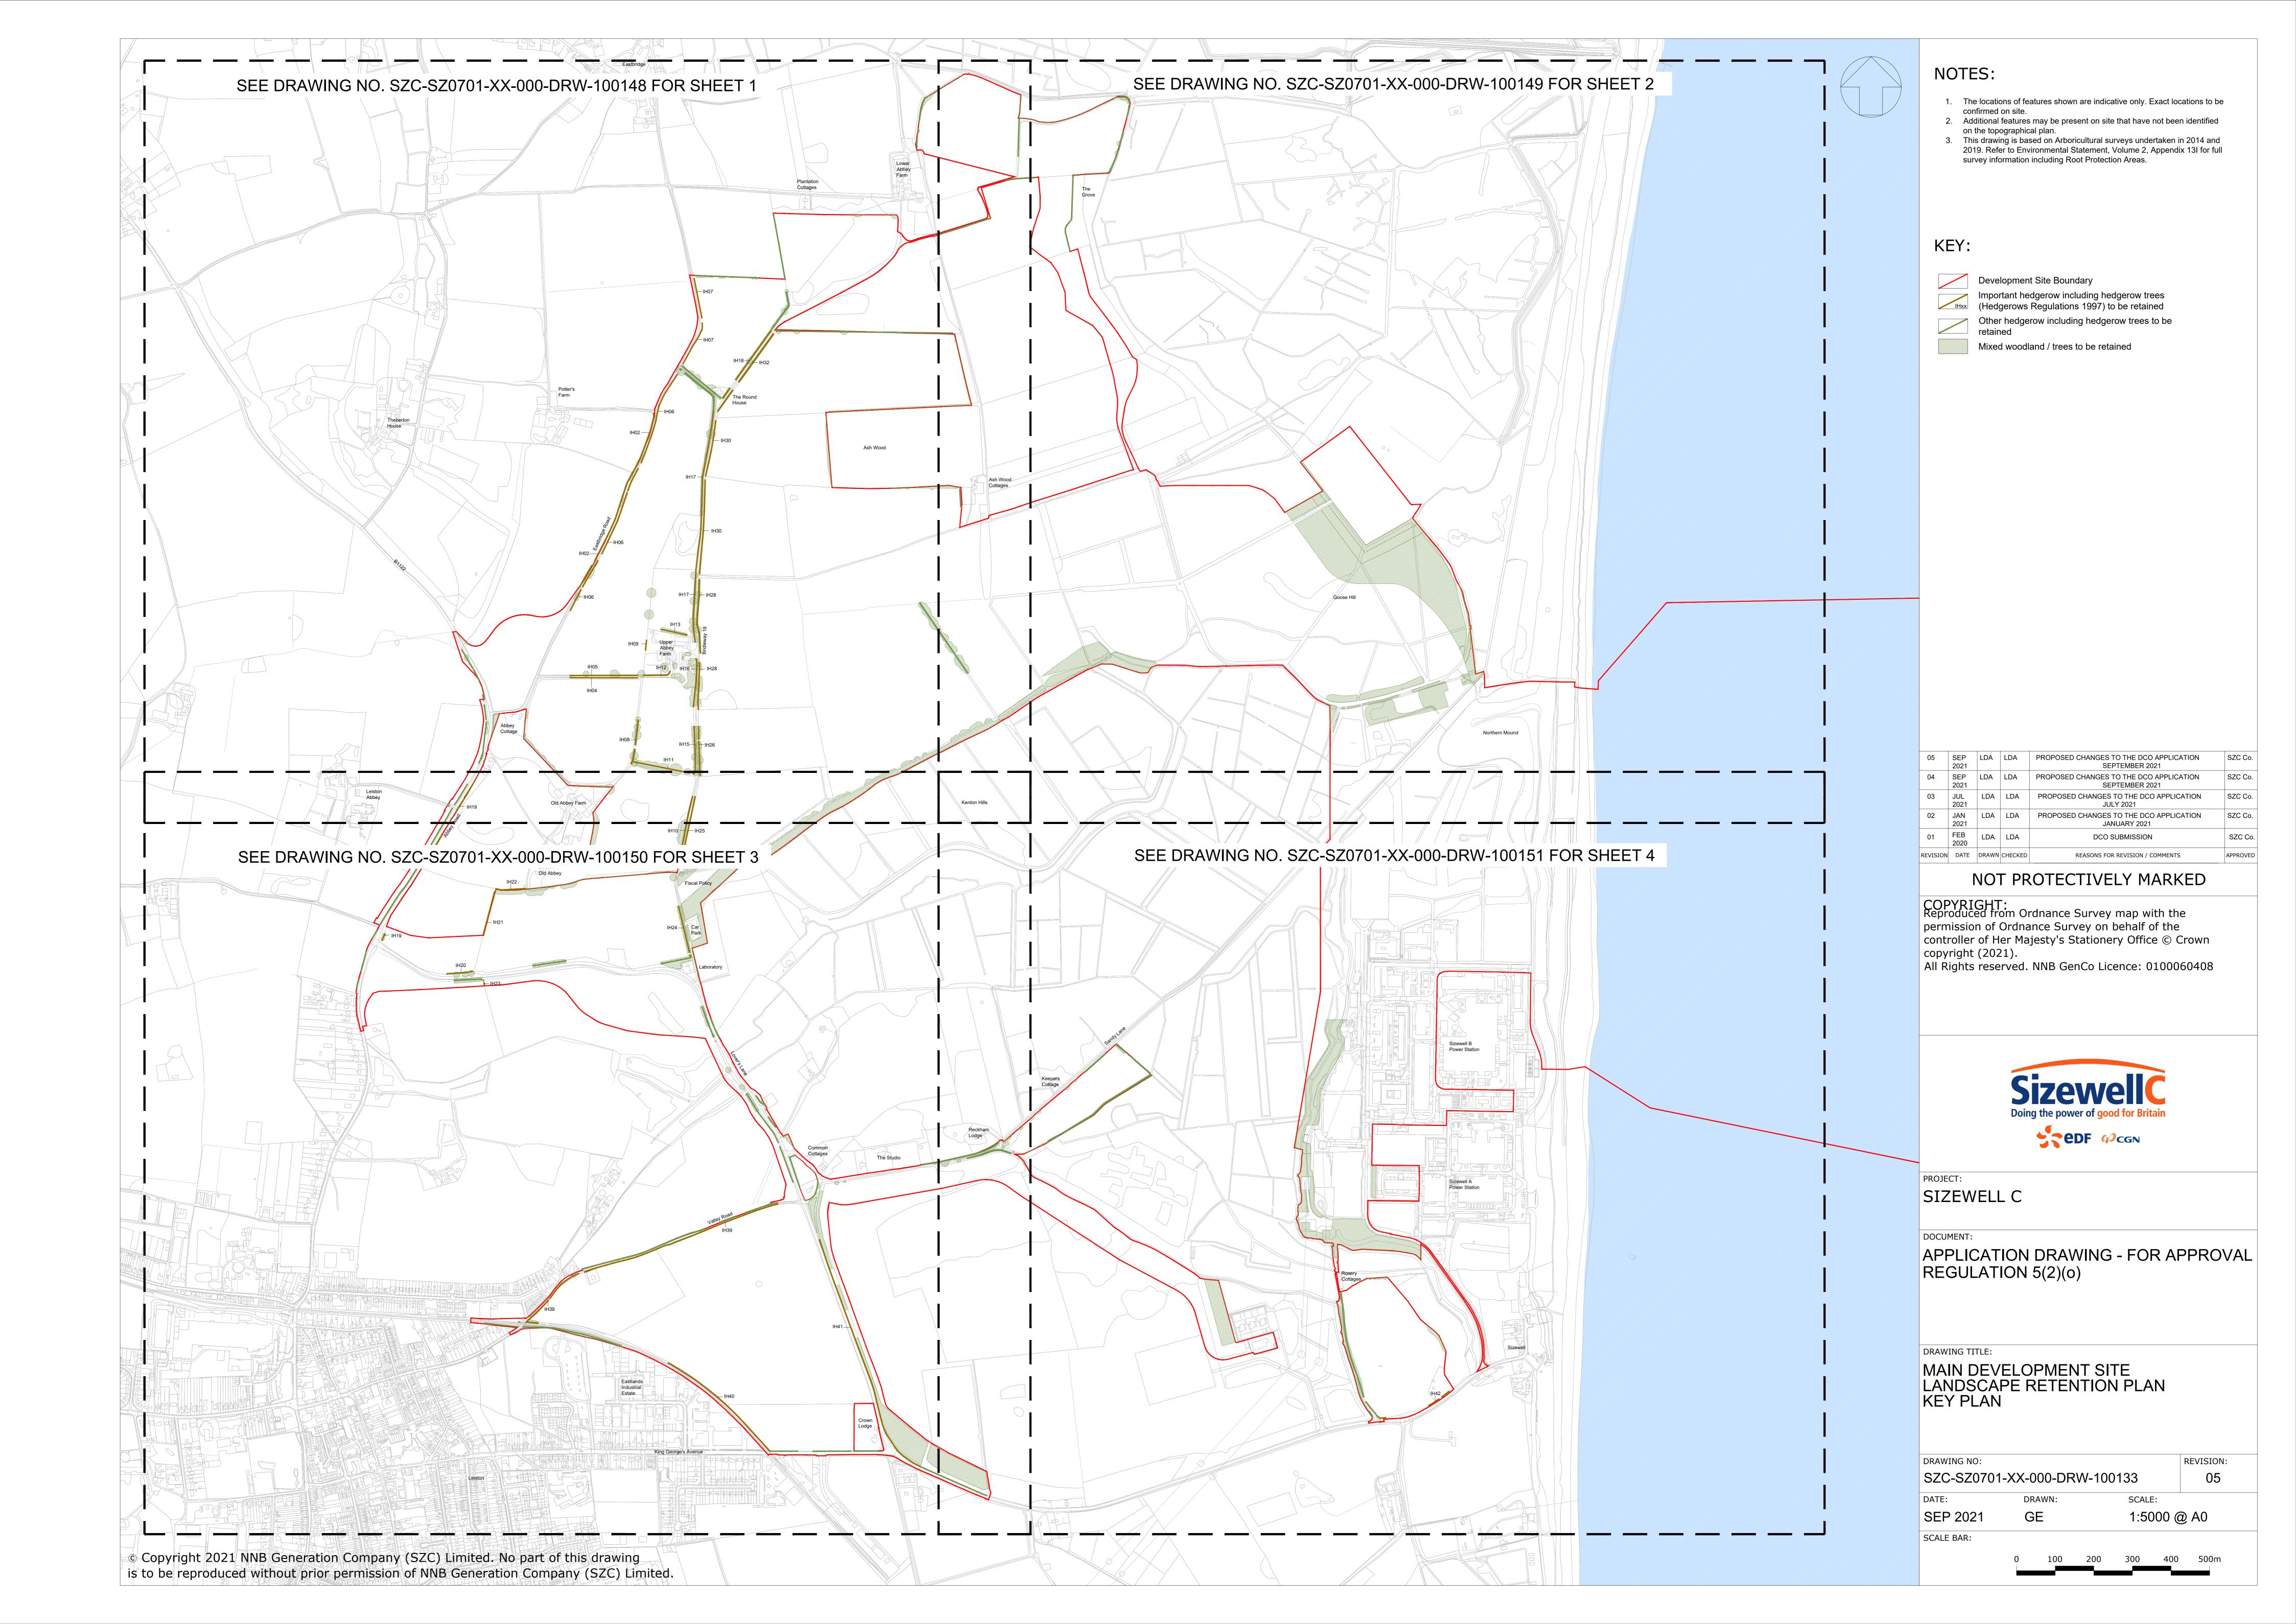

## **Main Development Site Landscape Plans – For Approval**

| Drawing Number               | Revision | Drawing Title                                                   | Scale  | Sheet Size |
|------------------------------|----------|-----------------------------------------------------------------|--------|------------|
| SZC-SZ0701-XX-000-DRW-100133 | 05       | Main Development Site Landscape Retention Plan - Key Plan       | 1:5000 | A0         |
| SZC-SZ0701-XX-000-DRW-100148 | 04       | Main Development Site Landscape Retention Plan – Sheet 1 of 4   | 1:2500 | A0         |
| SZC-SZ0701-XX-000-DRW-100149 | 03       | Main Development Site Landscape Retention Plan – Sheet 2 of 4   | 1:2500 | A0         |
| SZC-SZ0701-XX-000-DRW-100150 | 03       | Main Development Site Landscape Retention Plan – Sheet 3 of 4   | 1:2500 | A0         |
| SZC-SZ0701-XX-000-DRW-100151 | 03       | Main Development Site Landscape Retention Plan – Sheet 4 of 4   | 1:2500 | A0         |
| SZC-SZ0701-XX-000-DRW-100134 | 06       | Main Development Site Clearance Plan - Key Plan                 | 1:5000 | A0         |
| SZC-SZ0701-XX-000-DRW-100152 | 04       | Main Development Site Clearance Plan - Sheet 1 of 4             | 1:2500 | A0         |
| SZC-SZ0701-XX-000-DRW-100153 | 04       | Main Development Site Clearance Plan - Sheet 2 of 4             | 1:2500 | A0         |
| SZC-SZ0701-XX-000-DRW-100154 | 03       | Main Development Site Clearance Plan - Sheet 3 of 4             | 1:2500 | A0         |
| SZC-SZ0701-XX-000-DRW-100155 | 03       | Main Development Site Clearance Plan - Sheet 4 of 4             | 1:2500 | A0         |
| SZC-SZ0701-XX-000-DRW-100145 | 02       | Main Development Site Important Hedgerow Removal - Key Plan     | 1:5000 | A0         |
| SZC-SZ0701-XX-000-DRW-100156 | 02       | Main Development Site Important Hedgerow Removal - Sheet 1 of 4 | 1:2500 | A0         |
| SZC-SZ0701-XX-000-DRW-100157 | 02       | Main Development Site Important Hedgerow Removal - Sheet 2 of 4 | 1:2500 | A0         |
| SZC-SZ0701-XX-000-DRW-100158 | 02       | Main Development Site Important Hedgerow Removal - Sheet 3 of 4 | 1:2500 | A0         |
| SZC-SZ0701-XX-000-DRW-100159 | 02       | Main Development Site Important Hedgerow Removal - Sheet 4 of 4 | 1:2500 | A0         |