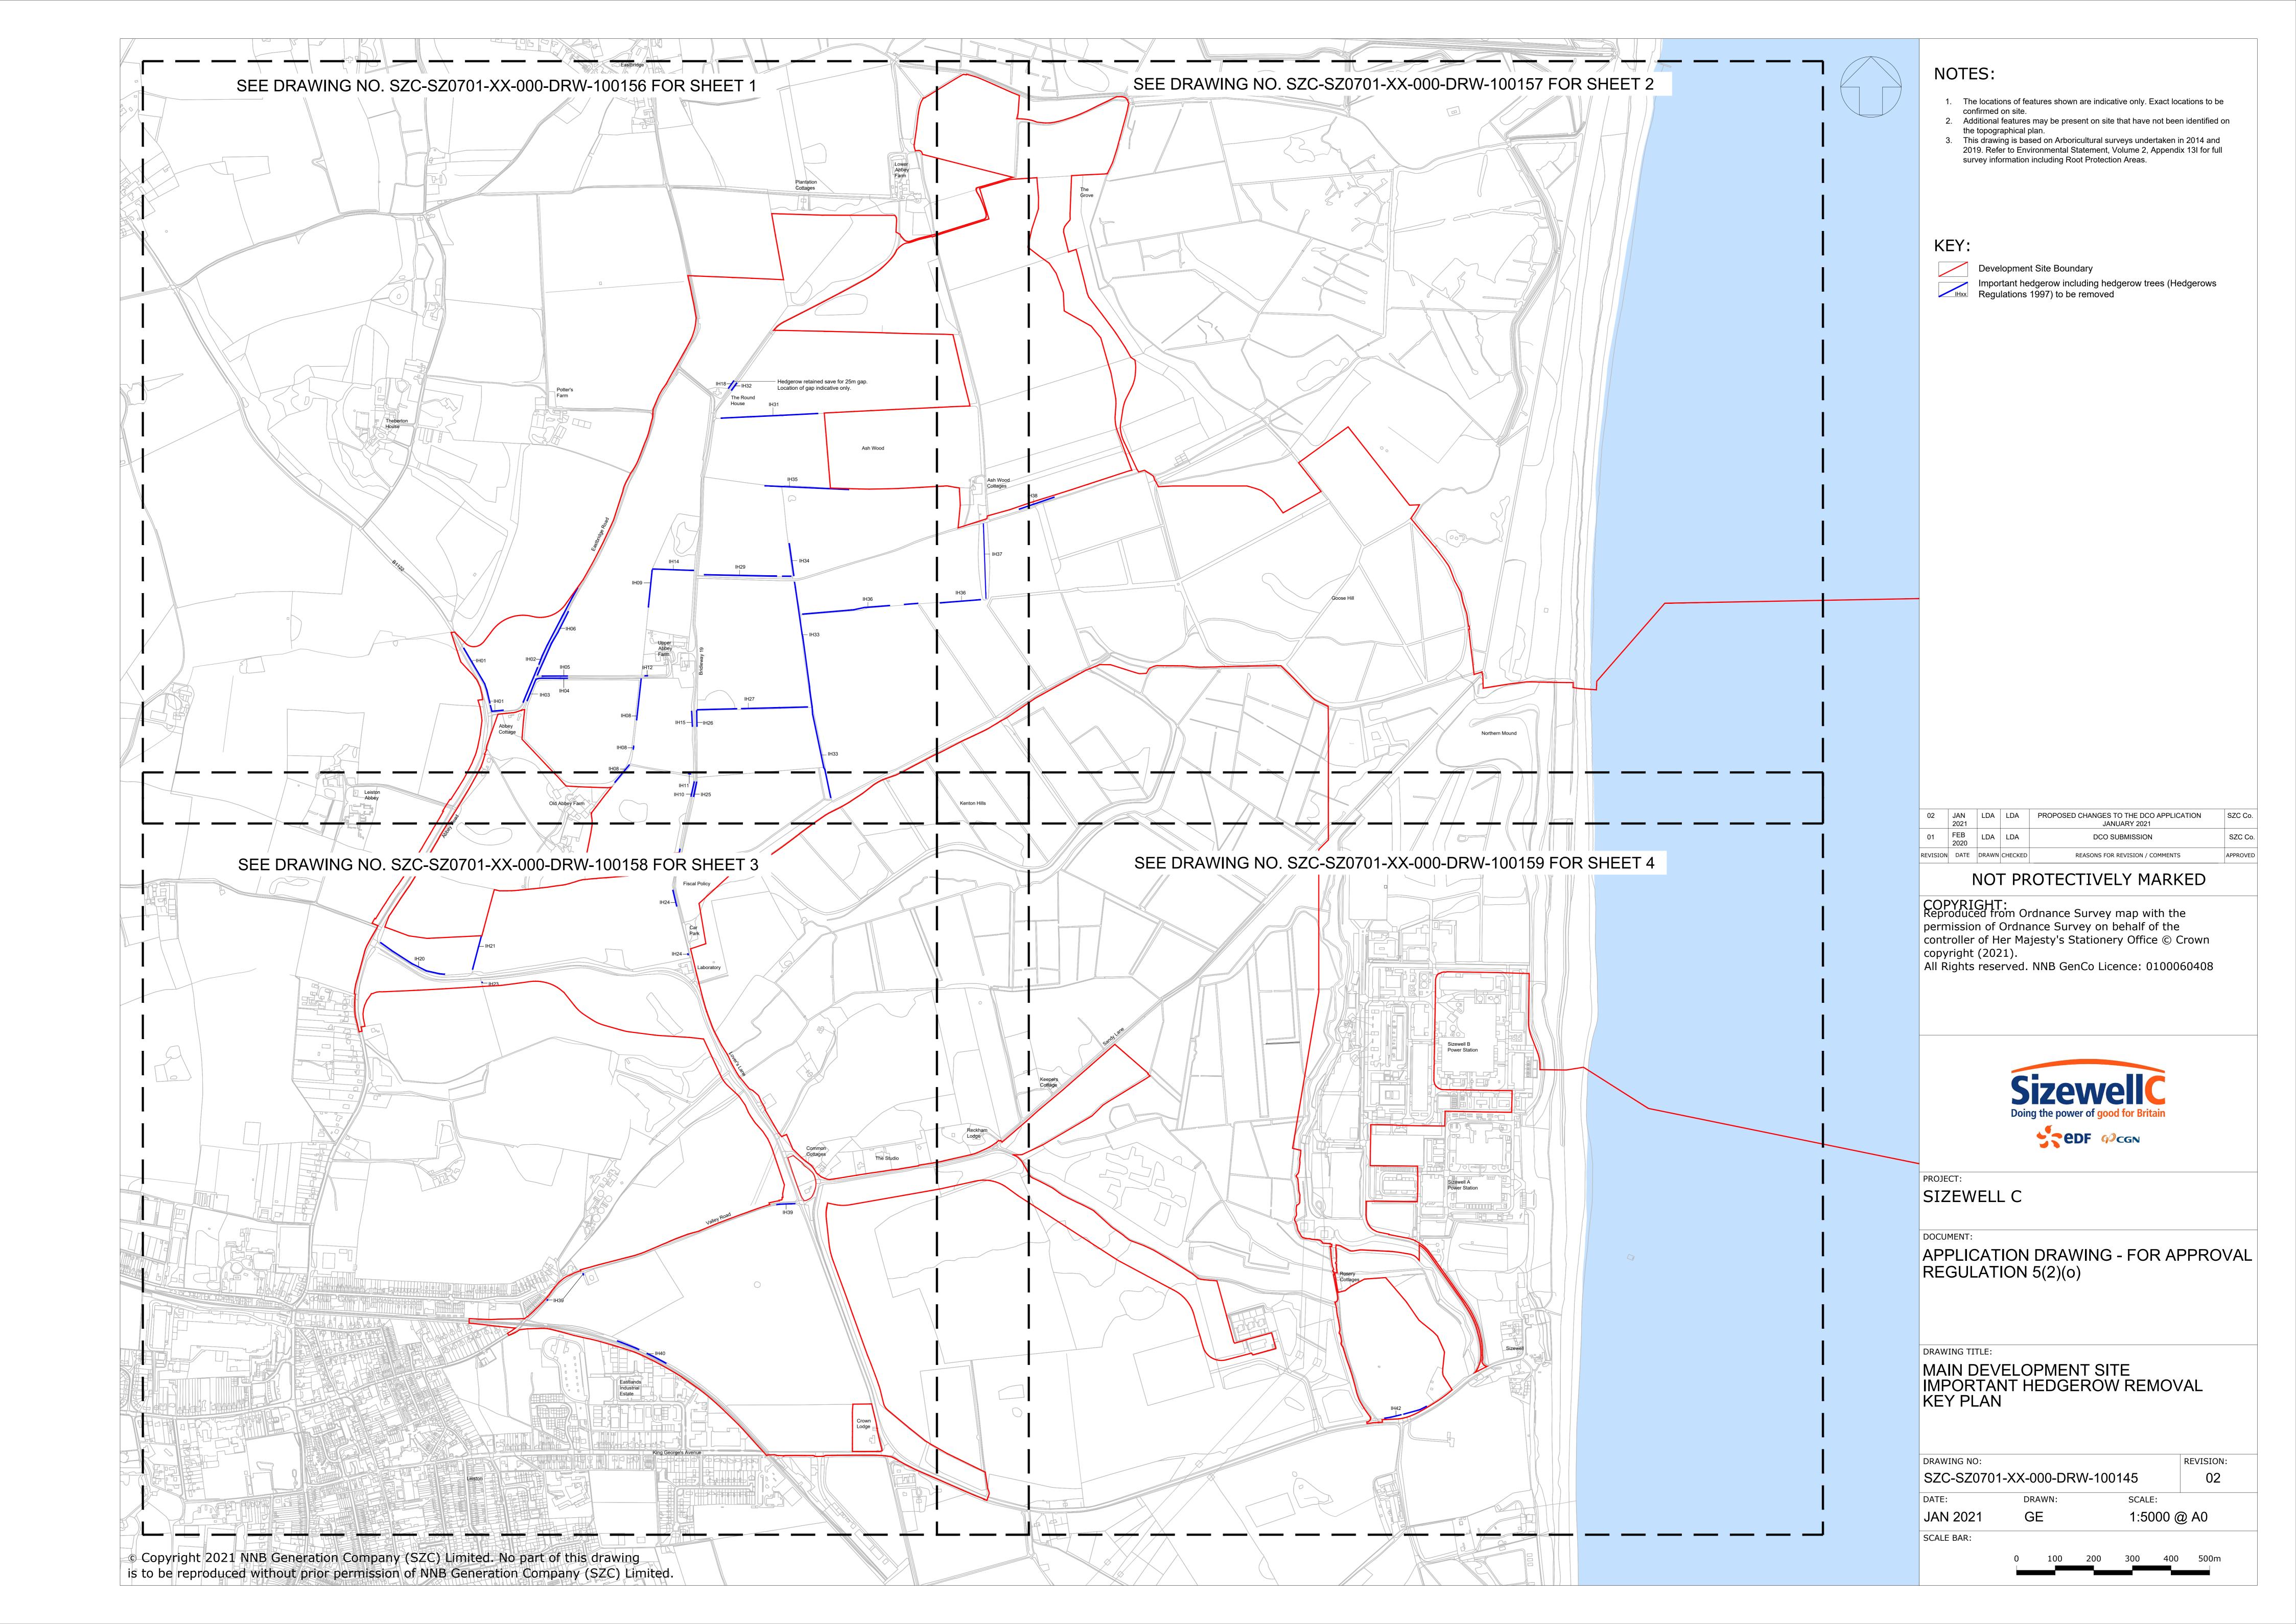

## **Main Development Site Landscape Plans – For Approval**

| Drawing Number               | Revision | Drawing Title                                                   | Scale  | Sheet Size |
|------------------------------|----------|-----------------------------------------------------------------|--------|------------|
| SZC-SZ0701-XX-000-DRW-100133 | 05       | Main Development Site Landscape Retention Plan - Key Plan       | 1:5000 | A0         |
| SZC-SZ0701-XX-000-DRW-100148 | 04       | Main Development Site Landscape Retention Plan – Sheet 1 of 4   | 1:2500 | A0         |
| SZC-SZ0701-XX-000-DRW-100149 | 03       | Main Development Site Landscape Retention Plan – Sheet 2 of 4   | 1:2500 | A0         |
| SZC-SZ0701-XX-000-DRW-100150 | 03       | Main Development Site Landscape Retention Plan – Sheet 3 of 4   | 1:2500 | A0         |
| SZC-SZ0701-XX-000-DRW-100151 | 03       | Main Development Site Landscape Retention Plan – Sheet 4 of 4   | 1:2500 | A0         |
| SZC-SZ0701-XX-000-DRW-100134 | 06       | Main Development Site Clearance Plan - Key Plan                 | 1:5000 | A0         |
| SZC-SZ0701-XX-000-DRW-100152 | 04       | Main Development Site Clearance Plan - Sheet 1 of 4             | 1:2500 | A0         |
| SZC-SZ0701-XX-000-DRW-100153 | 04       | Main Development Site Clearance Plan - Sheet 2 of 4             | 1:2500 | A0         |
| SZC-SZ0701-XX-000-DRW-100154 | 03       | Main Development Site Clearance Plan - Sheet 3 of 4             | 1:2500 | A0         |
| SZC-SZ0701-XX-000-DRW-100155 | 03       | Main Development Site Clearance Plan - Sheet 4 of 4             | 1:2500 | A0         |
| SZC-SZ0701-XX-000-DRW-100145 | 02       | Main Development Site Important Hedgerow Removal - Key Plan     | 1:5000 | A0         |
| SZC-SZ0701-XX-000-DRW-100156 | 02       | Main Development Site Important Hedgerow Removal - Sheet 1 of 4 | 1:2500 | A0         |
| SZC-SZ0701-XX-000-DRW-100157 | 02       | Main Development Site Important Hedgerow Removal - Sheet 2 of 4 | 1:2500 | A0         |
| SZC-SZ0701-XX-000-DRW-100158 | 02       | Main Development Site Important Hedgerow Removal - Sheet 3 of 4 | 1:2500 | A0         |
| SZC-SZ0701-XX-000-DRW-100159 | 02       | Main Development Site Important Hedgerow Removal - Sheet 4 of 4 | 1:2500 | A0         |