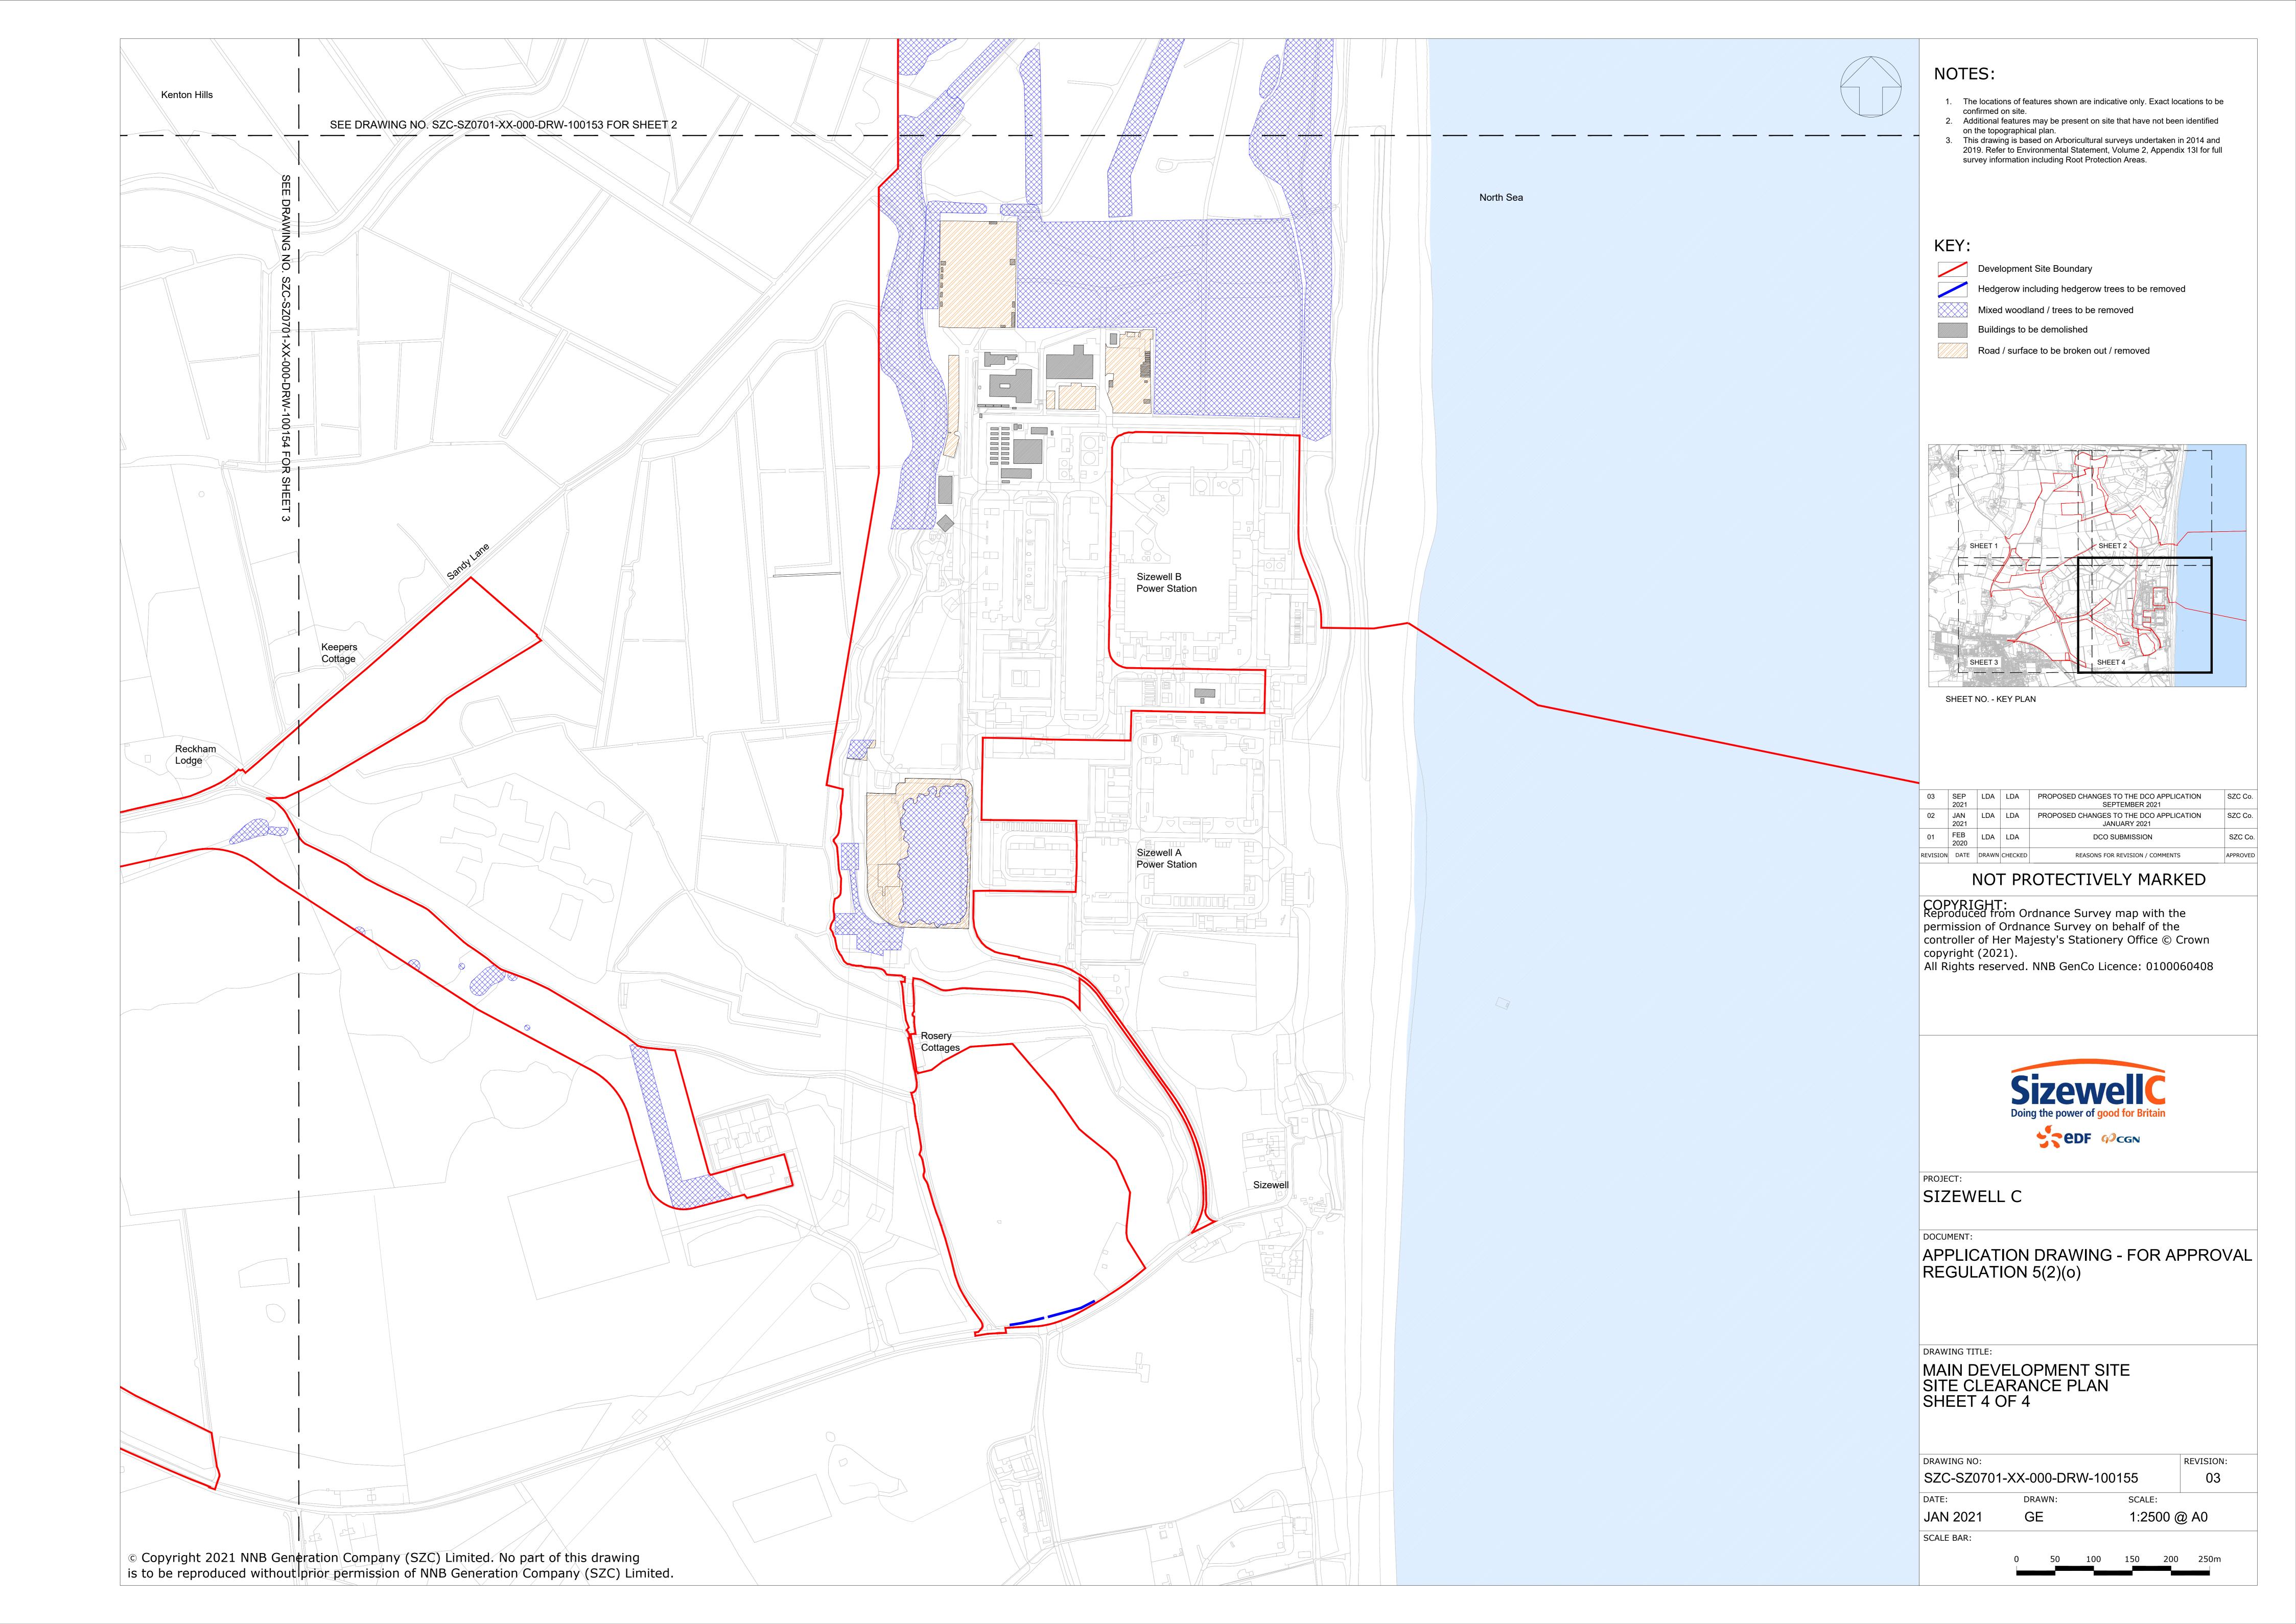

## **Main Development Site Landscape Plans – For Approval**

| Drawing Number               | Revision | Drawing Title                                                   | Scale  | Sheet Size |
|------------------------------|----------|-----------------------------------------------------------------|--------|------------|
| SZC-SZ0701-XX-000-DRW-100133 | 05       | Main Development Site Landscape Retention Plan - Key Plan       | 1:5000 | A0         |
| SZC-SZ0701-XX-000-DRW-100148 | 04       | Main Development Site Landscape Retention Plan – Sheet 1 of 4   | 1:2500 | A0         |
| SZC-SZ0701-XX-000-DRW-100149 | 03       | Main Development Site Landscape Retention Plan – Sheet 2 of 4   | 1:2500 | A0         |
| SZC-SZ0701-XX-000-DRW-100150 | 03       | Main Development Site Landscape Retention Plan – Sheet 3 of 4   | 1:2500 | A0         |
| SZC-SZ0701-XX-000-DRW-100151 | 03       | Main Development Site Landscape Retention Plan – Sheet 4 of 4   | 1:2500 | A0         |
| SZC-SZ0701-XX-000-DRW-100134 | 06       | Main Development Site Clearance Plan - Key Plan                 | 1:5000 | A0         |
| SZC-SZ0701-XX-000-DRW-100152 | 04       | Main Development Site Clearance Plan - Sheet 1 of 4             | 1:2500 | A0         |
| SZC-SZ0701-XX-000-DRW-100153 | 04       | Main Development Site Clearance Plan - Sheet 2 of 4             | 1:2500 | A0         |
| SZC-SZ0701-XX-000-DRW-100154 | 03       | Main Development Site Clearance Plan - Sheet 3 of 4             | 1:2500 | A0         |
| SZC-SZ0701-XX-000-DRW-100155 | 03       | Main Development Site Clearance Plan - Sheet 4 of 4             | 1:2500 | A0         |
| SZC-SZ0701-XX-000-DRW-100145 | 02       | Main Development Site Important Hedgerow Removal - Key Plan     | 1:5000 | A0         |
| SZC-SZ0701-XX-000-DRW-100156 | 02       | Main Development Site Important Hedgerow Removal - Sheet 1 of 4 | 1:2500 | A0         |
| SZC-SZ0701-XX-000-DRW-100157 | 02       | Main Development Site Important Hedgerow Removal - Sheet 2 of 4 | 1:2500 | A0         |
| SZC-SZ0701-XX-000-DRW-100158 | 02       | Main Development Site Important Hedgerow Removal - Sheet 3 of 4 | 1:2500 | A0         |
| SZC-SZ0701-XX-000-DRW-100159 | 02       | Main Development Site Important Hedgerow Removal - Sheet 4 of 4 | 1:2500 | A0         |