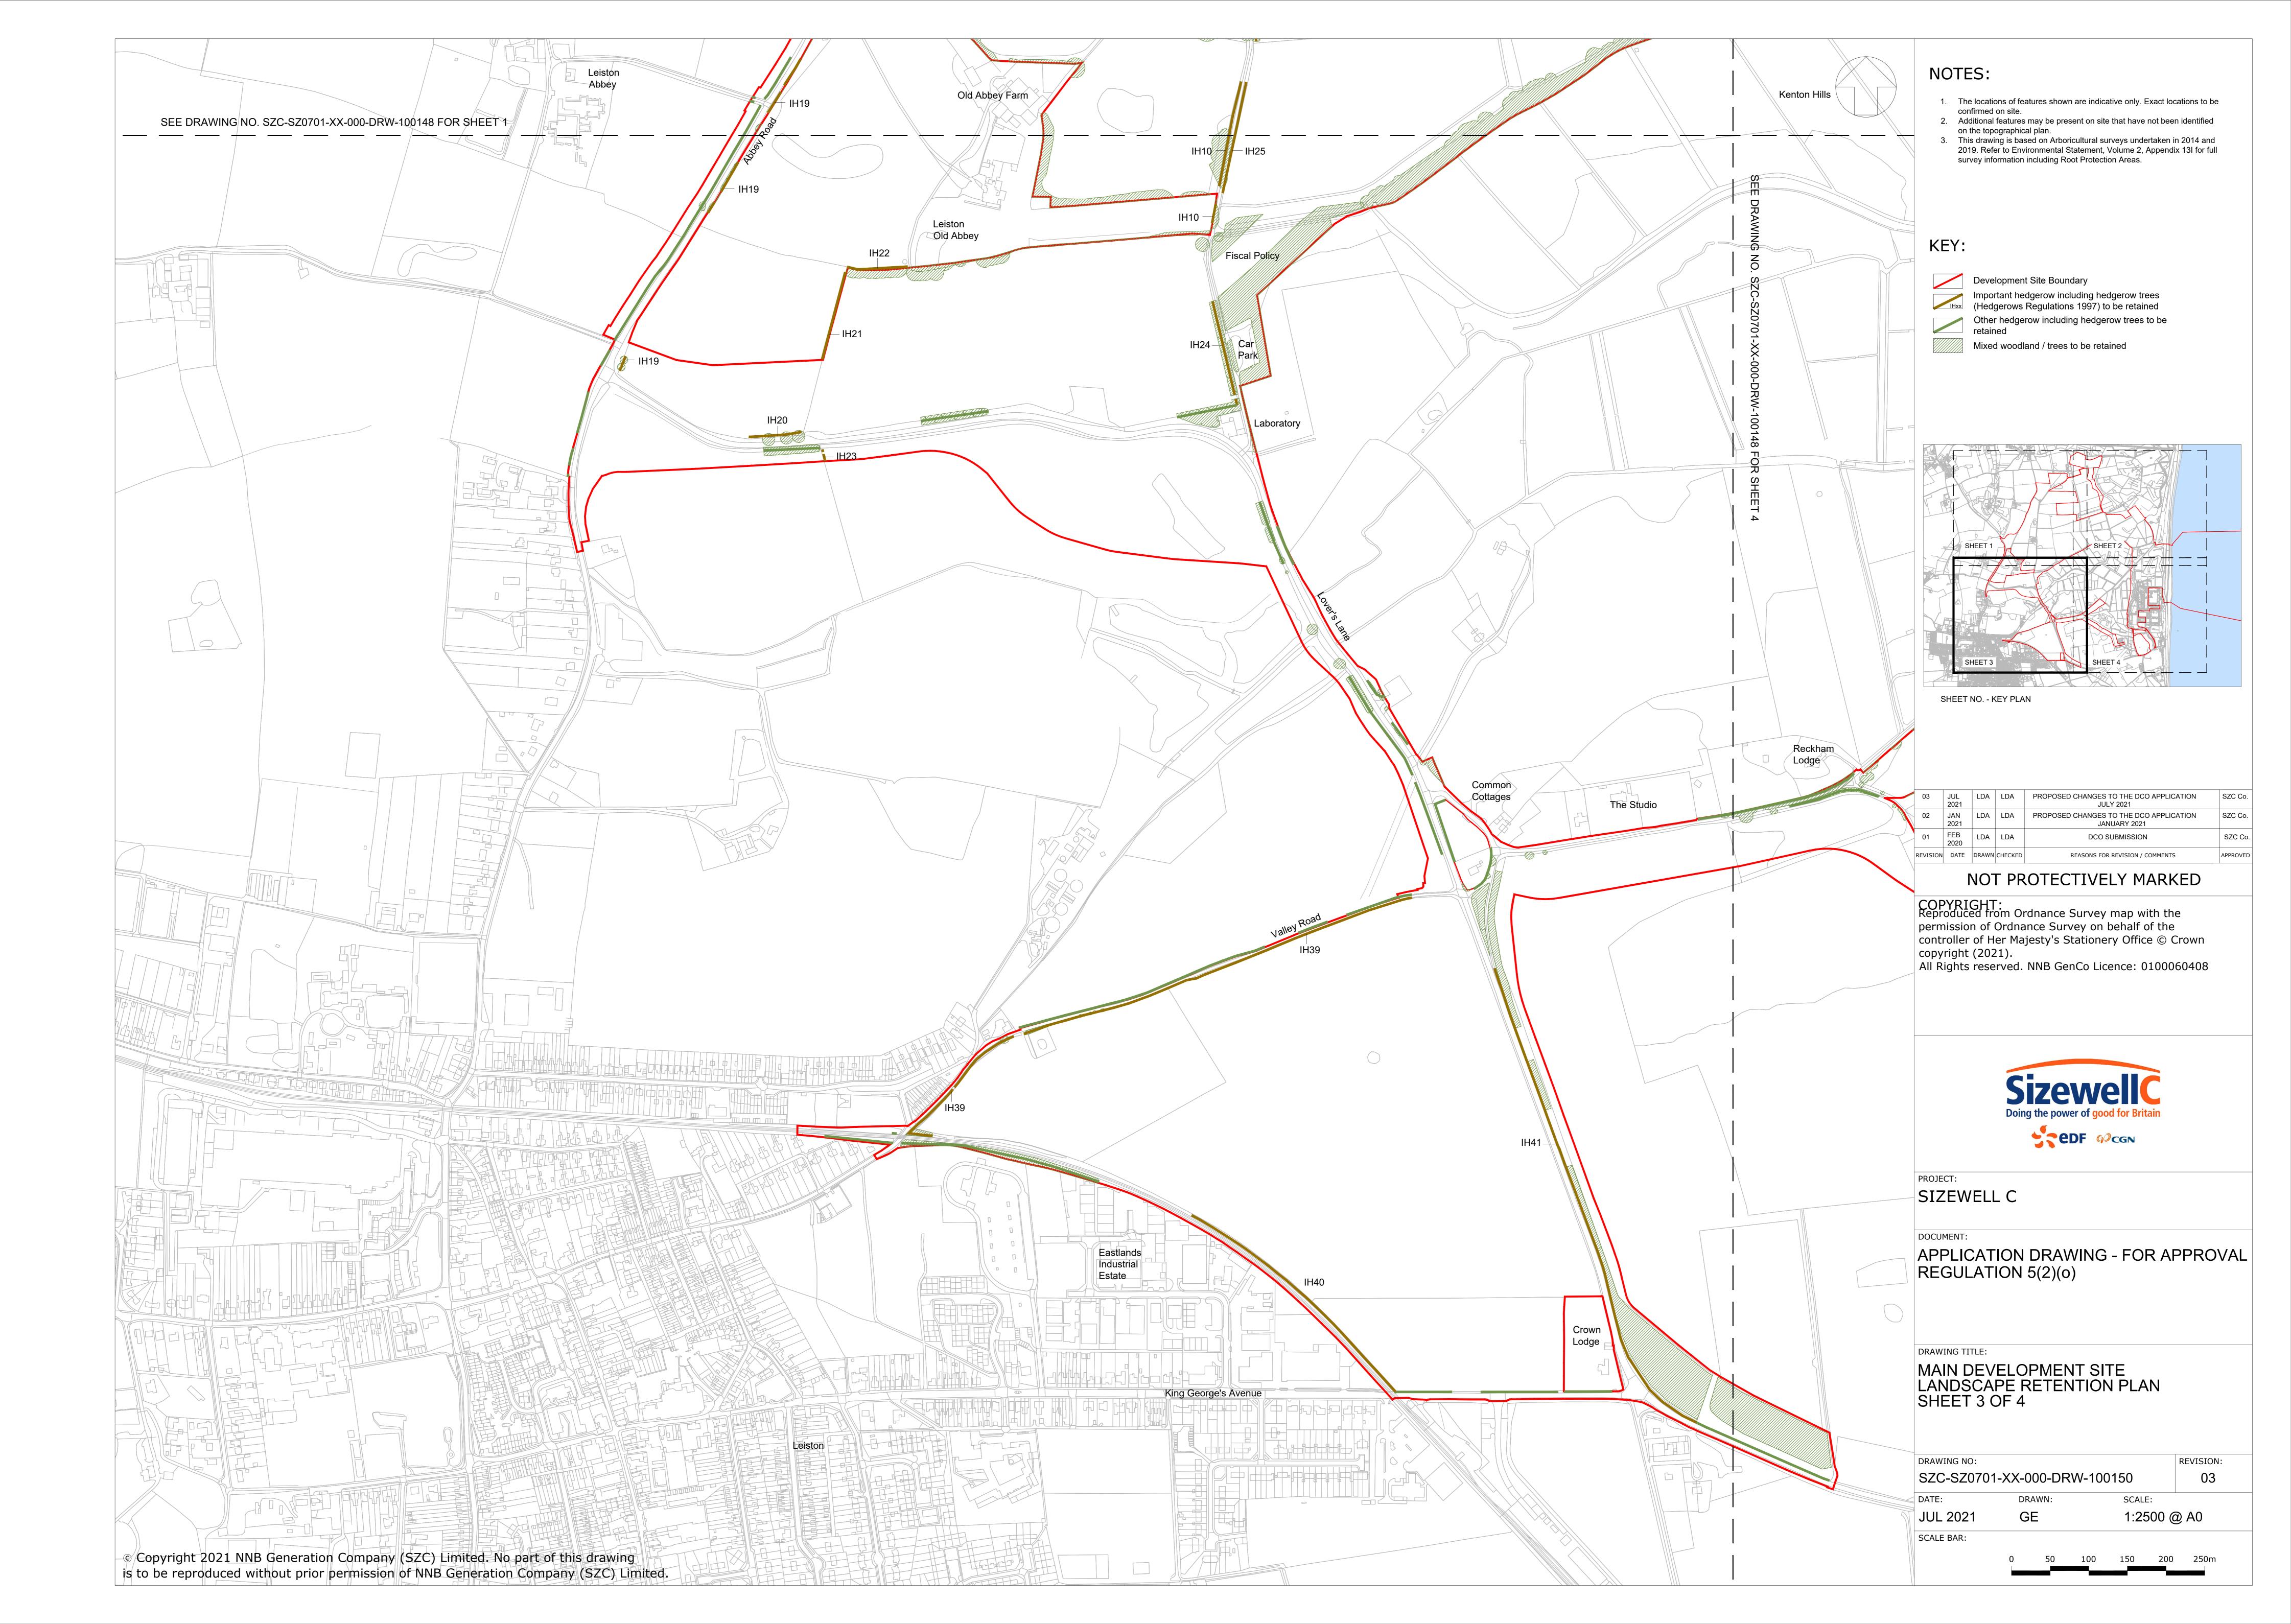

## **Main Development Site Landscape Plans – For Approval**

| Drawing Number               | Revision | Drawing Title                                                   | Scale  | Sheet Size |
|------------------------------|----------|-----------------------------------------------------------------|--------|------------|
| SZC-SZ0701-XX-000-DRW-100133 | 05       | Main Development Site Landscape Retention Plan - Key Plan       | 1:5000 | A0         |
| SZC-SZ0701-XX-000-DRW-100148 | 04       | Main Development Site Landscape Retention Plan – Sheet 1 of 4   | 1:2500 | A0         |
| SZC-SZ0701-XX-000-DRW-100149 | 03       | Main Development Site Landscape Retention Plan – Sheet 2 of 4   | 1:2500 | A0         |
| SZC-SZ0701-XX-000-DRW-100150 | 03       | Main Development Site Landscape Retention Plan – Sheet 3 of 4   | 1:2500 | A0         |
| SZC-SZ0701-XX-000-DRW-100151 | 03       | Main Development Site Landscape Retention Plan – Sheet 4 of 4   | 1:2500 | A0         |
| SZC-SZ0701-XX-000-DRW-100134 | 06       | Main Development Site Clearance Plan - Key Plan                 | 1:5000 | A0         |
| SZC-SZ0701-XX-000-DRW-100152 | 04       | Main Development Site Clearance Plan - Sheet 1 of 4             | 1:2500 | A0         |
| SZC-SZ0701-XX-000-DRW-100153 | 04       | Main Development Site Clearance Plan - Sheet 2 of 4             | 1:2500 | A0         |
| SZC-SZ0701-XX-000-DRW-100154 | 03       | Main Development Site Clearance Plan - Sheet 3 of 4             | 1:2500 | A0         |
| SZC-SZ0701-XX-000-DRW-100155 | 03       | Main Development Site Clearance Plan - Sheet 4 of 4             | 1:2500 | A0         |
| SZC-SZ0701-XX-000-DRW-100145 | 02       | Main Development Site Important Hedgerow Removal - Key Plan     | 1:5000 | A0         |
| SZC-SZ0701-XX-000-DRW-100156 | 02       | Main Development Site Important Hedgerow Removal - Sheet 1 of 4 | 1:2500 | A0         |
| SZC-SZ0701-XX-000-DRW-100157 | 02       | Main Development Site Important Hedgerow Removal - Sheet 2 of 4 | 1:2500 | A0         |
| SZC-SZ0701-XX-000-DRW-100158 | 02       | Main Development Site Important Hedgerow Removal - Sheet 3 of 4 | 1:2500 | A0         |
| SZC-SZ0701-XX-000-DRW-100159 | 02       | Main Development Site Important Hedgerow Removal - Sheet 4 of 4 | 1:2500 | A0         |