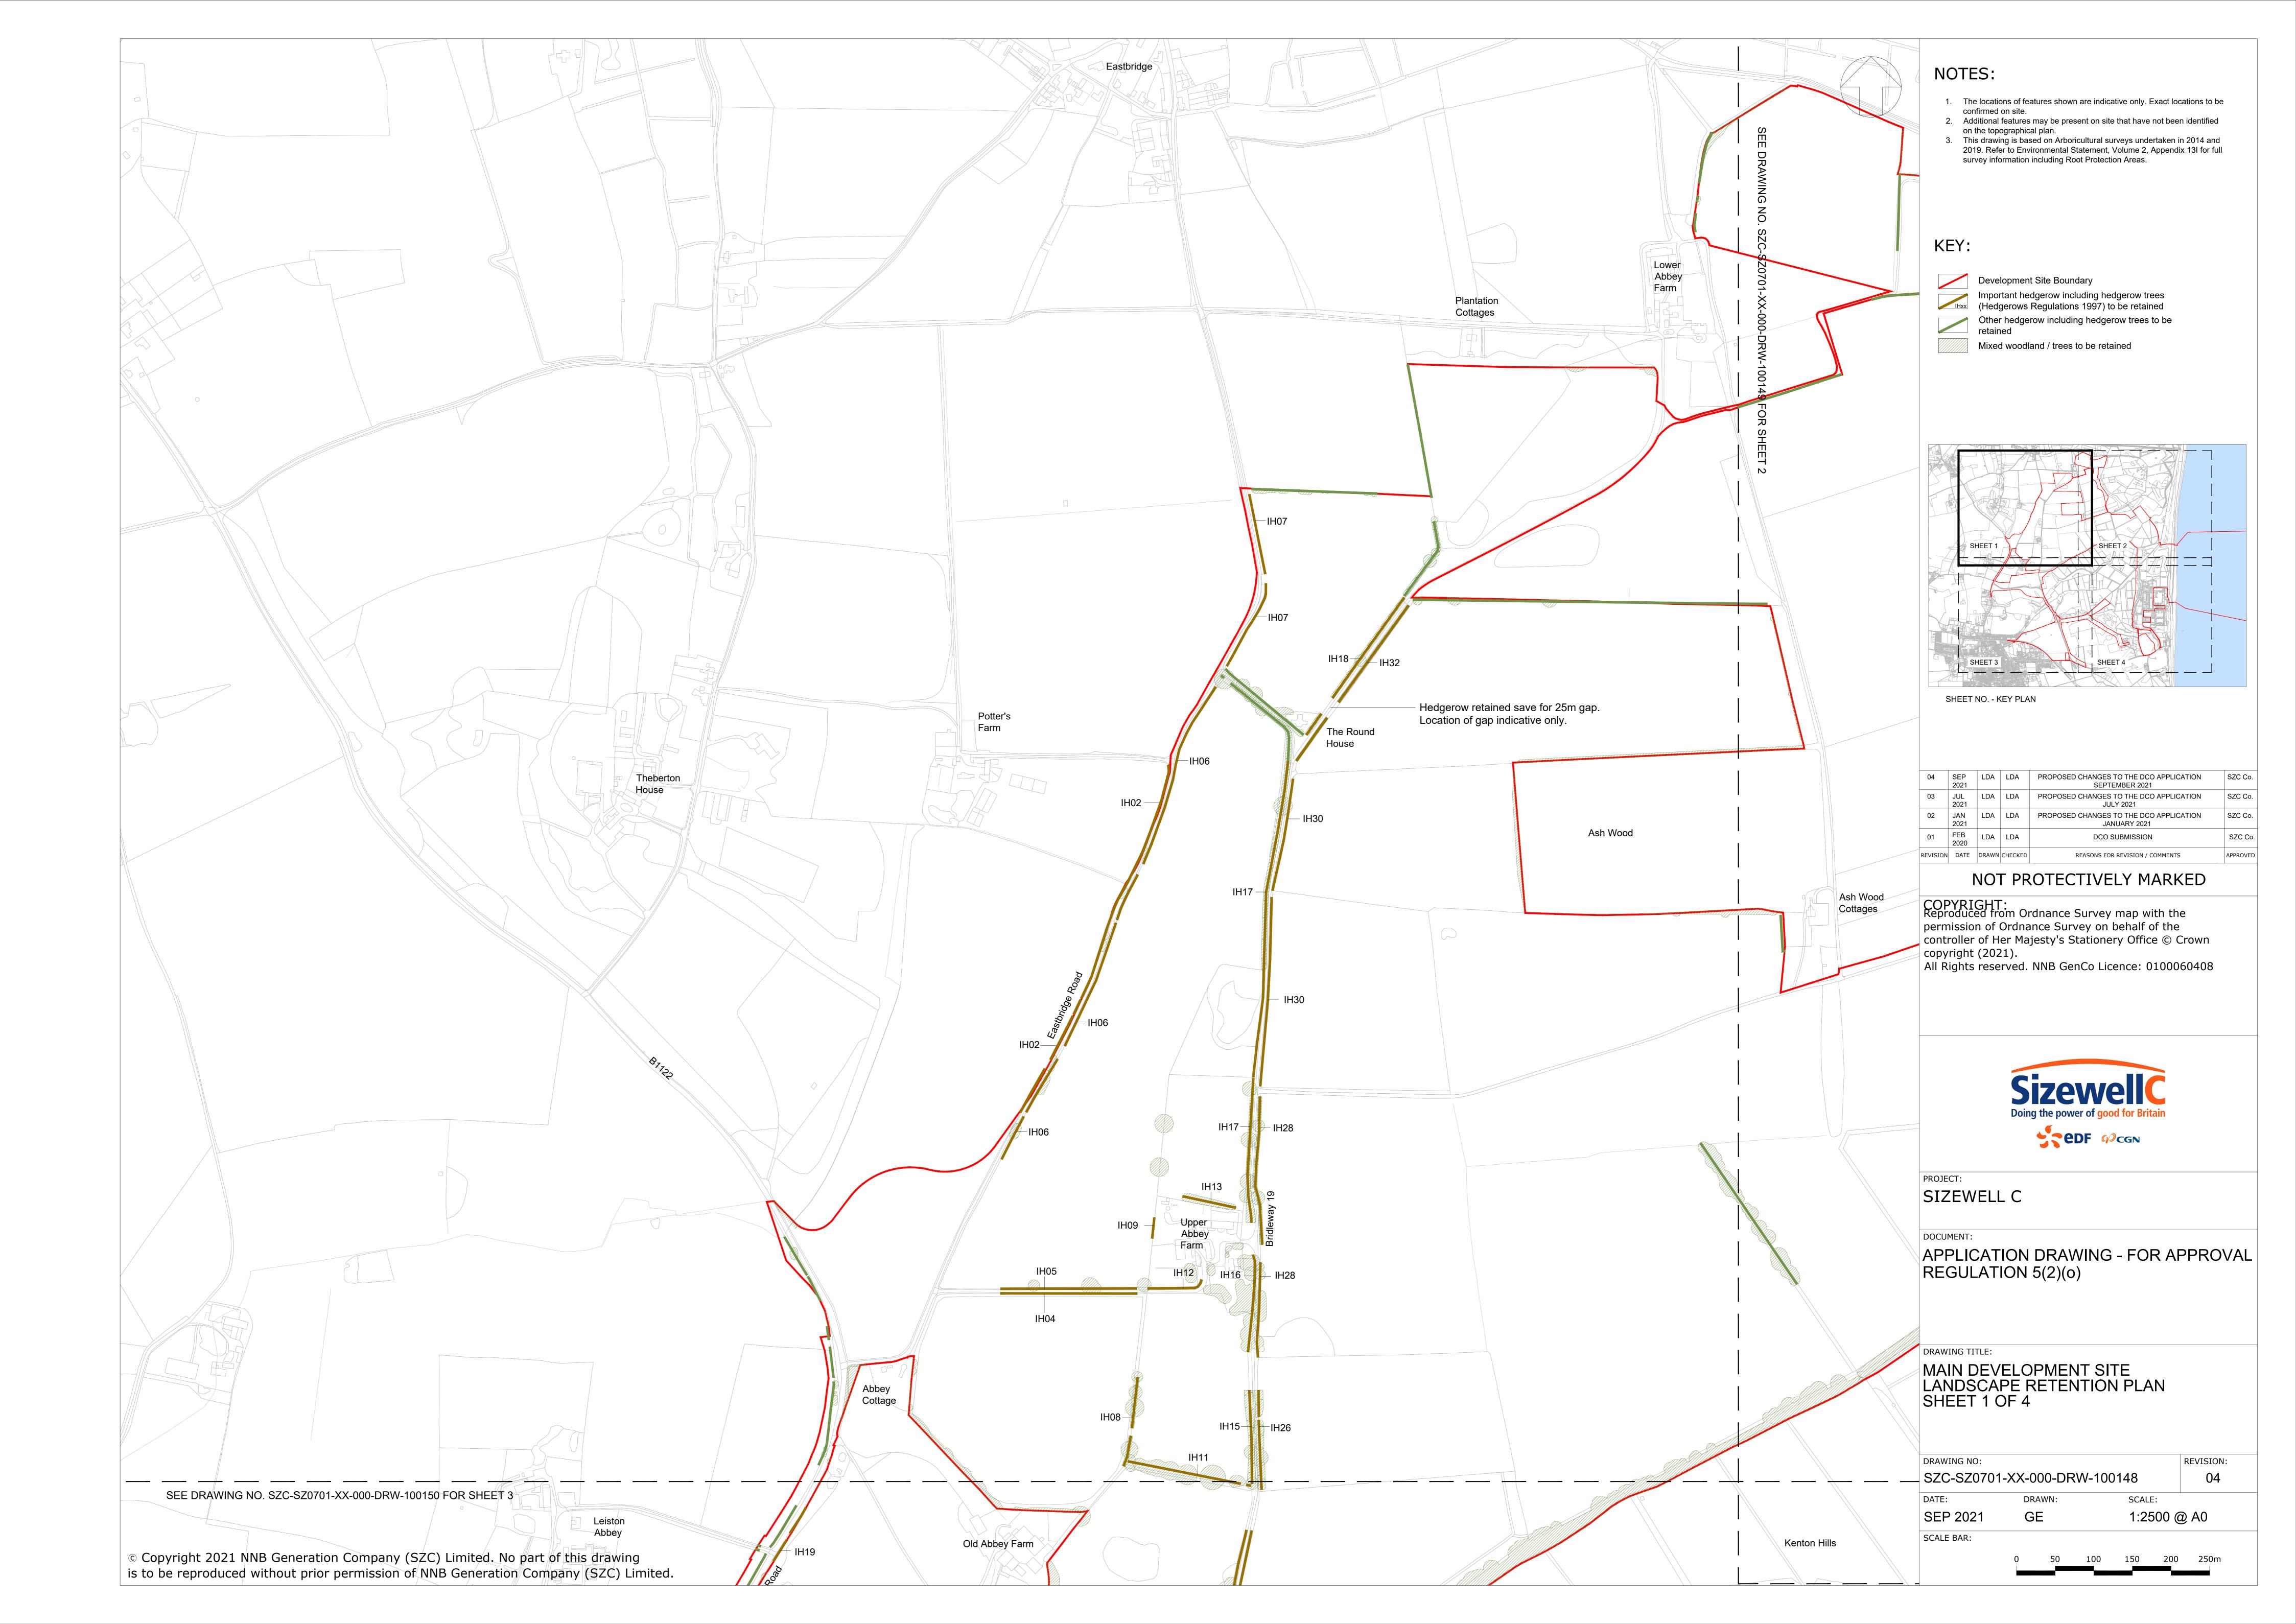

## **Main Development Site Landscape Plans – For Approval**

| Drawing Number               | Revision | Drawing Title                                                   | Scale  | Sheet Size |
|------------------------------|----------|-----------------------------------------------------------------|--------|------------|
| SZC-SZ0701-XX-000-DRW-100133 | 05       | Main Development Site Landscape Retention Plan - Key Plan       | 1:5000 | A0         |
| SZC-SZ0701-XX-000-DRW-100148 | 04       | Main Development Site Landscape Retention Plan – Sheet 1 of 4   | 1:2500 | A0         |
| SZC-SZ0701-XX-000-DRW-100149 | 03       | Main Development Site Landscape Retention Plan – Sheet 2 of 4   | 1:2500 | A0         |
| SZC-SZ0701-XX-000-DRW-100150 | 03       | Main Development Site Landscape Retention Plan – Sheet 3 of 4   | 1:2500 | A0         |
| SZC-SZ0701-XX-000-DRW-100151 | 03       | Main Development Site Landscape Retention Plan – Sheet 4 of 4   | 1:2500 | A0         |
| SZC-SZ0701-XX-000-DRW-100134 | 06       | Main Development Site Clearance Plan - Key Plan                 | 1:5000 | A0         |
| SZC-SZ0701-XX-000-DRW-100152 | 04       | Main Development Site Clearance Plan - Sheet 1 of 4             | 1:2500 | A0         |
| SZC-SZ0701-XX-000-DRW-100153 | 04       | Main Development Site Clearance Plan - Sheet 2 of 4             | 1:2500 | A0         |
| SZC-SZ0701-XX-000-DRW-100154 | 03       | Main Development Site Clearance Plan - Sheet 3 of 4             | 1:2500 | A0         |
| SZC-SZ0701-XX-000-DRW-100155 | 03       | Main Development Site Clearance Plan - Sheet 4 of 4             | 1:2500 | A0         |
| SZC-SZ0701-XX-000-DRW-100145 | 02       | Main Development Site Important Hedgerow Removal - Key Plan     | 1:5000 | A0         |
| SZC-SZ0701-XX-000-DRW-100156 | 02       | Main Development Site Important Hedgerow Removal - Sheet 1 of 4 | 1:2500 | A0         |
| SZC-SZ0701-XX-000-DRW-100157 | 02       | Main Development Site Important Hedgerow Removal - Sheet 2 of 4 | 1:2500 | A0         |
| SZC-SZ0701-XX-000-DRW-100158 | 02       | Main Development Site Important Hedgerow Removal - Sheet 3 of 4 | 1:2500 | A0         |
| SZC-SZ0701-XX-000-DRW-100159 | 02       | Main Development Site Important Hedgerow Removal - Sheet 4 of 4 | 1:2500 | A0         |