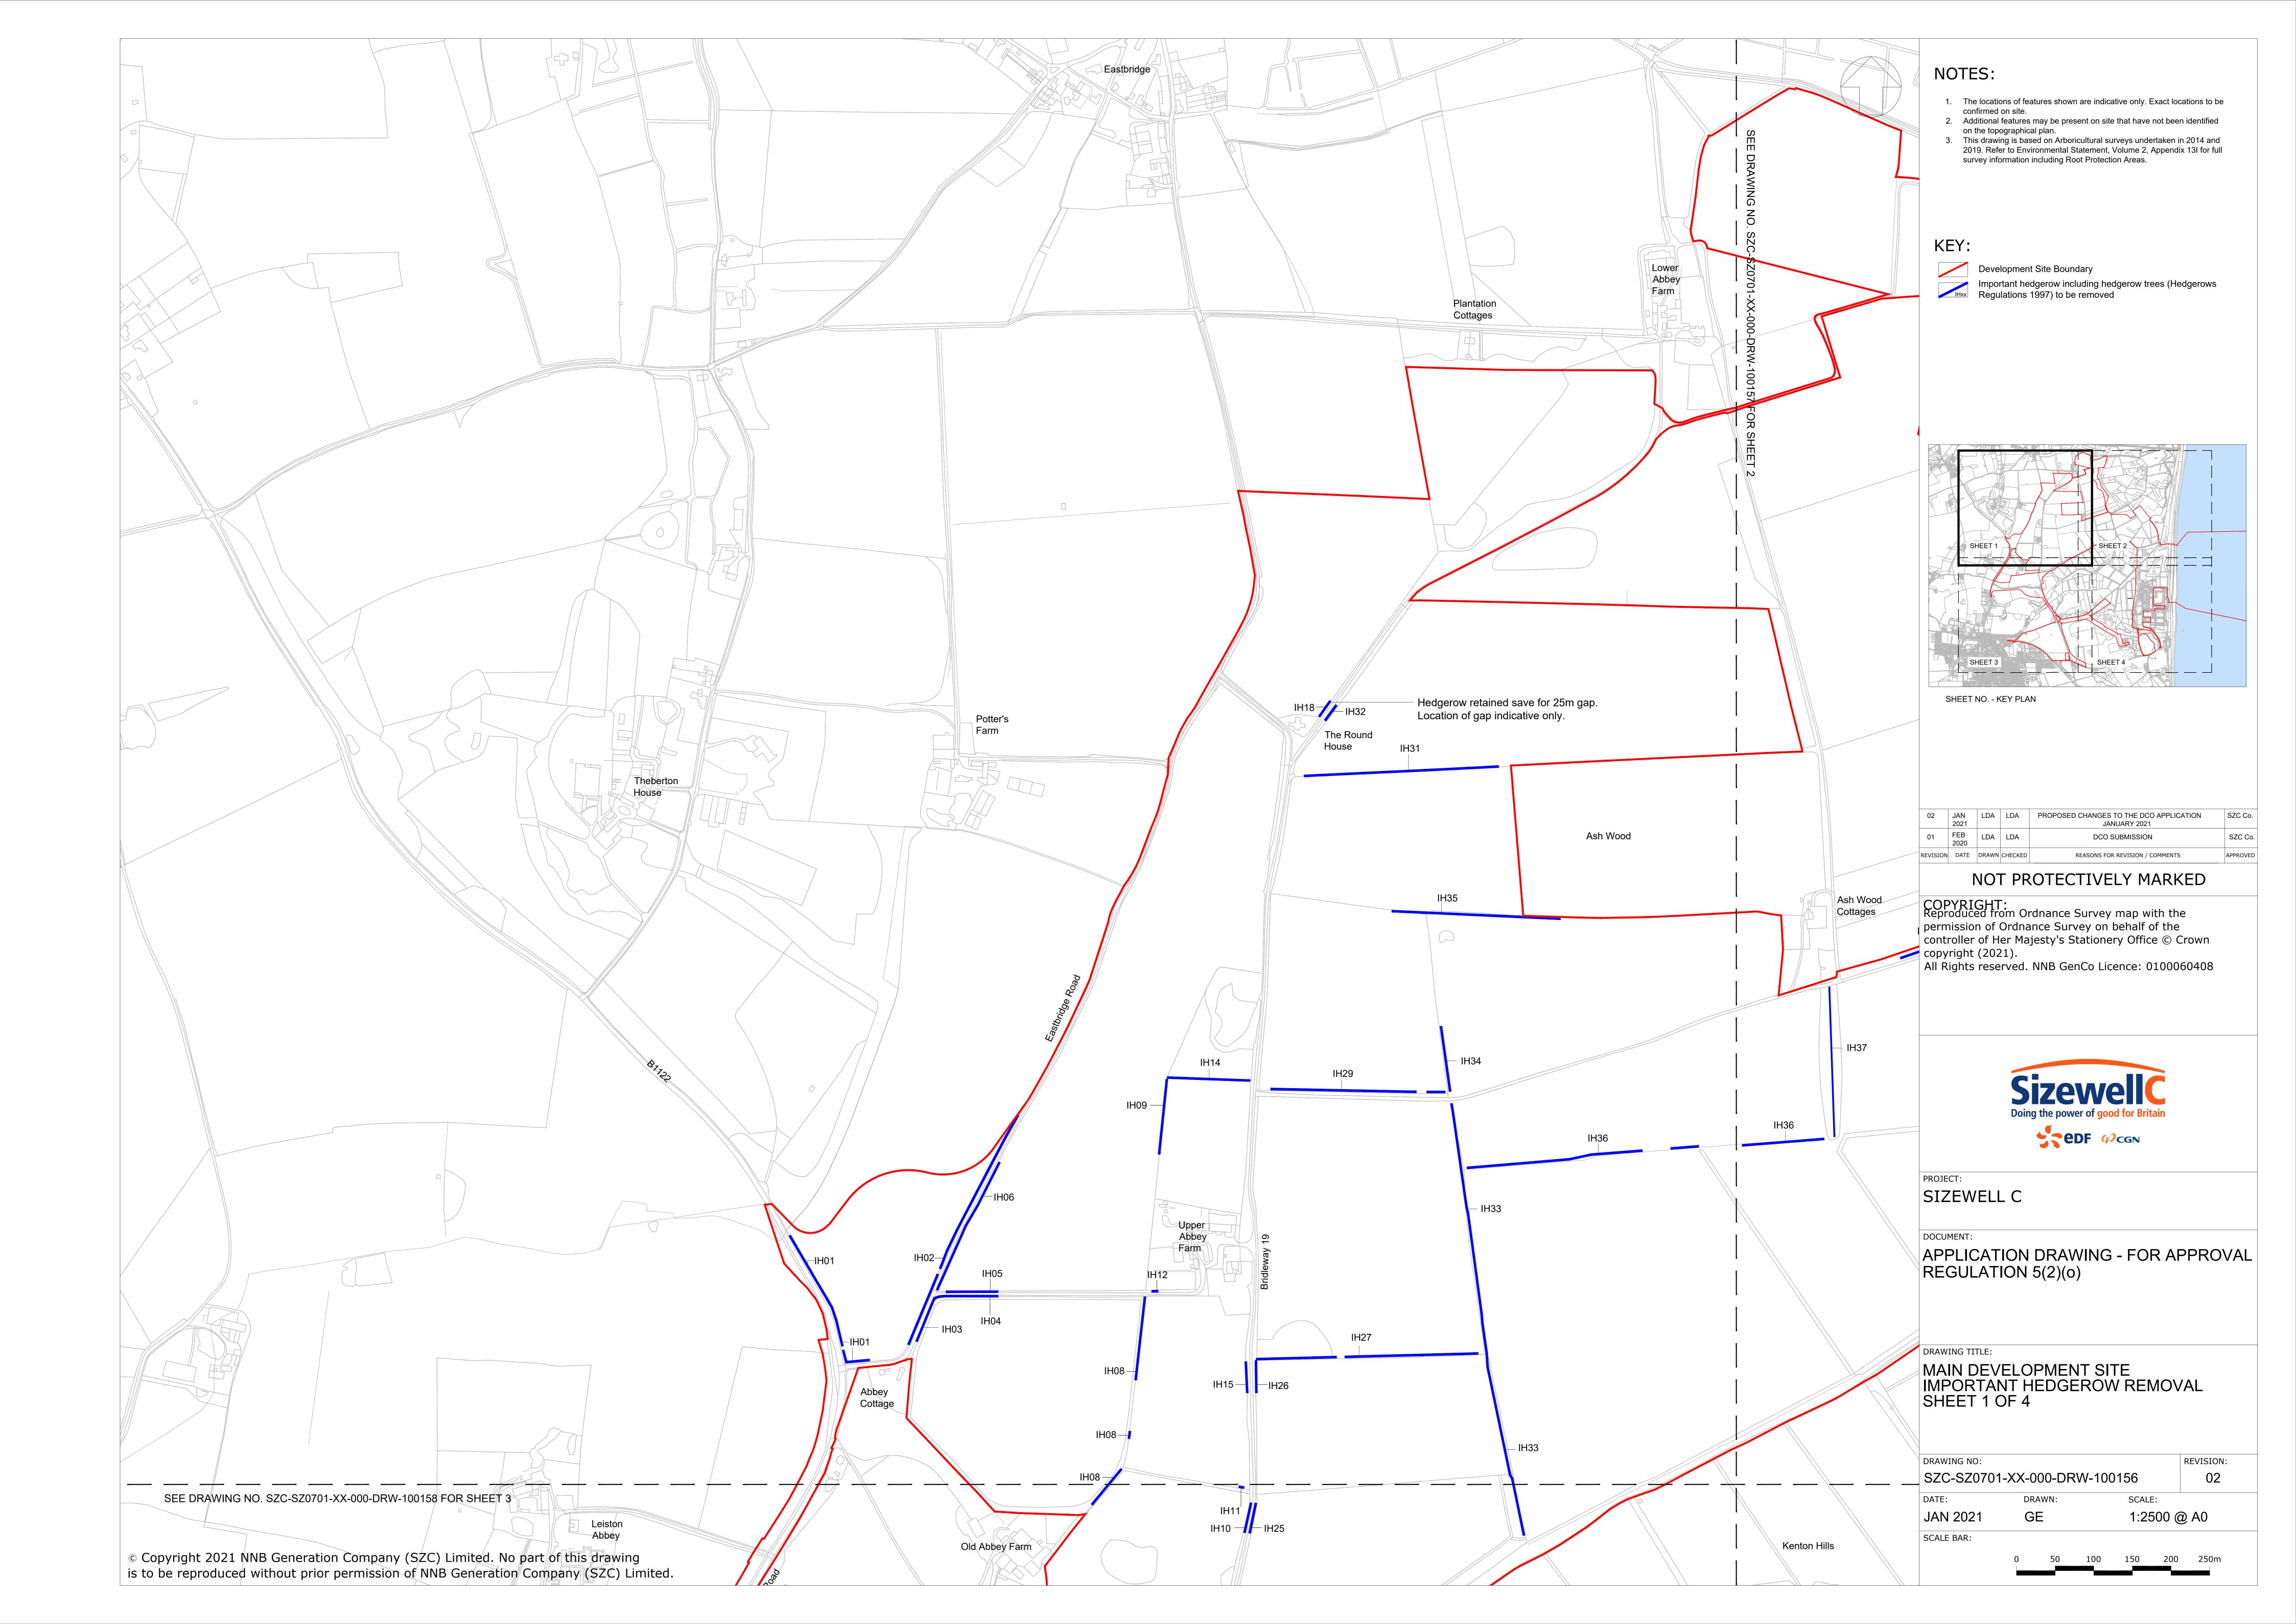

## **Main Development Site Landscape Plans – For Approval**

| Drawing Number               | Revision | Drawing Title                                                   | Scale  | Sheet Size |
|------------------------------|----------|-----------------------------------------------------------------|--------|------------|
| SZC-SZ0701-XX-000-DRW-100133 | 05       | Main Development Site Landscape Retention Plan - Key Plan       | 1:5000 | A0         |
| SZC-SZ0701-XX-000-DRW-100148 | 04       | Main Development Site Landscape Retention Plan – Sheet 1 of 4   | 1:2500 | A0         |
| SZC-SZ0701-XX-000-DRW-100149 | 03       | Main Development Site Landscape Retention Plan – Sheet 2 of 4   | 1:2500 | A0         |
| SZC-SZ0701-XX-000-DRW-100150 | 03       | Main Development Site Landscape Retention Plan – Sheet 3 of 4   | 1:2500 | A0         |
| SZC-SZ0701-XX-000-DRW-100151 | 03       | Main Development Site Landscape Retention Plan – Sheet 4 of 4   | 1:2500 | A0         |
| SZC-SZ0701-XX-000-DRW-100134 | 06       | Main Development Site Clearance Plan - Key Plan                 | 1:5000 | A0         |
| SZC-SZ0701-XX-000-DRW-100152 | 04       | Main Development Site Clearance Plan - Sheet 1 of 4             | 1:2500 | A0         |
| SZC-SZ0701-XX-000-DRW-100153 | 04       | Main Development Site Clearance Plan - Sheet 2 of 4             | 1:2500 | A0         |
| SZC-SZ0701-XX-000-DRW-100154 | 03       | Main Development Site Clearance Plan - Sheet 3 of 4             | 1:2500 | A0         |
| SZC-SZ0701-XX-000-DRW-100155 | 03       | Main Development Site Clearance Plan - Sheet 4 of 4             | 1:2500 | A0         |
| SZC-SZ0701-XX-000-DRW-100145 | 02       | Main Development Site Important Hedgerow Removal - Key Plan     | 1:5000 | A0         |
| SZC-SZ0701-XX-000-DRW-100156 | 02       | Main Development Site Important Hedgerow Removal - Sheet 1 of 4 | 1:2500 | A0         |
| SZC-SZ0701-XX-000-DRW-100157 | 02       | Main Development Site Important Hedgerow Removal - Sheet 2 of 4 | 1:2500 | A0         |
| SZC-SZ0701-XX-000-DRW-100158 | 02       | Main Development Site Important Hedgerow Removal - Sheet 3 of 4 | 1:2500 | A0         |
| SZC-SZ0701-XX-000-DRW-100159 | 02       | Main Development Site Important Hedgerow Removal - Sheet 4 of 4 | 1:2500 | A0         |