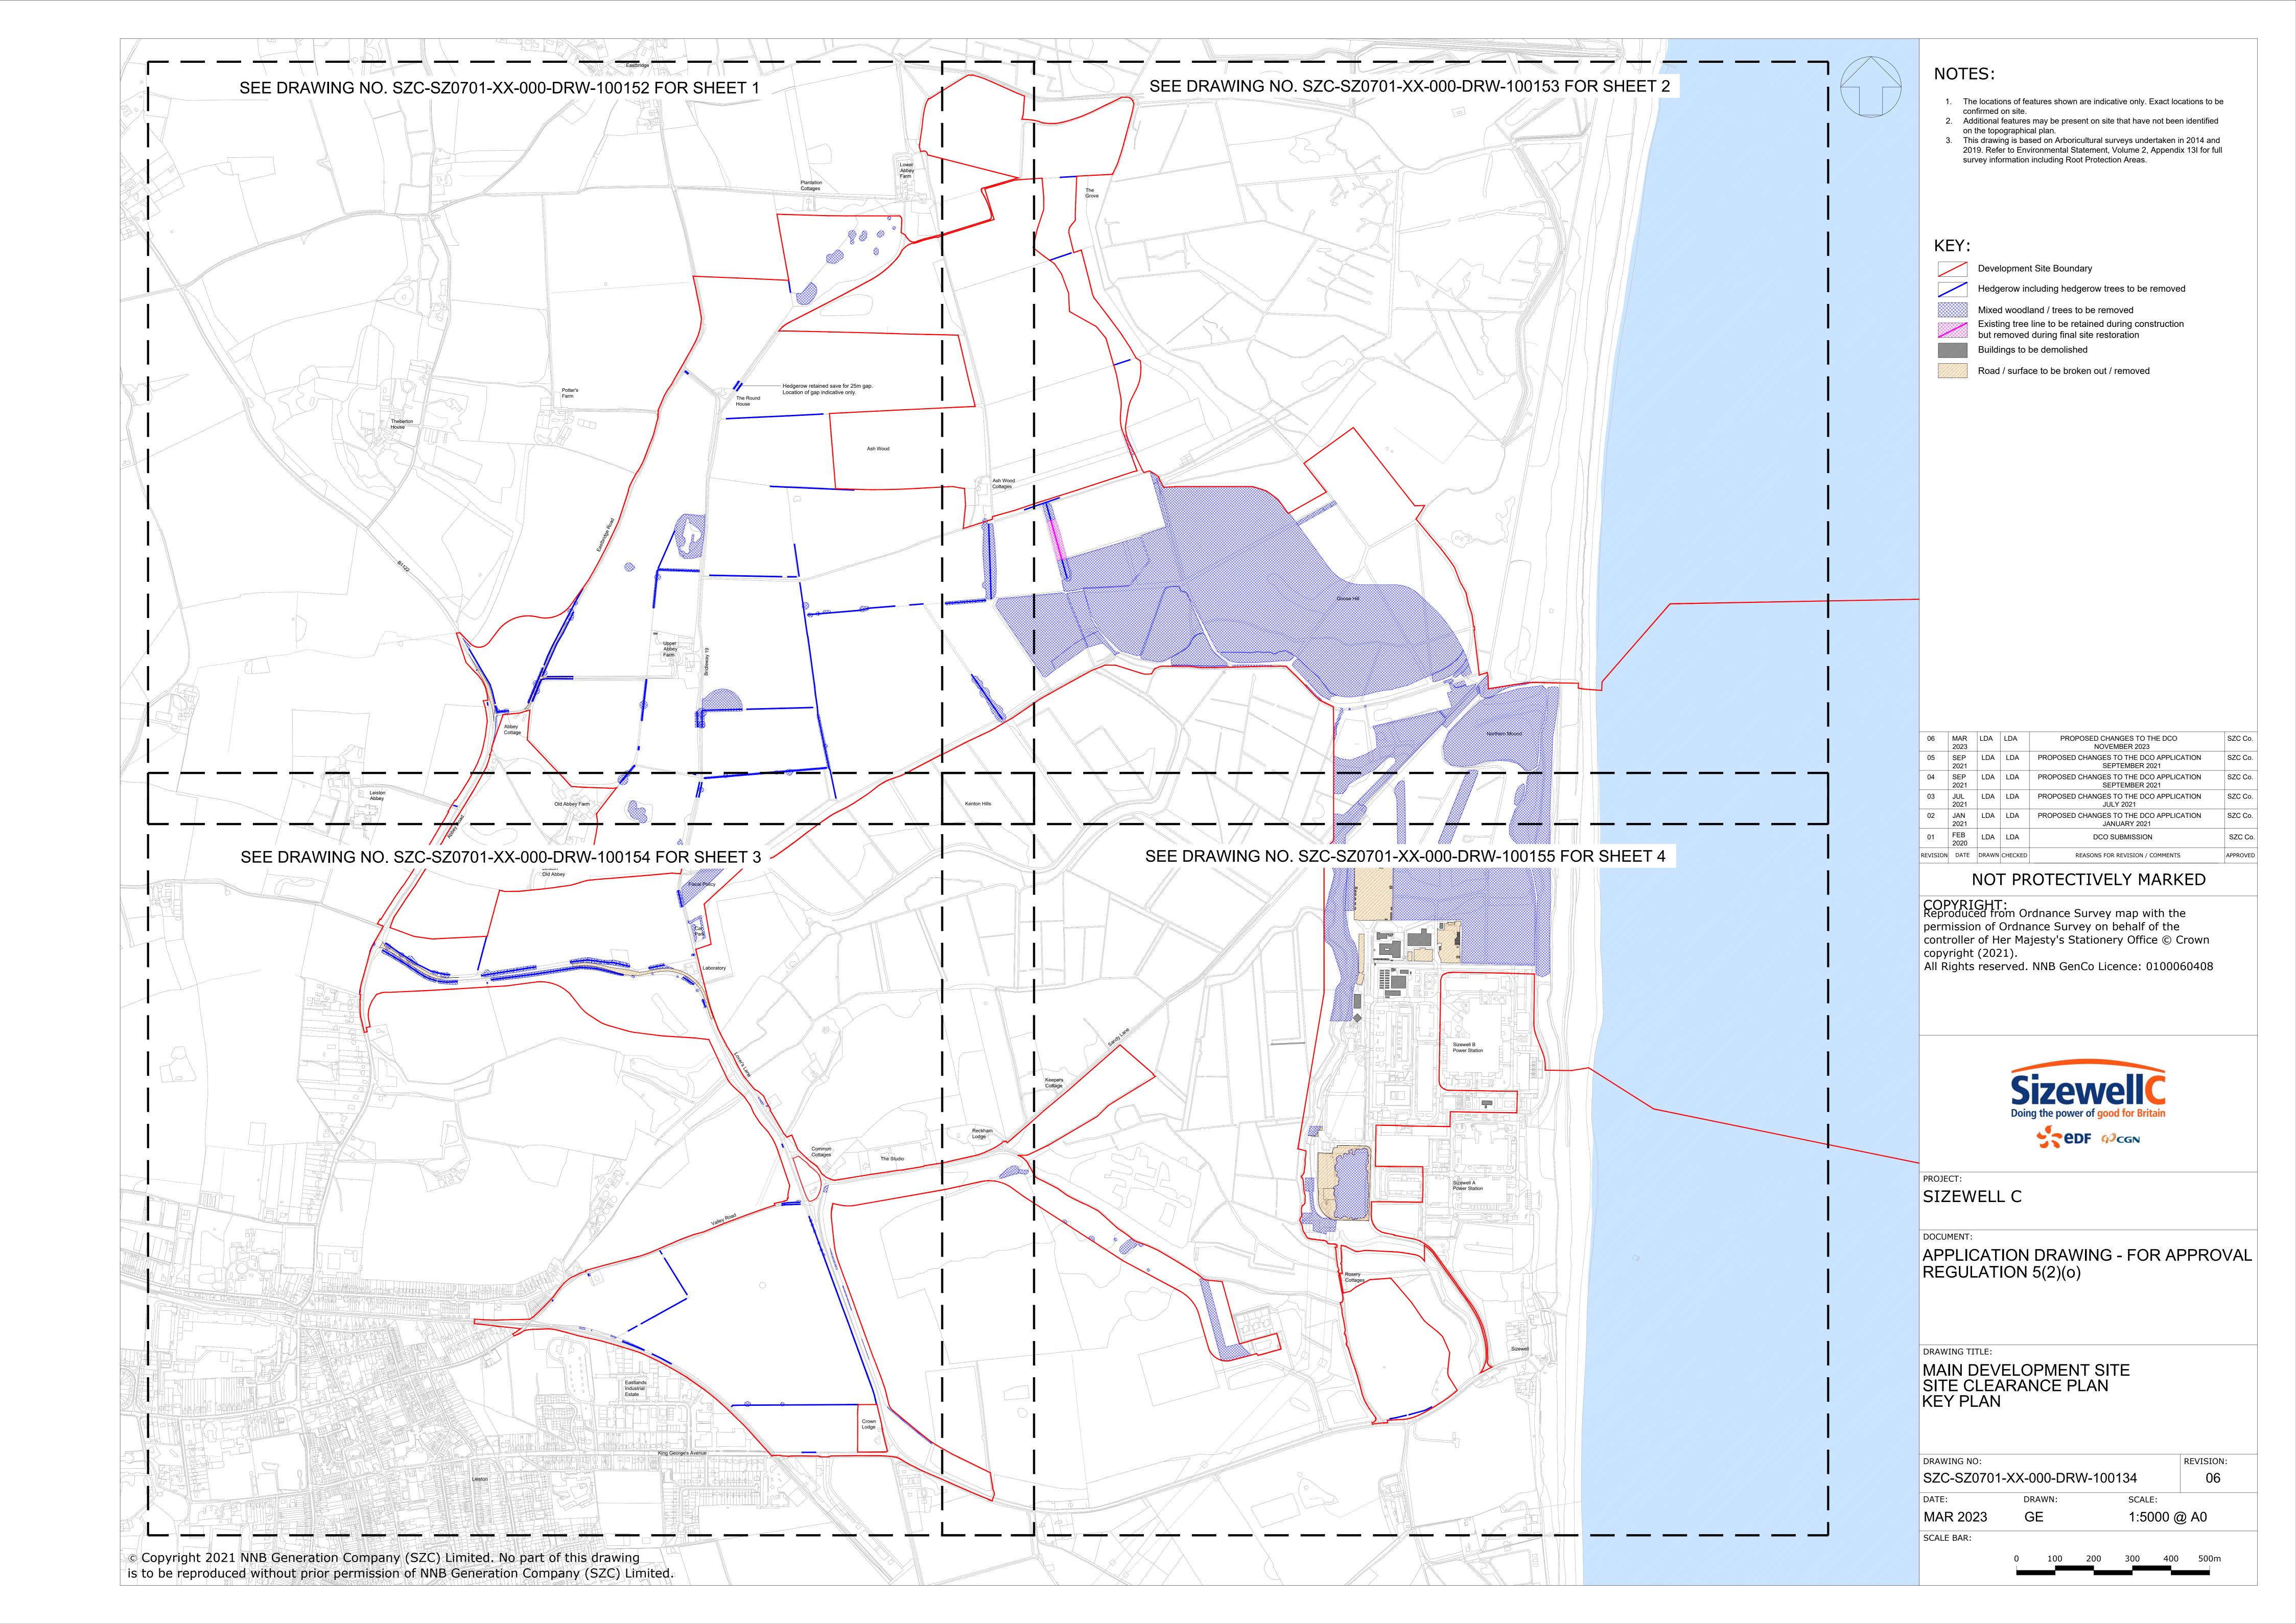

## **Main Development Site Landscape Plans – For Approval**

| Drawing Number               | Revision | Drawing Title                                                   | Scale  | Sheet Size |
|------------------------------|----------|-----------------------------------------------------------------|--------|------------|
| SZC-SZ0701-XX-000-DRW-100133 | 05       | Main Development Site Landscape Retention Plan - Key Plan       | 1:5000 | A0         |
| SZC-SZ0701-XX-000-DRW-100148 | 04       | Main Development Site Landscape Retention Plan – Sheet 1 of 4   | 1:2500 | A0         |
| SZC-SZ0701-XX-000-DRW-100149 | 03       | Main Development Site Landscape Retention Plan – Sheet 2 of 4   | 1:2500 | A0         |
| SZC-SZ0701-XX-000-DRW-100150 | 03       | Main Development Site Landscape Retention Plan – Sheet 3 of 4   | 1:2500 | A0         |
| SZC-SZ0701-XX-000-DRW-100151 | 03       | Main Development Site Landscape Retention Plan – Sheet 4 of 4   | 1:2500 | A0         |
| SZC-SZ0701-XX-000-DRW-100134 | 06       | Main Development Site Clearance Plan - Key Plan                 | 1:5000 | A0         |
| SZC-SZ0701-XX-000-DRW-100152 | 04       | Main Development Site Clearance Plan - Sheet 1 of 4             | 1:2500 | A0         |
| SZC-SZ0701-XX-000-DRW-100153 | 04       | Main Development Site Clearance Plan - Sheet 2 of 4             | 1:2500 | A0         |
| SZC-SZ0701-XX-000-DRW-100154 | 03       | Main Development Site Clearance Plan - Sheet 3 of 4             | 1:2500 | A0         |
| SZC-SZ0701-XX-000-DRW-100155 | 03       | Main Development Site Clearance Plan - Sheet 4 of 4             | 1:2500 | A0         |
| SZC-SZ0701-XX-000-DRW-100145 | 02       | Main Development Site Important Hedgerow Removal - Key Plan     | 1:5000 | A0         |
| SZC-SZ0701-XX-000-DRW-100156 | 02       | Main Development Site Important Hedgerow Removal - Sheet 1 of 4 | 1:2500 | A0         |
| SZC-SZ0701-XX-000-DRW-100157 | 02       | Main Development Site Important Hedgerow Removal - Sheet 2 of 4 | 1:2500 | A0         |
| SZC-SZ0701-XX-000-DRW-100158 | 02       | Main Development Site Important Hedgerow Removal - Sheet 3 of 4 | 1:2500 | A0         |
| SZC-SZ0701-XX-000-DRW-100159 | 02       | Main Development Site Important Hedgerow Removal - Sheet 4 of 4 | 1:2500 | A0         |