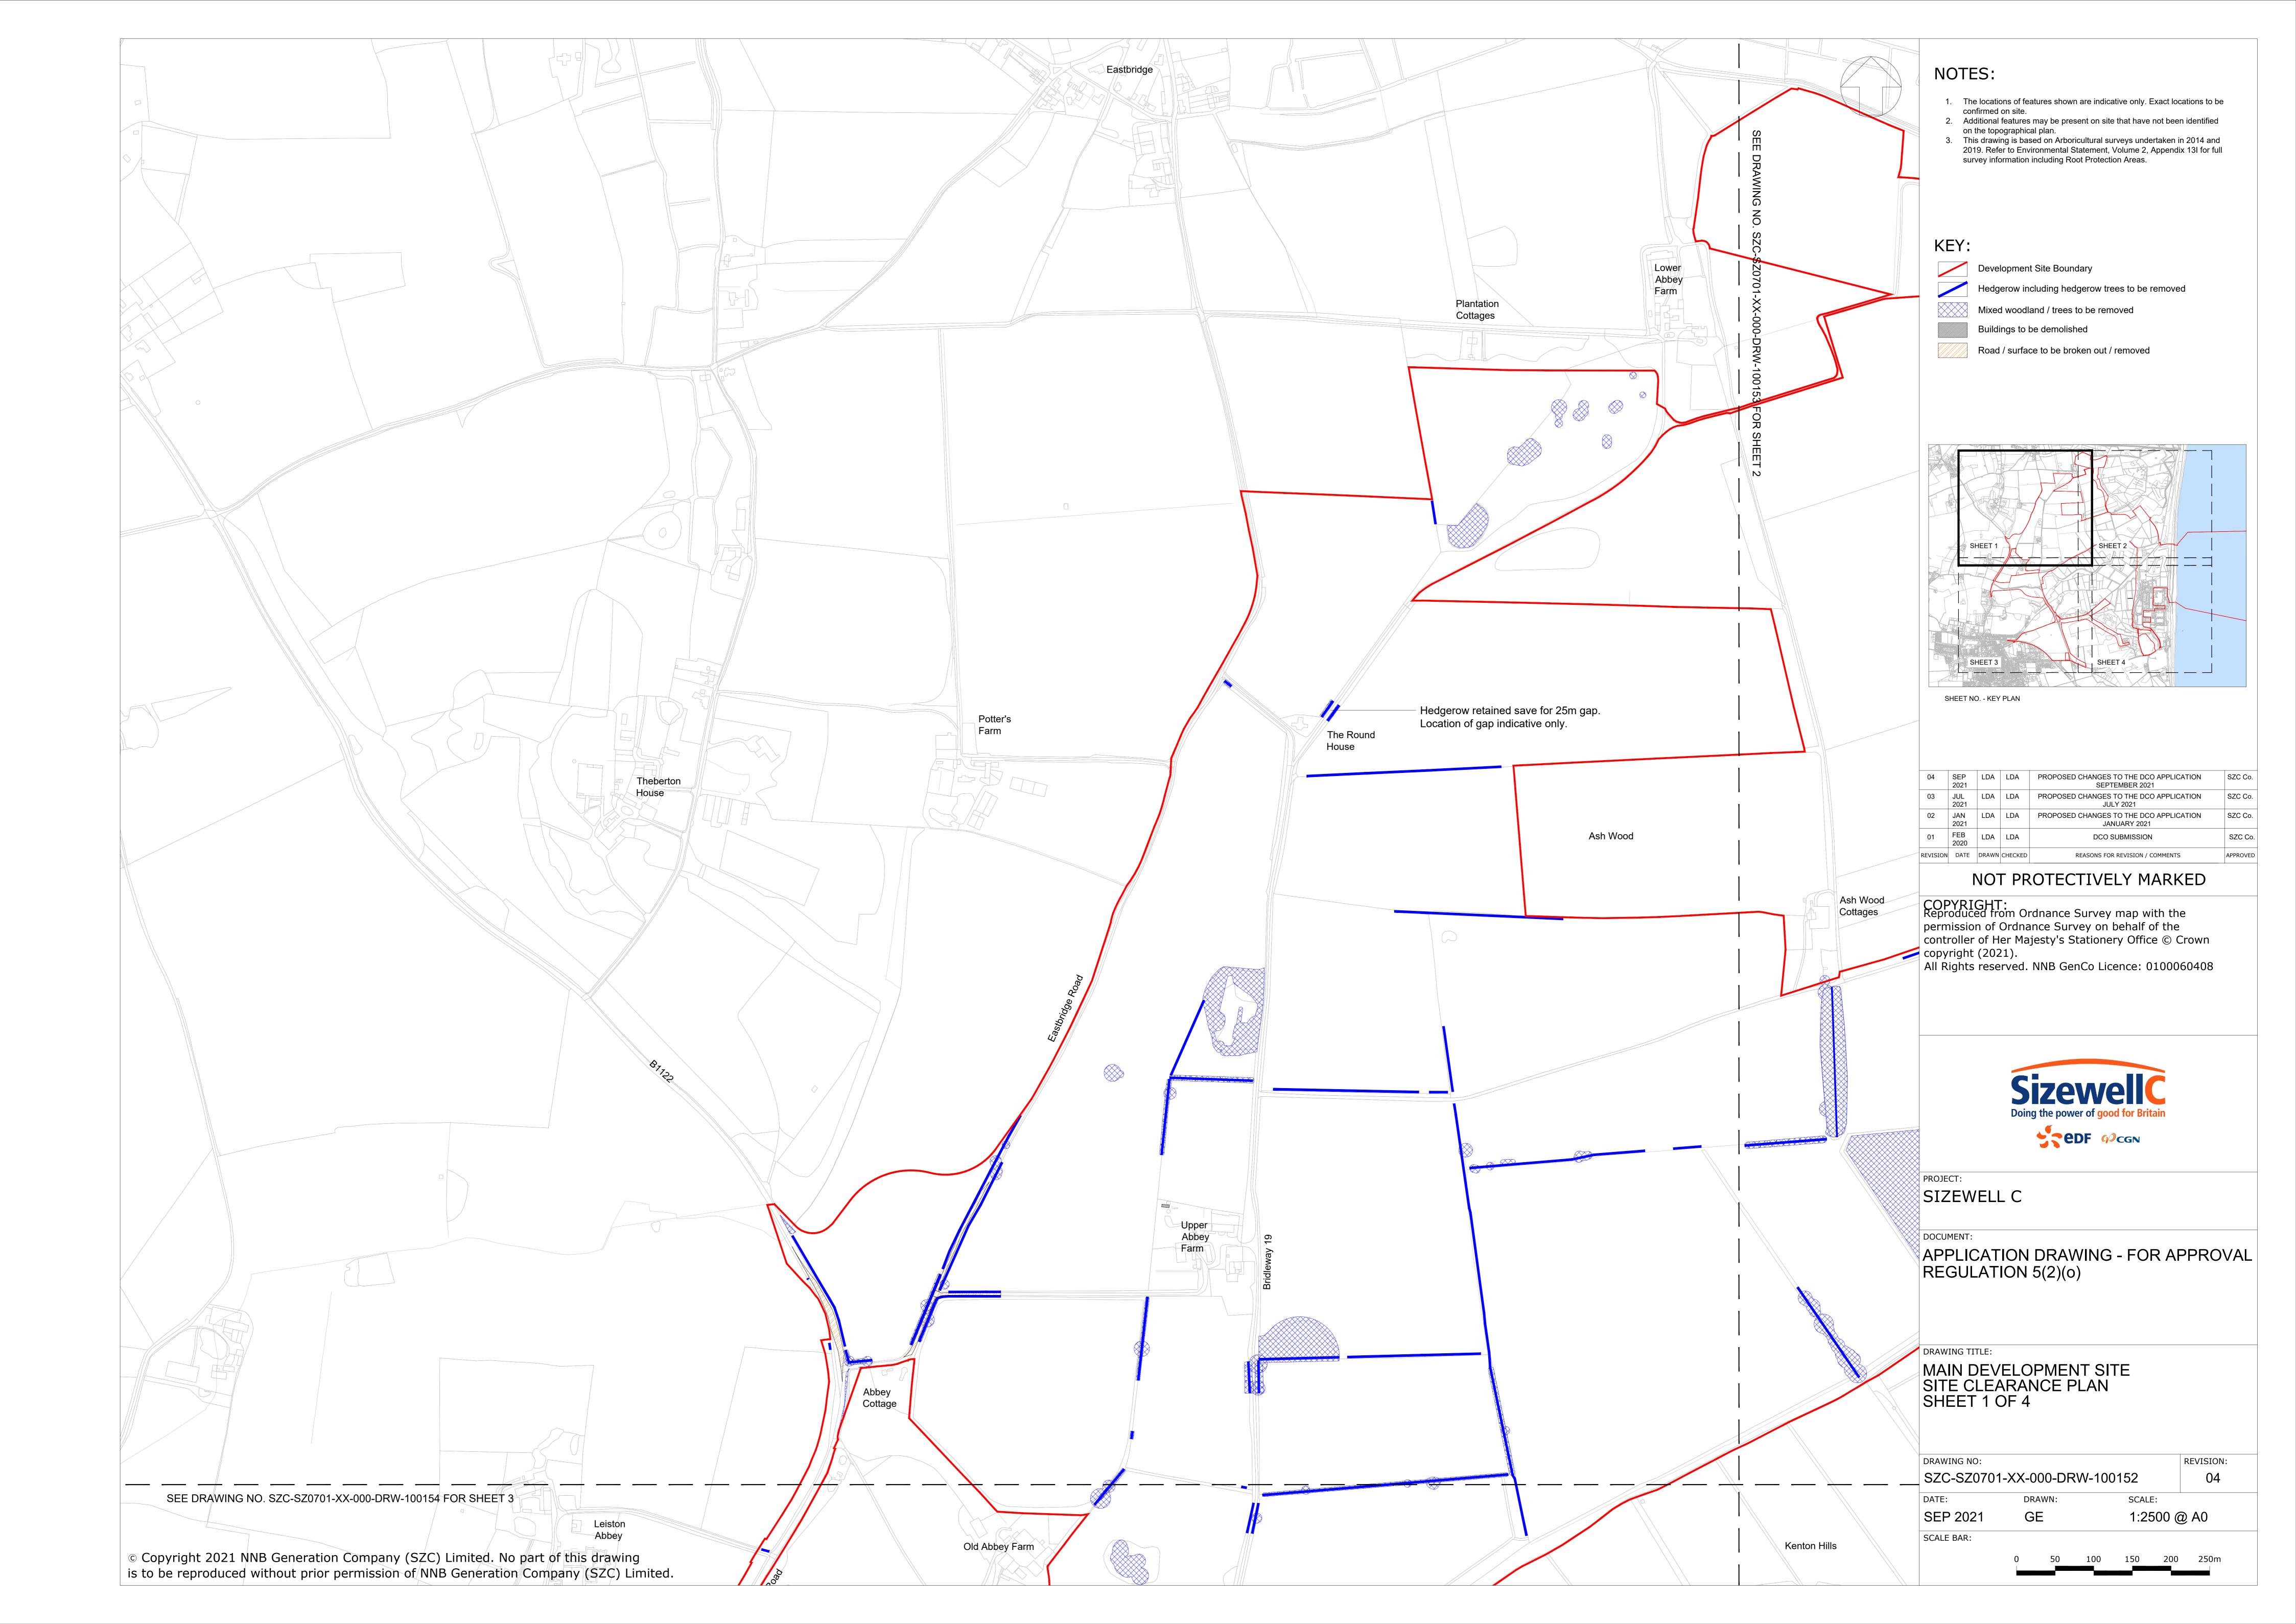

## **Main Development Site Landscape Plans – For Approval**

| Drawing Number               | Revision | Drawing Title                                                   | Scale  | Sheet Size |
|------------------------------|----------|-----------------------------------------------------------------|--------|------------|
| SZC-SZ0701-XX-000-DRW-100133 | 05       | Main Development Site Landscape Retention Plan - Key Plan       | 1:5000 | A0         |
| SZC-SZ0701-XX-000-DRW-100148 | 04       | Main Development Site Landscape Retention Plan – Sheet 1 of 4   | 1:2500 | A0         |
| SZC-SZ0701-XX-000-DRW-100149 | 03       | Main Development Site Landscape Retention Plan – Sheet 2 of 4   | 1:2500 | A0         |
| SZC-SZ0701-XX-000-DRW-100150 | 03       | Main Development Site Landscape Retention Plan – Sheet 3 of 4   | 1:2500 | A0         |
| SZC-SZ0701-XX-000-DRW-100151 | 03       | Main Development Site Landscape Retention Plan – Sheet 4 of 4   | 1:2500 | A0         |
| SZC-SZ0701-XX-000-DRW-100134 | 06       | Main Development Site Clearance Plan - Key Plan                 | 1:5000 | A0         |
| SZC-SZ0701-XX-000-DRW-100152 | 04       | Main Development Site Clearance Plan - Sheet 1 of 4             | 1:2500 | A0         |
| SZC-SZ0701-XX-000-DRW-100153 | 04       | Main Development Site Clearance Plan - Sheet 2 of 4             | 1:2500 | A0         |
| SZC-SZ0701-XX-000-DRW-100154 | 03       | Main Development Site Clearance Plan - Sheet 3 of 4             | 1:2500 | A0         |
| SZC-SZ0701-XX-000-DRW-100155 | 03       | Main Development Site Clearance Plan - Sheet 4 of 4             | 1:2500 | A0         |
| SZC-SZ0701-XX-000-DRW-100145 | 02       | Main Development Site Important Hedgerow Removal - Key Plan     | 1:5000 | A0         |
| SZC-SZ0701-XX-000-DRW-100156 | 02       | Main Development Site Important Hedgerow Removal - Sheet 1 of 4 | 1:2500 | A0         |
| SZC-SZ0701-XX-000-DRW-100157 | 02       | Main Development Site Important Hedgerow Removal - Sheet 2 of 4 | 1:2500 | A0         |
| SZC-SZ0701-XX-000-DRW-100158 | 02       | Main Development Site Important Hedgerow Removal - Sheet 3 of 4 | 1:2500 | A0         |
| SZC-SZ0701-XX-000-DRW-100159 | 02       | Main Development Site Important Hedgerow Removal - Sheet 4 of 4 | 1:2500 | A0         |