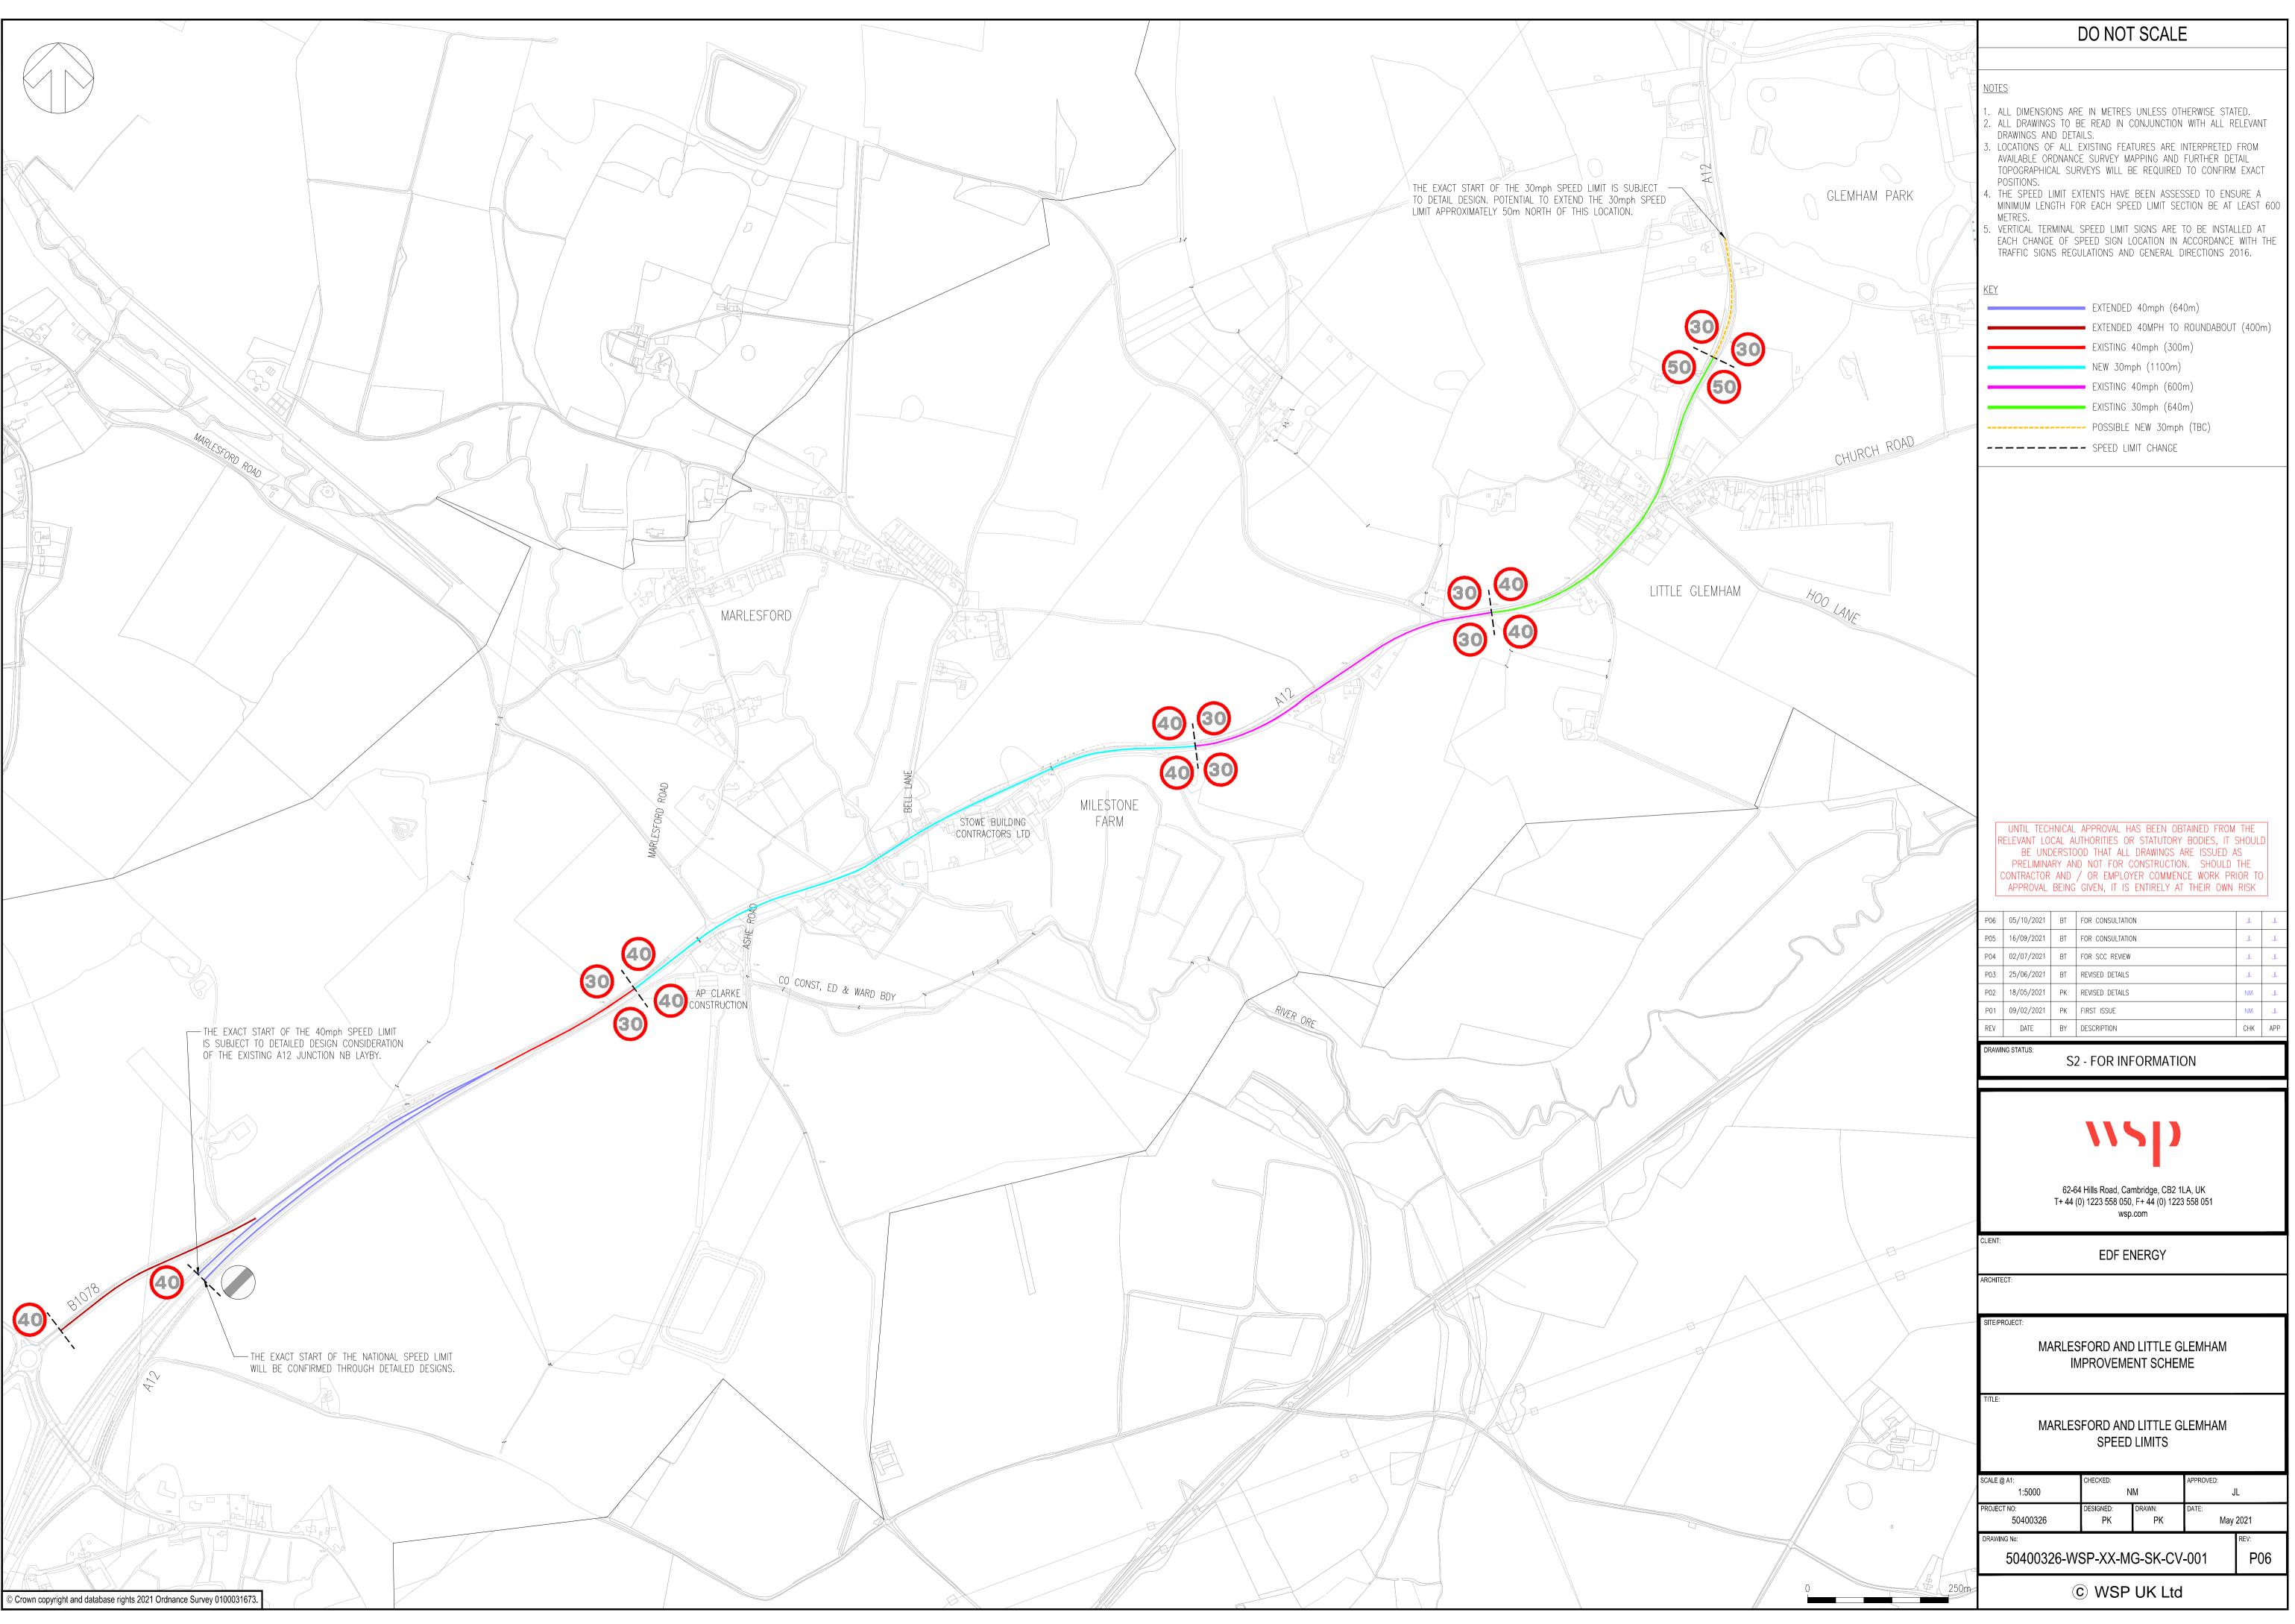

ANNEX S MARLESFORD AND LITTLE GLEMHAM SCHEME

USERSINBT00692WSP 0365UK ICRC DEVELOPMENT INFRASTRUCTURE - PROJECTSI0000000 - MARLESFORD AND LITTLE GLEMHAMI03 WIPICV CIVIL ENGINEERINGI03 DRAWINGSI50400326-WSP-XX-MG-SK-CV-001.DWG, printed on Tuesday, October 5, 2021 10:42:58 AM, by Thomas, Bobby