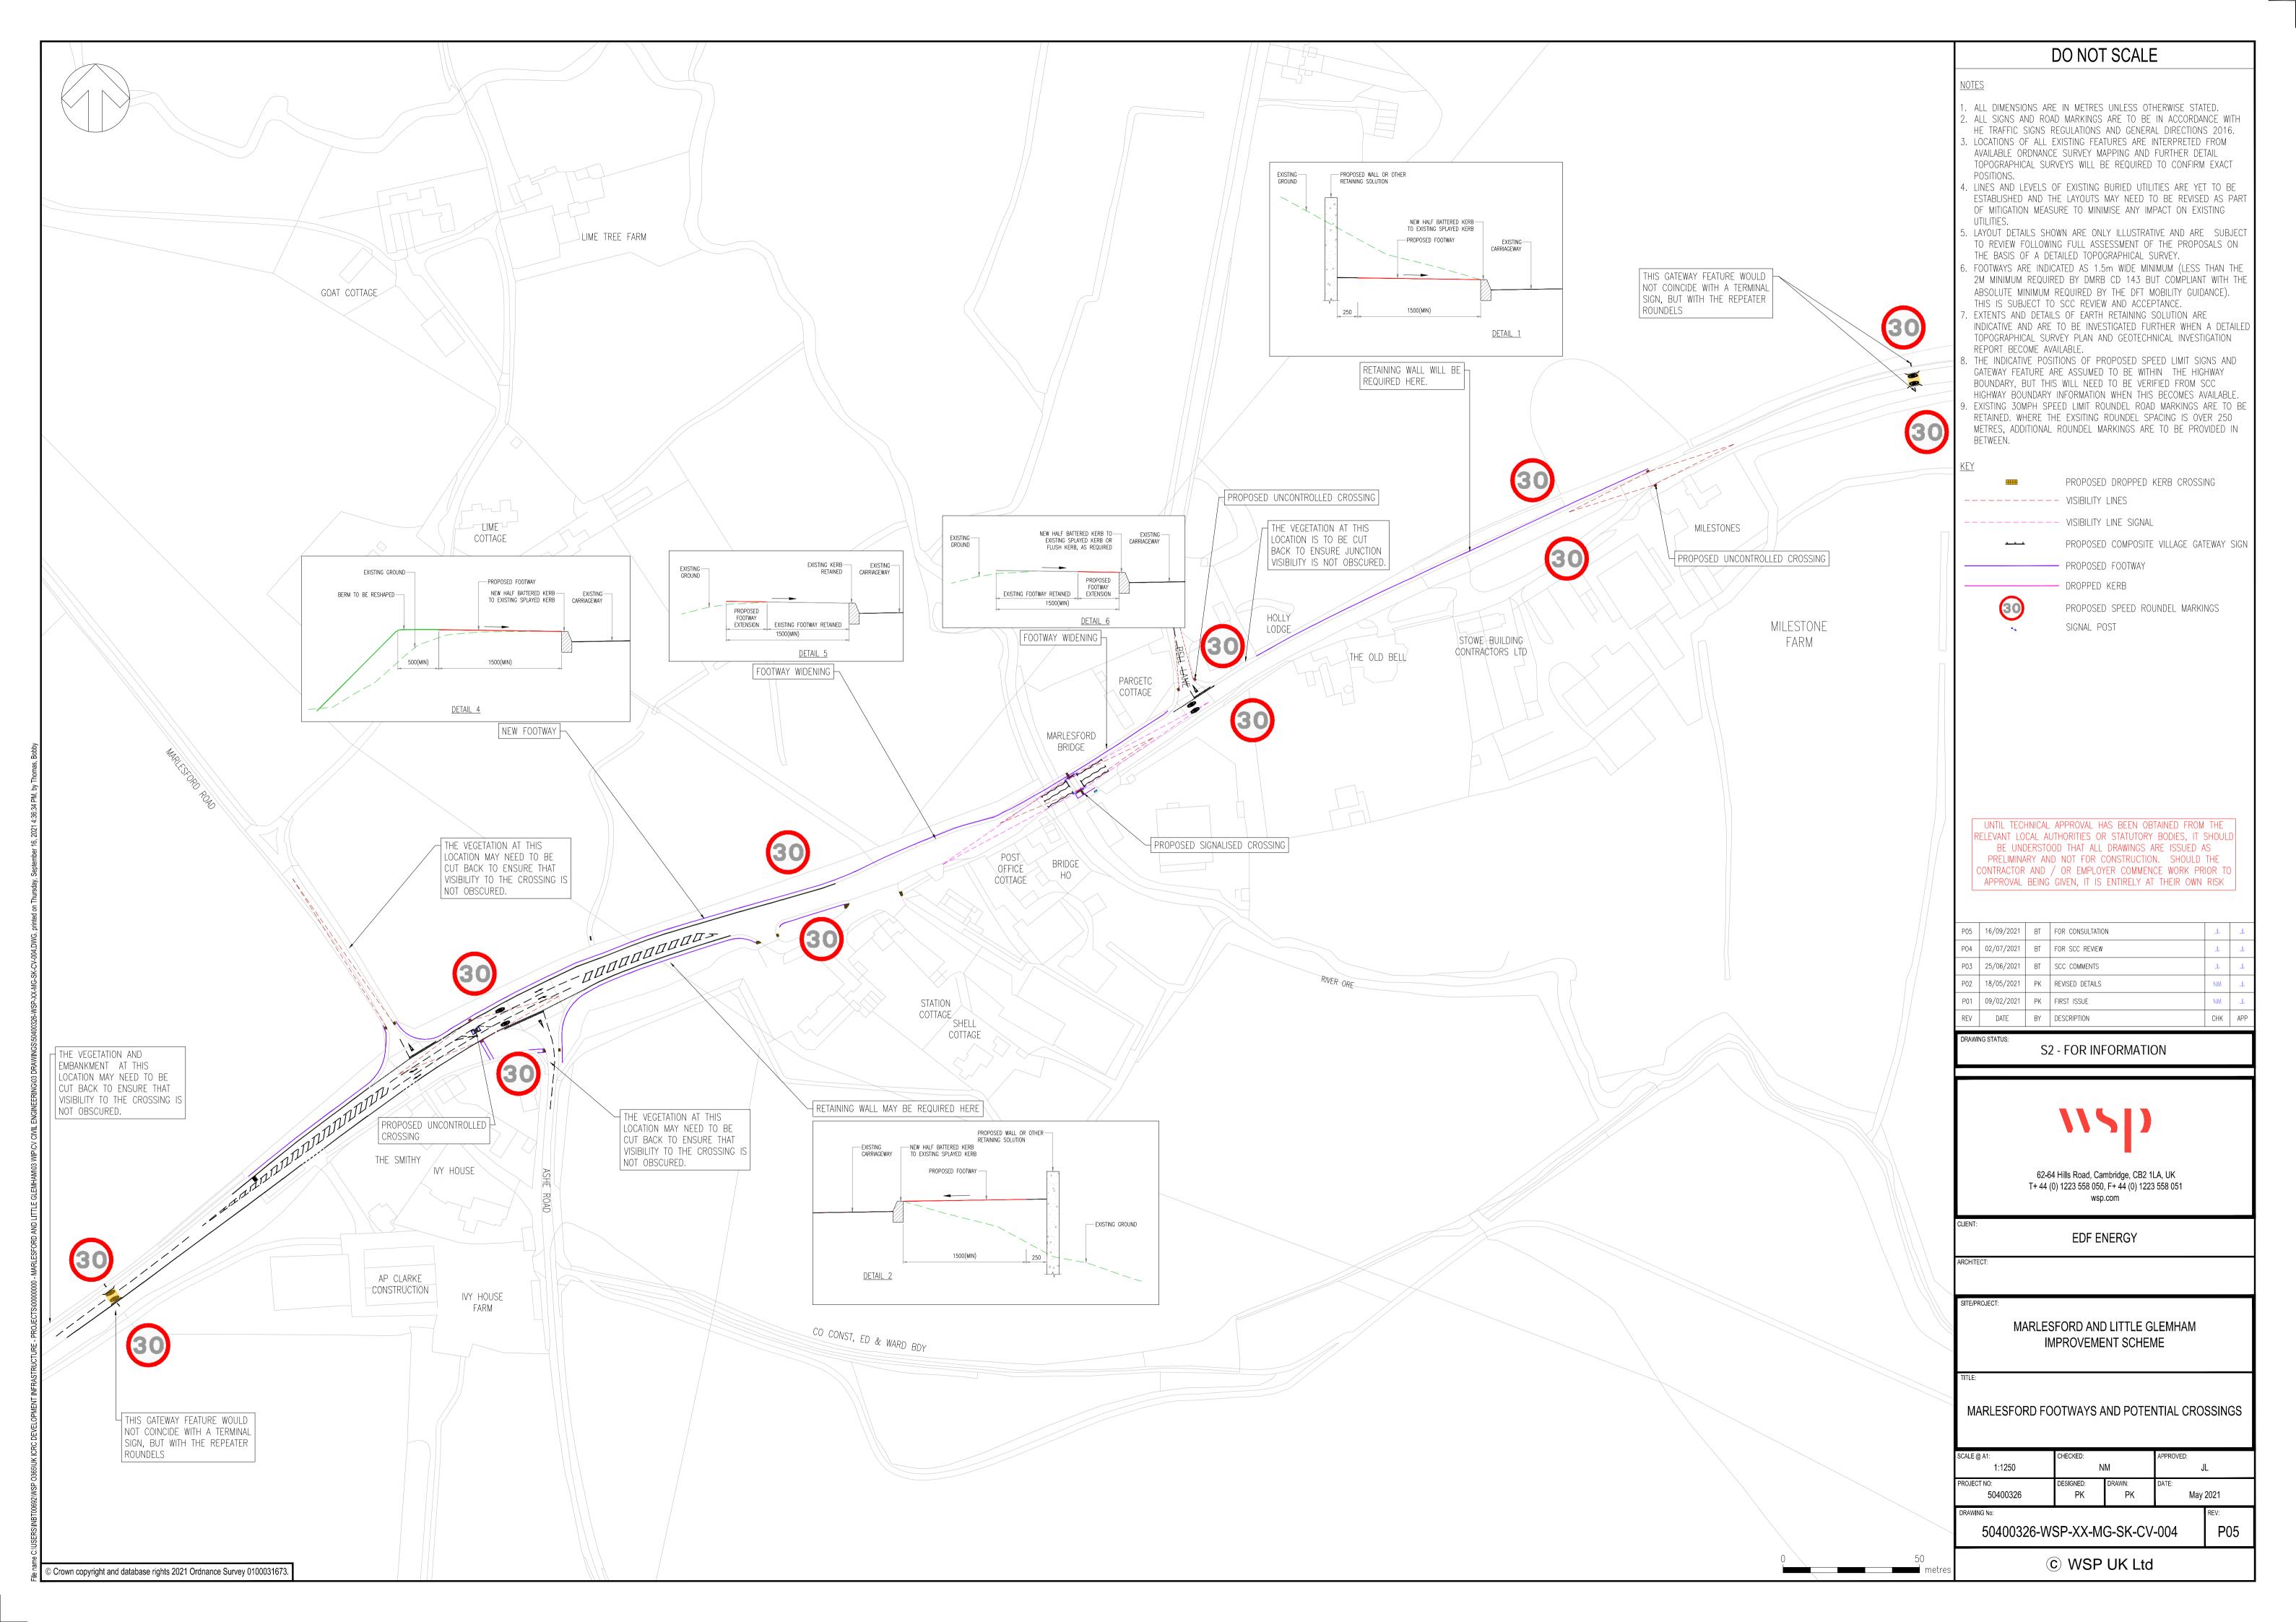

ANNEX S MARLESFORD AND LITTLE GLEMHAM SCHEME

USERSINBT00692WSP 0365UK ICRC DEVELOPMENT INFRASTRUCTURE - PROJECTSI0000000 - MARLESFORD AND LITTLE GLEMHAMI03 WIPICV CIVIL ENGINEERINGI03 DRAWINGSI50400326-WSP-XX-MG-SK-CV-001.DWG, printed on Tuesday, October 5, 2021 10:42:58 AM, by Thomas, Bobby