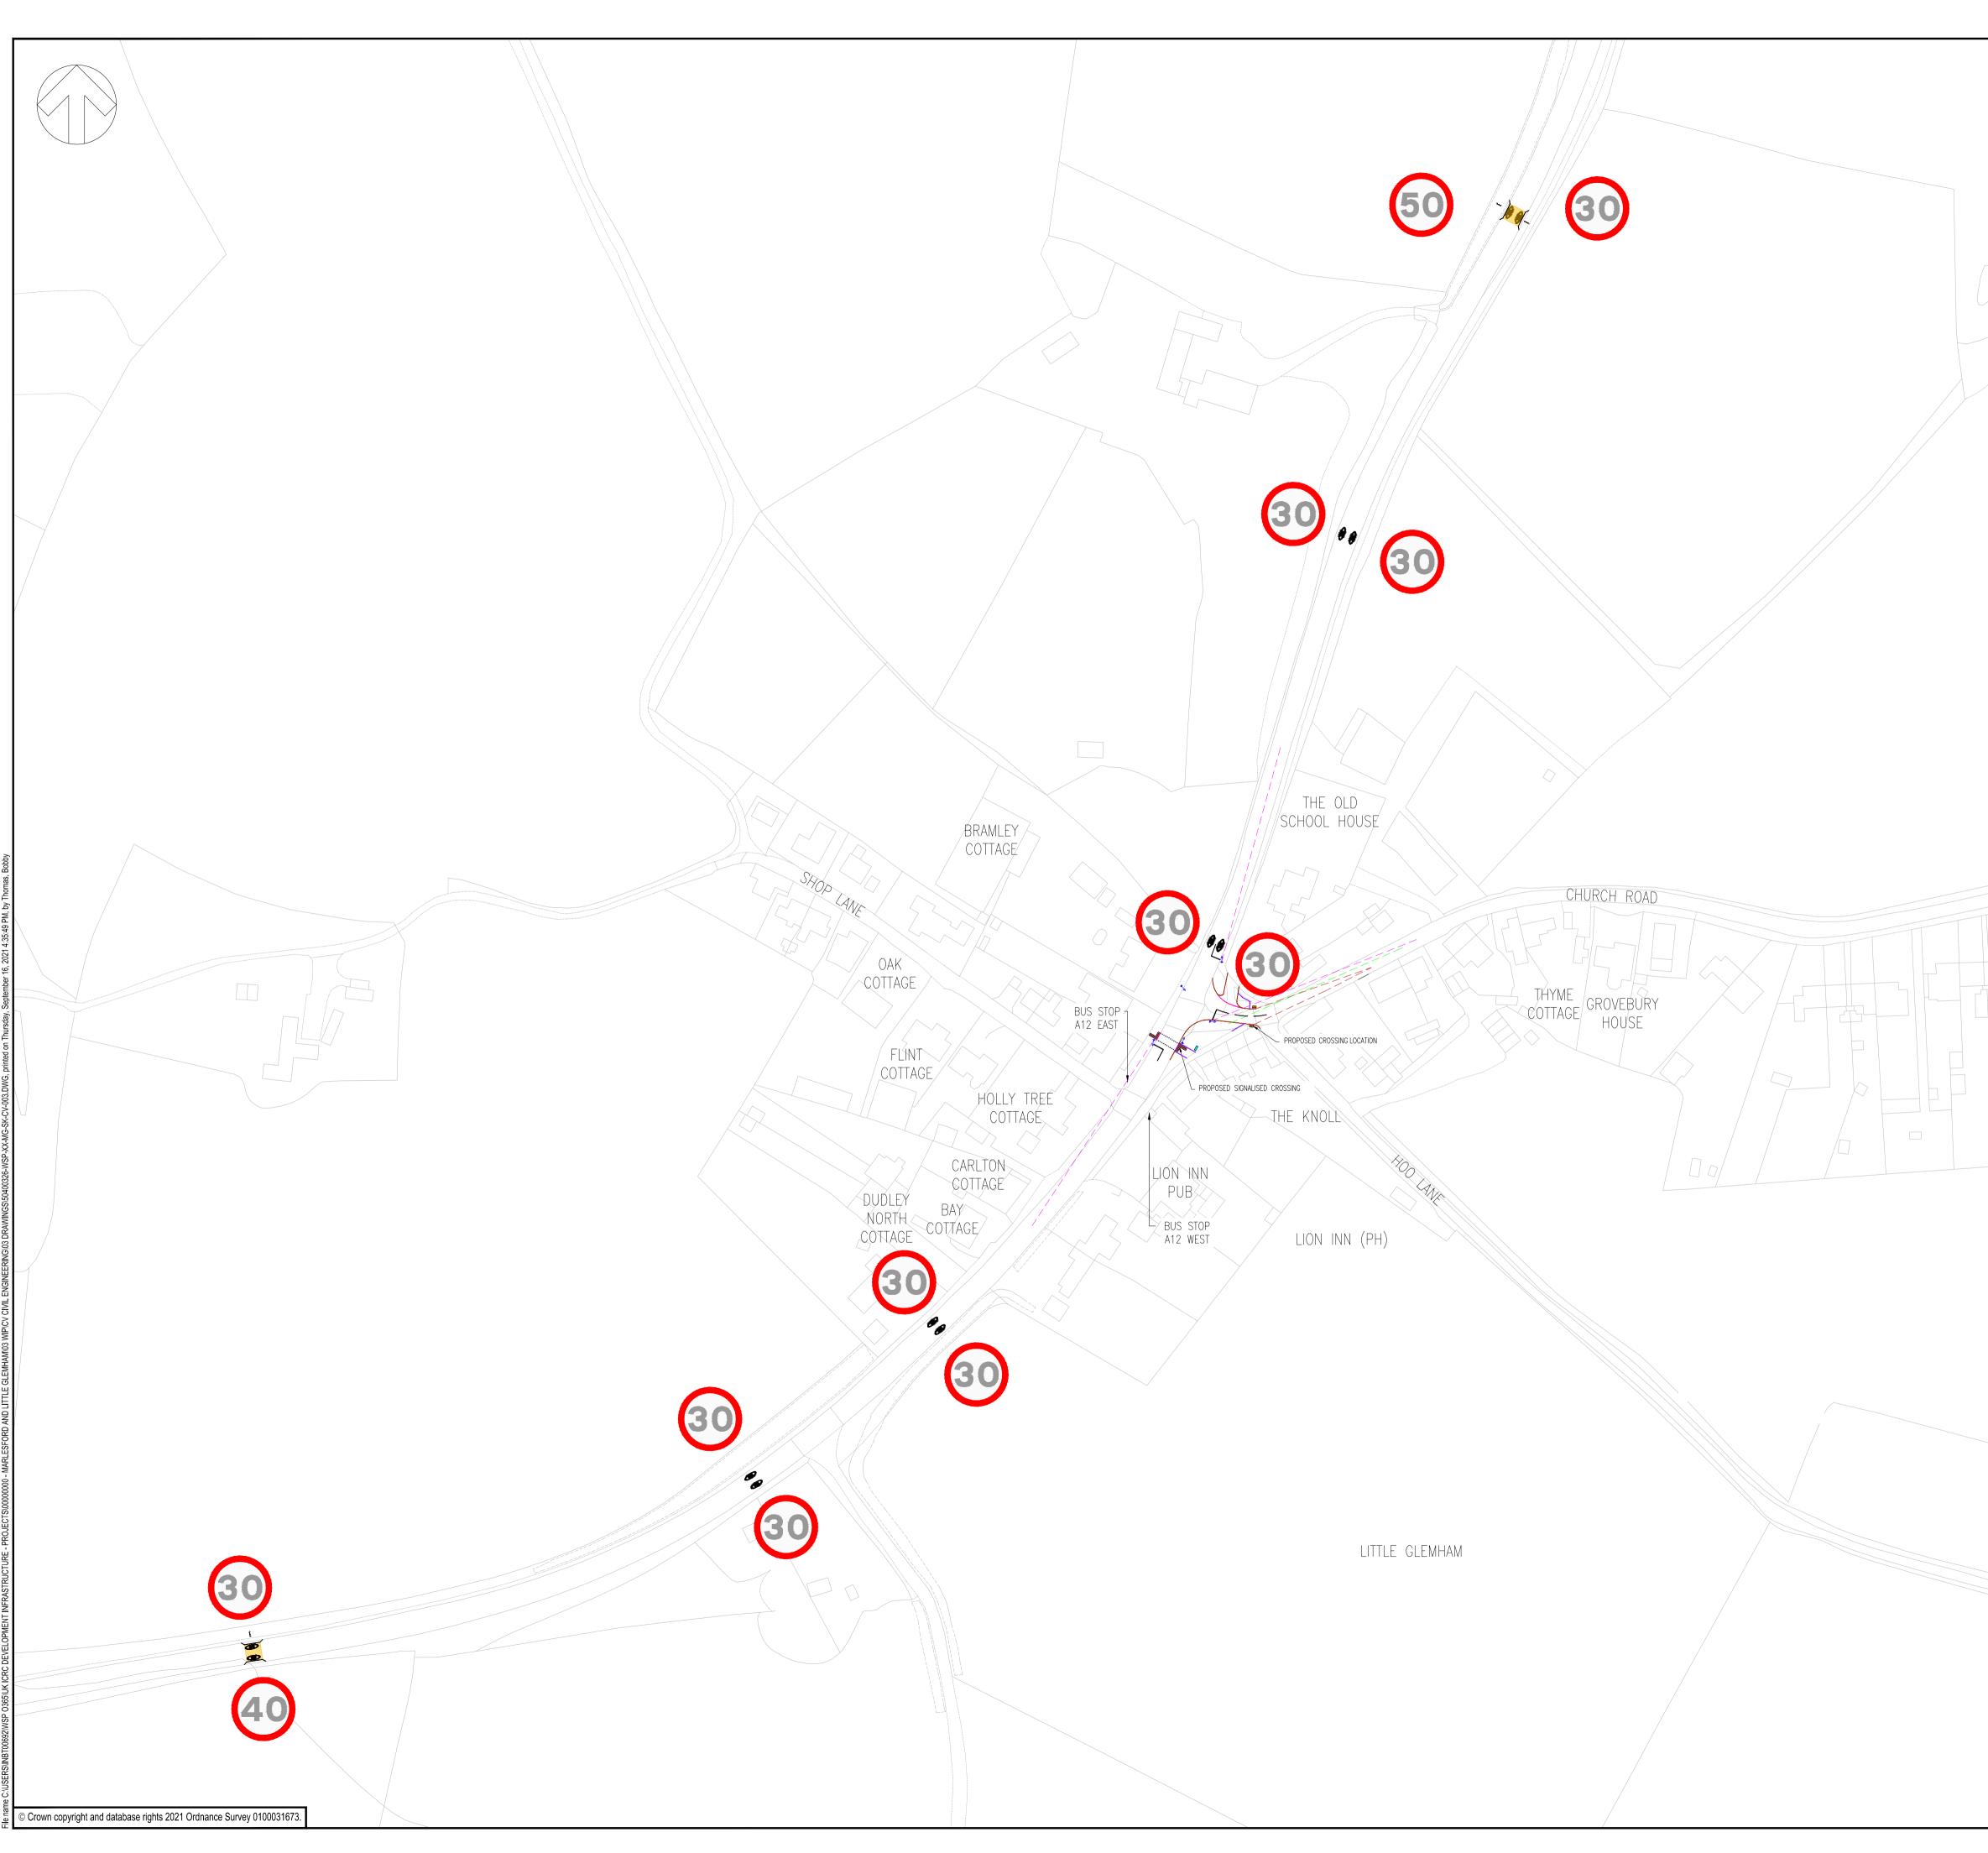

ANNEX S MARLESFORD AND LITTLE GLEMHAM SCHEME

USERSINBT00692WSP 0365UK ICRC DEVELOPMENT INFRASTRUCTURE - PROJECTSI0000000 - MARLESFORD AND LITTLE GLEMHAMI03 WIPICV CIVIL ENGINEERINGI03 DRAWINGSI50400326-WSP-XX-MG-SK-CV-001.DWG, printed on Tuesday, October 5, 2021 10:42:58 AM, by Thomas, Bobby