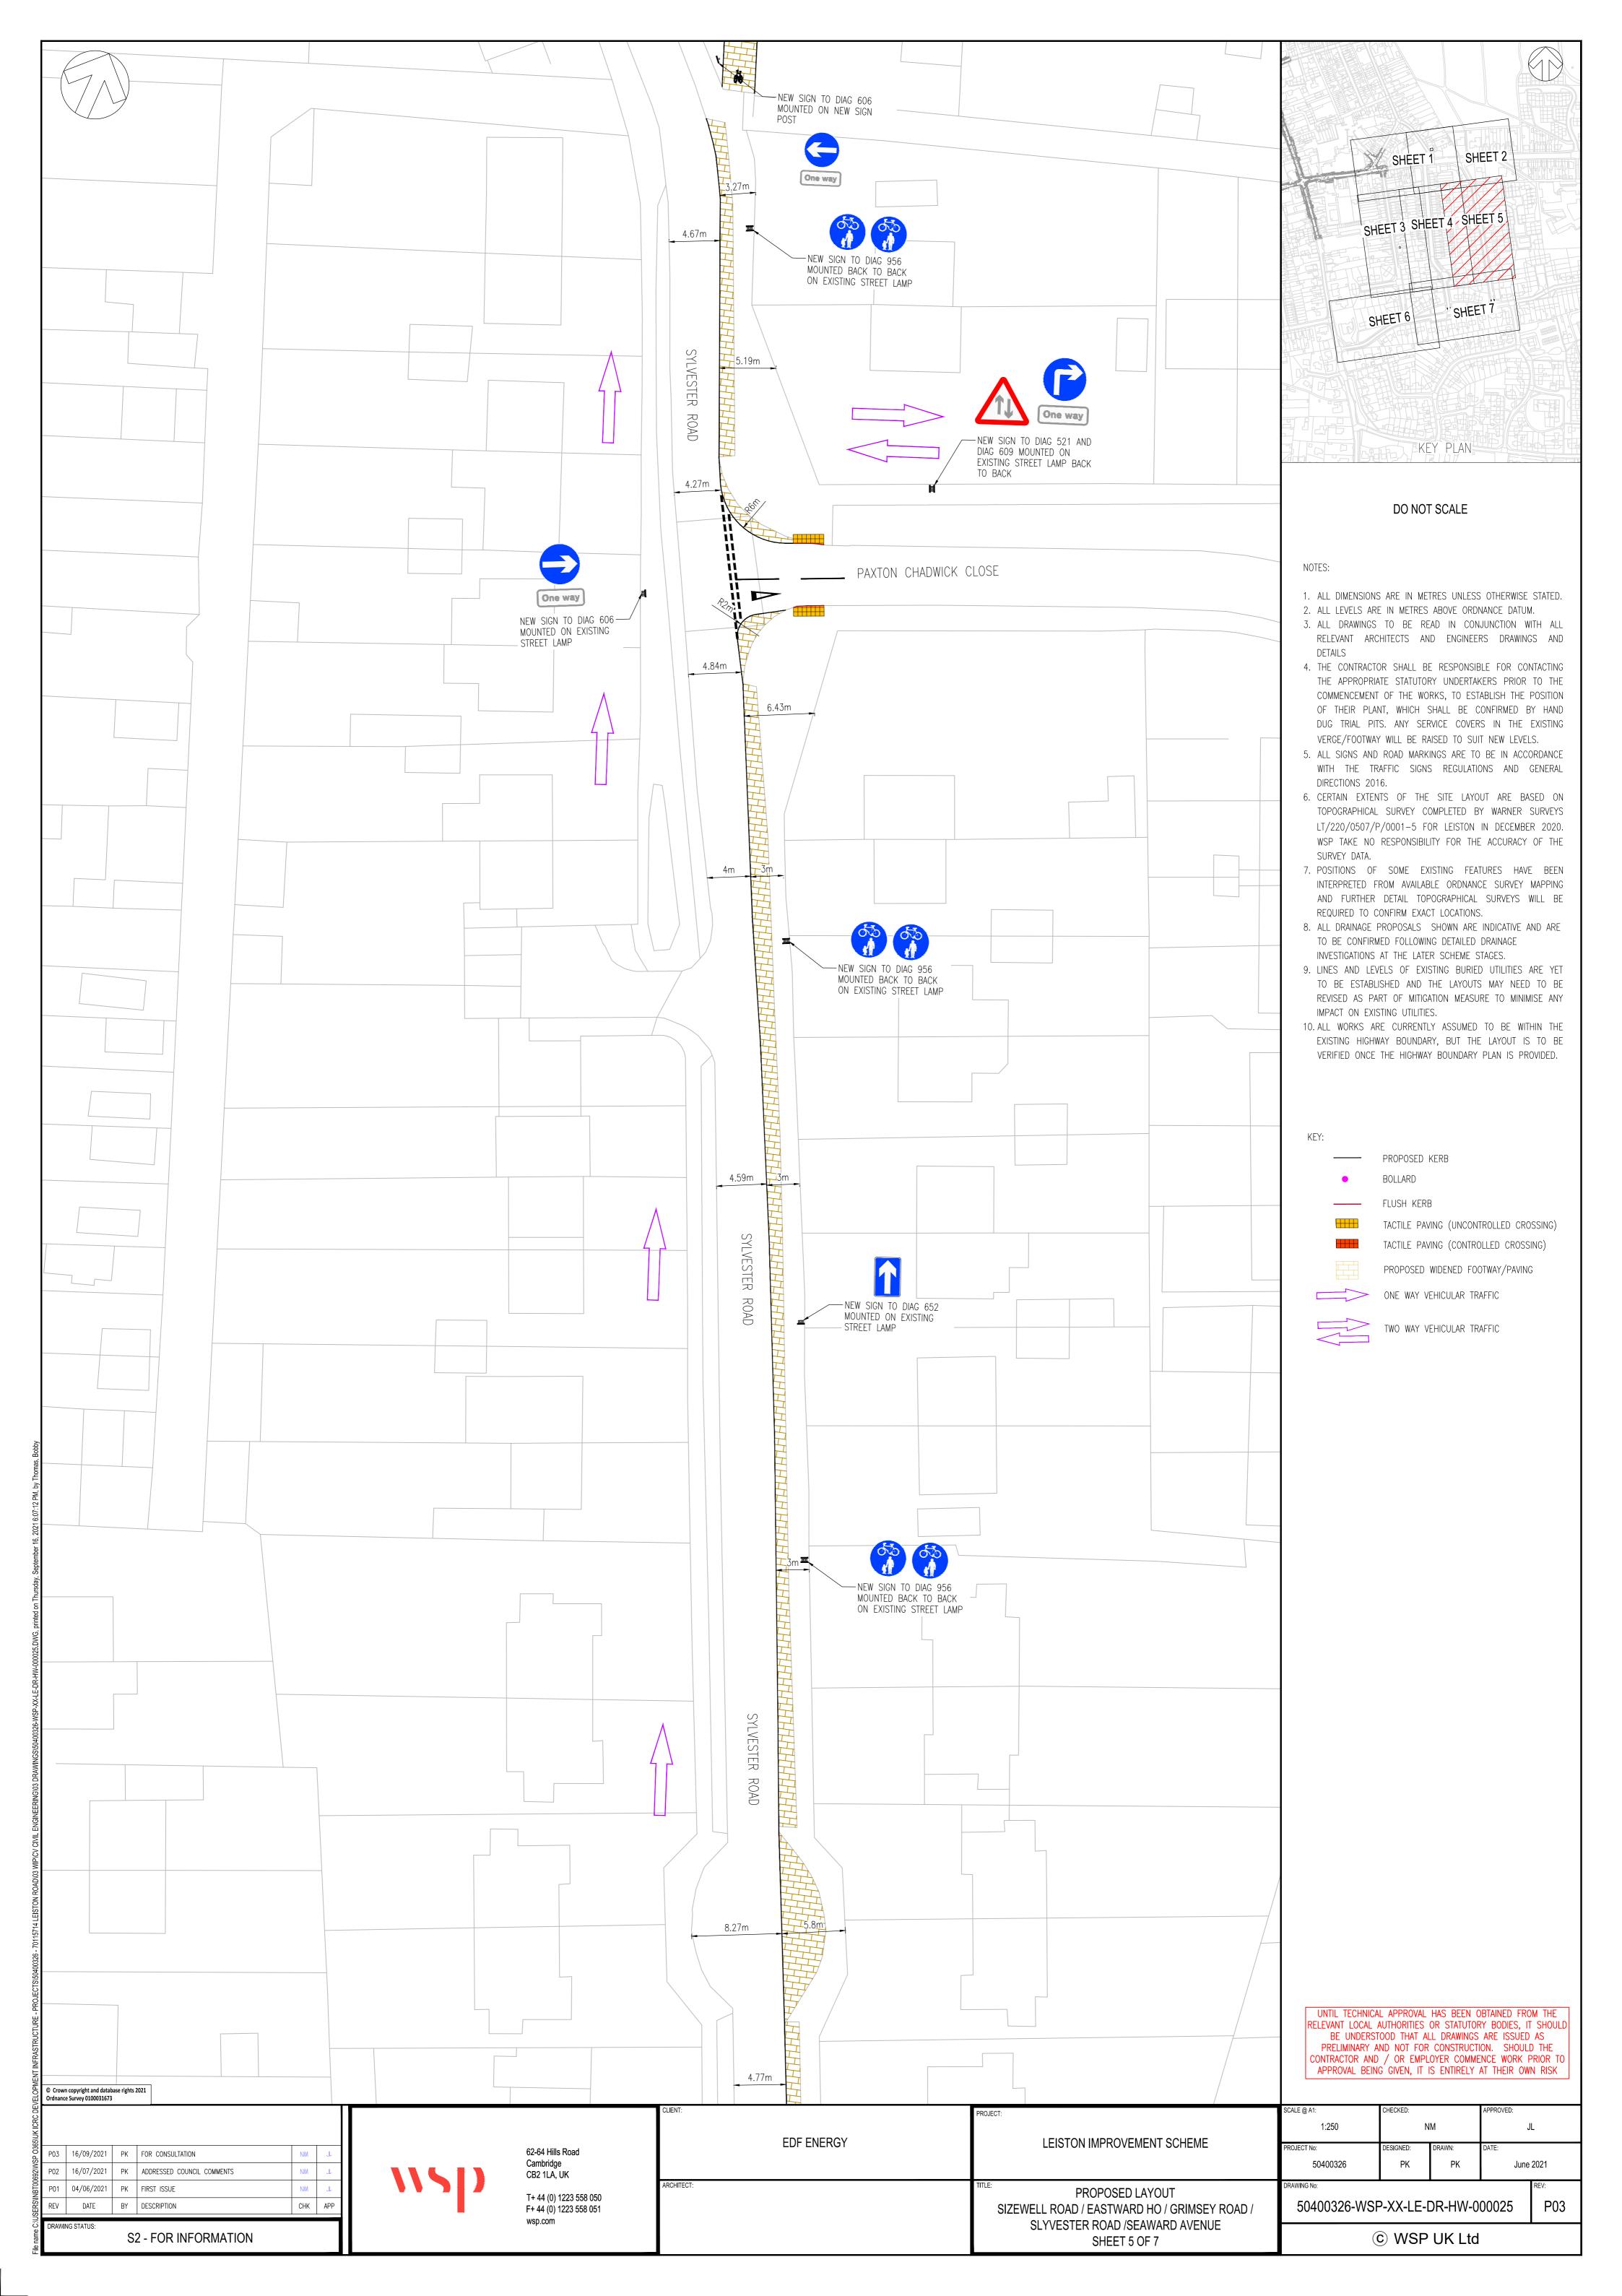

#### ANNEX R LEISTON SCHEME

|                     | DO NOT SCALE                                                                                                                                                                                                                                                                     |
|---------------------|----------------------------------------------------------------------------------------------------------------------------------------------------------------------------------------------------------------------------------------------------------------------------------|
|                     | NOTES:                                                                                                                                                                                                                                                                           |
|                     |                                                                                                                                                                                                                                                                                  |
|                     | <ol> <li>ALL DIMENSIONS ARE IN METRES UNLESS OTHERWISE STATED.</li> <li>ALL LEVELS ARE IN METRES ABOVE ORDNANCE DATUM.</li> <li>ALL DRAWINGS TO BE READ IN CONJUNCTION WITH ALL<br/>RELEVANT DRAWINGS AND DETAILS.</li> </ol>                                                    |
|                     | KEY:<br>————————————————————————————————————                                                                                                                                                                                                                                     |
|                     |                                                                                                                                                                                                                                                                                  |
|                     |                                                                                                                                                                                                                                                                                  |
|                     |                                                                                                                                                                                                                                                                                  |
|                     |                                                                                                                                                                                                                                                                                  |
|                     |                                                                                                                                                                                                                                                                                  |
|                     |                                                                                                                                                                                                                                                                                  |
|                     |                                                                                                                                                                                                                                                                                  |
|                     |                                                                                                                                                                                                                                                                                  |
|                     |                                                                                                                                                                                                                                                                                  |
|                     |                                                                                                                                                                                                                                                                                  |
|                     |                                                                                                                                                                                                                                                                                  |
|                     |                                                                                                                                                                                                                                                                                  |
|                     |                                                                                                                                                                                                                                                                                  |
|                     |                                                                                                                                                                                                                                                                                  |
|                     |                                                                                                                                                                                                                                                                                  |
|                     | THERE ARE EXISTING LIVE BURIED                                                                                                                                                                                                                                                   |
|                     | SERVICES ACROSS THE SITE WITH A<br>RISK OF CLASH. THE CONTRACTOR                                                                                                                                                                                                                 |
|                     | MUST VERIFY THE EXACT POSITION,<br>DEPTH AND CONDITION OF ALL<br>EXISTING UTILITIES PRIOR TO                                                                                                                                                                                     |
|                     | COMMENCEMENT OF ANY WORKS.                                                                                                                                                                                                                                                       |
|                     | THIS PROVISIONAL PRELIMINARY DESIGN IS FOR GUIDANCE PURPOSES ONLY.                                                                                                                                                                                                               |
|                     | WSP ACCEPTS NO LIABILITY FOR ANY DAMAGE, LOSS, EXPENSES OR COST<br>INCURRED AS A RESULT OF RELYING ON THE INFORMATION PROVIDED IN THE<br>DESIGN APPRAISAL ESTIMATE. THE APPRAISAL ESTIMATE WAS DERIVED FROM A<br>MIXTURE OF THIRD PARTY INFORMATION AND THE APPLICATION OF WSP'S |
|                     | REASONABLE SKILL AND CARE, BUT MAY BE SUBJECT TO OTHER SUCH<br>INFORMATION AND VARIATIONS OF WHICH WSP IS UNAWARE. THE DESIGN<br>APPRAISAL ESTIMATE SHOULD NOT BE RELIED UPON FOR TENDER OR                                                                                      |
| $\checkmark$        | PROCUREMENT PURPOSES. FOR ACCURATE ADVICE A DETAILED DESIGN SHOULD<br>BE CARRIED OUT AT THE APPROPRIATE DESIGN STAGE, THEREFORE, USE OF THE<br>INFORMATION IS ENTIRELY AT YOUR OWN RISK.                                                                                         |
|                     |                                                                                                                                                                                                                                                                                  |
|                     | P02         16/09/2021         PK         FOR CONSULTATION         NM         J           P01         22/07/2021         PK         FIRST ISSUE         NM         J                                                                                                             |
|                     | REV     DATE     BY     DESCRIPTION     CHK     APP                                                                                                                                                                                                                              |
|                     | DRAWING STATUS:<br>S2 - FOR INFORMATION                                                                                                                                                                                                                                          |
|                     |                                                                                                                                                                                                                                                                                  |
|                     | 11611                                                                                                                                                                                                                                                                            |
|                     | <b>NSD</b>                                                                                                                                                                                                                                                                       |
|                     | 62-64 Hills Road, Cambridge, CB2 1LA, UK                                                                                                                                                                                                                                         |
|                     | T+ 44 (0) 1223 558 050, F+ 44 (0) 1223 558 051<br>wsp.com                                                                                                                                                                                                                        |
|                     |                                                                                                                                                                                                                                                                                  |
|                     | ARCHITECT:                                                                                                                                                                                                                                                                       |
|                     | SITE/PROJECT:                                                                                                                                                                                                                                                                    |
|                     | LEISTON IMPROVEMENT SCHEME                                                                                                                                                                                                                                                       |
|                     |                                                                                                                                                                                                                                                                                  |
|                     | TITLE:                                                                                                                                                                                                                                                                           |
|                     | GATEWAY LOCATION A                                                                                                                                                                                                                                                               |
|                     | SCALE @ A1: CHECKED: APPROVED:                                                                                                                                                                                                                                                   |
|                     | AS SHOWN         NM         JL           PROJECT NO:         DESIGNED:         DRAWN:         DATE:           50400326         PK         PK         July 2021                                                                                                                   |
|                     | DRAWING No: REV:                                                                                                                                                                                                                                                                 |
|                     | 50400326-WSP-XX-LE-DR-HW-000042 P02                                                                                                                                                                                                                                              |
| 0 1:100 5<br>metres | © WSP UK Ltd                                                                                                                                                                                                                                                                     |
|                     |                                                                                                                                                                                                                                                                                  |