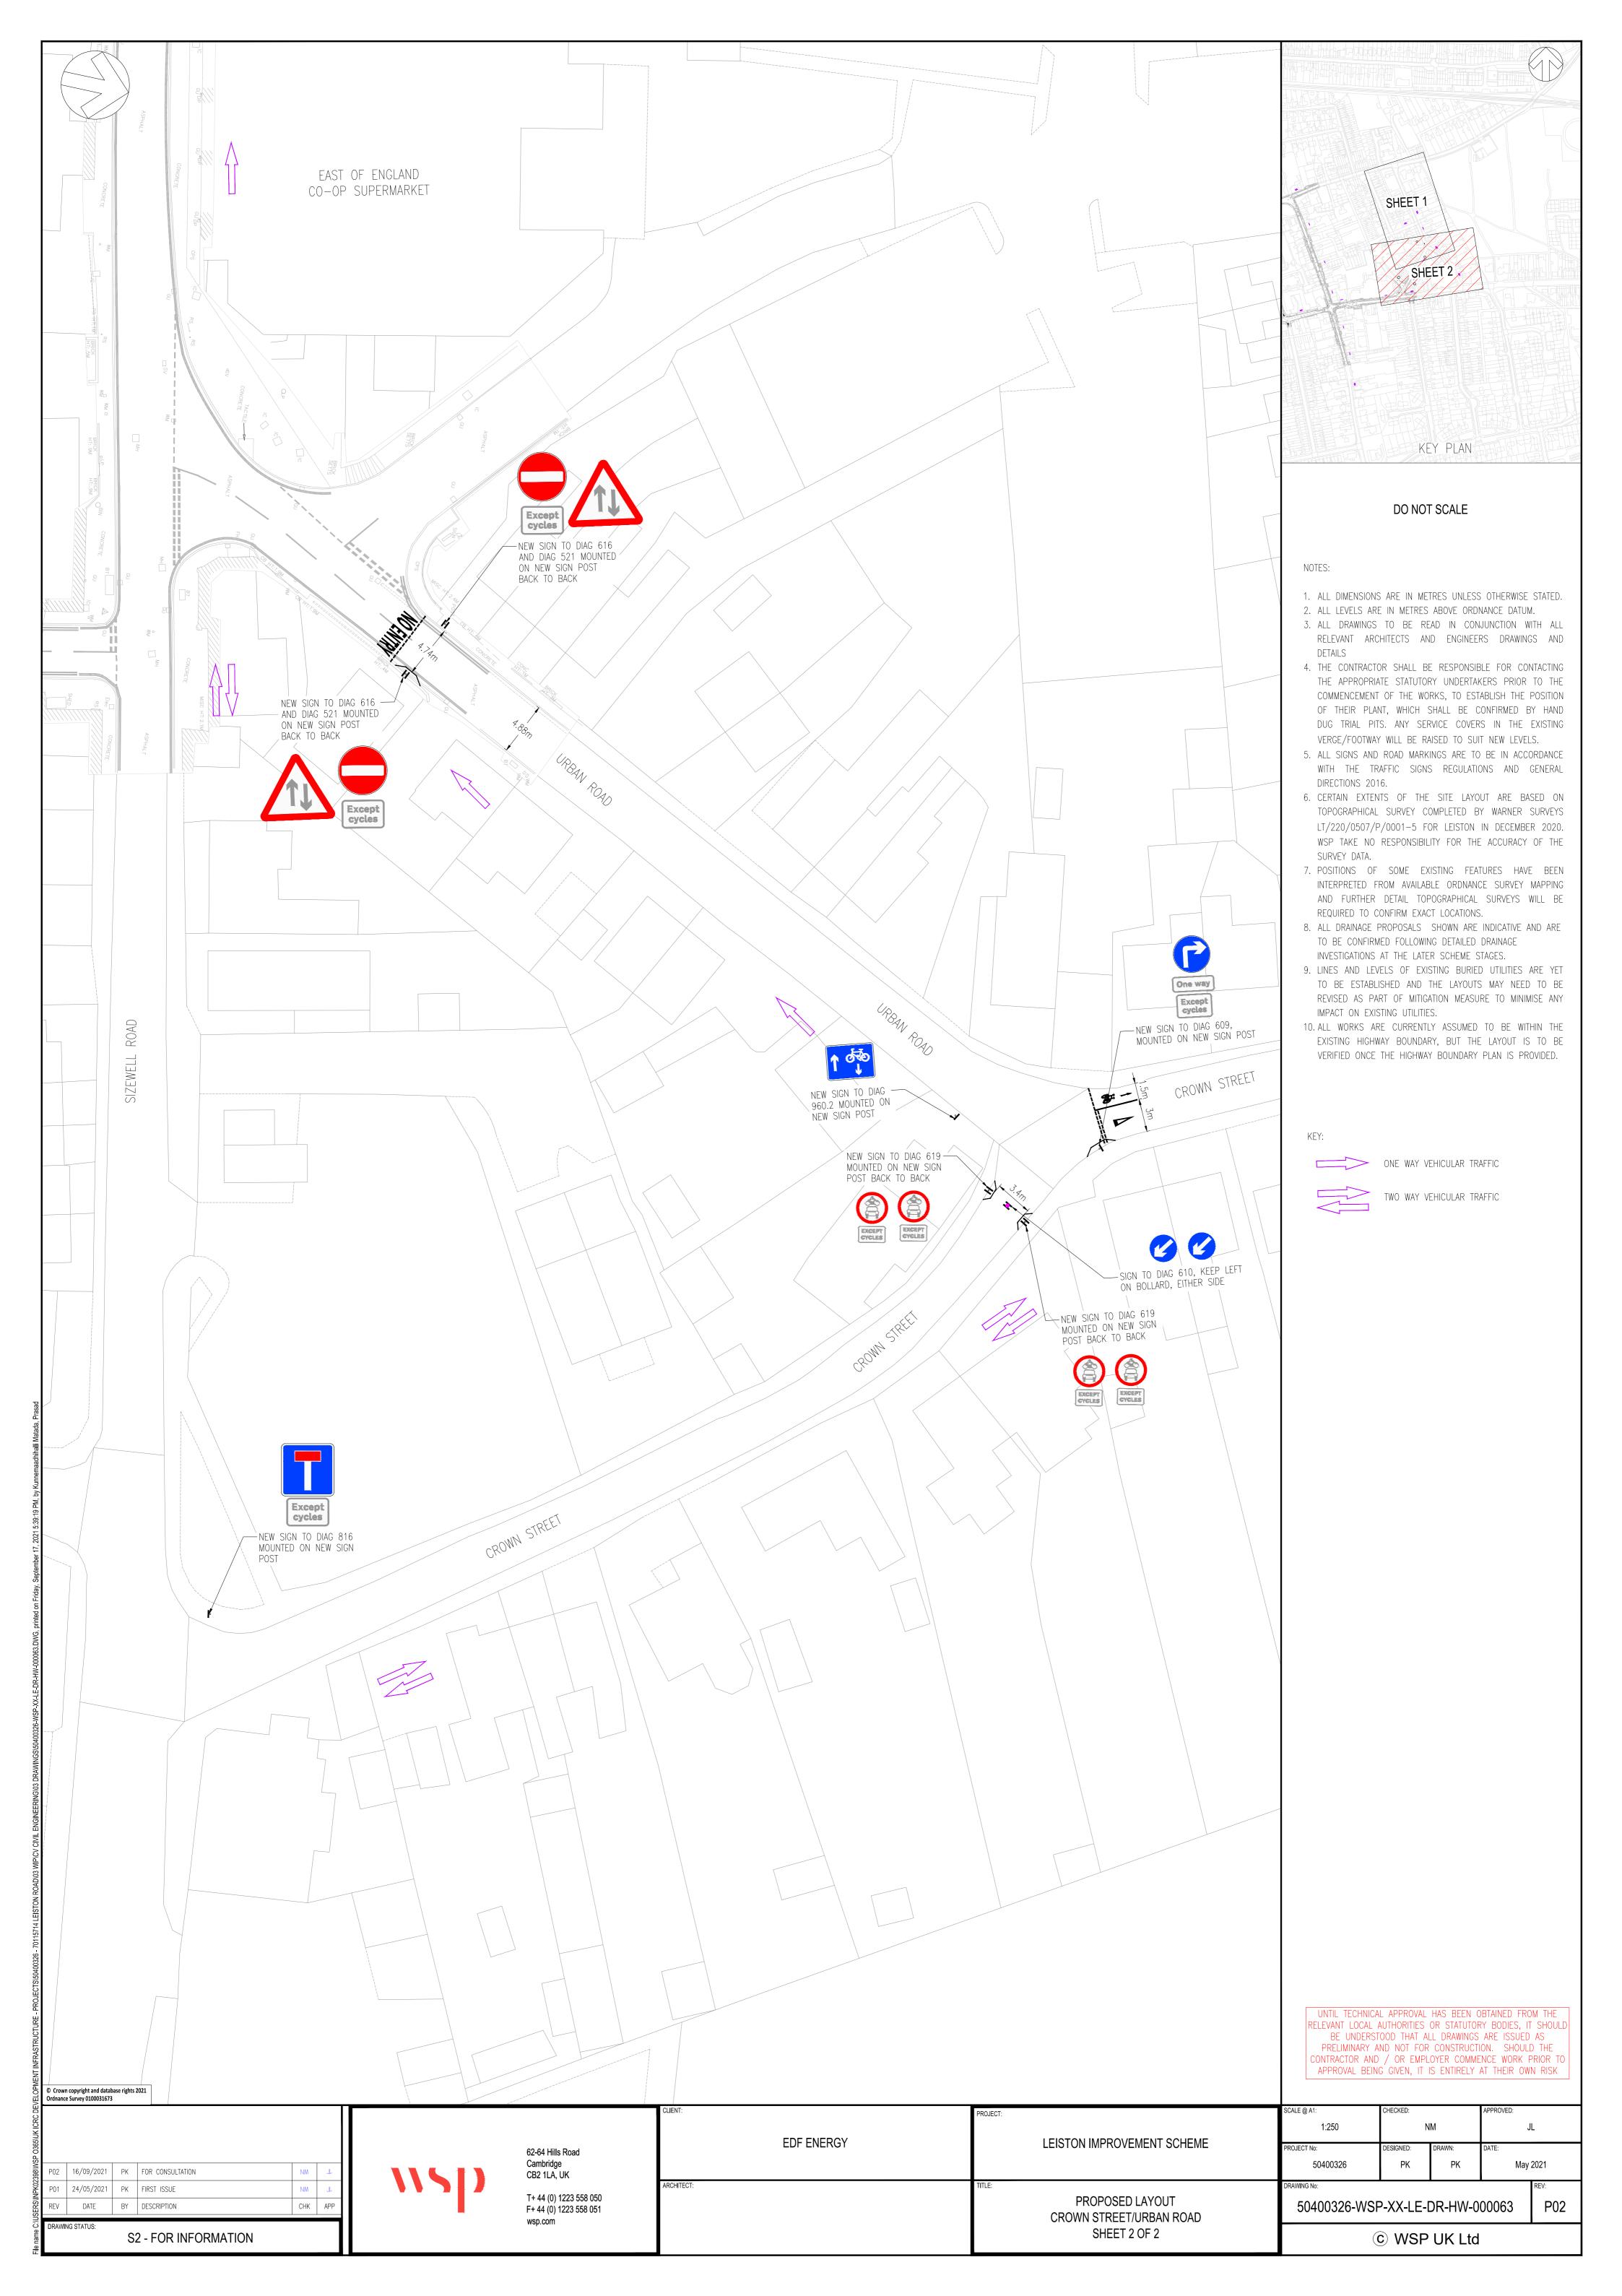

#### ANNEX R LEISTON SCHEME

|                     | DO NOT SCALE                                                                                                                                                                                                                                                                     |
|---------------------|----------------------------------------------------------------------------------------------------------------------------------------------------------------------------------------------------------------------------------------------------------------------------------|
|                     | NOTES:                                                                                                                                                                                                                                                                           |
|                     |                                                                                                                                                                                                                                                                                  |
|                     | <ol> <li>ALL DIMENSIONS ARE IN METRES UNLESS OTHERWISE STATED.</li> <li>ALL LEVELS ARE IN METRES ABOVE ORDNANCE DATUM.</li> <li>ALL DRAWINGS TO BE READ IN CONJUNCTION WITH ALL<br/>RELEVANT DRAWINGS AND DETAILS.</li> </ol>                                                    |
|                     | KEY:<br>————————————————————————————————————                                                                                                                                                                                                                                     |
|                     |                                                                                                                                                                                                                                                                                  |
|                     |                                                                                                                                                                                                                                                                                  |
|                     |                                                                                                                                                                                                                                                                                  |
|                     |                                                                                                                                                                                                                                                                                  |
|                     |                                                                                                                                                                                                                                                                                  |
|                     |                                                                                                                                                                                                                                                                                  |
|                     |                                                                                                                                                                                                                                                                                  |
|                     |                                                                                                                                                                                                                                                                                  |
|                     |                                                                                                                                                                                                                                                                                  |
|                     |                                                                                                                                                                                                                                                                                  |
|                     |                                                                                                                                                                                                                                                                                  |
|                     |                                                                                                                                                                                                                                                                                  |
|                     |                                                                                                                                                                                                                                                                                  |
|                     |                                                                                                                                                                                                                                                                                  |
|                     |                                                                                                                                                                                                                                                                                  |
|                     | THERE ARE EXISTING LIVE BURIED                                                                                                                                                                                                                                                   |
|                     | SERVICES ACROSS THE SITE WITH A<br>RISK OF CLASH. THE CONTRACTOR                                                                                                                                                                                                                 |
|                     | MUST VERIFY THE EXACT POSITION,<br>DEPTH AND CONDITION OF ALL<br>EXISTING UTILITIES PRIOR TO                                                                                                                                                                                     |
|                     | COMMENCEMENT OF ANY WORKS.                                                                                                                                                                                                                                                       |
|                     | THIS PROVISIONAL PRELIMINARY DESIGN IS FOR GUIDANCE PURPOSES ONLY.                                                                                                                                                                                                               |
|                     | WSP ACCEPTS NO LIABILITY FOR ANY DAMAGE, LOSS, EXPENSES OR COST<br>INCURRED AS A RESULT OF RELYING ON THE INFORMATION PROVIDED IN THE<br>DESIGN APPRAISAL ESTIMATE. THE APPRAISAL ESTIMATE WAS DERIVED FROM A<br>MIXTURE OF THIRD PARTY INFORMATION AND THE APPLICATION OF WSP'S |
|                     | REASONABLE SKILL AND CARE, BUT MAY BE SUBJECT TO OTHER SUCH<br>INFORMATION AND VARIATIONS OF WHICH WSP IS UNAWARE. THE DESIGN<br>APPRAISAL ESTIMATE SHOULD NOT BE RELIED UPON FOR TENDER OR                                                                                      |
| $\checkmark$        | PROCUREMENT PURPOSES. FOR ACCURATE ADVICE A DETAILED DESIGN SHOULD<br>BE CARRIED OUT AT THE APPROPRIATE DESIGN STAGE, THEREFORE, USE OF THE<br>INFORMATION IS ENTIRELY AT YOUR OWN RISK.                                                                                         |
|                     |                                                                                                                                                                                                                                                                                  |
|                     | P02         16/09/2021         PK         FOR CONSULTATION         NM         J           P01         22/07/2021         PK         FIRST ISSUE         NM         J                                                                                                             |
|                     | REV     DATE     BY     DESCRIPTION     CHK     APP                                                                                                                                                                                                                              |
|                     | DRAWING STATUS:<br>S2 - FOR INFORMATION                                                                                                                                                                                                                                          |
|                     |                                                                                                                                                                                                                                                                                  |
|                     | 11611                                                                                                                                                                                                                                                                            |
|                     | <b>NSD</b>                                                                                                                                                                                                                                                                       |
|                     | 62-64 Hills Road, Cambridge, CB2 1LA, UK                                                                                                                                                                                                                                         |
|                     | T+ 44 (0) 1223 558 050, F+ 44 (0) 1223 558 051<br>wsp.com                                                                                                                                                                                                                        |
|                     |                                                                                                                                                                                                                                                                                  |
|                     | ARCHITECT:                                                                                                                                                                                                                                                                       |
|                     | SITE/PROJECT:                                                                                                                                                                                                                                                                    |
|                     | LEISTON IMPROVEMENT SCHEME                                                                                                                                                                                                                                                       |
|                     |                                                                                                                                                                                                                                                                                  |
|                     | TITLE:                                                                                                                                                                                                                                                                           |
|                     | GATEWAY LOCATION A                                                                                                                                                                                                                                                               |
|                     | SCALE @ A1: CHECKED: APPROVED:                                                                                                                                                                                                                                                   |
|                     | AS SHOWN         NM         JL           PROJECT NO:         DESIGNED:         DRAWN:         DATE:           50400326         PK         PK         July 2021                                                                                                                   |
|                     | DRAWING No: REV:                                                                                                                                                                                                                                                                 |
|                     | 50400326-WSP-XX-LE-DR-HW-000042 P02                                                                                                                                                                                                                                              |
| 0 1:100 5<br>metres | © WSP UK Ltd                                                                                                                                                                                                                                                                     |
|                     |                                                                                                                                                                                                                                                                                  |