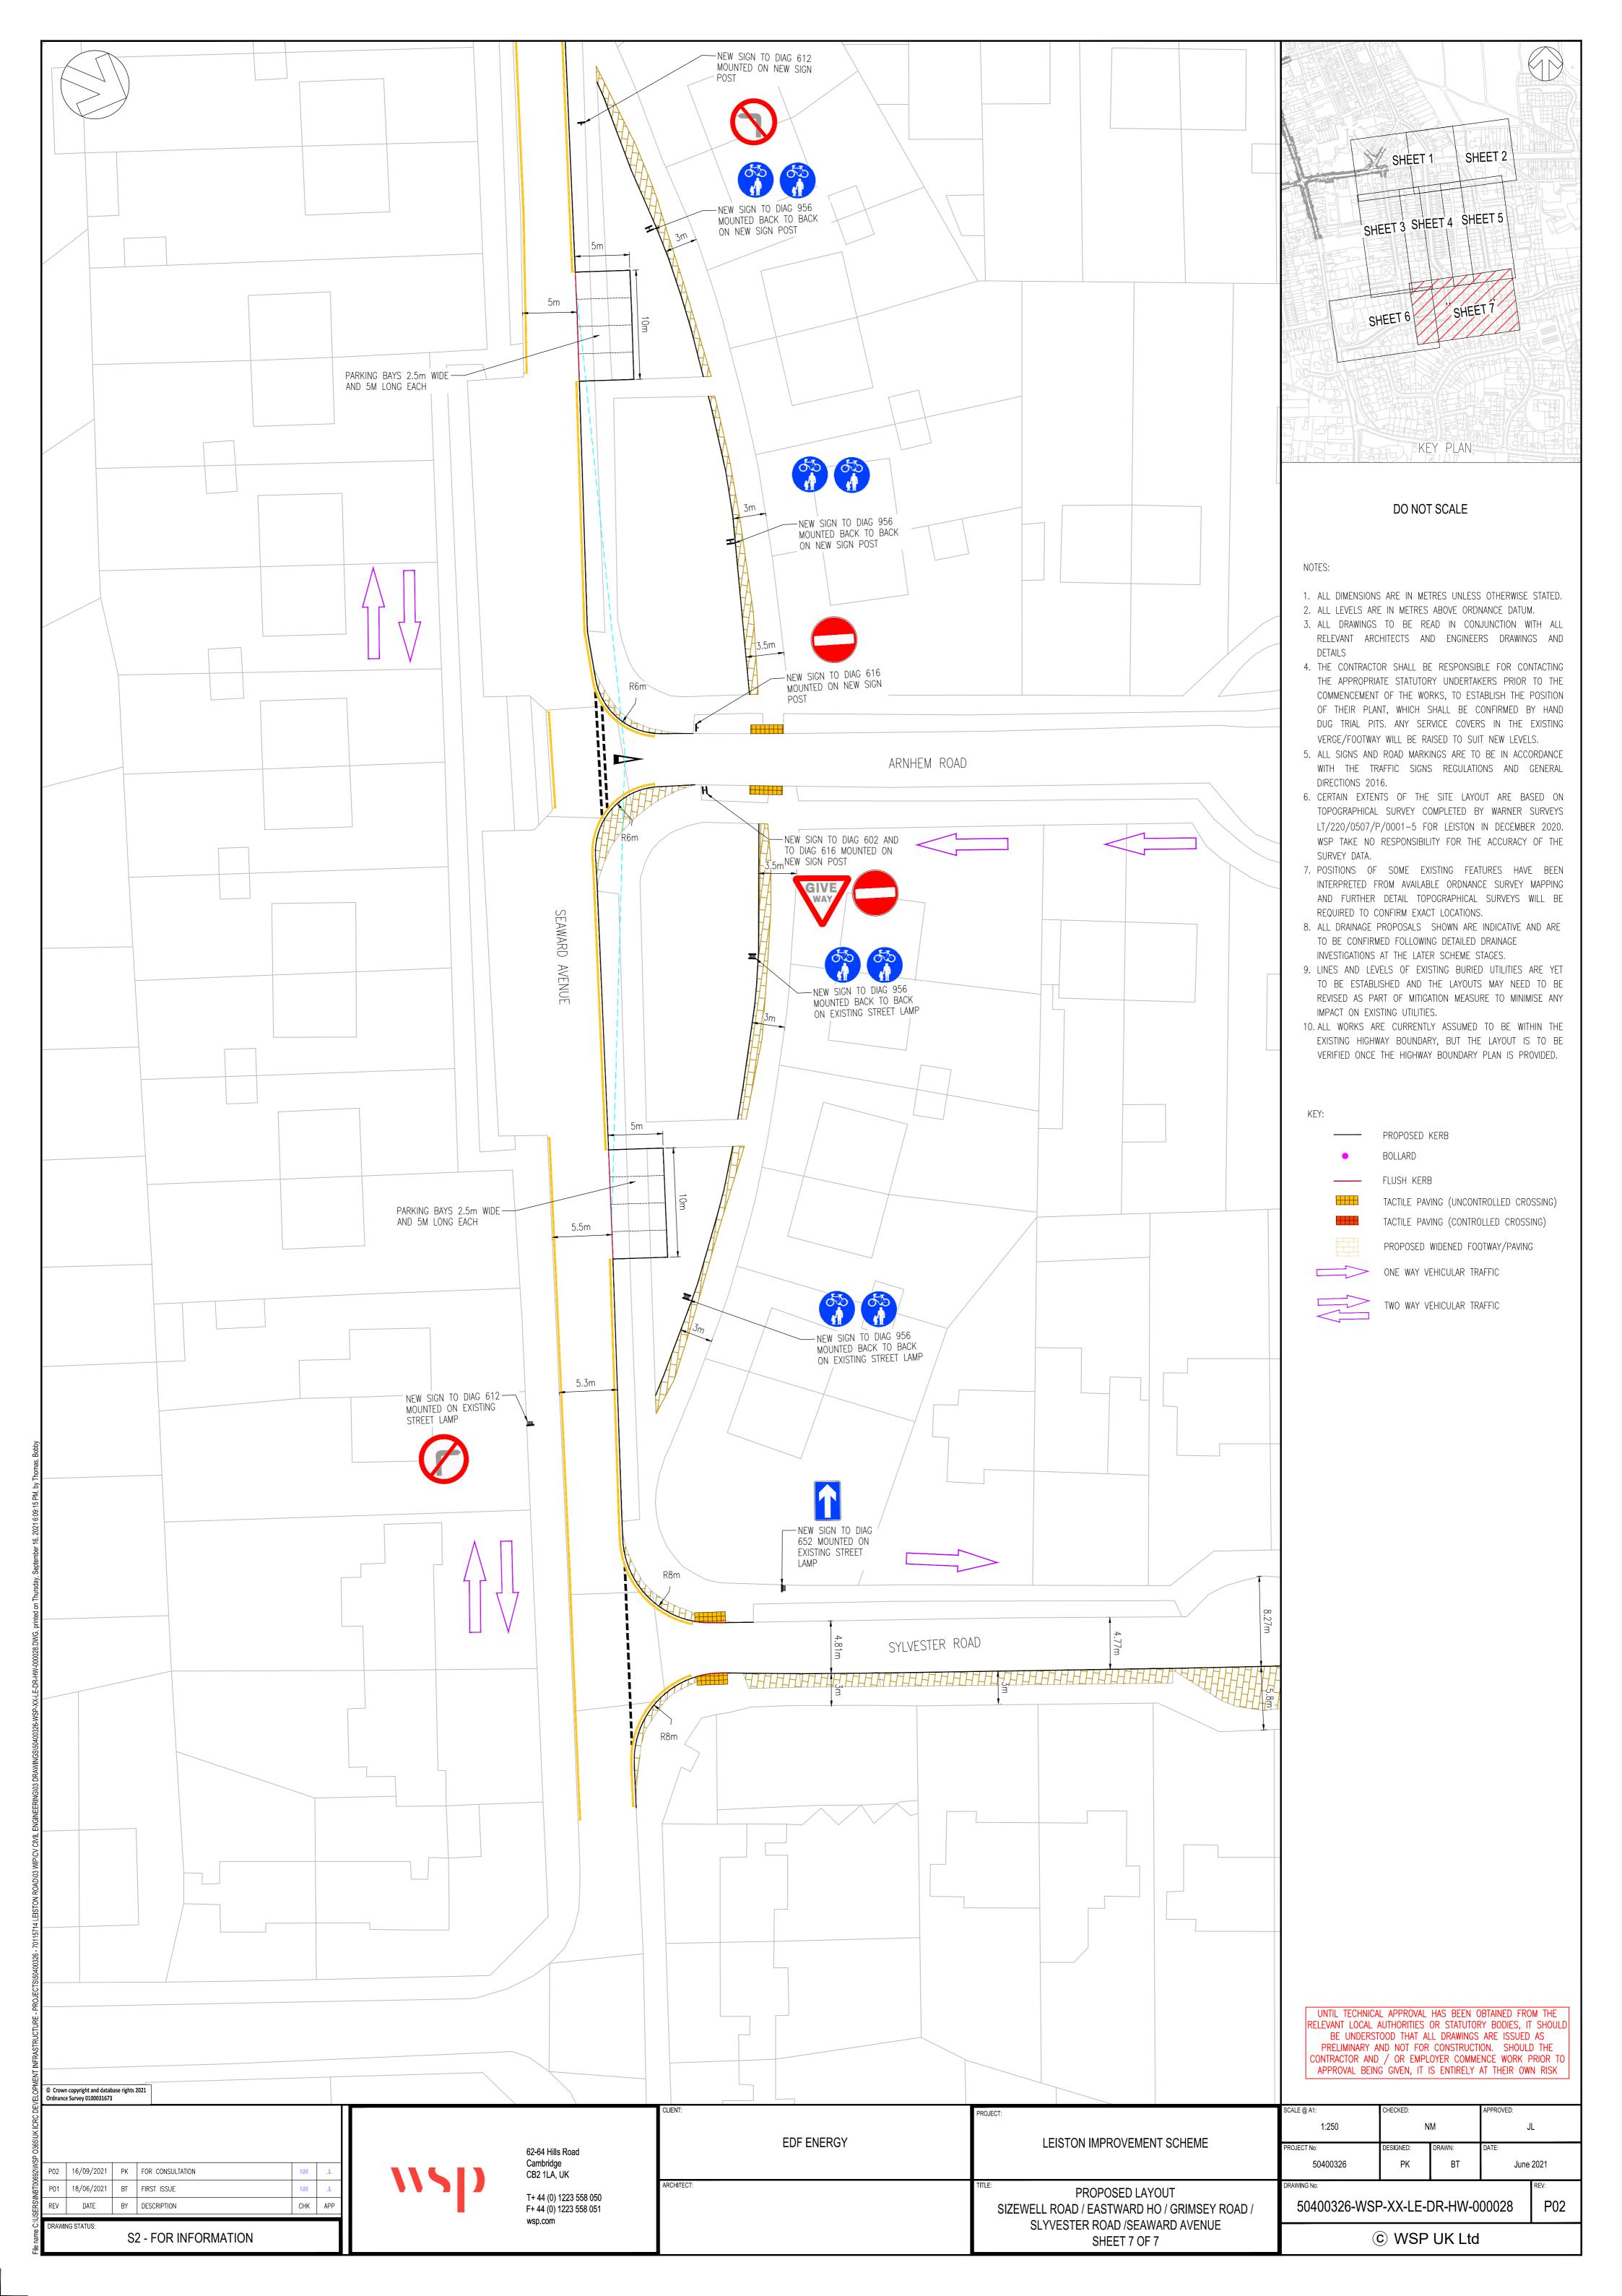

#### ANNEX R LEISTON SCHEME

|                     | DO NOT SCALE                                                                                                                                                                                                                                                                     |
|---------------------|----------------------------------------------------------------------------------------------------------------------------------------------------------------------------------------------------------------------------------------------------------------------------------|
|                     | NOTES:                                                                                                                                                                                                                                                                           |
|                     |                                                                                                                                                                                                                                                                                  |
|                     | <ol> <li>ALL DIMENSIONS ARE IN METRES UNLESS OTHERWISE STATED.</li> <li>ALL LEVELS ARE IN METRES ABOVE ORDNANCE DATUM.</li> <li>ALL DRAWINGS TO BE READ IN CONJUNCTION WITH ALL<br/>RELEVANT DRAWINGS AND DETAILS.</li> </ol>                                                    |
|                     | KEY:<br>————————————————————————————————————                                                                                                                                                                                                                                     |
|                     |                                                                                                                                                                                                                                                                                  |
|                     |                                                                                                                                                                                                                                                                                  |
|                     |                                                                                                                                                                                                                                                                                  |
|                     |                                                                                                                                                                                                                                                                                  |
|                     |                                                                                                                                                                                                                                                                                  |
|                     |                                                                                                                                                                                                                                                                                  |
|                     |                                                                                                                                                                                                                                                                                  |
|                     |                                                                                                                                                                                                                                                                                  |
|                     |                                                                                                                                                                                                                                                                                  |
|                     |                                                                                                                                                                                                                                                                                  |
|                     |                                                                                                                                                                                                                                                                                  |
|                     |                                                                                                                                                                                                                                                                                  |
|                     |                                                                                                                                                                                                                                                                                  |
|                     |                                                                                                                                                                                                                                                                                  |
|                     |                                                                                                                                                                                                                                                                                  |
|                     | THERE ARE EXISTING LIVE BURIED                                                                                                                                                                                                                                                   |
|                     | SERVICES ACROSS THE SITE WITH A<br>RISK OF CLASH. THE CONTRACTOR                                                                                                                                                                                                                 |
|                     | MUST VERIFY THE EXACT POSITION,<br>DEPTH AND CONDITION OF ALL<br>EXISTING UTILITIES PRIOR TO                                                                                                                                                                                     |
|                     | COMMENCEMENT OF ANY WORKS.                                                                                                                                                                                                                                                       |
|                     | THIS PROVISIONAL PRELIMINARY DESIGN IS FOR GUIDANCE PURPOSES ONLY.                                                                                                                                                                                                               |
|                     | WSP ACCEPTS NO LIABILITY FOR ANY DAMAGE, LOSS, EXPENSES OR COST<br>INCURRED AS A RESULT OF RELYING ON THE INFORMATION PROVIDED IN THE<br>DESIGN APPRAISAL ESTIMATE. THE APPRAISAL ESTIMATE WAS DERIVED FROM A<br>MIXTURE OF THIRD PARTY INFORMATION AND THE APPLICATION OF WSP'S |
|                     | REASONABLE SKILL AND CARE, BUT MAY BE SUBJECT TO OTHER SUCH<br>INFORMATION AND VARIATIONS OF WHICH WSP IS UNAWARE. THE DESIGN<br>APPRAISAL ESTIMATE SHOULD NOT BE RELIED UPON FOR TENDER OR                                                                                      |
| $\checkmark$        | PROCUREMENT PURPOSES. FOR ACCURATE ADVICE A DETAILED DESIGN SHOULD<br>BE CARRIED OUT AT THE APPROPRIATE DESIGN STAGE, THEREFORE, USE OF THE<br>INFORMATION IS ENTIRELY AT YOUR OWN RISK.                                                                                         |
|                     |                                                                                                                                                                                                                                                                                  |
|                     | P02         16/09/2021         PK         FOR CONSULTATION         NM         J           P01         22/07/2021         PK         FIRST ISSUE         NM         J                                                                                                             |
|                     | REV     DATE     BY     DESCRIPTION     CHK     APP                                                                                                                                                                                                                              |
|                     | DRAWING STATUS:<br>S2 - FOR INFORMATION                                                                                                                                                                                                                                          |
|                     |                                                                                                                                                                                                                                                                                  |
|                     | 11611                                                                                                                                                                                                                                                                            |
|                     | <b>NSD</b>                                                                                                                                                                                                                                                                       |
|                     | 62-64 Hills Road, Cambridge, CB2 1LA, UK                                                                                                                                                                                                                                         |
|                     | T+ 44 (0) 1223 558 050, F+ 44 (0) 1223 558 051<br>wsp.com                                                                                                                                                                                                                        |
|                     |                                                                                                                                                                                                                                                                                  |
|                     | ARCHITECT:                                                                                                                                                                                                                                                                       |
|                     | SITE/PROJECT:                                                                                                                                                                                                                                                                    |
|                     | LEISTON IMPROVEMENT SCHEME                                                                                                                                                                                                                                                       |
|                     |                                                                                                                                                                                                                                                                                  |
|                     | TITLE:                                                                                                                                                                                                                                                                           |
|                     | GATEWAY LOCATION A                                                                                                                                                                                                                                                               |
|                     | SCALE @ A1: CHECKED: APPROVED:                                                                                                                                                                                                                                                   |
|                     | AS SHOWN         NM         JL           PROJECT NO:         DESIGNED:         DRAWN:         DATE:           50400326         PK         PK         July 2021                                                                                                                   |
|                     | DRAWING No: REV:                                                                                                                                                                                                                                                                 |
|                     | 50400326-WSP-XX-LE-DR-HW-000042 P02                                                                                                                                                                                                                                              |
| 0 1:100 5<br>metres | © WSP UK Ltd                                                                                                                                                                                                                                                                     |
|                     |                                                                                                                                                                                                                                                                                  |