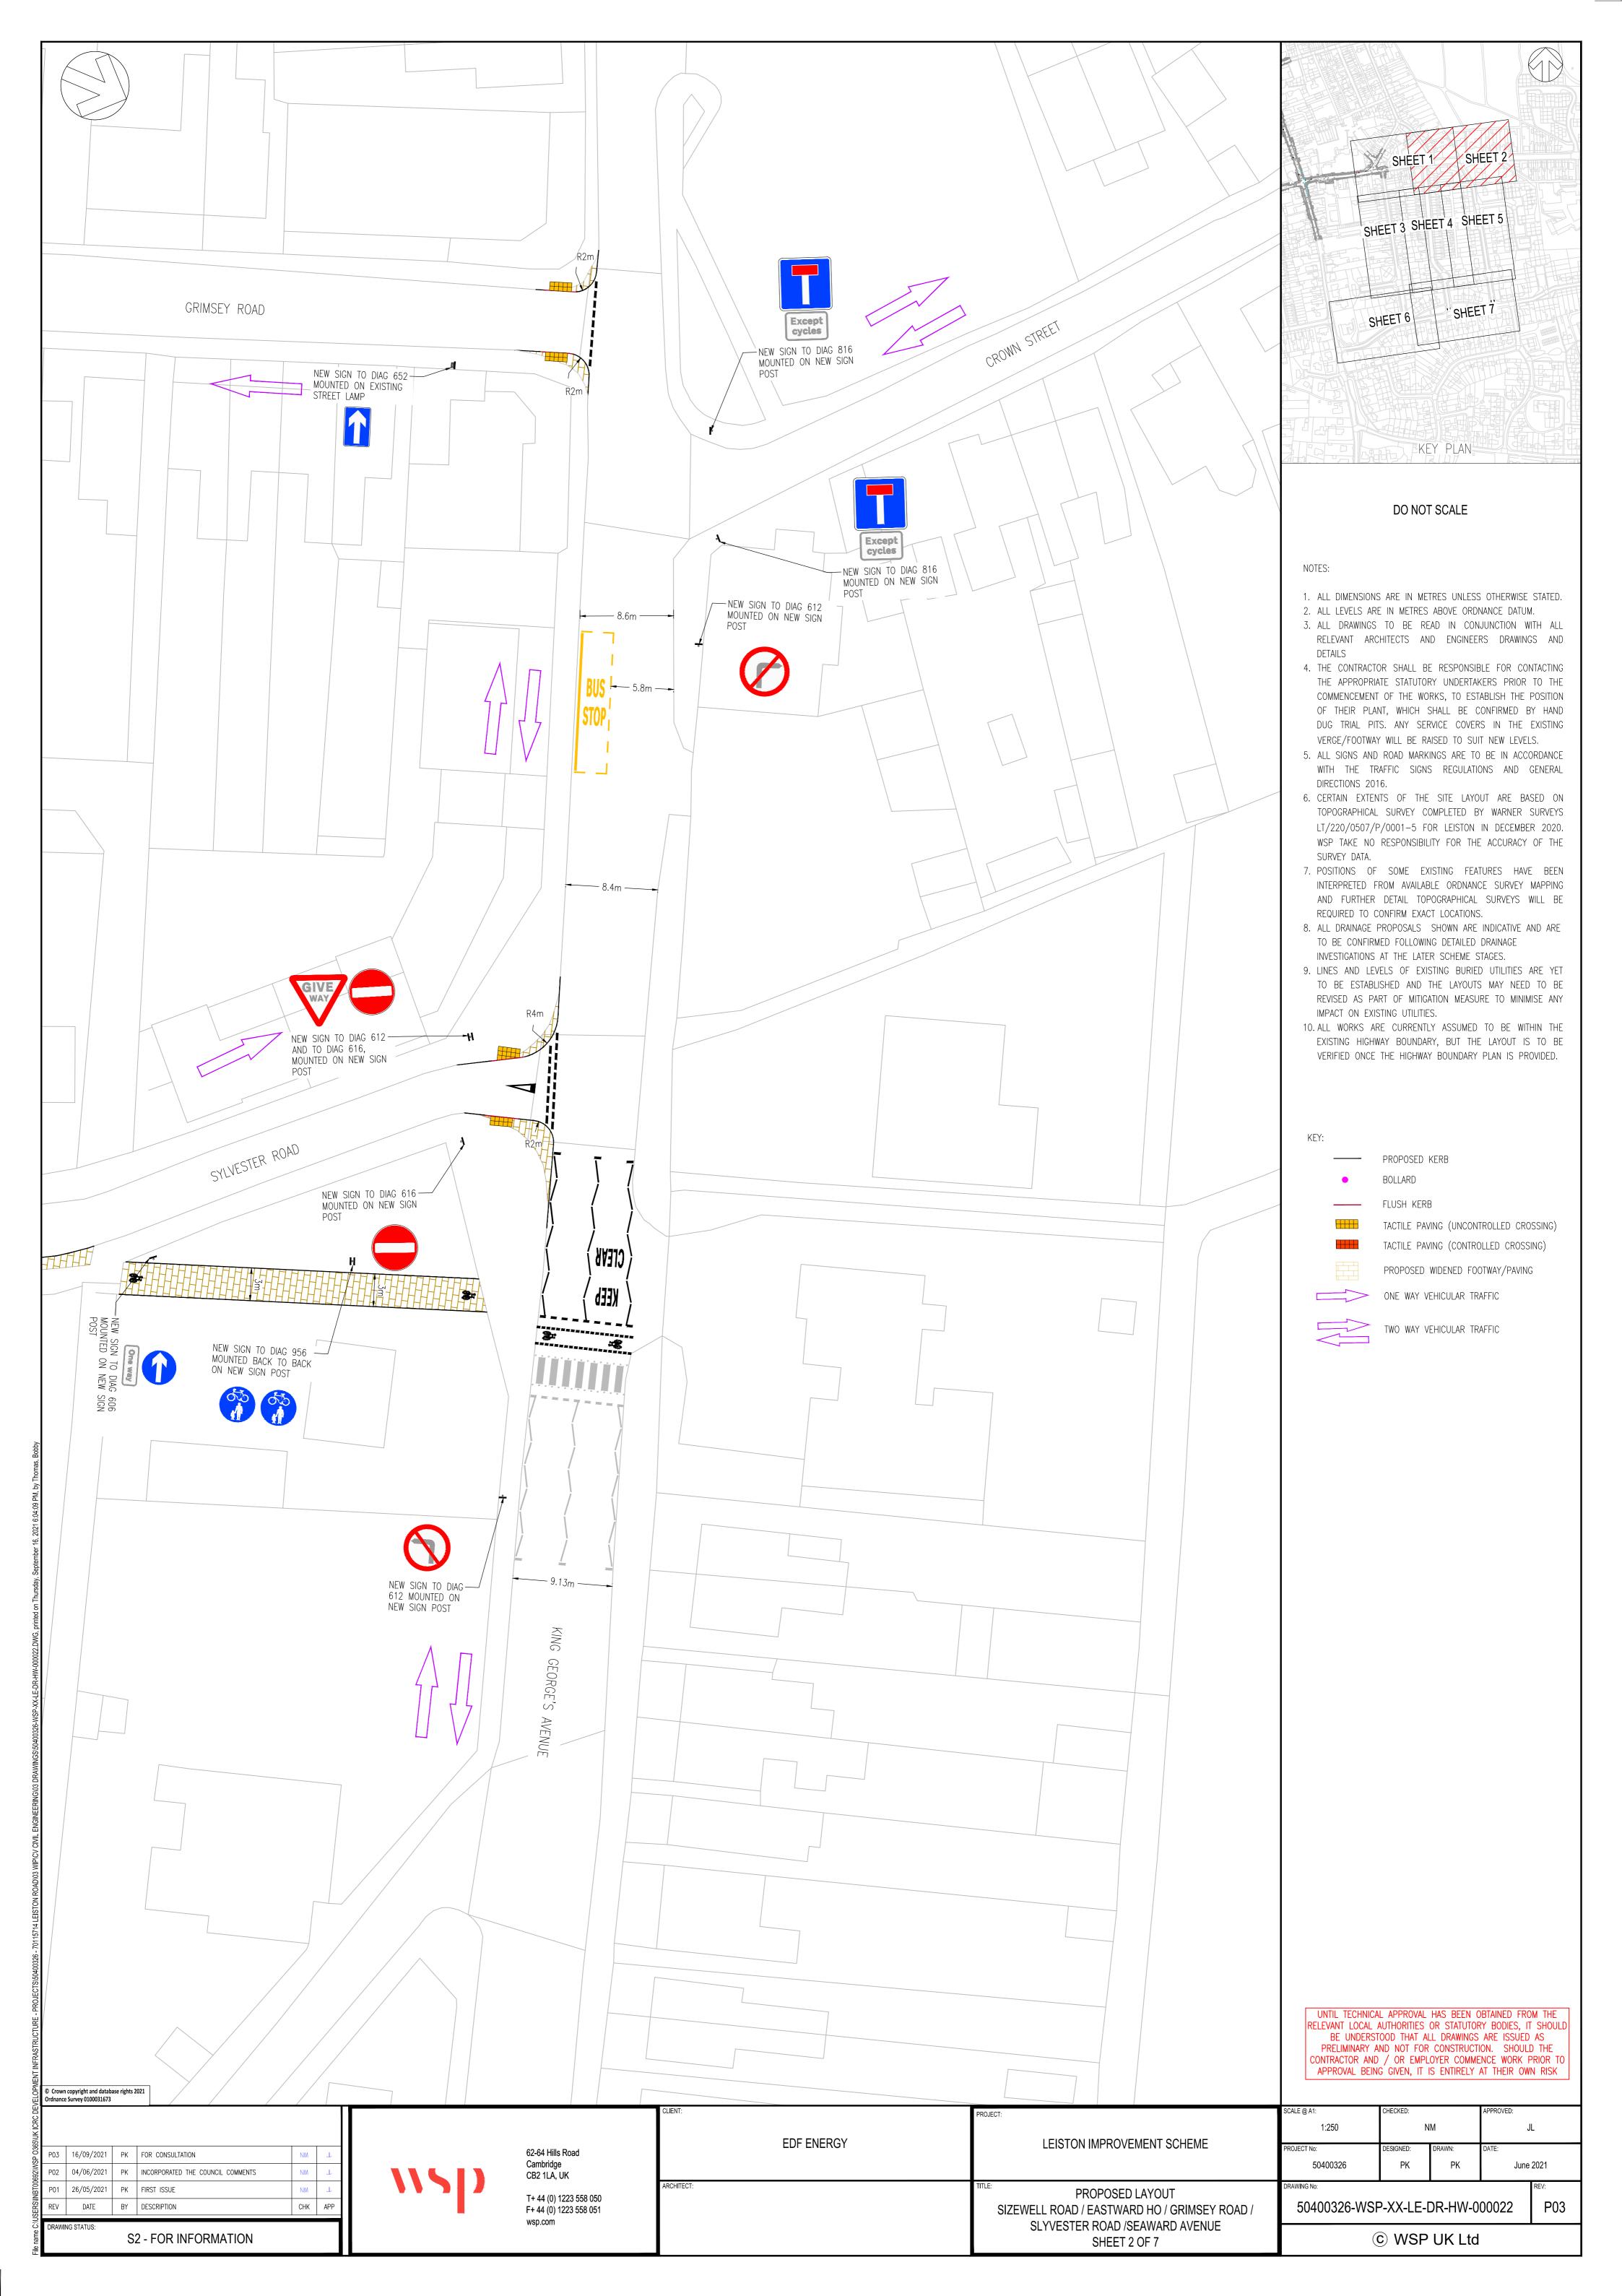

#### ANNEX R LEISTON SCHEME

|                     | DO NOT SCALE                                                                                                                                                                                                                                                                     |
|---------------------|----------------------------------------------------------------------------------------------------------------------------------------------------------------------------------------------------------------------------------------------------------------------------------|
|                     | NOTES:                                                                                                                                                                                                                                                                           |
|                     |                                                                                                                                                                                                                                                                                  |
|                     | <ol> <li>ALL DIMENSIONS ARE IN METRES UNLESS OTHERWISE STATED.</li> <li>ALL LEVELS ARE IN METRES ABOVE ORDNANCE DATUM.</li> <li>ALL DRAWINGS TO BE READ IN CONJUNCTION WITH ALL<br/>RELEVANT DRAWINGS AND DETAILS.</li> </ol>                                                    |
|                     | KEY:<br>————————————————————————————————————                                                                                                                                                                                                                                     |
|                     |                                                                                                                                                                                                                                                                                  |
|                     |                                                                                                                                                                                                                                                                                  |
|                     |                                                                                                                                                                                                                                                                                  |
|                     |                                                                                                                                                                                                                                                                                  |
|                     |                                                                                                                                                                                                                                                                                  |
|                     |                                                                                                                                                                                                                                                                                  |
|                     |                                                                                                                                                                                                                                                                                  |
|                     |                                                                                                                                                                                                                                                                                  |
|                     |                                                                                                                                                                                                                                                                                  |
|                     |                                                                                                                                                                                                                                                                                  |
|                     |                                                                                                                                                                                                                                                                                  |
|                     |                                                                                                                                                                                                                                                                                  |
|                     |                                                                                                                                                                                                                                                                                  |
|                     |                                                                                                                                                                                                                                                                                  |
|                     |                                                                                                                                                                                                                                                                                  |
|                     | THERE ARE EXISTING LIVE BURIED                                                                                                                                                                                                                                                   |
|                     | SERVICES ACROSS THE SITE WITH A<br>RISK OF CLASH. THE CONTRACTOR                                                                                                                                                                                                                 |
|                     | MUST VERIFY THE EXACT POSITION,<br>DEPTH AND CONDITION OF ALL<br>EXISTING UTILITIES PRIOR TO                                                                                                                                                                                     |
|                     | COMMENCEMENT OF ANY WORKS.                                                                                                                                                                                                                                                       |
|                     | THIS PROVISIONAL PRELIMINARY DESIGN IS FOR GUIDANCE PURPOSES ONLY.                                                                                                                                                                                                               |
|                     | WSP ACCEPTS NO LIABILITY FOR ANY DAMAGE, LOSS, EXPENSES OR COST<br>INCURRED AS A RESULT OF RELYING ON THE INFORMATION PROVIDED IN THE<br>DESIGN APPRAISAL ESTIMATE. THE APPRAISAL ESTIMATE WAS DERIVED FROM A<br>MIXTURE OF THIRD PARTY INFORMATION AND THE APPLICATION OF WSP'S |
|                     | REASONABLE SKILL AND CARE, BUT MAY BE SUBJECT TO OTHER SUCH<br>INFORMATION AND VARIATIONS OF WHICH WSP IS UNAWARE. THE DESIGN<br>APPRAISAL ESTIMATE SHOULD NOT BE RELIED UPON FOR TENDER OR                                                                                      |
| $\checkmark$        | PROCUREMENT PURPOSES. FOR ACCURATE ADVICE A DETAILED DESIGN SHOULD<br>BE CARRIED OUT AT THE APPROPRIATE DESIGN STAGE, THEREFORE, USE OF THE<br>INFORMATION IS ENTIRELY AT YOUR OWN RISK.                                                                                         |
|                     |                                                                                                                                                                                                                                                                                  |
|                     | P02         16/09/2021         PK         FOR CONSULTATION         NM         J           P01         22/07/2021         PK         FIRST ISSUE         NM         J                                                                                                             |
|                     | REV     DATE     BY     DESCRIPTION     CHK     APP                                                                                                                                                                                                                              |
|                     | DRAWING STATUS:<br>S2 - FOR INFORMATION                                                                                                                                                                                                                                          |
|                     |                                                                                                                                                                                                                                                                                  |
|                     | 11611                                                                                                                                                                                                                                                                            |
|                     | <b>NSD</b>                                                                                                                                                                                                                                                                       |
|                     | 62-64 Hills Road, Cambridge, CB2 1LA, UK                                                                                                                                                                                                                                         |
|                     | T+ 44 (0) 1223 558 050, F+ 44 (0) 1223 558 051<br>wsp.com                                                                                                                                                                                                                        |
|                     |                                                                                                                                                                                                                                                                                  |
|                     | ARCHITECT:                                                                                                                                                                                                                                                                       |
|                     | SITE/PROJECT:                                                                                                                                                                                                                                                                    |
|                     | LEISTON IMPROVEMENT SCHEME                                                                                                                                                                                                                                                       |
|                     |                                                                                                                                                                                                                                                                                  |
|                     | TITLE:                                                                                                                                                                                                                                                                           |
|                     | GATEWAY LOCATION A                                                                                                                                                                                                                                                               |
|                     | SCALE @ A1: CHECKED: APPROVED:                                                                                                                                                                                                                                                   |
|                     | AS SHOWN         NM         JL           PROJECT NO:         DESIGNED:         DRAWN:         DATE:           50400326         PK         PK         July 2021                                                                                                                   |
|                     | DRAWING No: REV:                                                                                                                                                                                                                                                                 |
|                     | 50400326-WSP-XX-LE-DR-HW-000042 P02                                                                                                                                                                                                                                              |
| 0 1:100 5<br>metres | © WSP UK Ltd                                                                                                                                                                                                                                                                     |
|                     |                                                                                                                                                                                                                                                                                  |