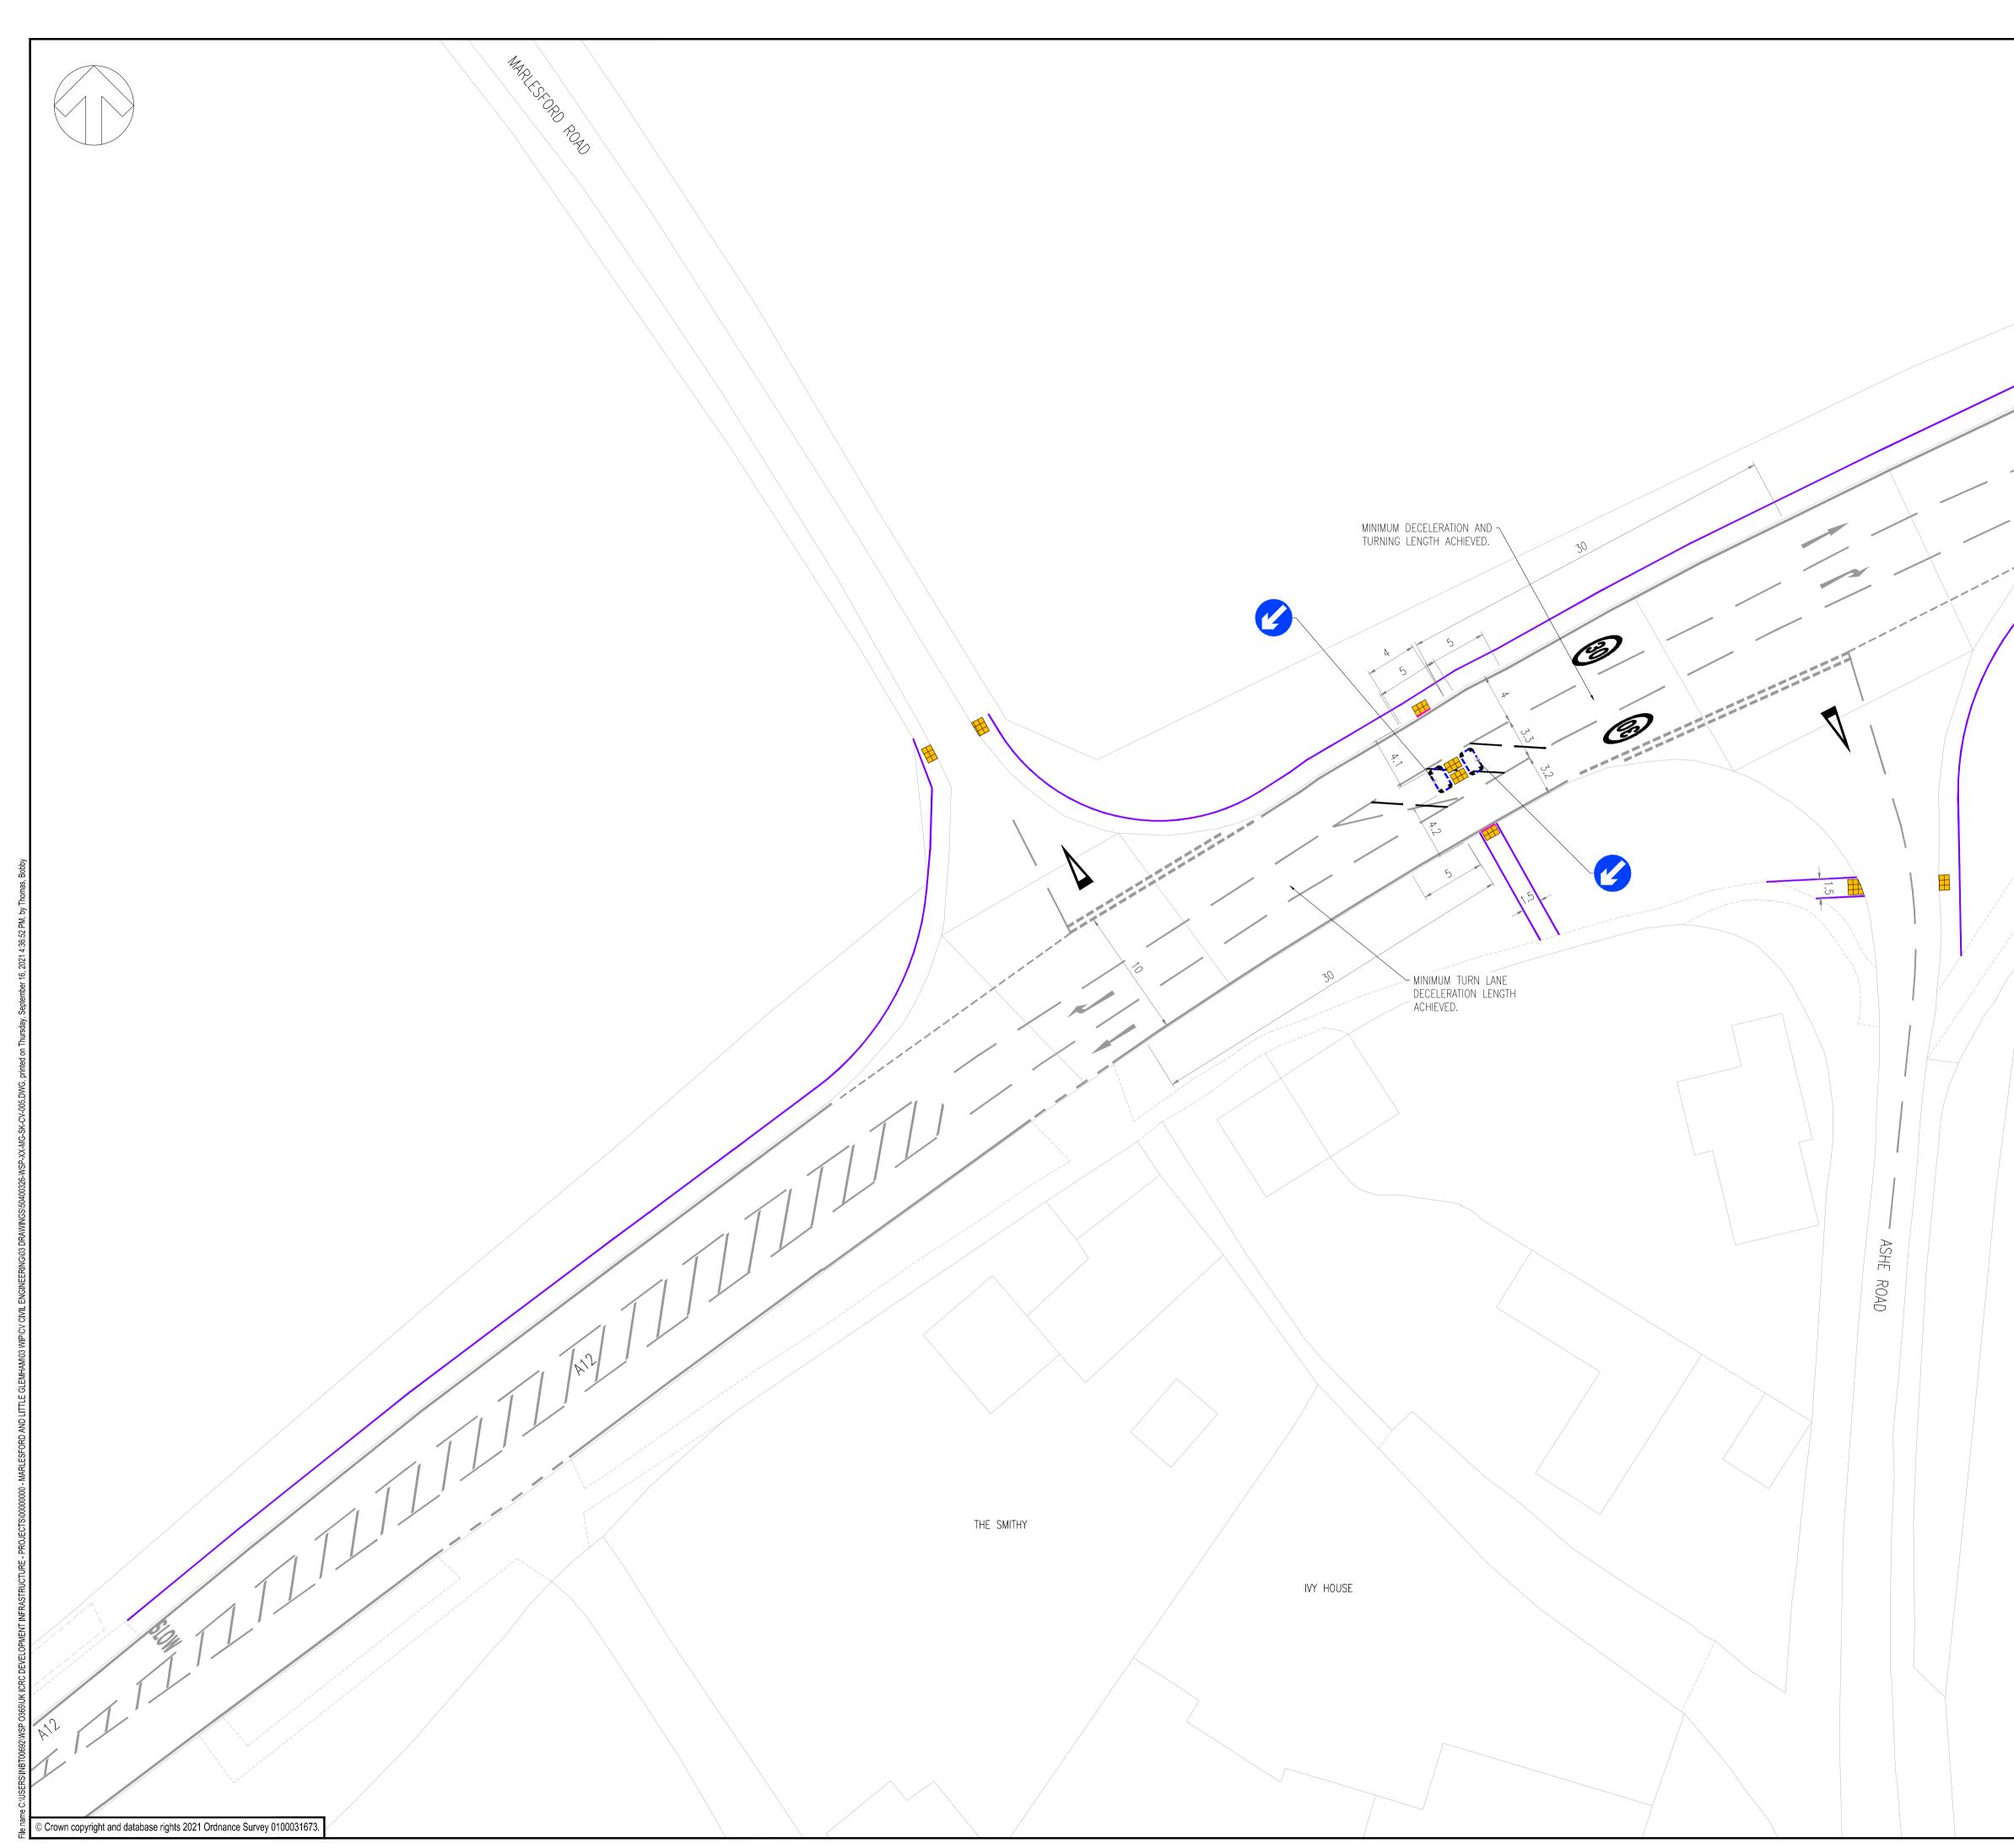

ANNEX S MARLESFORD AND LITTLE GLEMHAM SCHEME

USERSINBT00692WSP 0365UK ICRC DEVELOPMENT INFRASTRUCTURE - PROJECTSI0000000 - MARLESFORD AND LITTLE GLEMHAMI03 WIPICV CIVIL ENGINEERINGI03 DRAWINGSI50400326-WSP-XX-MG-SK-CV-001.DWG, printed on Tuesday, October 5, 2021 10:42:58 AM, by Thomas, Bobby