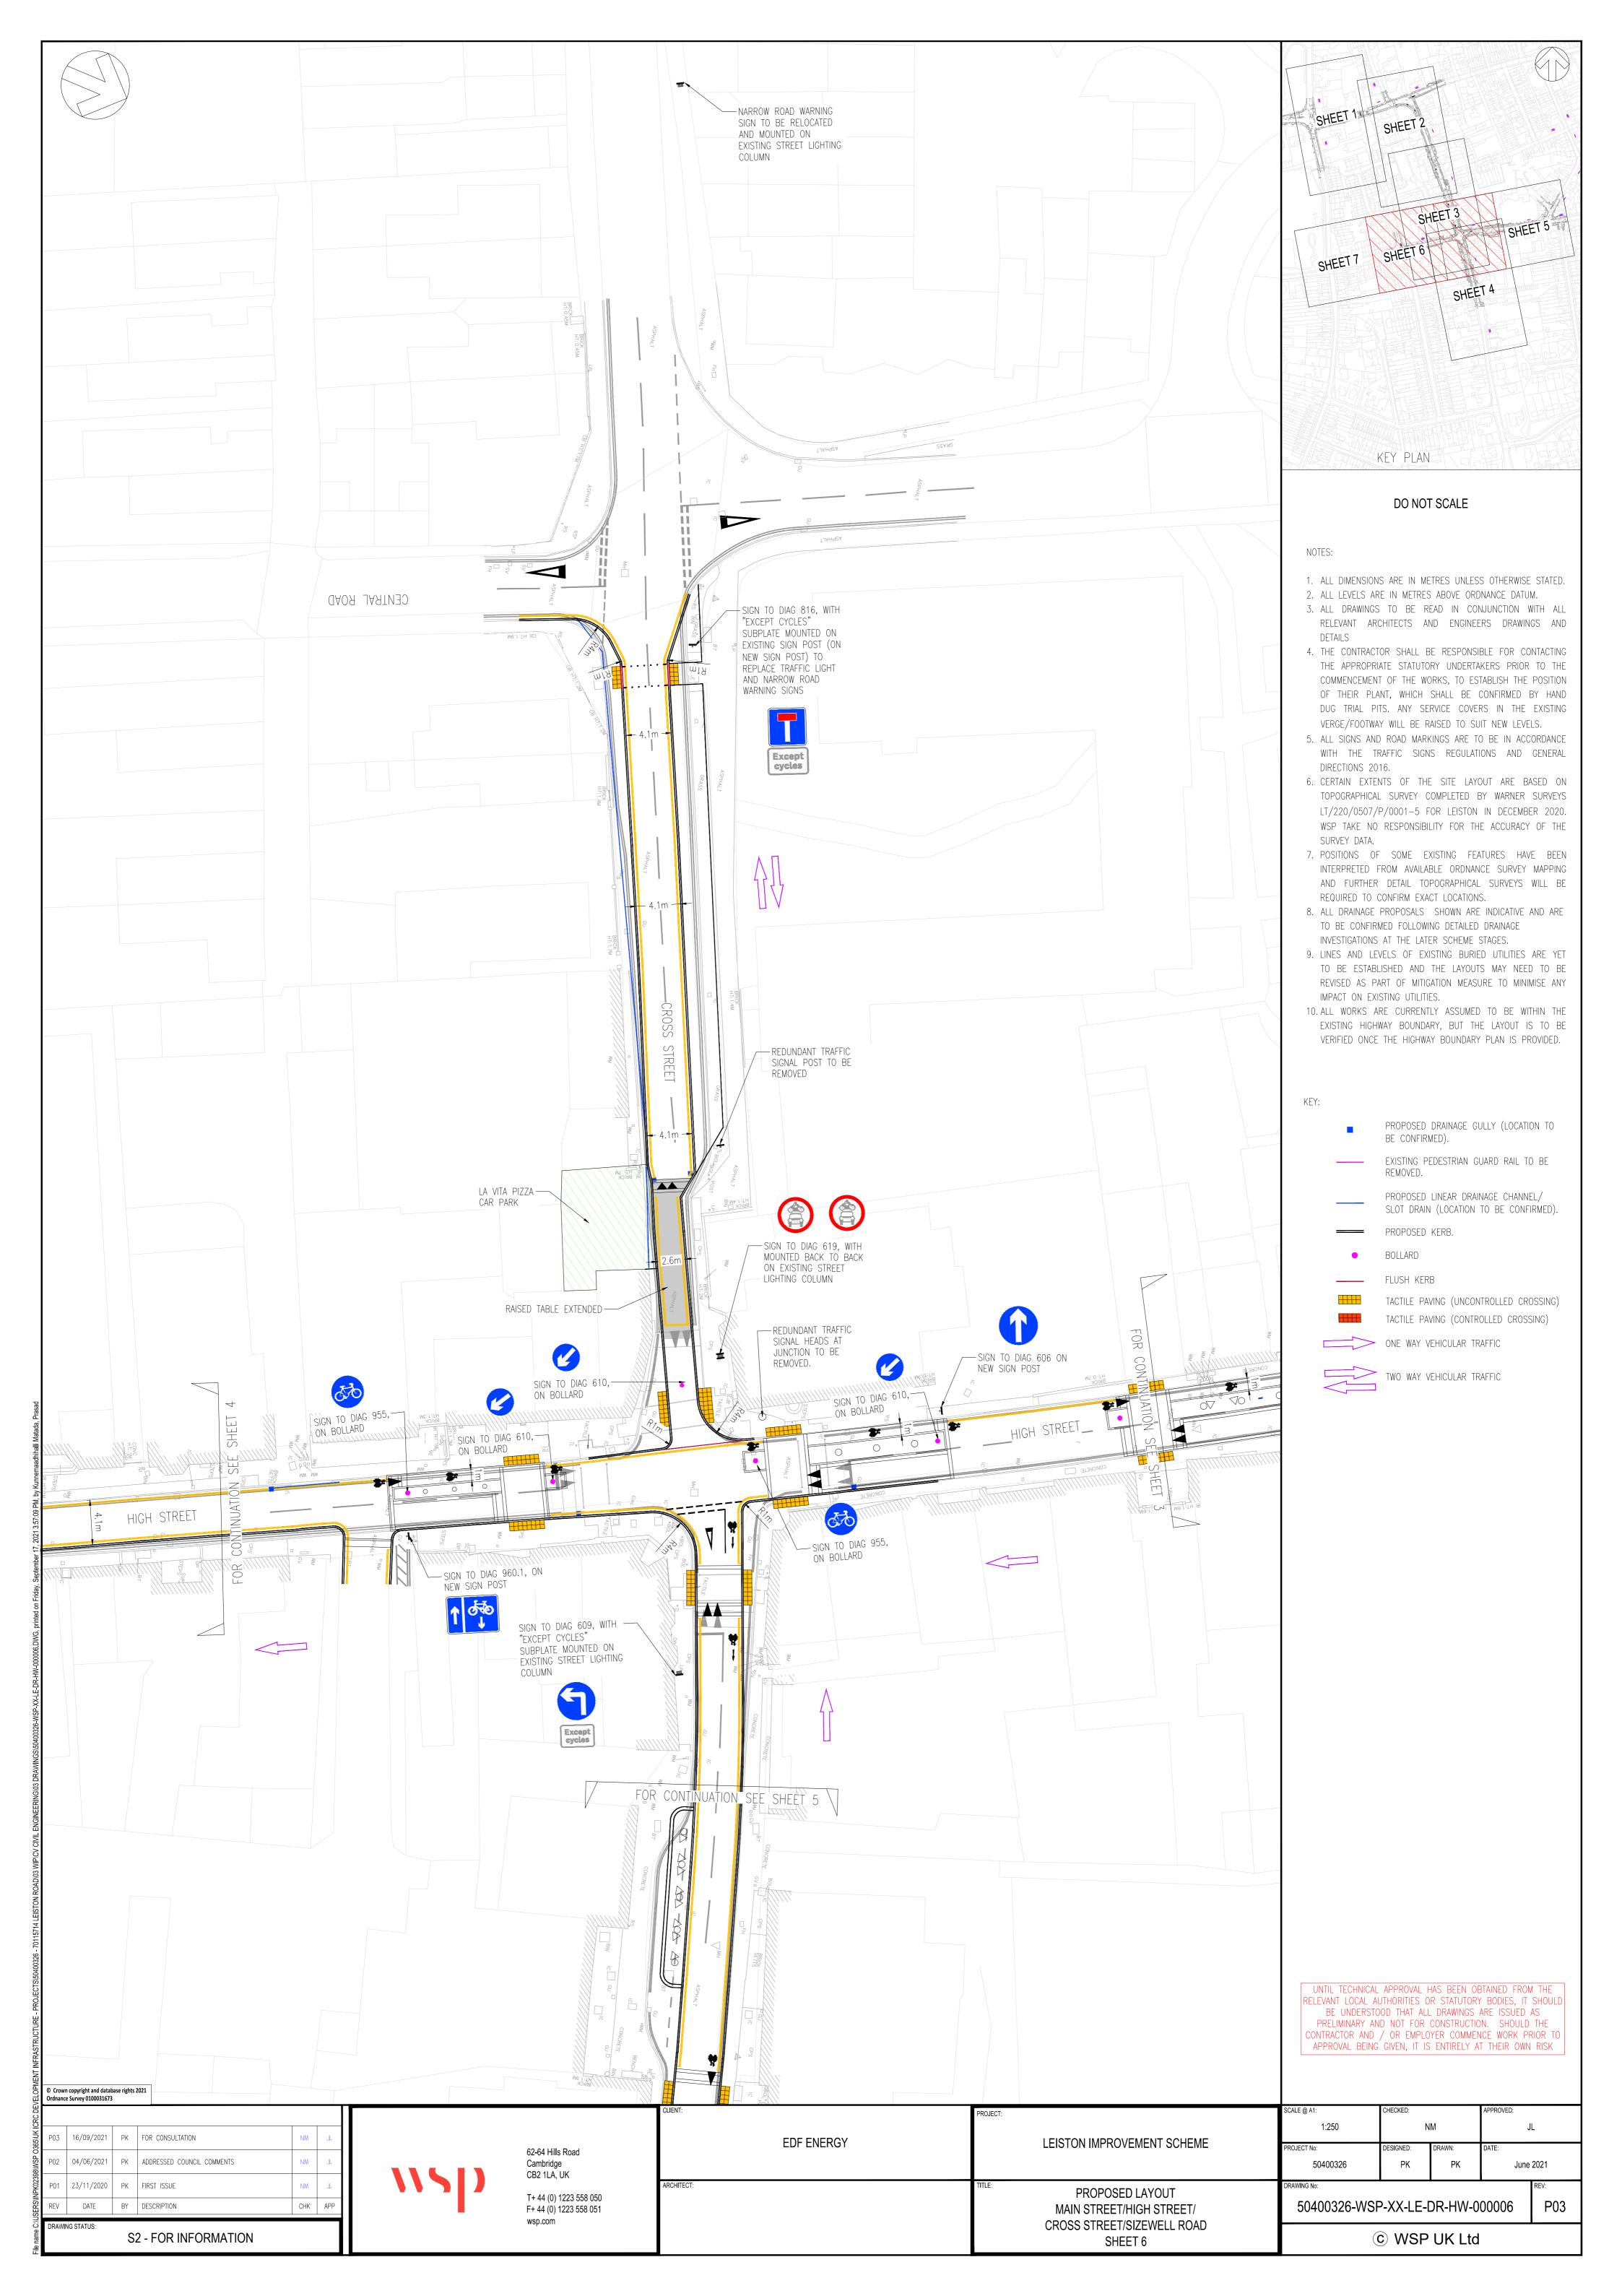

#### ANNEX R LEISTON SCHEME

|                     | DO NOT SCALE                                                                                                                                                                                                                                                                     |
|---------------------|----------------------------------------------------------------------------------------------------------------------------------------------------------------------------------------------------------------------------------------------------------------------------------|
|                     | NOTES:                                                                                                                                                                                                                                                                           |
|                     |                                                                                                                                                                                                                                                                                  |
|                     | <ol> <li>ALL DIMENSIONS ARE IN METRES UNLESS OTHERWISE STATED.</li> <li>ALL LEVELS ARE IN METRES ABOVE ORDNANCE DATUM.</li> <li>ALL DRAWINGS TO BE READ IN CONJUNCTION WITH ALL<br/>RELEVANT DRAWINGS AND DETAILS.</li> </ol>                                                    |
|                     | KEY:<br>————————————————————————————————————                                                                                                                                                                                                                                     |
|                     |                                                                                                                                                                                                                                                                                  |
|                     |                                                                                                                                                                                                                                                                                  |
|                     |                                                                                                                                                                                                                                                                                  |
|                     |                                                                                                                                                                                                                                                                                  |
|                     |                                                                                                                                                                                                                                                                                  |
|                     |                                                                                                                                                                                                                                                                                  |
|                     |                                                                                                                                                                                                                                                                                  |
|                     |                                                                                                                                                                                                                                                                                  |
|                     |                                                                                                                                                                                                                                                                                  |
|                     |                                                                                                                                                                                                                                                                                  |
|                     |                                                                                                                                                                                                                                                                                  |
|                     |                                                                                                                                                                                                                                                                                  |
|                     |                                                                                                                                                                                                                                                                                  |
|                     |                                                                                                                                                                                                                                                                                  |
|                     |                                                                                                                                                                                                                                                                                  |
|                     | THERE ARE EXISTING LIVE BURIED                                                                                                                                                                                                                                                   |
|                     | SERVICES ACROSS THE SITE WITH A<br>RISK OF CLASH. THE CONTRACTOR                                                                                                                                                                                                                 |
|                     | MUST VERIFY THE EXACT POSITION,<br>DEPTH AND CONDITION OF ALL<br>EXISTING UTILITIES PRIOR TO                                                                                                                                                                                     |
|                     | COMMENCEMENT OF ANY WORKS.                                                                                                                                                                                                                                                       |
|                     | THIS PROVISIONAL PRELIMINARY DESIGN IS FOR GUIDANCE PURPOSES ONLY.                                                                                                                                                                                                               |
|                     | WSP ACCEPTS NO LIABILITY FOR ANY DAMAGE, LOSS, EXPENSES OR COST<br>INCURRED AS A RESULT OF RELYING ON THE INFORMATION PROVIDED IN THE<br>DESIGN APPRAISAL ESTIMATE. THE APPRAISAL ESTIMATE WAS DERIVED FROM A<br>MIXTURE OF THIRD PARTY INFORMATION AND THE APPLICATION OF WSP'S |
|                     | REASONABLE SKILL AND CARE, BUT MAY BE SUBJECT TO OTHER SUCH<br>INFORMATION AND VARIATIONS OF WHICH WSP IS UNAWARE. THE DESIGN<br>APPRAISAL ESTIMATE SHOULD NOT BE RELIED UPON FOR TENDER OR                                                                                      |
| $\checkmark$        | PROCUREMENT PURPOSES. FOR ACCURATE ADVICE A DETAILED DESIGN SHOULD<br>BE CARRIED OUT AT THE APPROPRIATE DESIGN STAGE, THEREFORE, USE OF THE<br>INFORMATION IS ENTIRELY AT YOUR OWN RISK.                                                                                         |
|                     |                                                                                                                                                                                                                                                                                  |
|                     | P02         16/09/2021         PK         FOR CONSULTATION         NM         J           P01         22/07/2021         PK         FIRST ISSUE         NM         J                                                                                                             |
|                     | REV     DATE     BY     DESCRIPTION     CHK     APP                                                                                                                                                                                                                              |
|                     | DRAWING STATUS:<br>S2 - FOR INFORMATION                                                                                                                                                                                                                                          |
|                     |                                                                                                                                                                                                                                                                                  |
|                     | 11611                                                                                                                                                                                                                                                                            |
|                     | <b>NSD</b>                                                                                                                                                                                                                                                                       |
|                     | 62-64 Hills Road, Cambridge, CB2 1LA, UK                                                                                                                                                                                                                                         |
|                     | T+ 44 (0) 1223 558 050, F+ 44 (0) 1223 558 051<br>wsp.com                                                                                                                                                                                                                        |
|                     |                                                                                                                                                                                                                                                                                  |
|                     | ARCHITECT:                                                                                                                                                                                                                                                                       |
|                     | SITE/PROJECT:                                                                                                                                                                                                                                                                    |
|                     | LEISTON IMPROVEMENT SCHEME                                                                                                                                                                                                                                                       |
|                     |                                                                                                                                                                                                                                                                                  |
|                     | TITLE:                                                                                                                                                                                                                                                                           |
|                     | GATEWAY LOCATION A                                                                                                                                                                                                                                                               |
|                     | SCALE @ A1: CHECKED: APPROVED:                                                                                                                                                                                                                                                   |
|                     | AS SHOWN         NM         JL           PROJECT NO:         DESIGNED:         DRAWN:         DATE:           50400326         PK         PK         July 2021                                                                                                                   |
|                     | DRAWING No: REV:                                                                                                                                                                                                                                                                 |
|                     | 50400326-WSP-XX-LE-DR-HW-000042 P02                                                                                                                                                                                                                                              |
| 0 1:100 5<br>metres | © WSP UK Ltd                                                                                                                                                                                                                                                                     |
|                     |                                                                                                                                                                                                                                                                                  |