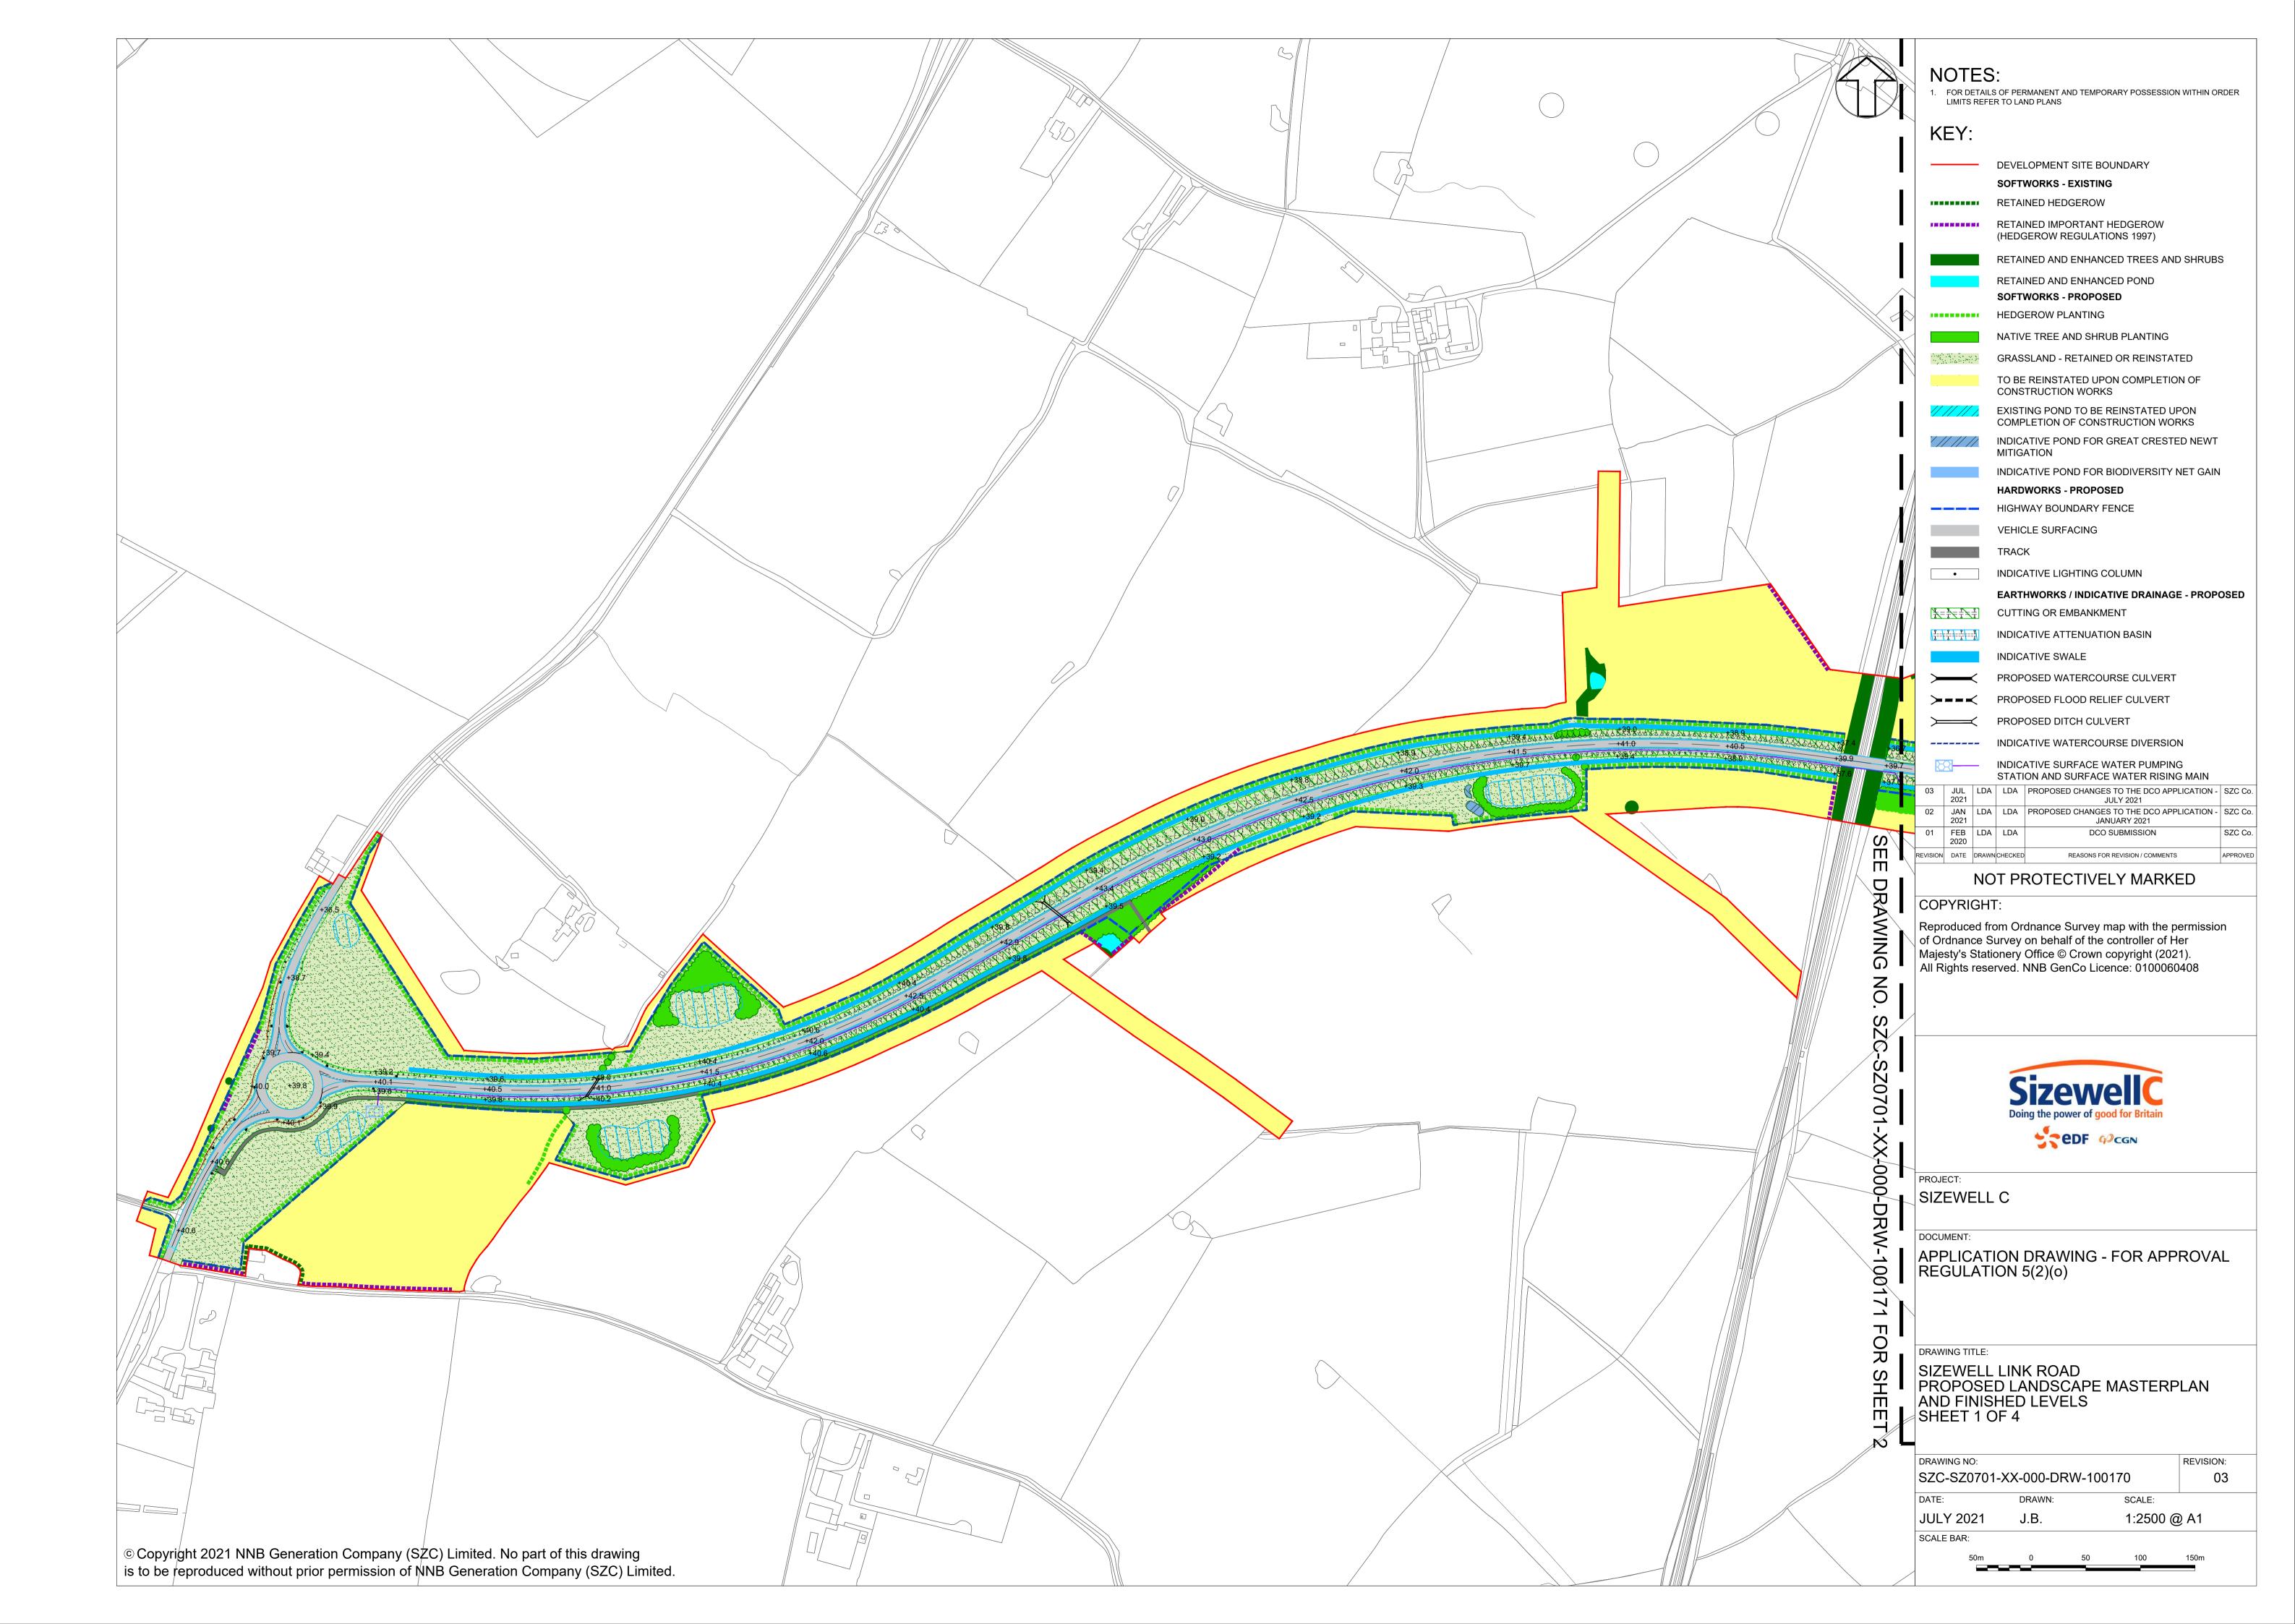

### Sizewell Link Road Plans – For Approval

| Drawing Number                          | Revision | Drawing Title                                                                       | Scale   | Sheet Size |
|-----------------------------------------|----------|-------------------------------------------------------------------------------------|---------|------------|
| Sizewell Link Road Plans For Approval – | Part 3   |                                                                                     |         |            |
| SZC-SZ0701-XX-000-DRW-100147            | 04       | Sizewell Link Road Proposed Landscape Masterplan And Finished Levels - Key Plan     | 1:10000 | A1         |
| SZC-SZ0701-XX-000-DRW-100170            | 03       | Sizewell Link Road Proposed Landscape Masterplan And Finished Levels - Sheet 1 of 4 | 1:2500  | A1         |
| SZC-SZ0701-XX-000-DRW-100171            | 03       | Sizewell Link Road Proposed Landscape Masterplan And Finished Levels - Sheet 2 of 4 | 1:2500  | A1         |
| SZC-SZ0701-XX-000-DRW-100172            | 03       | Sizewell Link Road Proposed Landscape Masterplan And Finished Levels - Sheet 3 of 4 | 1:2500  | A1         |
| SZC-SZ0701-XX-000-DRW-100173            | 04       | Sizewell Link Road Proposed Landscape Masterplan And Finished Levels - Sheet 4 of 4 | 1:2500  | A1         |
| SZC-SZ0701-XX-000-DRW-100146            | 04       | Sizewell Link Road Site Clearance Plan - Key Plan                                   | 1:10000 | A1         |
| SZC-SZ0701-XX-000-DRW-100174            | 03       | Sizewell Link Road Site Clearance Plan Sheet 1 of 4                                 | 1:2500  | A1         |
| SZC-SZ0701-XX-000-DRW-100175            | 03       | Sizewell Link Road Site Clearance Plan Sheet 2 of 4                                 | 1:2500  | A1         |
| SZC-SZ0701-XX-000-DRW-100176            | 03       | Sizewell Link Road Site Clearance Plan Sheet 3 of 4                                 | 1:2500  | A1         |
| SZC-SZ0701-XX-000-DRW-100177            | 03       | Sizewell Link Road Site Clearance Plan Sheet 4 of 4                                 | 1:2500  | A1         |

### **Sizewell Link Road Plans For Approval – Revision Schedule**

| Drawing Number                       | Revision         | Drawing Title                                                                       | Amendments                                           |
|--------------------------------------|------------------|-------------------------------------------------------------------------------------|------------------------------------------------------|
| Sizewell Link Road Plans For Approva | II – Part 2 (con | tinued)                                                                             |                                                      |
| SZC-SZ0204-XX-000-DRW-100140         | 04               | Sizewell Link Road Hawthorn Road Junction Proposed General Arrangement              | To reflect reduction to the<br>PRoW plans            |
| SZC-SZ0204-XX-000-DRW-100137         | 04               | Sizewell Link Road Fordley Road Junction Proposed General Arrangement               | To reflect reduction to the                          |
| SZC-SZ0204-XX-000-DRW-100138         | 04               | Sizewell Link Road Trust Farm Staggered Junction Proposed General Arrangement       | To reflect reduction to the                          |
| SZC-SZ0204-XX-000-DRW-100065         | 04               | Sizewell Link Road Middleton Moor Junction Proposed General Arrangement             | To update key plan to ref<br>updates to reflect PRoW |
| SZC-SZ0204-XX-000-DRW-100139         | 04               | Sizewell Link Road Pretty Road Junction Proposed General Arrangement                | To update key plan to ref                            |
| SZC-SZ0204-XX-000-DRW-100296         | 02               | East Suffolk Line Bridge Proposed General Arrangement And Elevation                 | No updates made                                      |
| SZC-SZ0204-XX-000-DRW-100299         | 02               | Pretty Road Footbridge Proposed General Arrangement And Elevation                   | No updates made                                      |
| Sizewell Link Road Plans For Approva | I – Part 3       |                                                                                     |                                                      |
| SZC-SZ0701-XX-000-DRW-100147         | 04               | Sizewell Link Road Proposed Landscape Masterplan And Finished Levels - Key Plan     | To reflect reduction to the                          |
| SZC-SZ0701-XX-000-DRW-100170         | 03               | Sizewell Link Road Proposed Landscape Masterplan And Finished Levels - Sheet 1 of 4 | No updates made                                      |
| SZC-SZ0701-XX-000-DRW-100171         | 03               | Sizewell Link Road Proposed Landscape Masterplan And Finished Levels - Sheet 2 of 4 | No updates made                                      |
|                                      |                  |                                                                                     |                                                      |