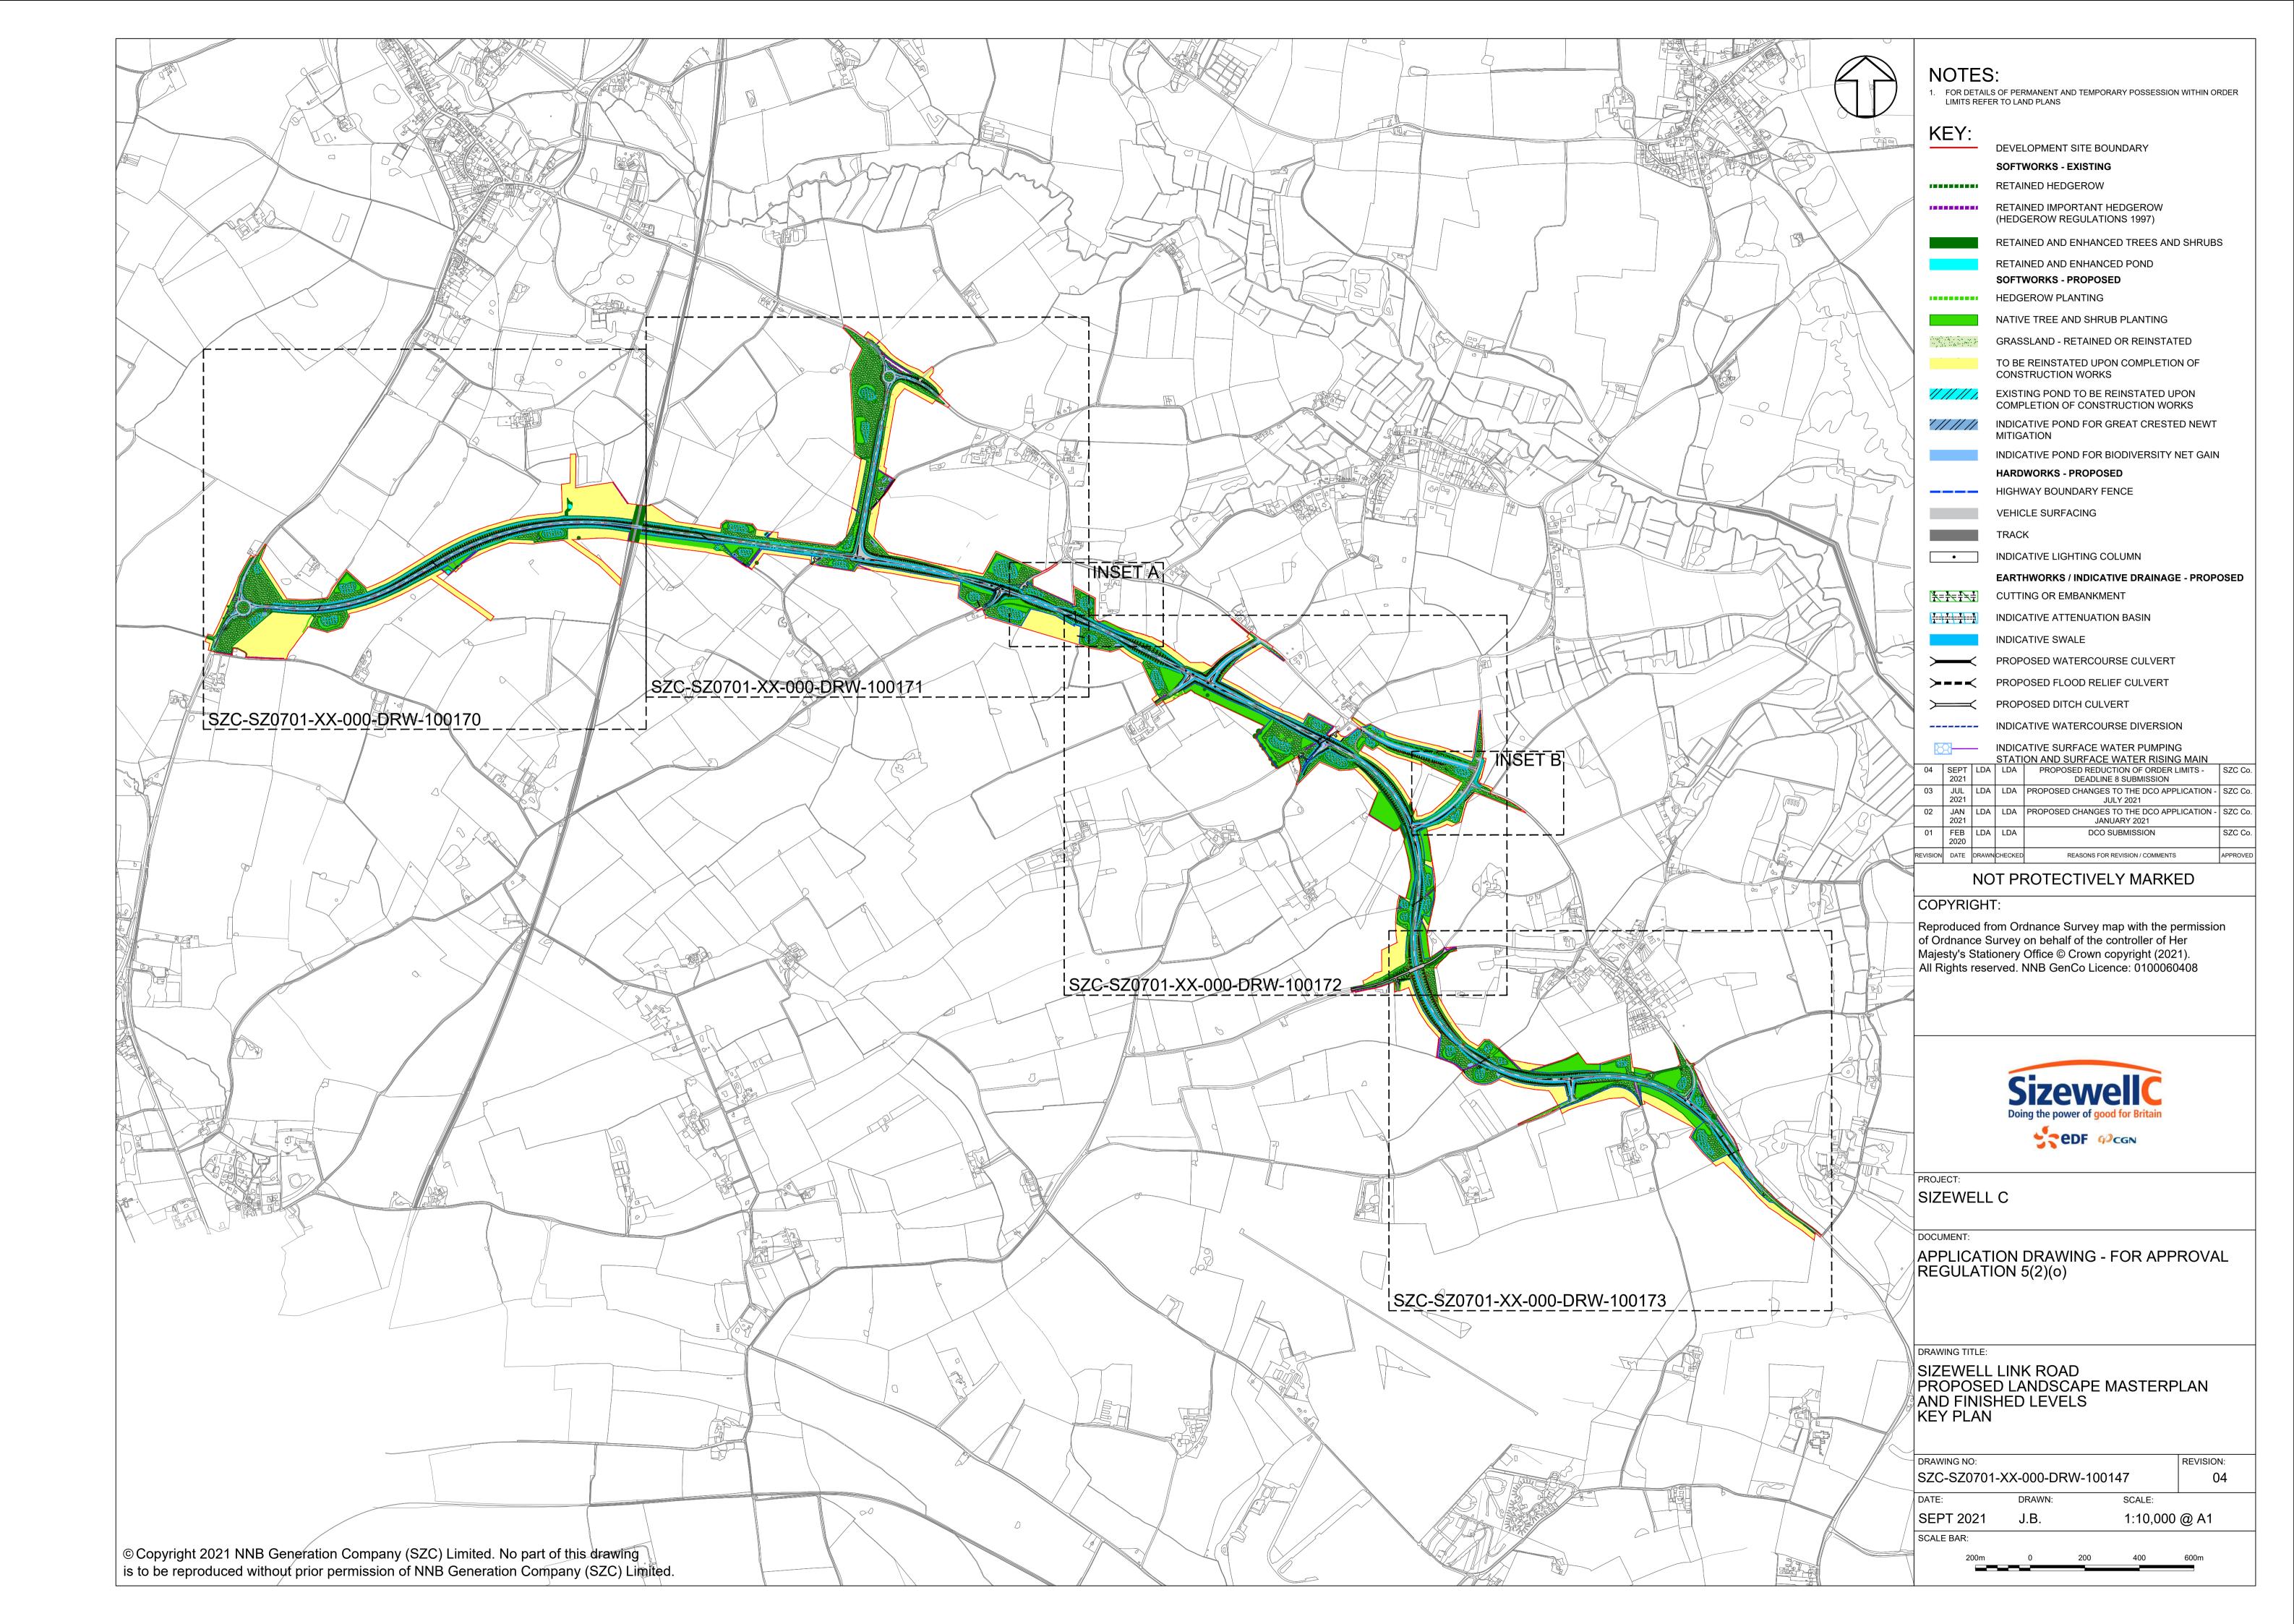

### Sizewell Link Road Plans – For Approval

| Drawing Number                          | Revision | Drawing Title                                                                       | Scale   | Sheet Size |
|-----------------------------------------|----------|-------------------------------------------------------------------------------------|---------|------------|
| Sizewell Link Road Plans For Approval – | Part 3   |                                                                                     |         |            |
| SZC-SZ0701-XX-000-DRW-100147            | 04       | Sizewell Link Road Proposed Landscape Masterplan And Finished Levels - Key Plan     | 1:10000 | A1         |
| SZC-SZ0701-XX-000-DRW-100170            | 03       | Sizewell Link Road Proposed Landscape Masterplan And Finished Levels - Sheet 1 of 4 | 1:2500  | A1         |
| SZC-SZ0701-XX-000-DRW-100171            | 03       | Sizewell Link Road Proposed Landscape Masterplan And Finished Levels - Sheet 2 of 4 | 1:2500  | A1         |
| SZC-SZ0701-XX-000-DRW-100172            | 03       | Sizewell Link Road Proposed Landscape Masterplan And Finished Levels - Sheet 3 of 4 | 1:2500  | A1         |
| SZC-SZ0701-XX-000-DRW-100173            | 04       | Sizewell Link Road Proposed Landscape Masterplan And Finished Levels - Sheet 4 of 4 | 1:2500  | A1         |
| SZC-SZ0701-XX-000-DRW-100146            | 04       | Sizewell Link Road Site Clearance Plan - Key Plan                                   | 1:10000 | A1         |
| SZC-SZ0701-XX-000-DRW-100174            | 03       | Sizewell Link Road Site Clearance Plan Sheet 1 of 4                                 | 1:2500  | A1         |
| SZC-SZ0701-XX-000-DRW-100175            | 03       | Sizewell Link Road Site Clearance Plan Sheet 2 of 4                                 | 1:2500  | A1         |
| SZC-SZ0701-XX-000-DRW-100176            | 03       | Sizewell Link Road Site Clearance Plan Sheet 3 of 4                                 | 1:2500  | A1         |
| SZC-SZ0701-XX-000-DRW-100177            | 03       | Sizewell Link Road Site Clearance Plan Sheet 4 of 4                                 | 1:2500  | A1         |

### **Sizewell Link Road Plans For Approval – Revision Schedule**

| Drawing Number                       | Revision         | Drawing Title                                                                       | Amendments                                           |
|--------------------------------------|------------------|-------------------------------------------------------------------------------------|------------------------------------------------------|
| Sizewell Link Road Plans For Approva | II – Part 2 (con | tinued)                                                                             |                                                      |
| SZC-SZ0204-XX-000-DRW-100140         | 04               | Sizewell Link Road Hawthorn Road Junction Proposed General Arrangement              | To reflect reduction to the<br>PRoW plans            |
| SZC-SZ0204-XX-000-DRW-100137         | 04               | Sizewell Link Road Fordley Road Junction Proposed General Arrangement               | To reflect reduction to the                          |
| SZC-SZ0204-XX-000-DRW-100138         | 04               | Sizewell Link Road Trust Farm Staggered Junction Proposed General Arrangement       | To reflect reduction to the                          |
| SZC-SZ0204-XX-000-DRW-100065         | 04               | Sizewell Link Road Middleton Moor Junction Proposed General Arrangement             | To update key plan to ref<br>updates to reflect PRoW |
| SZC-SZ0204-XX-000-DRW-100139         | 04               | Sizewell Link Road Pretty Road Junction Proposed General Arrangement                | To update key plan to ref                            |
| SZC-SZ0204-XX-000-DRW-100296         | 02               | East Suffolk Line Bridge Proposed General Arrangement And Elevation                 | No updates made                                      |
| SZC-SZ0204-XX-000-DRW-100299         | 02               | Pretty Road Footbridge Proposed General Arrangement And Elevation                   | No updates made                                      |
| Sizewell Link Road Plans For Approva | I – Part 3       |                                                                                     |                                                      |
| SZC-SZ0701-XX-000-DRW-100147         | 04               | Sizewell Link Road Proposed Landscape Masterplan And Finished Levels - Key Plan     | To reflect reduction to the                          |
| SZC-SZ0701-XX-000-DRW-100170         | 03               | Sizewell Link Road Proposed Landscape Masterplan And Finished Levels - Sheet 1 of 4 | No updates made                                      |
| SZC-SZ0701-XX-000-DRW-100171         | 03               | Sizewell Link Road Proposed Landscape Masterplan And Finished Levels - Sheet 2 of 4 | No updates made                                      |
|                                      |                  |                                                                                     |                                                      |