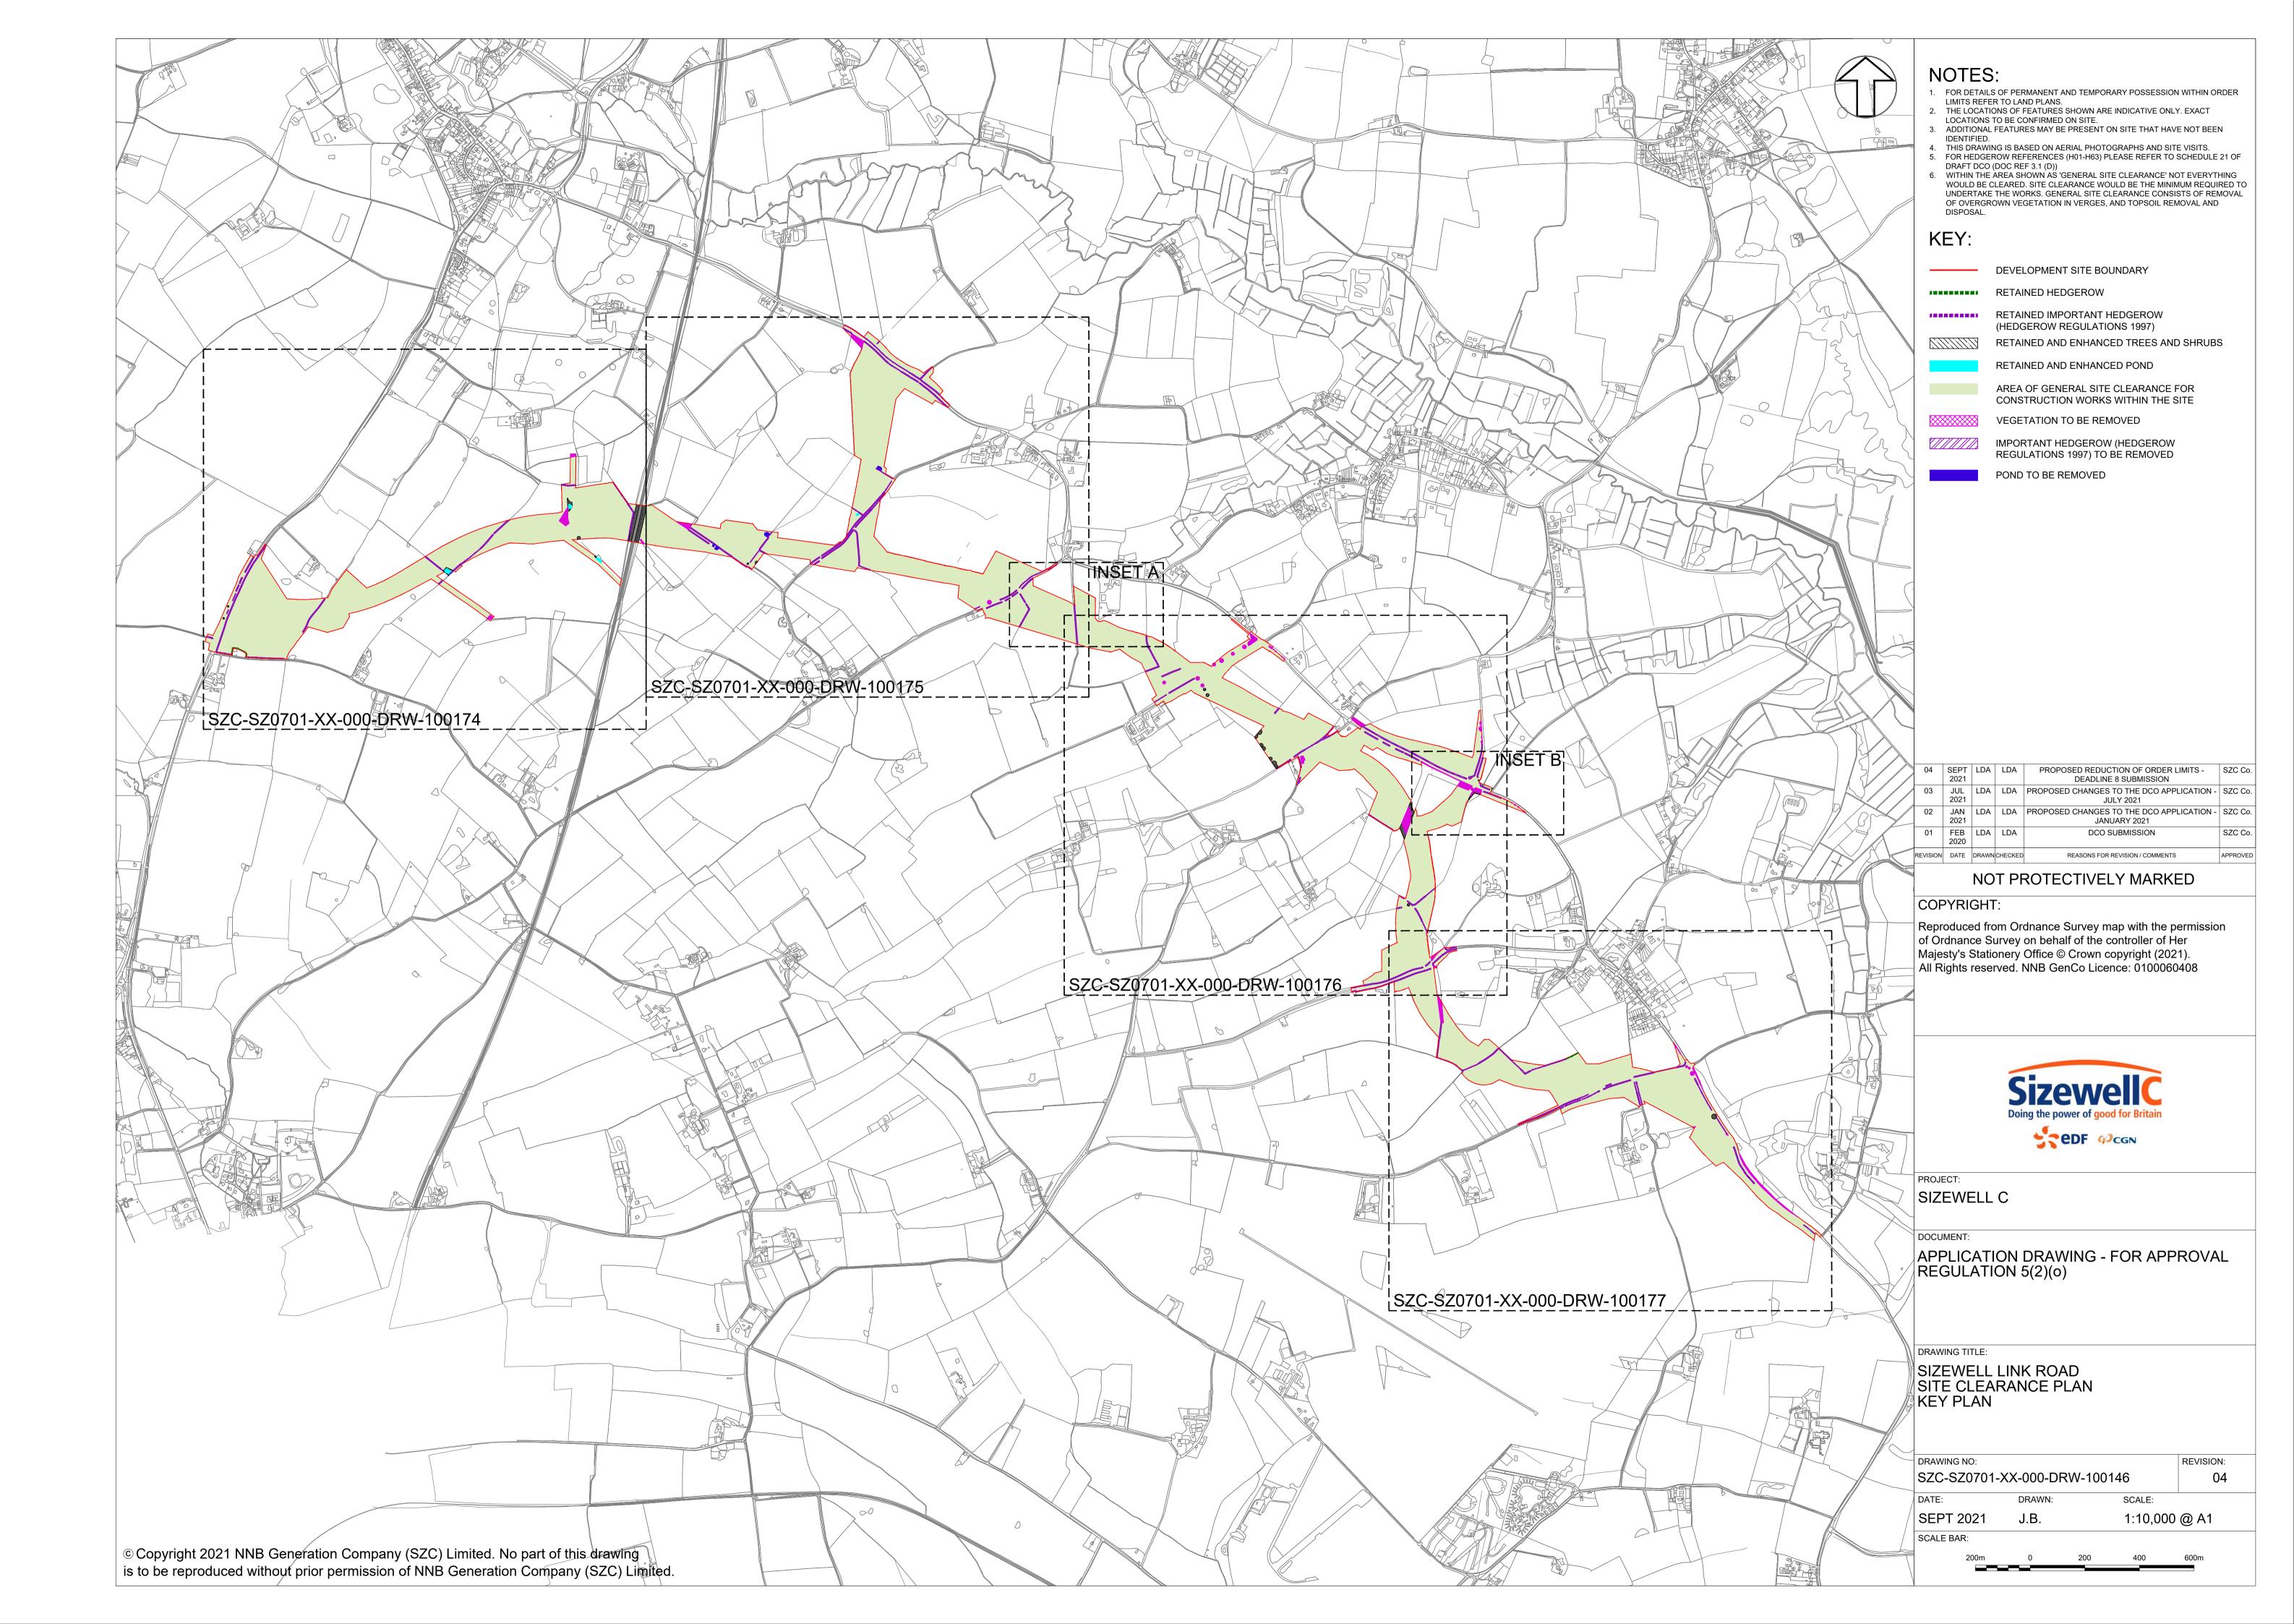

### Sizewell Link Road Plans – For Approval

| Drawing Number                          | Revision | Drawing Title                                                                       | Scale   | Sheet Size |
|-----------------------------------------|----------|-------------------------------------------------------------------------------------|---------|------------|
| Sizewell Link Road Plans For Approval – | Part 3   |                                                                                     |         |            |
| SZC-SZ0701-XX-000-DRW-100147            | 04       | Sizewell Link Road Proposed Landscape Masterplan And Finished Levels - Key Plan     | 1:10000 | A1         |
| SZC-SZ0701-XX-000-DRW-100170            | 03       | Sizewell Link Road Proposed Landscape Masterplan And Finished Levels - Sheet 1 of 4 | 1:2500  | A1         |
| SZC-SZ0701-XX-000-DRW-100171            | 03       | Sizewell Link Road Proposed Landscape Masterplan And Finished Levels - Sheet 2 of 4 | 1:2500  | A1         |
| SZC-SZ0701-XX-000-DRW-100172            | 03       | Sizewell Link Road Proposed Landscape Masterplan And Finished Levels - Sheet 3 of 4 | 1:2500  | A1         |
| SZC-SZ0701-XX-000-DRW-100173            | 04       | Sizewell Link Road Proposed Landscape Masterplan And Finished Levels - Sheet 4 of 4 | 1:2500  | A1         |
| SZC-SZ0701-XX-000-DRW-100146            | 04       | Sizewell Link Road Site Clearance Plan - Key Plan                                   | 1:10000 | A1         |
| SZC-SZ0701-XX-000-DRW-100174            | 03       | Sizewell Link Road Site Clearance Plan Sheet 1 of 4                                 | 1:2500  | A1         |
| SZC-SZ0701-XX-000-DRW-100175            | 03       | Sizewell Link Road Site Clearance Plan Sheet 2 of 4                                 | 1:2500  | A1         |
| SZC-SZ0701-XX-000-DRW-100176            | 03       | Sizewell Link Road Site Clearance Plan Sheet 3 of 4                                 | 1:2500  | A1         |
| SZC-SZ0701-XX-000-DRW-100177            | 03       | Sizewell Link Road Site Clearance Plan Sheet 4 of 4                                 | 1:2500  | A1         |

### Sizewell Link Road Plans For Approval - Revision Schedule

| Drawing Number                          | Revision | Drawing Title                                                                       | Amendments                  |
|-----------------------------------------|----------|-------------------------------------------------------------------------------------|-----------------------------|
| Sizewell Link Road Plans for Approval – |          |                                                                                     |                             |
| SZC-SZ0701-XX-000-DRW-100172            | 03       | Sizewell Link Road Proposed Landscape Masterplan And Finished Levels - Sheet 3 of 4 | No updates made             |
| SZC-SZ0701-XX-000-DRW-100173            | 04       | Sizewell Link Road Proposed Landscape Masterplan And Finished Levels - Sheet 4 of 4 | To reflect reduction to the |
|                                         |          |                                                                                     |                             |
| SZC-SZ0701-XX-000-DRW-100146            | 04       | Sizewell Link Road Site Clearance Plan - Key Plan                                   | To reflect reduction to the |
| SZC-SZ0701-XX-000-DRW-100174            | 03       | Sizewell Link Road Site Clearance Plan Sheet 1 of 4                                 | No updates made             |
| SZC-SZ0701-XX-000-DRW-100175            | 03       | Sizewell Link Road Site Clearance Plan Sheet 2 of 4                                 | No updates made             |
| SZC-SZ0701-XX-000-DRW-100176            | 03       | Sizewell Link Road Site Clearance Plan Sheet 3 of 4                                 | No updates made             |
| SZC-SZ0701-XX-000-DRW-100177            | 03       | Sizewell Link Road Site Clearance Plan Sheet 4 of 4                                 | To reflect reduction to the |
|                                         |          |                                                                                     |                             |