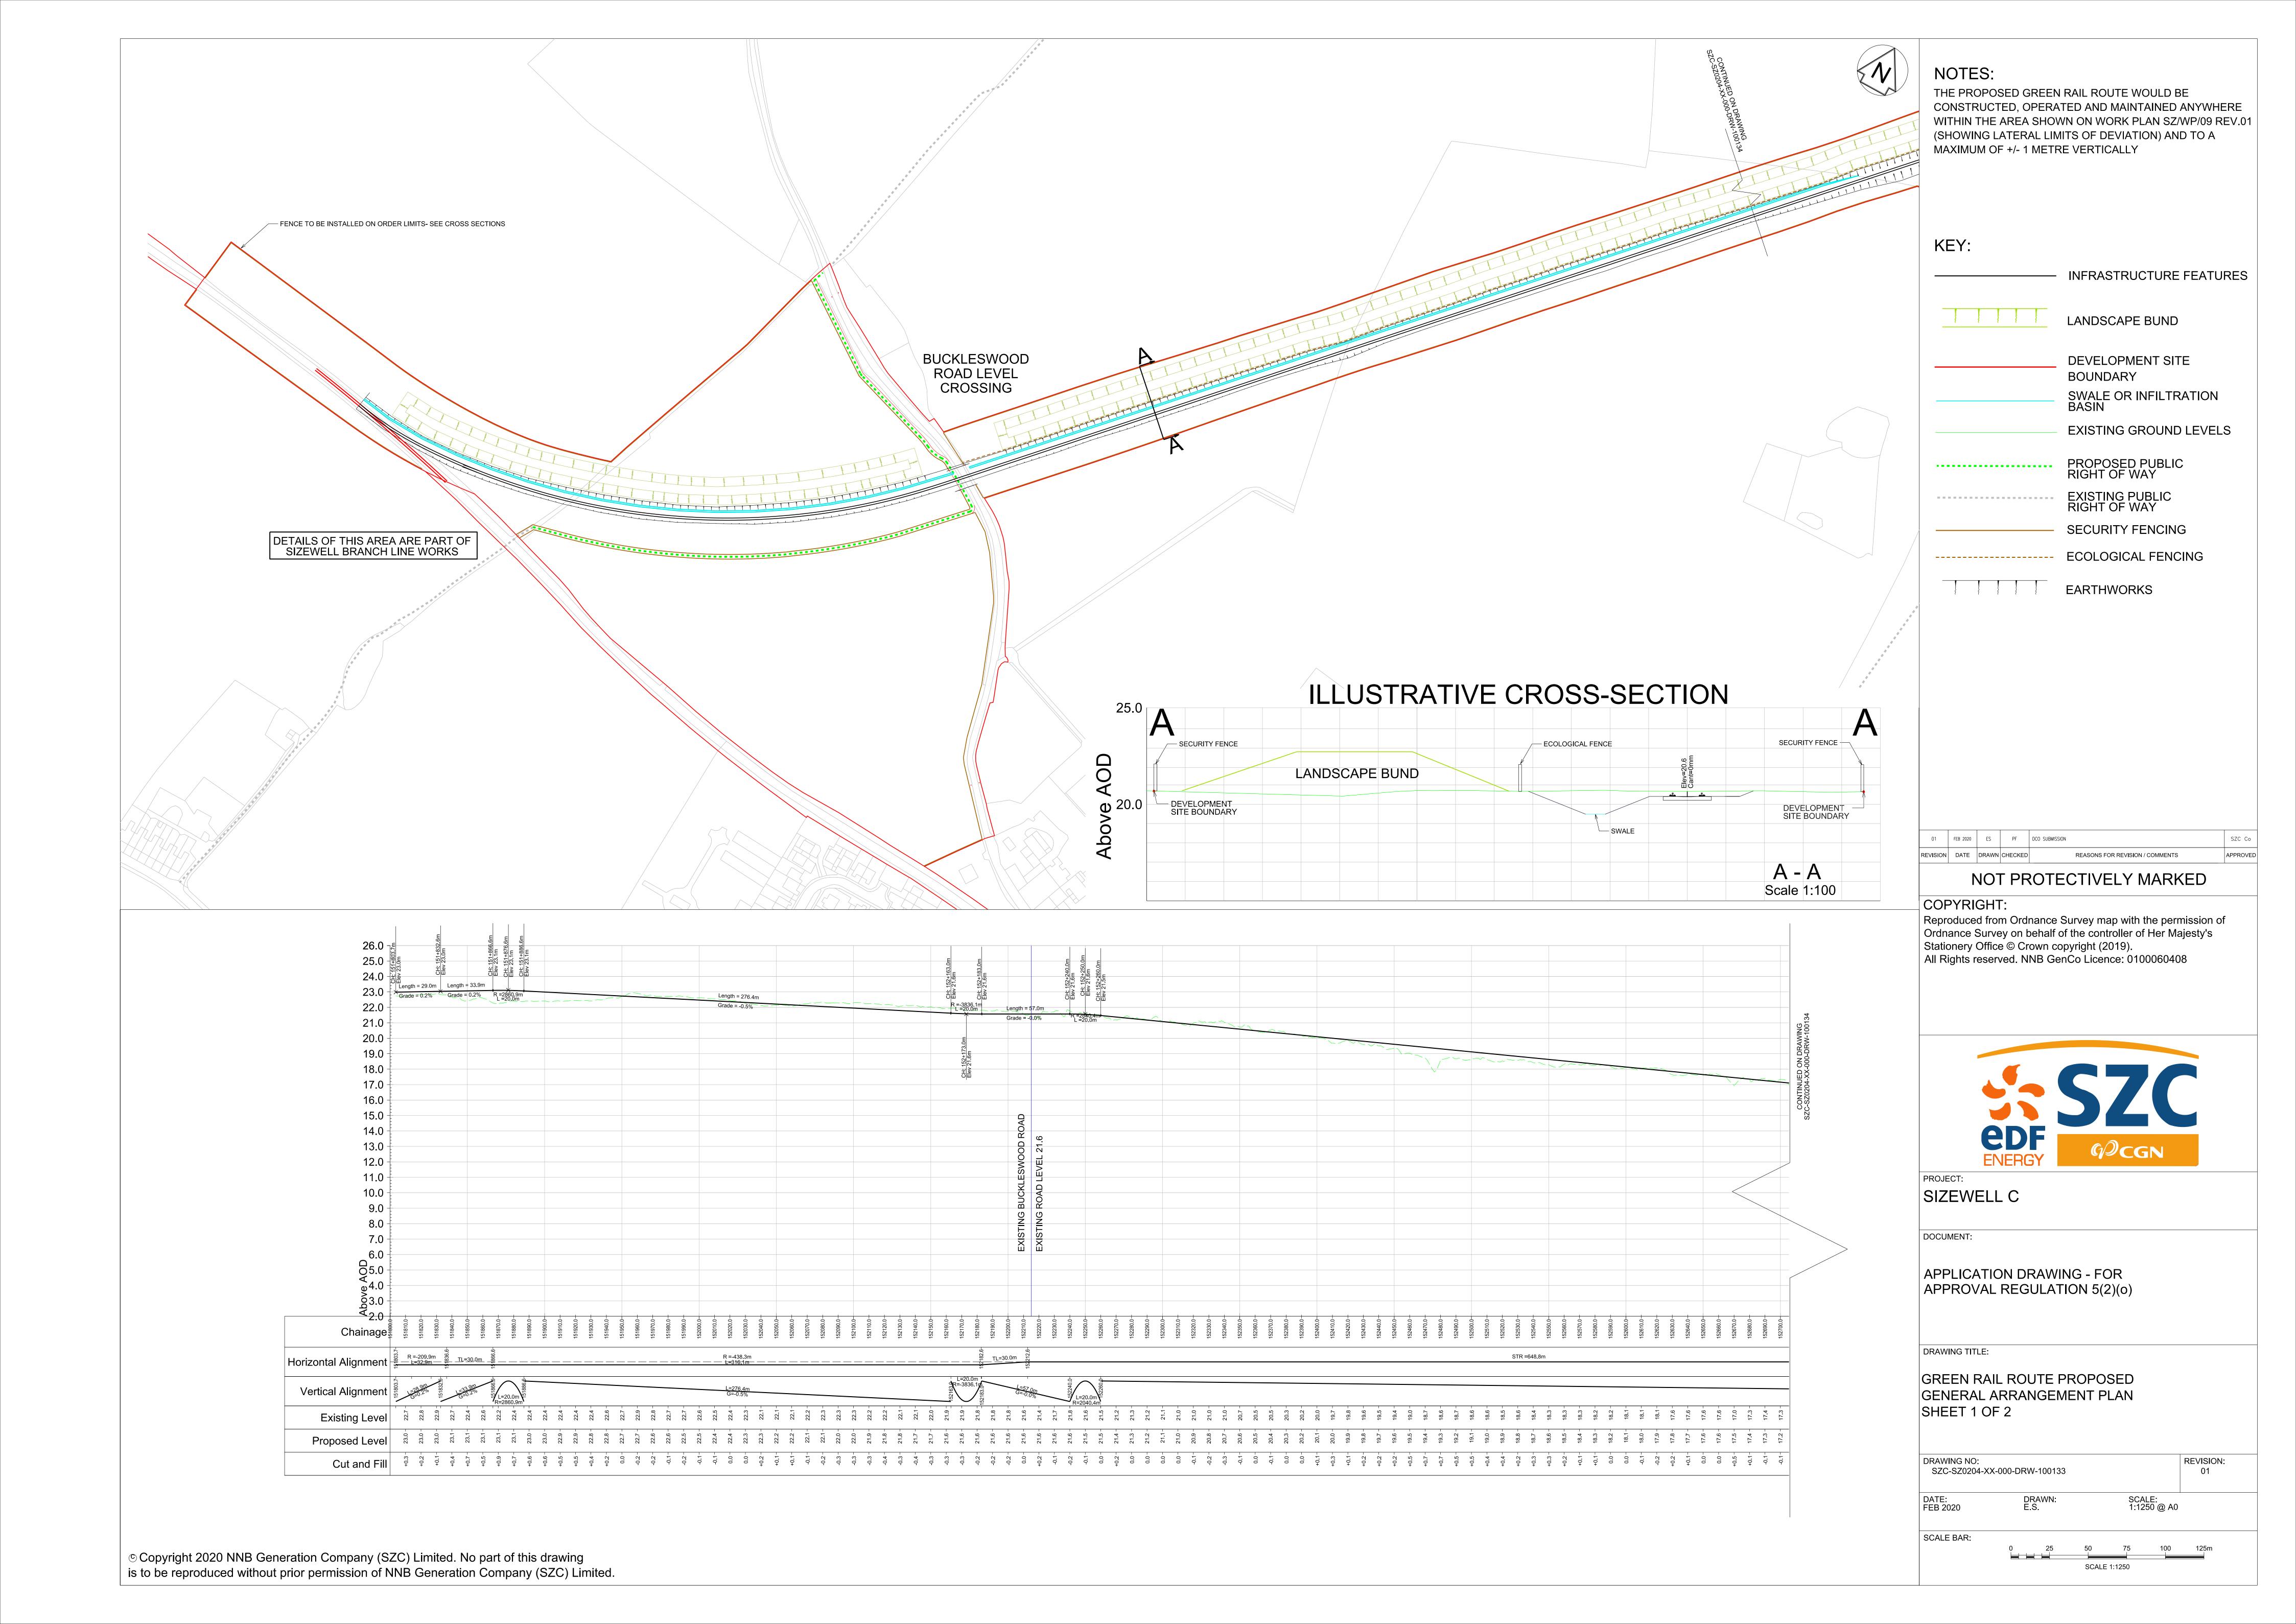

## Green Rail Route (Outside of the Main Development Site Boundary) Plans – For Approval

| Drawing Number               | Revision | Drawing Title                                                      | Scale  | Sheet Size |
|------------------------------|----------|--------------------------------------------------------------------|--------|------------|
| SZC-SZ0204-XX-000-DRW-100473 | 03       | Green Rail Route Proposed General Arrangement Plan - Key Plan      | 1:2500 | A0         |
| SZC-SZ0204-XX-000-DRW-100133 | 01       | Green Rail Route Proposed General Arrangement Plan Sheet 1 of 2    | 1:1250 | A0         |
| SZC-SZ0204-XX-000-DRW-100134 | 03       | Green Rail Route Proposed General Arrangement Plan Sheet 2 of 2    | 1:1250 | A0         |
| SZC-SZ0701-XX-000-DRW-100184 | 03       | Green Rail Route Site Clearance Plan                               | 1:2500 | A1         |
| SZC-SZ0701-XX-000-DRW-100183 | 03       | Green Rail Route Proposed Landscape Masterplan And Finished Levels | 1:2500 | A1         |
| SZC-SZ0701-XX-000-DRW-100185 | 03       | Green Rail Route Removal And Reinstatement Plan                    | 1:2500 | A1         |

## **Green Rail Route (Outside of the Main Development Site Boundary) For Approval – Revisions Schedule**

| Drawing Number               | Revision | Drawing Title                                                      | Amendments                           |
|------------------------------|----------|--------------------------------------------------------------------|--------------------------------------|
| SZC-SZ0204-XX-000-DRW-100473 | 03       | Green Rail Route Proposed General Arrangement Plan - Key Plan      | To reflect reduction to Order Limits |
| SZC-SZ0204-XX-000-DRW-100133 | 01       | Green Rail Route Proposed General Arrangement Plan Sheet 1 of 2    | No updates made                      |
| SZC-SZ0204-XX-000-DRW-100134 | 03       | Green Rail Route Proposed General Arrangement Plan Sheet 2 of 2    | To reflect reduction to Order Limits |
| SZC-SZ0701-XX-000-DRW-100184 | 03       | Green Rail Route Site Clearance Plan                               | To reflect reduction to Order Limits |
| SZC-SZ0701-XX-000-DRW-100183 | 03       | Green Rail Route Proposed Landscape Masterplan And Finished Levels | To reflect reduction to Order Limits |
| SZC-SZ0701-XX-000-DRW-100185 | 03       | Green Rail Route Removal And Reinstatement Plan                    | To reflect reduction to Order Limits |