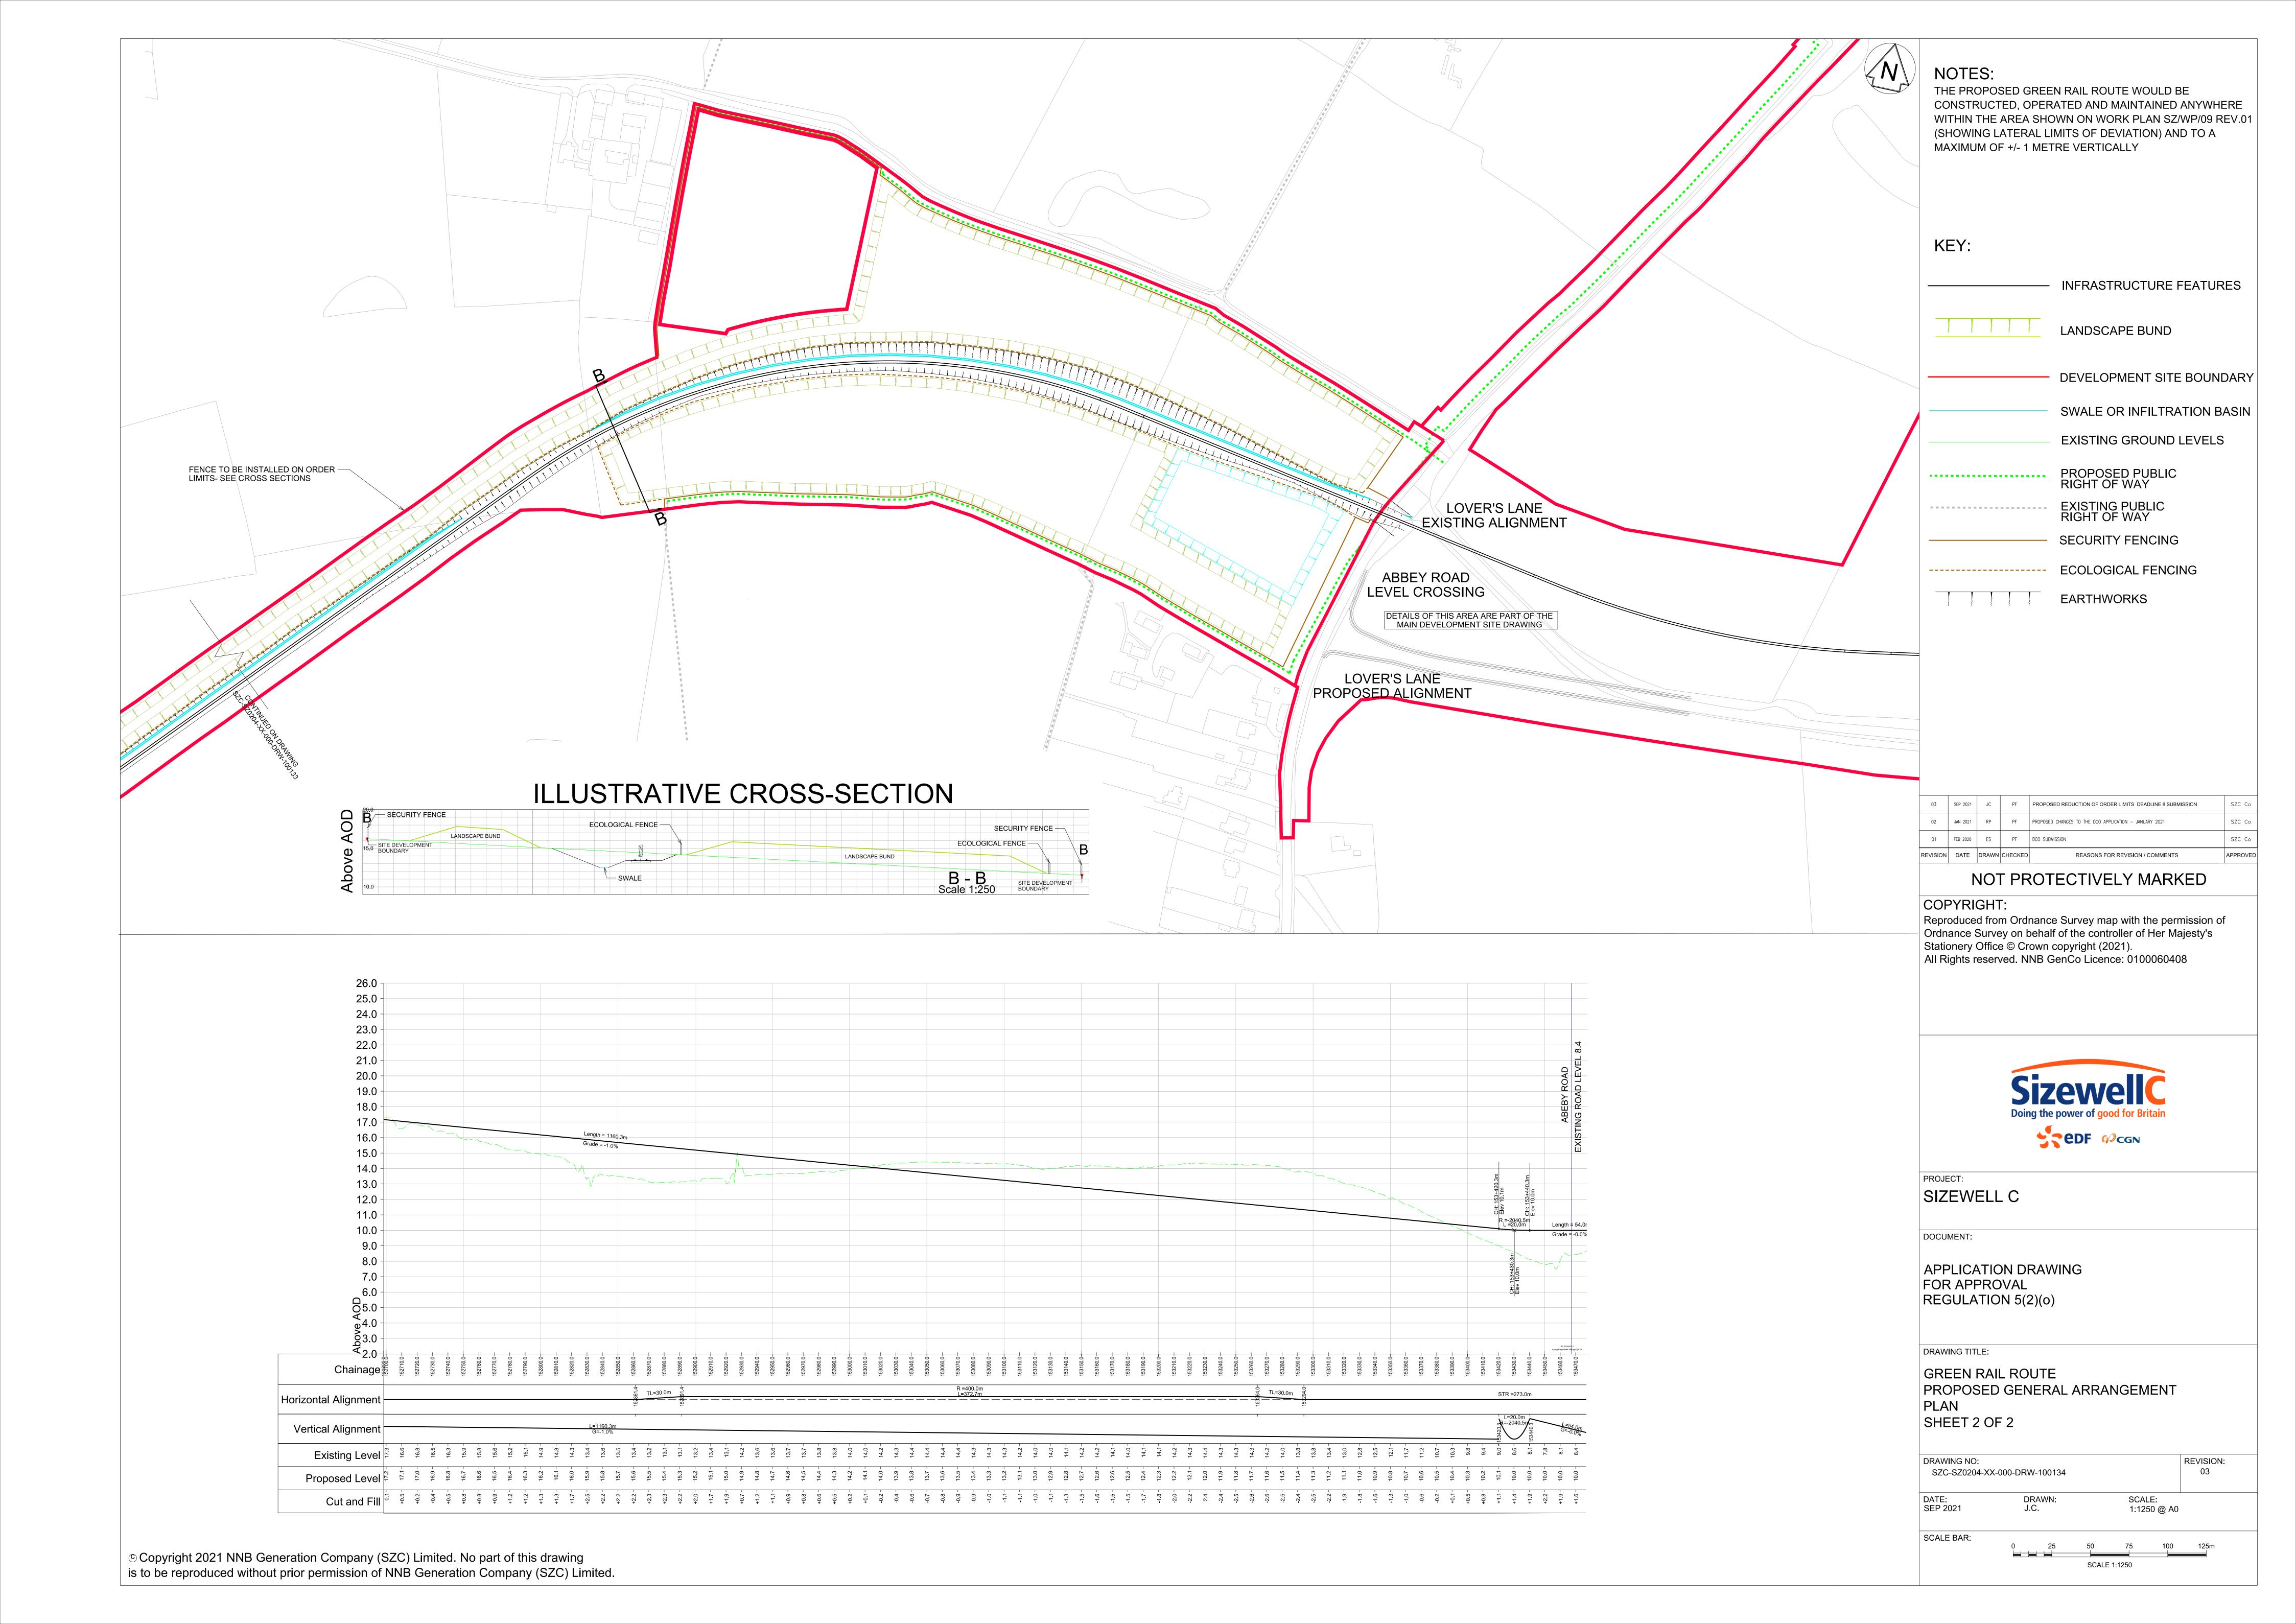

## Green Rail Route (Outside of the Main Development Site Boundary) Plans – For Approval

| Drawing Number               | Revision | Drawing Title                                                      | Scale  | Sheet Size |
|------------------------------|----------|--------------------------------------------------------------------|--------|------------|
| SZC-SZ0204-XX-000-DRW-100473 | 03       | Green Rail Route Proposed General Arrangement Plan - Key Plan      | 1:2500 | A0         |
| SZC-SZ0204-XX-000-DRW-100133 | 01       | Green Rail Route Proposed General Arrangement Plan Sheet 1 of 2    | 1:1250 | A0         |
| SZC-SZ0204-XX-000-DRW-100134 | 03       | Green Rail Route Proposed General Arrangement Plan Sheet 2 of 2    | 1:1250 | A0         |
| SZC-SZ0701-XX-000-DRW-100184 | 03       | Green Rail Route Site Clearance Plan                               | 1:2500 | A1         |
| SZC-SZ0701-XX-000-DRW-100183 | 03       | Green Rail Route Proposed Landscape Masterplan And Finished Levels | 1:2500 | A1         |
| SZC-SZ0701-XX-000-DRW-100185 | 03       | Green Rail Route Removal And Reinstatement Plan                    | 1:2500 | A1         |

## **Green Rail Route (Outside of the Main Development Site Boundary) For Approval – Revisions Schedule**

| Drawing Number               | Revision | Drawing Title                                                      | Amendments                           |
|------------------------------|----------|--------------------------------------------------------------------|--------------------------------------|
| SZC-SZ0204-XX-000-DRW-100473 | 03       | Green Rail Route Proposed General Arrangement Plan - Key Plan      | To reflect reduction to Order Limits |
| SZC-SZ0204-XX-000-DRW-100133 | 01       | Green Rail Route Proposed General Arrangement Plan Sheet 1 of 2    | No updates made                      |
| SZC-SZ0204-XX-000-DRW-100134 | 03       | Green Rail Route Proposed General Arrangement Plan Sheet 2 of 2    | To reflect reduction to Order Limits |
| SZC-SZ0701-XX-000-DRW-100184 | 03       | Green Rail Route Site Clearance Plan                               | To reflect reduction to Order Limits |
| SZC-SZ0701-XX-000-DRW-100183 | 03       | Green Rail Route Proposed Landscape Masterplan And Finished Levels | To reflect reduction to Order Limits |
| SZC-SZ0701-XX-000-DRW-100185 | 03       | Green Rail Route Removal And Reinstatement Plan                    | To reflect reduction to Order Limits |