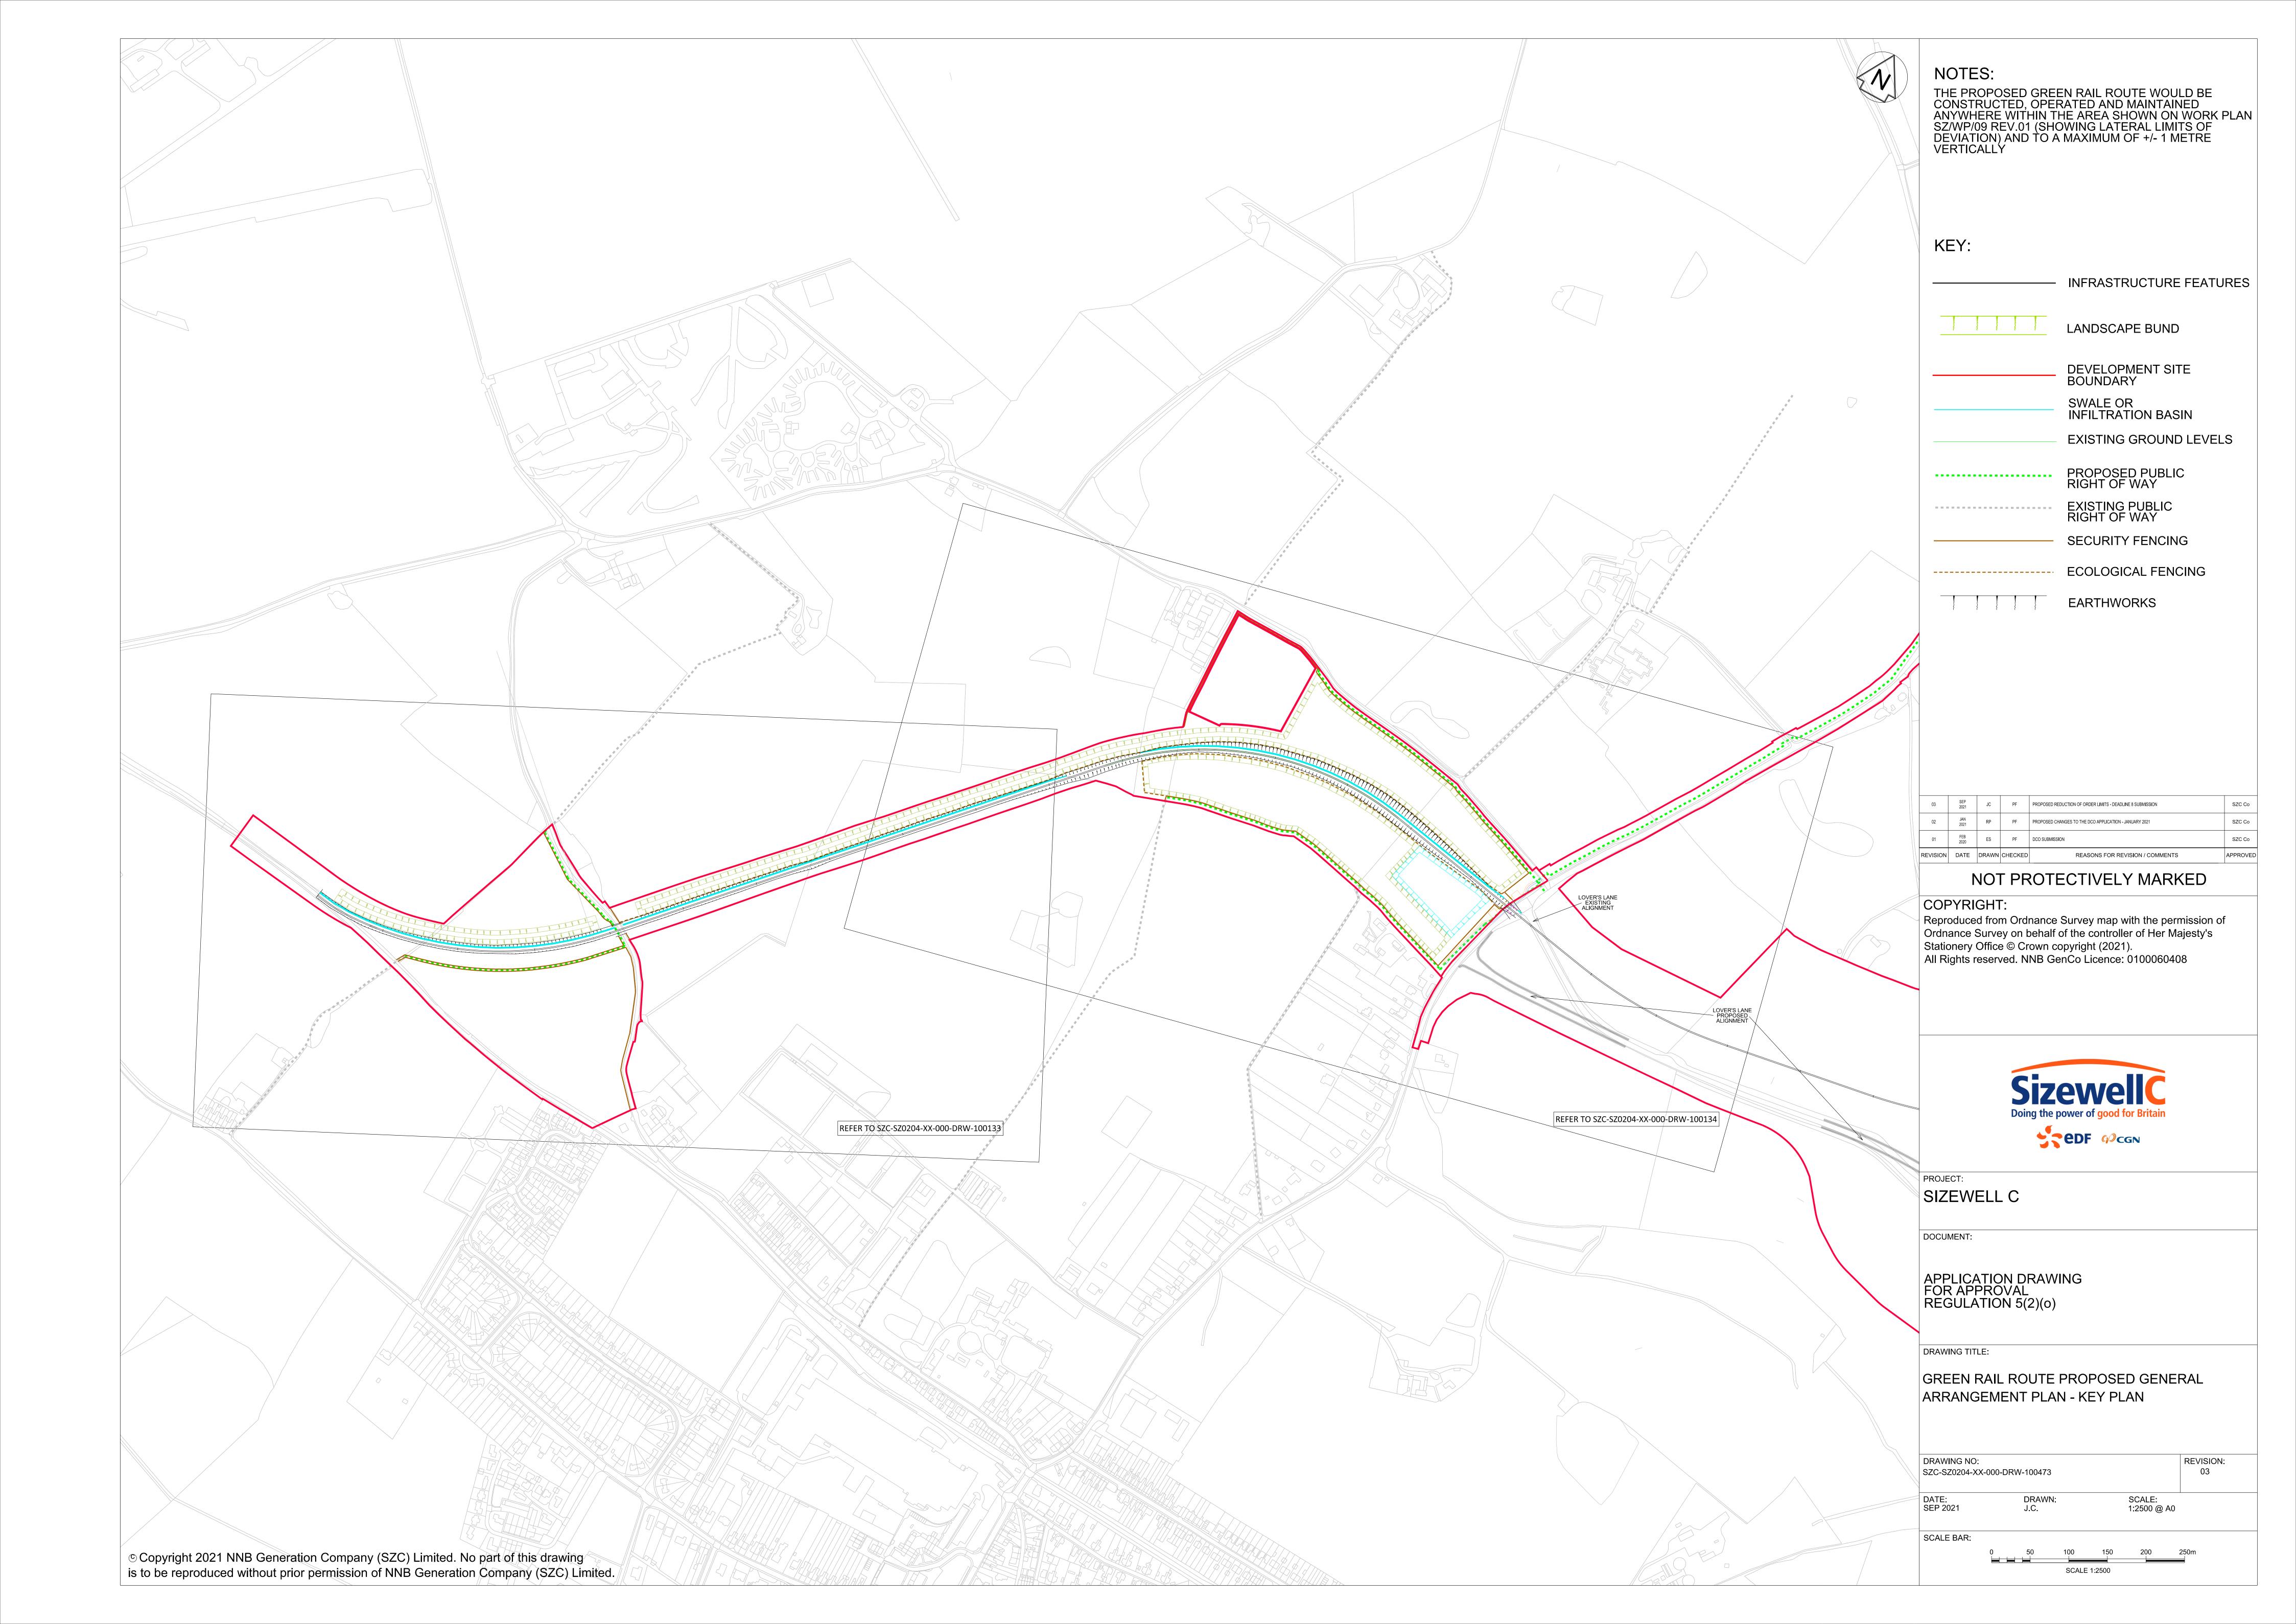

## Green Rail Route (Outside of the Main Development Site Boundary) Plans – For Approval

| Drawing Number               | Revision | Drawing Title                                                      | Scale  | Sheet Size |
|------------------------------|----------|--------------------------------------------------------------------|--------|------------|
| SZC-SZ0204-XX-000-DRW-100473 | 03       | Green Rail Route Proposed General Arrangement Plan - Key Plan      | 1:2500 | A0         |
| SZC-SZ0204-XX-000-DRW-100133 | 01       | Green Rail Route Proposed General Arrangement Plan Sheet 1 of 2    | 1:1250 | A0         |
| SZC-SZ0204-XX-000-DRW-100134 | 03       | Green Rail Route Proposed General Arrangement Plan Sheet 2 of 2    | 1:1250 | A0         |
| SZC-SZ0701-XX-000-DRW-100184 | 03       | Green Rail Route Site Clearance Plan                               | 1:2500 | A1         |
| SZC-SZ0701-XX-000-DRW-100183 | 03       | Green Rail Route Proposed Landscape Masterplan And Finished Levels | 1:2500 | A1         |
| SZC-SZ0701-XX-000-DRW-100185 | 03       | Green Rail Route Removal And Reinstatement Plan                    | 1:2500 | A1         |

## **Green Rail Route (Outside of the Main Development Site Boundary) For Approval – Revisions Schedule**

| Drawing Number               | Revision | Drawing Title                                                      | Amendments                           |
|------------------------------|----------|--------------------------------------------------------------------|--------------------------------------|
| SZC-SZ0204-XX-000-DRW-100473 | 03       | Green Rail Route Proposed General Arrangement Plan - Key Plan      | To reflect reduction to Order Limits |
| SZC-SZ0204-XX-000-DRW-100133 | 01       | Green Rail Route Proposed General Arrangement Plan Sheet 1 of 2    | No updates made                      |
| SZC-SZ0204-XX-000-DRW-100134 | 03       | Green Rail Route Proposed General Arrangement Plan Sheet 2 of 2    | To reflect reduction to Order Limits |
| SZC-SZ0701-XX-000-DRW-100184 | 03       | Green Rail Route Site Clearance Plan                               | To reflect reduction to Order Limits |
| SZC-SZ0701-XX-000-DRW-100183 | 03       | Green Rail Route Proposed Landscape Masterplan And Finished Levels | To reflect reduction to Order Limits |
| SZC-SZ0701-XX-000-DRW-100185 | 03       | Green Rail Route Removal And Reinstatement Plan                    | To reflect reduction to Order Limits |