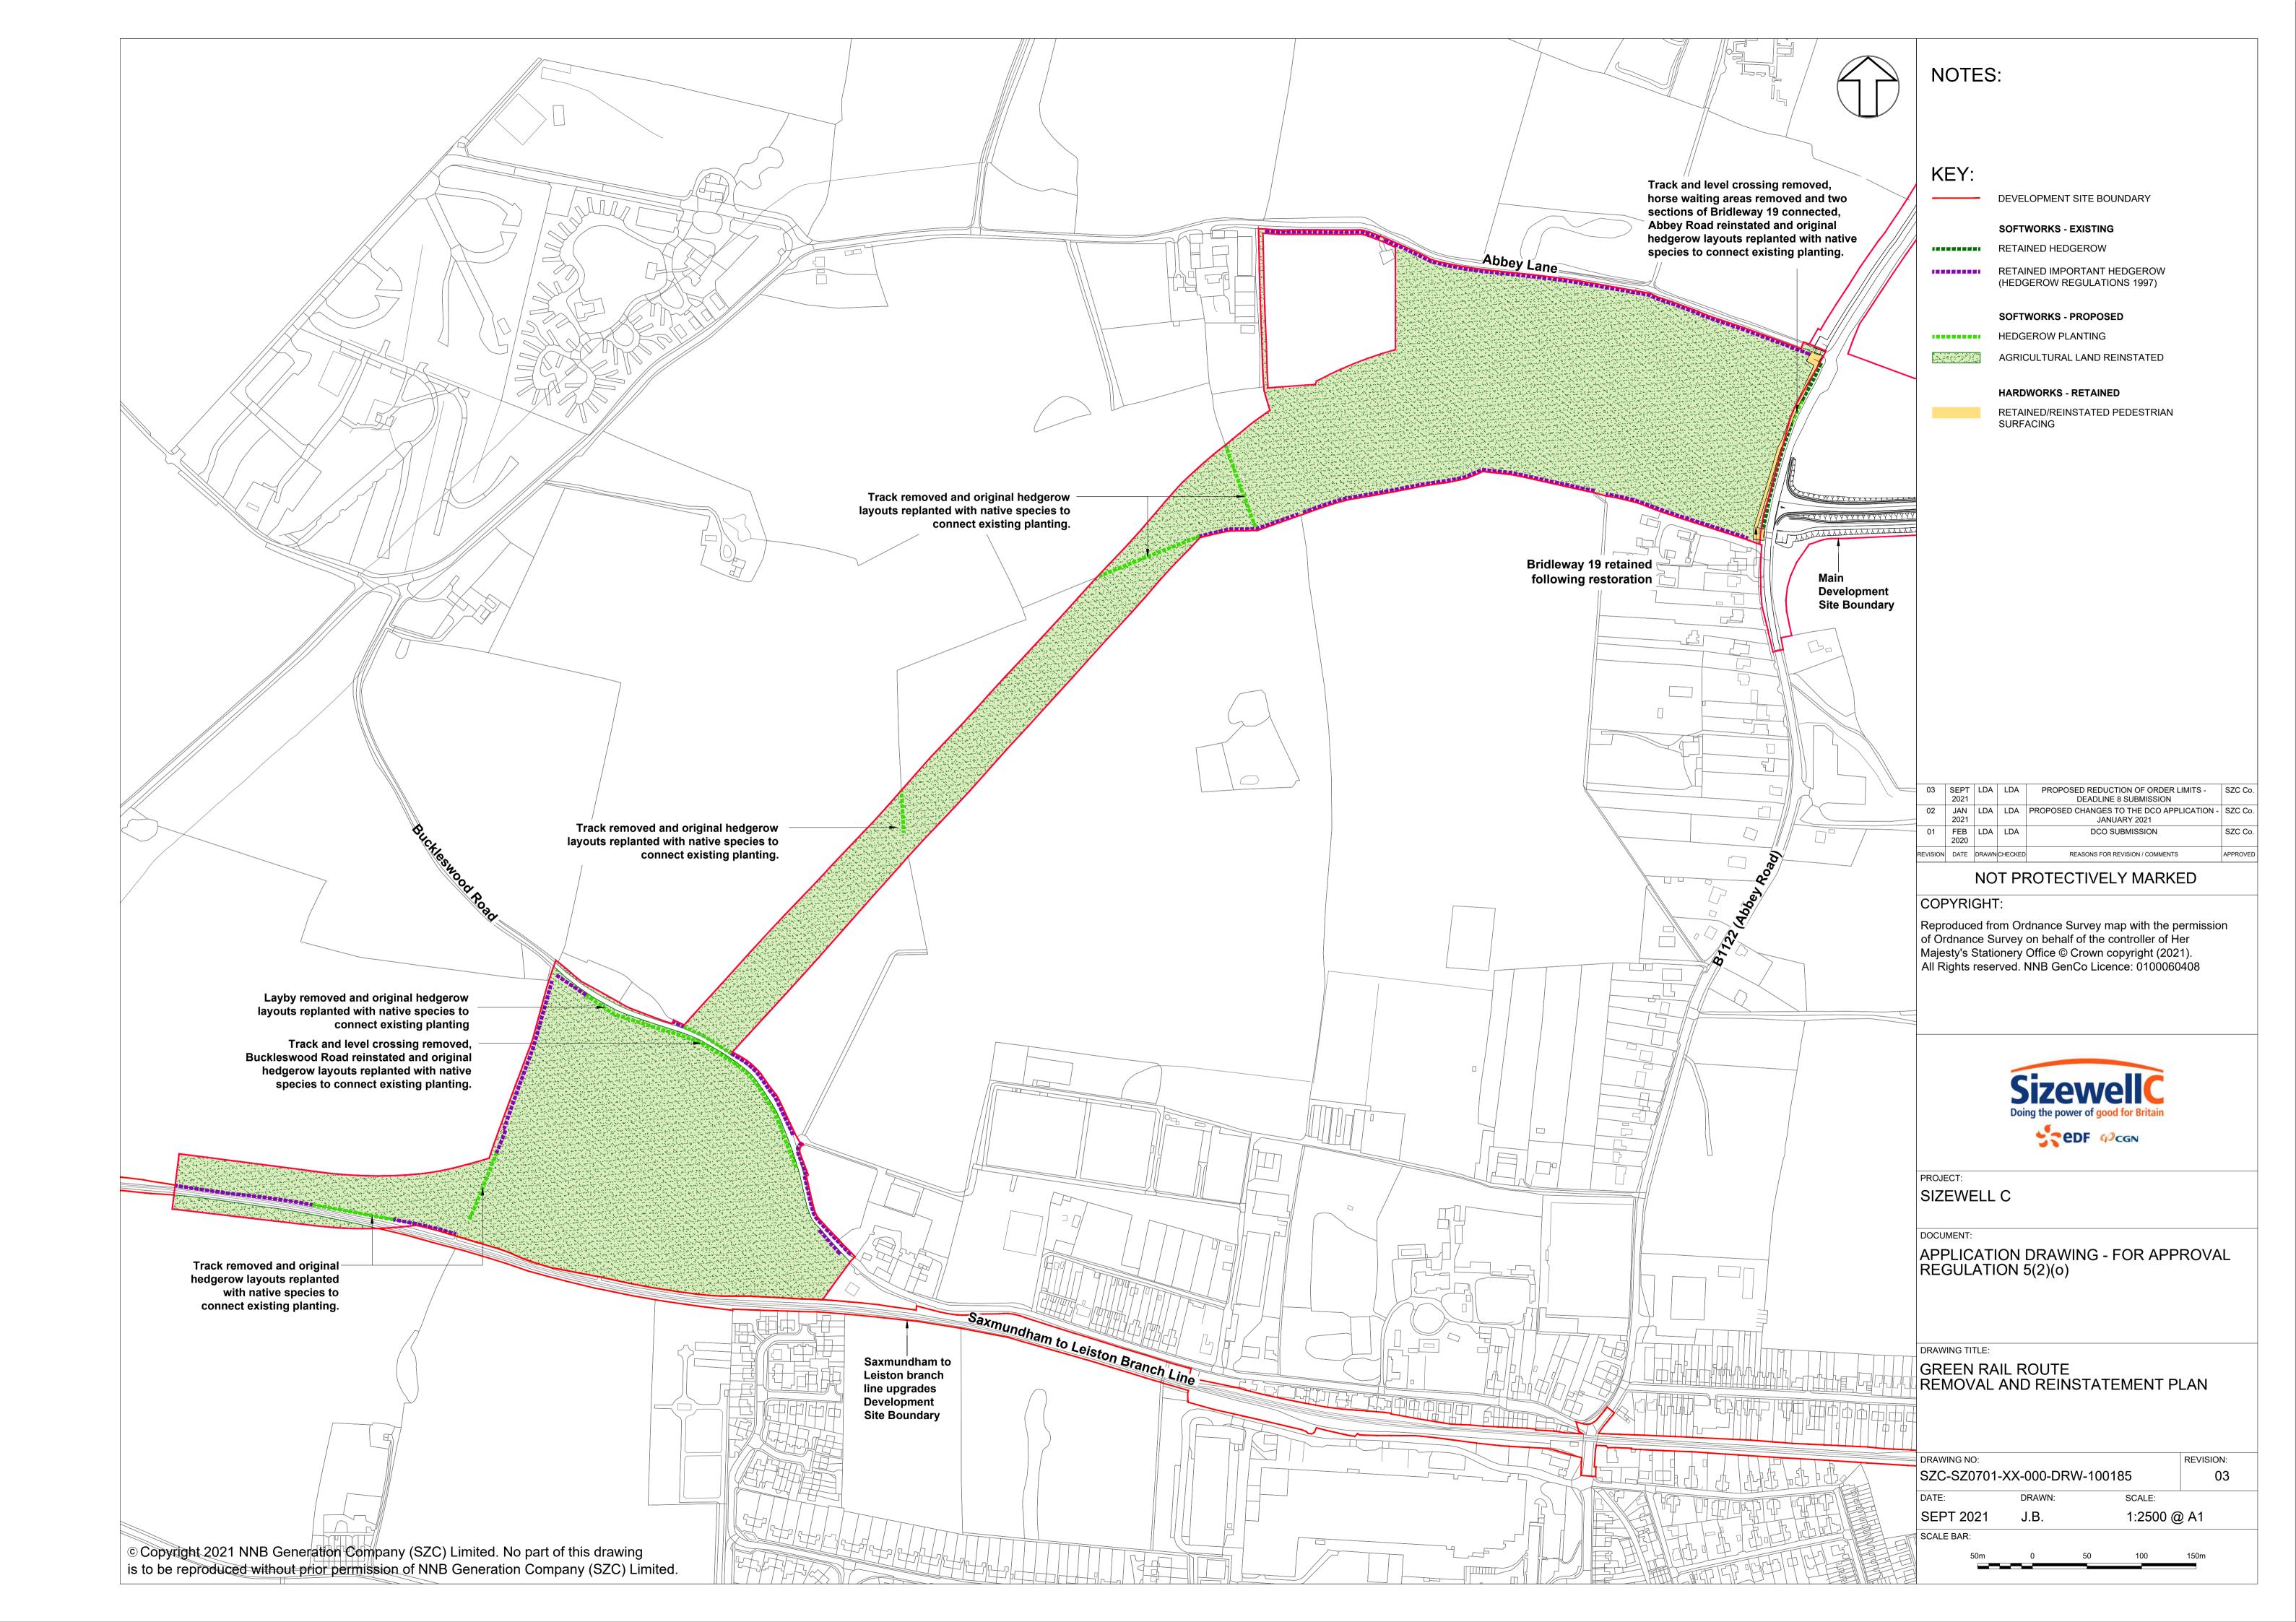

## Green Rail Route (Outside of the Main Development Site Boundary) Plans – For Approval

| Drawing Number               | Revision | Drawing Title                                                      | Scale  | Sheet Size |
|------------------------------|----------|--------------------------------------------------------------------|--------|------------|
| SZC-SZ0204-XX-000-DRW-100473 | 03       | Green Rail Route Proposed General Arrangement Plan - Key Plan      | 1:2500 | A0         |
| SZC-SZ0204-XX-000-DRW-100133 | 01       | Green Rail Route Proposed General Arrangement Plan Sheet 1 of 2    | 1:1250 | A0         |
| SZC-SZ0204-XX-000-DRW-100134 | 03       | Green Rail Route Proposed General Arrangement Plan Sheet 2 of 2    | 1:1250 | A0         |
| SZC-SZ0701-XX-000-DRW-100184 | 03       | Green Rail Route Site Clearance Plan                               | 1:2500 | A1         |
| SZC-SZ0701-XX-000-DRW-100183 | 03       | Green Rail Route Proposed Landscape Masterplan And Finished Levels | 1:2500 | A1         |
| SZC-SZ0701-XX-000-DRW-100185 | 03       | Green Rail Route Removal And Reinstatement Plan                    | 1:2500 | A1         |

## **Green Rail Route (Outside of the Main Development Site Boundary) For Approval – Revisions Schedule**

| Drawing Number               | Revision | Drawing Title                                                      | Amendments                           |
|------------------------------|----------|--------------------------------------------------------------------|--------------------------------------|
| SZC-SZ0204-XX-000-DRW-100473 | 03       | Green Rail Route Proposed General Arrangement Plan - Key Plan      | To reflect reduction to Order Limits |
| SZC-SZ0204-XX-000-DRW-100133 | 01       | Green Rail Route Proposed General Arrangement Plan Sheet 1 of 2    | No updates made                      |
| SZC-SZ0204-XX-000-DRW-100134 | 03       | Green Rail Route Proposed General Arrangement Plan Sheet 2 of 2    | To reflect reduction to Order Limits |
| SZC-SZ0701-XX-000-DRW-100184 | 03       | Green Rail Route Site Clearance Plan                               | To reflect reduction to Order Limits |
| SZC-SZ0701-XX-000-DRW-100183 | 03       | Green Rail Route Proposed Landscape Masterplan And Finished Levels | To reflect reduction to Order Limits |
| SZC-SZ0701-XX-000-DRW-100185 | 03       | Green Rail Route Removal And Reinstatement Plan                    | To reflect reduction to Order Limits |