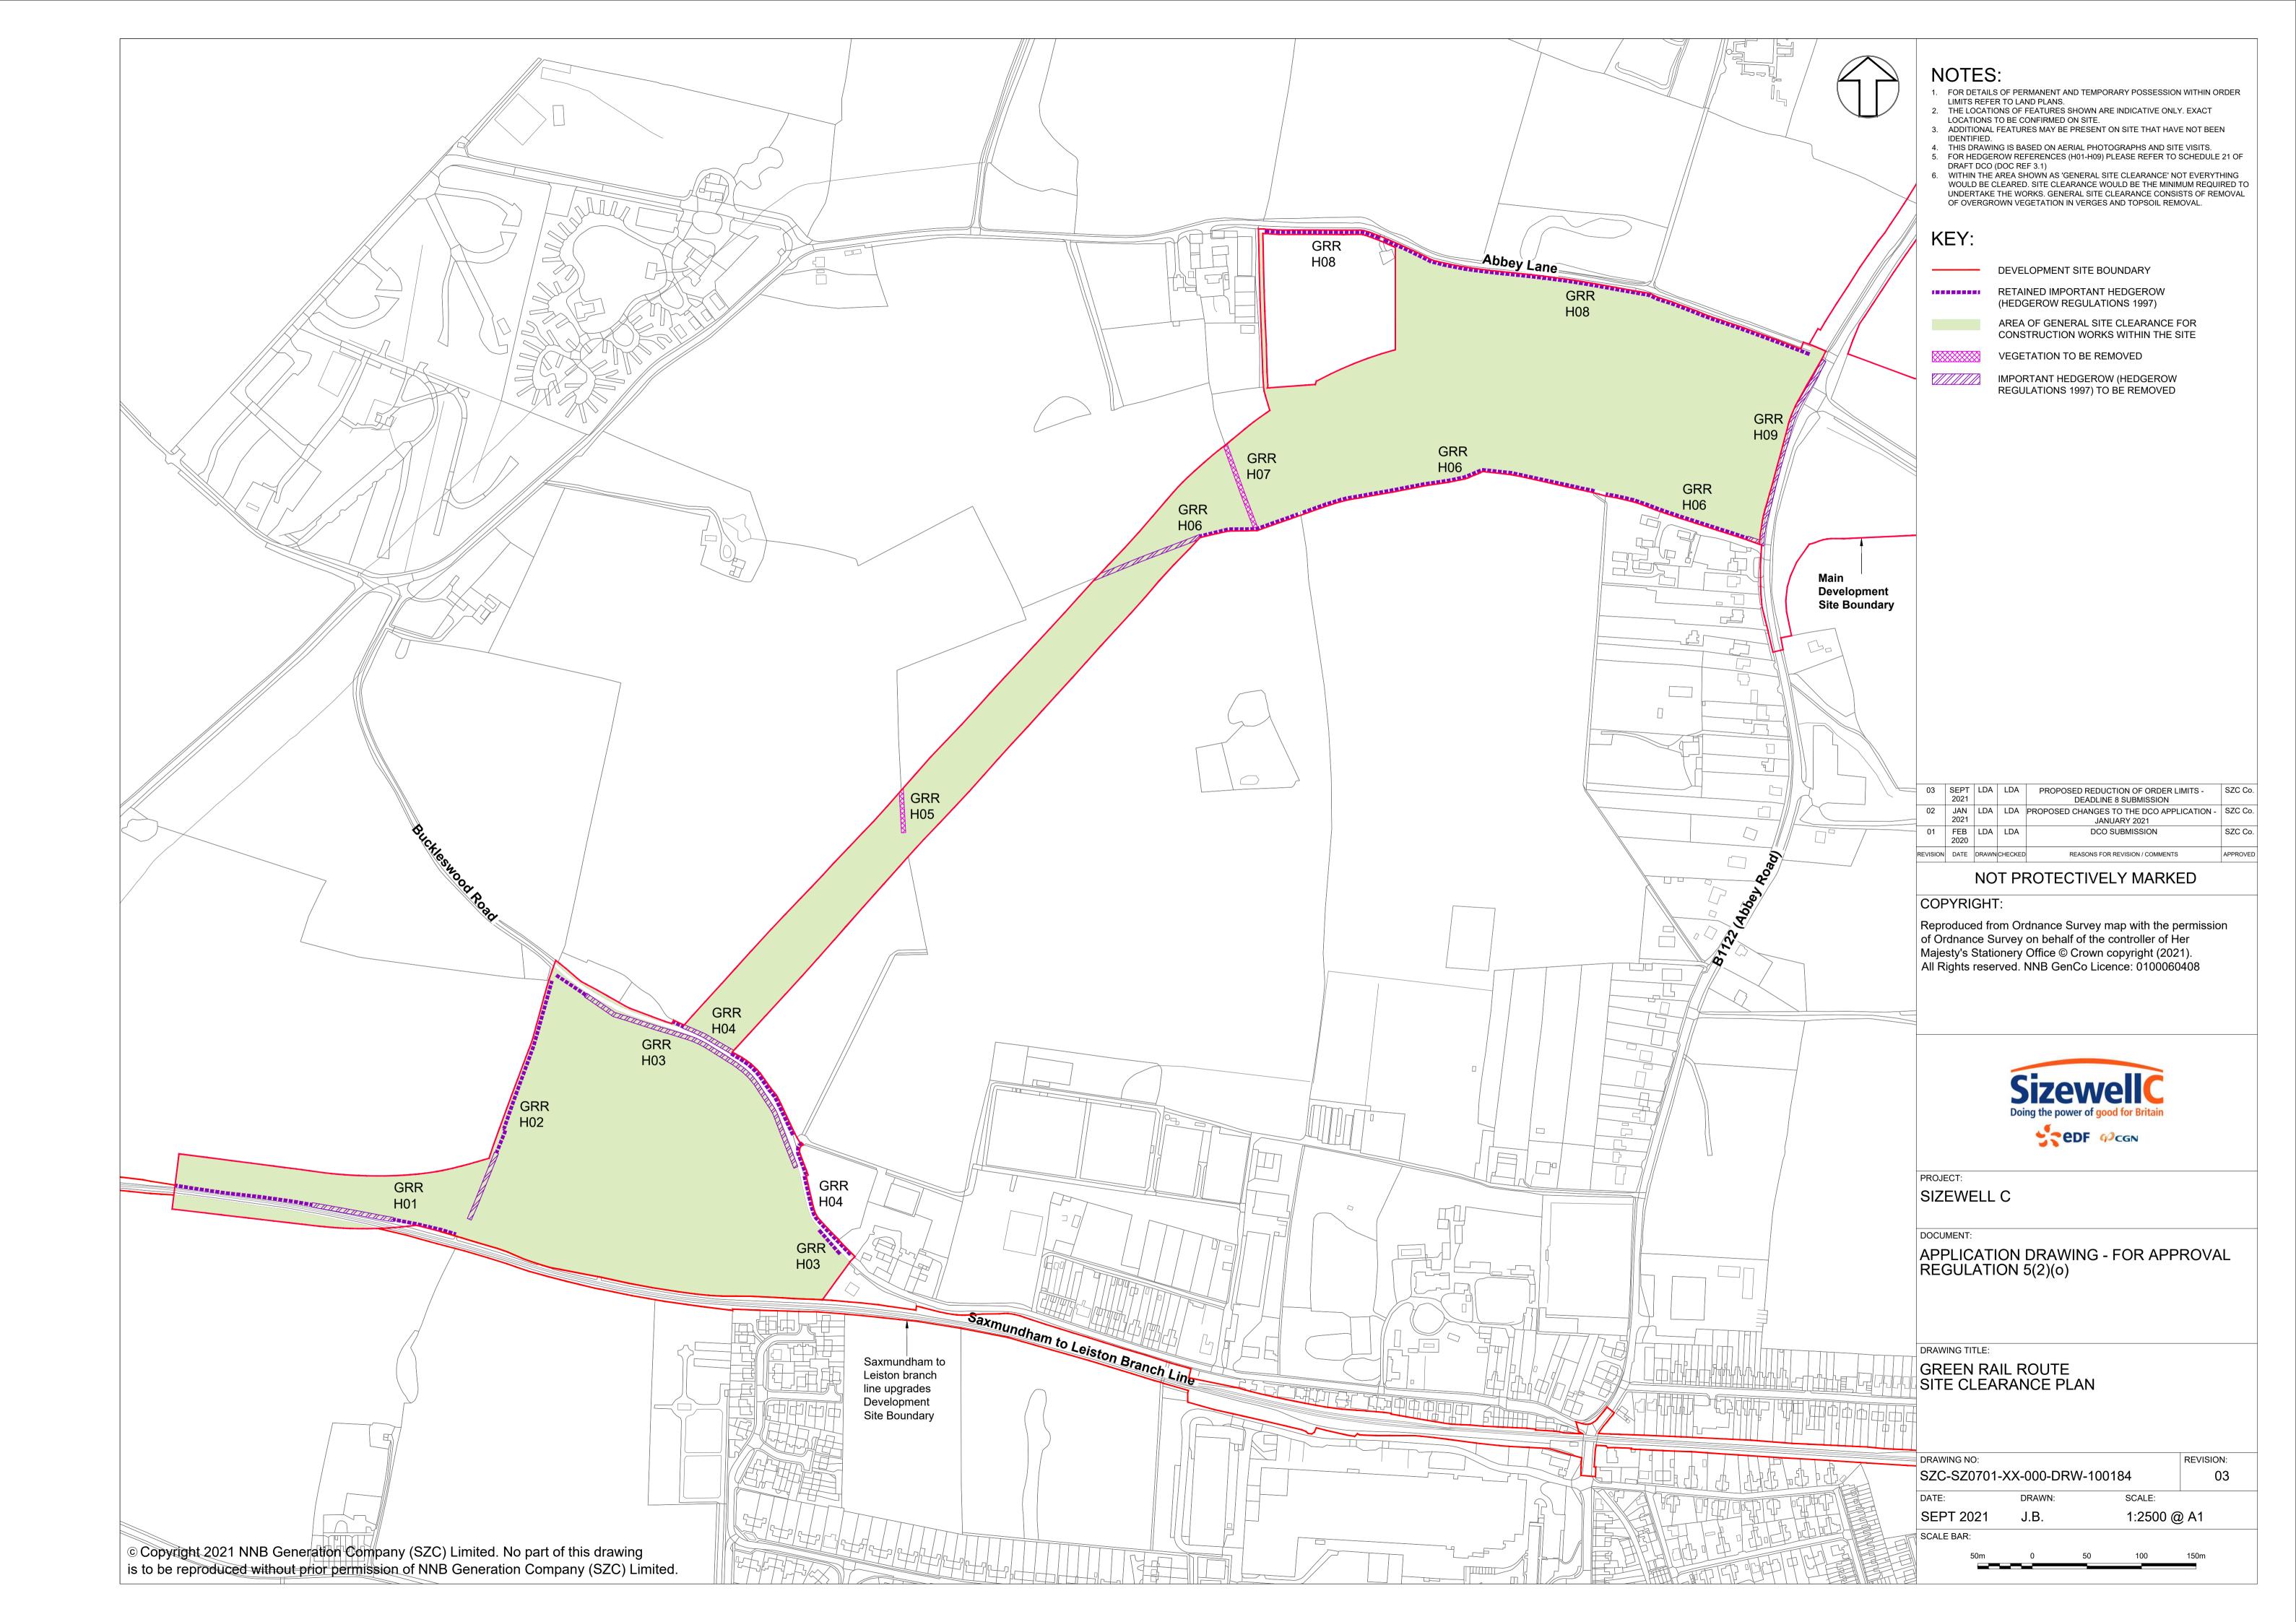

## Green Rail Route (Outside of the Main Development Site Boundary) Plans – For Approval

| Drawing Number               | Revision | Drawing Title                                                      | Scale  | Sheet Size |
|------------------------------|----------|--------------------------------------------------------------------|--------|------------|
| SZC-SZ0204-XX-000-DRW-100473 | 03       | Green Rail Route Proposed General Arrangement Plan - Key Plan      | 1:2500 | A0         |
| SZC-SZ0204-XX-000-DRW-100133 | 01       | Green Rail Route Proposed General Arrangement Plan Sheet 1 of 2    | 1:1250 | A0         |
| SZC-SZ0204-XX-000-DRW-100134 | 03       | Green Rail Route Proposed General Arrangement Plan Sheet 2 of 2    | 1:1250 | A0         |
| SZC-SZ0701-XX-000-DRW-100184 | 03       | Green Rail Route Site Clearance Plan                               | 1:2500 | A1         |
| SZC-SZ0701-XX-000-DRW-100183 | 03       | Green Rail Route Proposed Landscape Masterplan And Finished Levels | 1:2500 | A1         |
| SZC-SZ0701-XX-000-DRW-100185 | 03       | Green Rail Route Removal And Reinstatement Plan                    | 1:2500 | A1         |

## **Green Rail Route (Outside of the Main Development Site Boundary) For Approval – Revisions Schedule**

| Drawing Number               | Revision | Drawing Title                                                      | Amendments                           |
|------------------------------|----------|--------------------------------------------------------------------|--------------------------------------|
| SZC-SZ0204-XX-000-DRW-100473 | 03       | Green Rail Route Proposed General Arrangement Plan - Key Plan      | To reflect reduction to Order Limits |
| SZC-SZ0204-XX-000-DRW-100133 | 01       | Green Rail Route Proposed General Arrangement Plan Sheet 1 of 2    | No updates made                      |
| SZC-SZ0204-XX-000-DRW-100134 | 03       | Green Rail Route Proposed General Arrangement Plan Sheet 2 of 2    | To reflect reduction to Order Limits |
| SZC-SZ0701-XX-000-DRW-100184 | 03       | Green Rail Route Site Clearance Plan                               | To reflect reduction to Order Limits |
| SZC-SZ0701-XX-000-DRW-100183 | 03       | Green Rail Route Proposed Landscape Masterplan And Finished Levels | To reflect reduction to Order Limits |
| SZC-SZ0701-XX-000-DRW-100185 | 03       | Green Rail Route Removal And Reinstatement Plan                    | To reflect reduction to Order Limits |