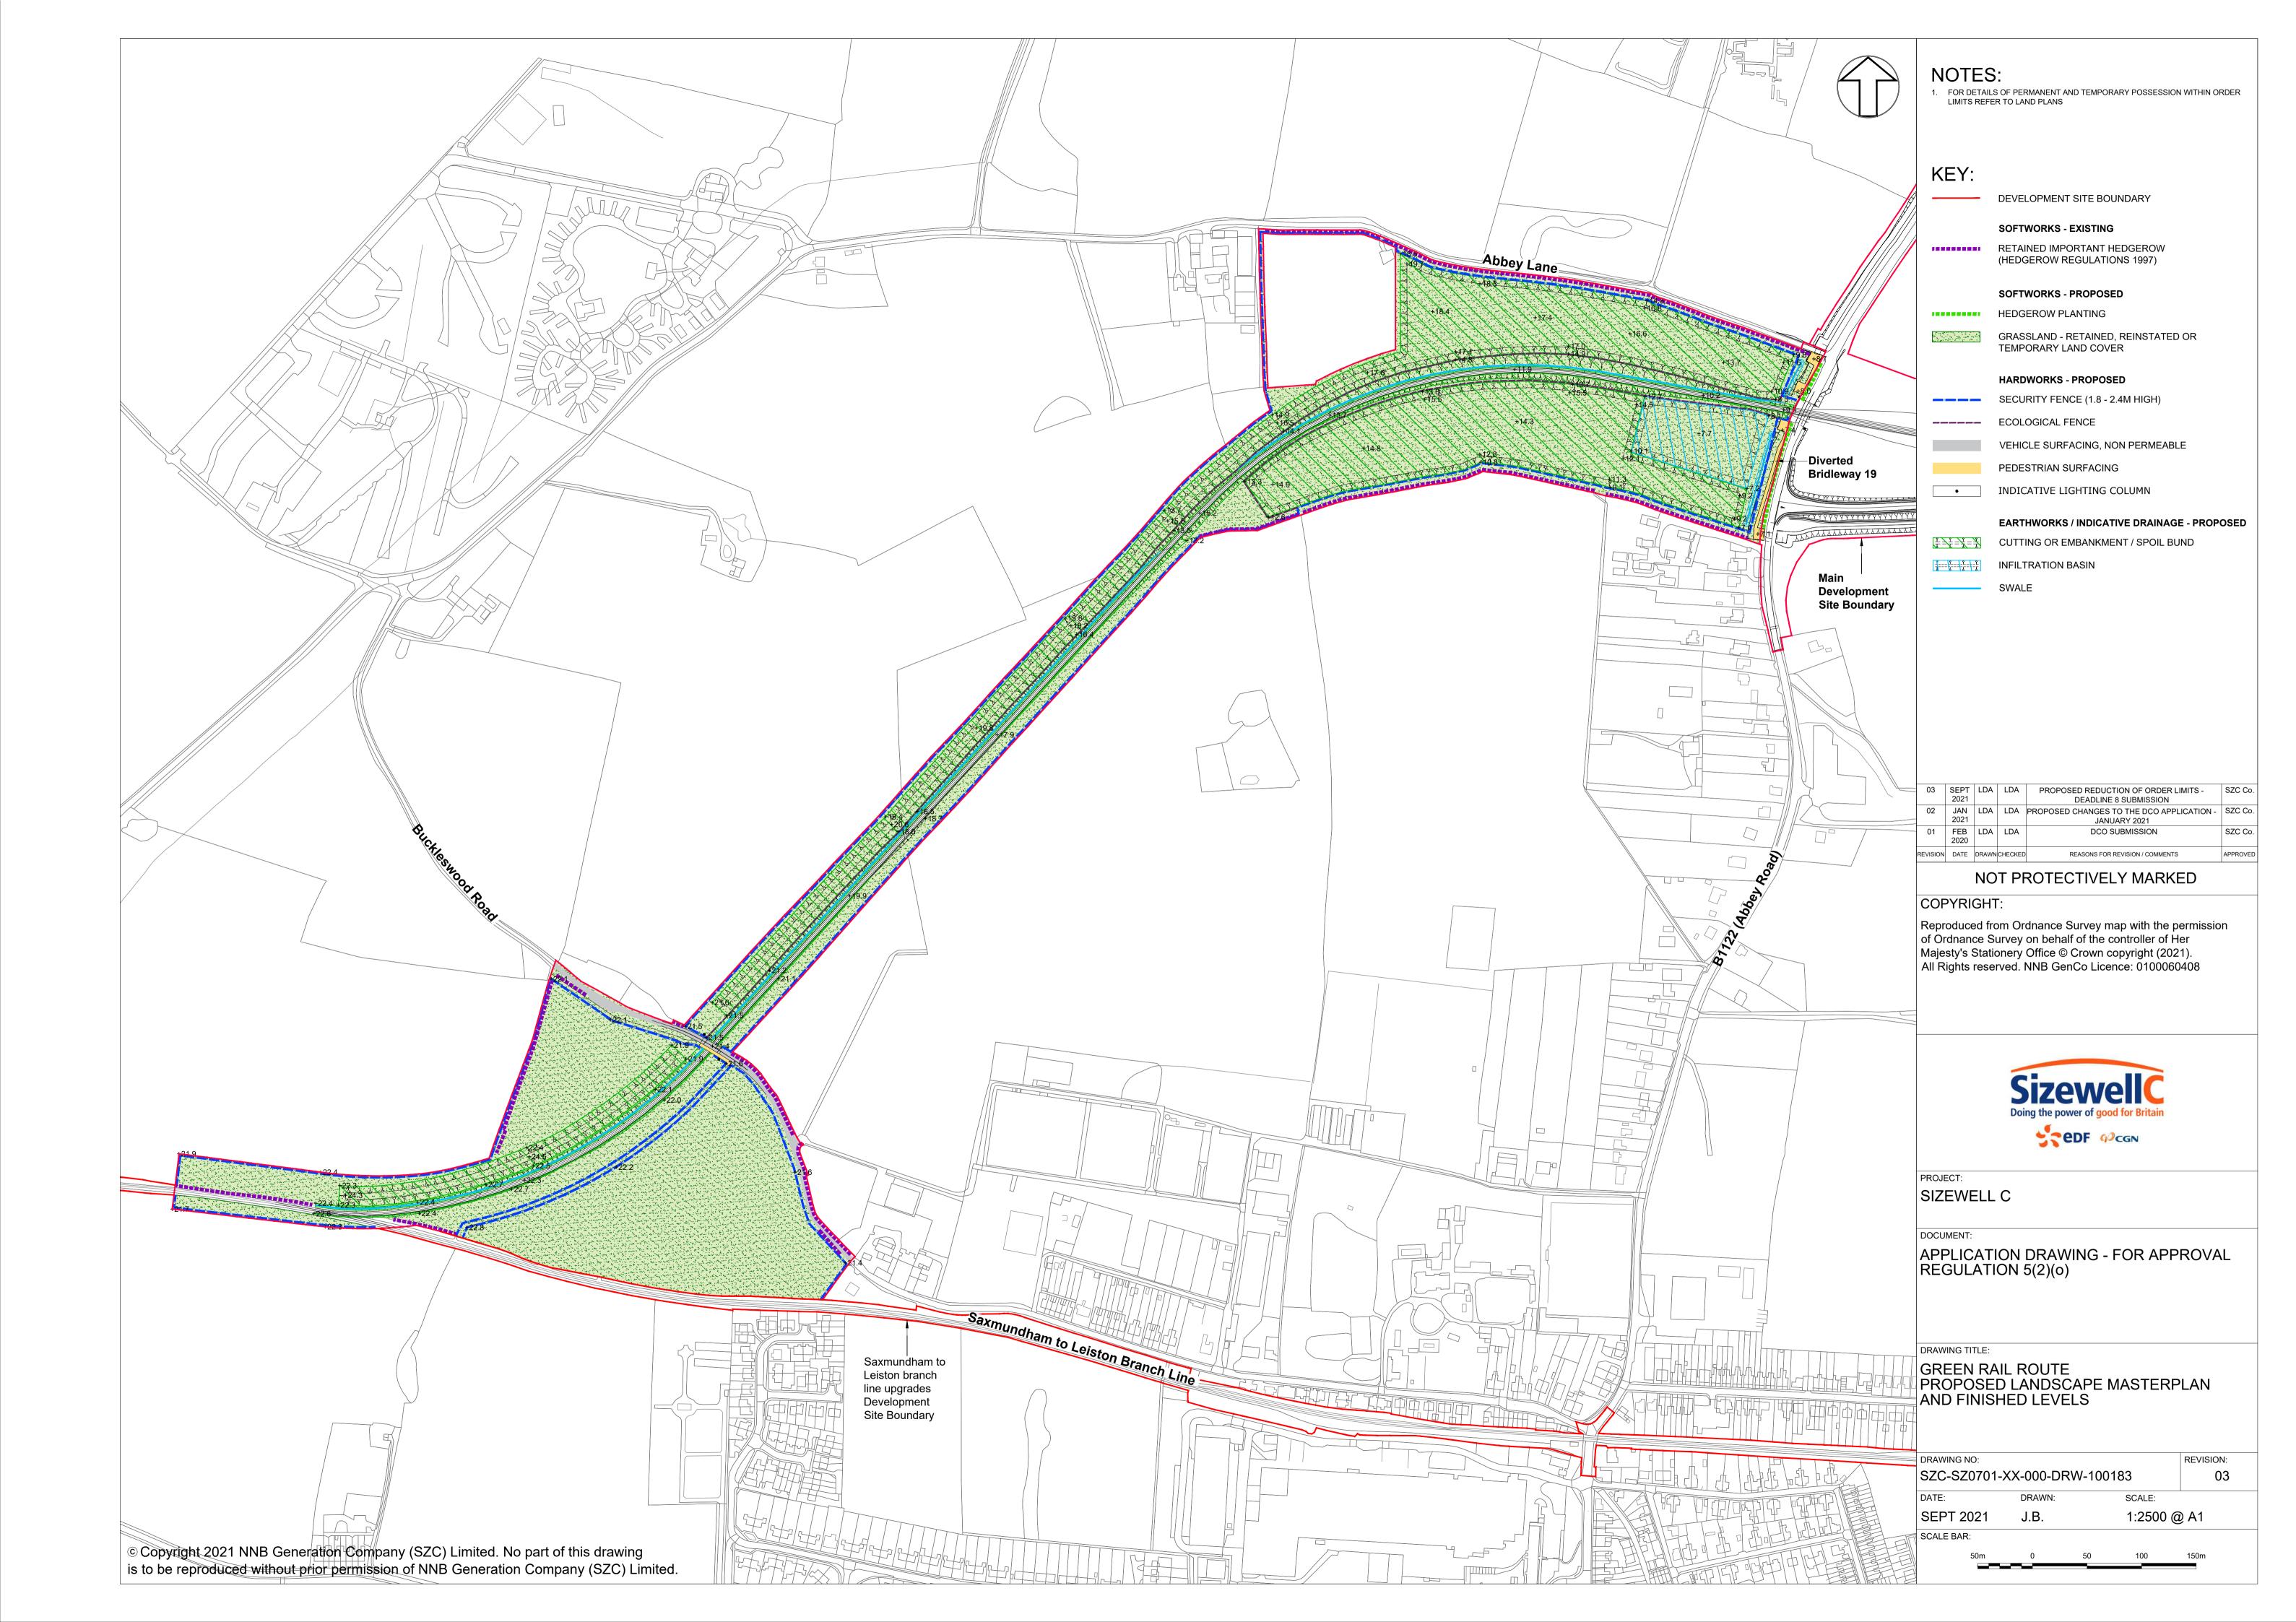

## Green Rail Route (Outside of the Main Development Site Boundary) Plans – For Approval

| Drawing Number               | Revision | Drawing Title                                                      | Scale  | Sheet Size |
|------------------------------|----------|--------------------------------------------------------------------|--------|------------|
| SZC-SZ0204-XX-000-DRW-100473 | 03       | Green Rail Route Proposed General Arrangement Plan - Key Plan      | 1:2500 | A0         |
| SZC-SZ0204-XX-000-DRW-100133 | 01       | Green Rail Route Proposed General Arrangement Plan Sheet 1 of 2    | 1:1250 | A0         |
| SZC-SZ0204-XX-000-DRW-100134 | 03       | Green Rail Route Proposed General Arrangement Plan Sheet 2 of 2    | 1:1250 | A0         |
| SZC-SZ0701-XX-000-DRW-100184 | 03       | Green Rail Route Site Clearance Plan                               | 1:2500 | A1         |
| SZC-SZ0701-XX-000-DRW-100183 | 03       | Green Rail Route Proposed Landscape Masterplan And Finished Levels | 1:2500 | A1         |
| SZC-SZ0701-XX-000-DRW-100185 | 03       | Green Rail Route Removal And Reinstatement Plan                    | 1:2500 | A1         |

## **Green Rail Route (Outside of the Main Development Site Boundary) For Approval – Revisions Schedule**

| Drawing Number               | Revision | Drawing Title                                                      | Amendments                           |
|------------------------------|----------|--------------------------------------------------------------------|--------------------------------------|
| SZC-SZ0204-XX-000-DRW-100473 | 03       | Green Rail Route Proposed General Arrangement Plan - Key Plan      | To reflect reduction to Order Limits |
| SZC-SZ0204-XX-000-DRW-100133 | 01       | Green Rail Route Proposed General Arrangement Plan Sheet 1 of 2    | No updates made                      |
| SZC-SZ0204-XX-000-DRW-100134 | 03       | Green Rail Route Proposed General Arrangement Plan Sheet 2 of 2    | To reflect reduction to Order Limits |
| SZC-SZ0701-XX-000-DRW-100184 | 03       | Green Rail Route Site Clearance Plan                               | To reflect reduction to Order Limits |
| SZC-SZ0701-XX-000-DRW-100183 | 03       | Green Rail Route Proposed Landscape Masterplan And Finished Levels | To reflect reduction to Order Limits |
| SZC-SZ0701-XX-000-DRW-100185 | 03       | Green Rail Route Removal And Reinstatement Plan                    | To reflect reduction to Order Limits |