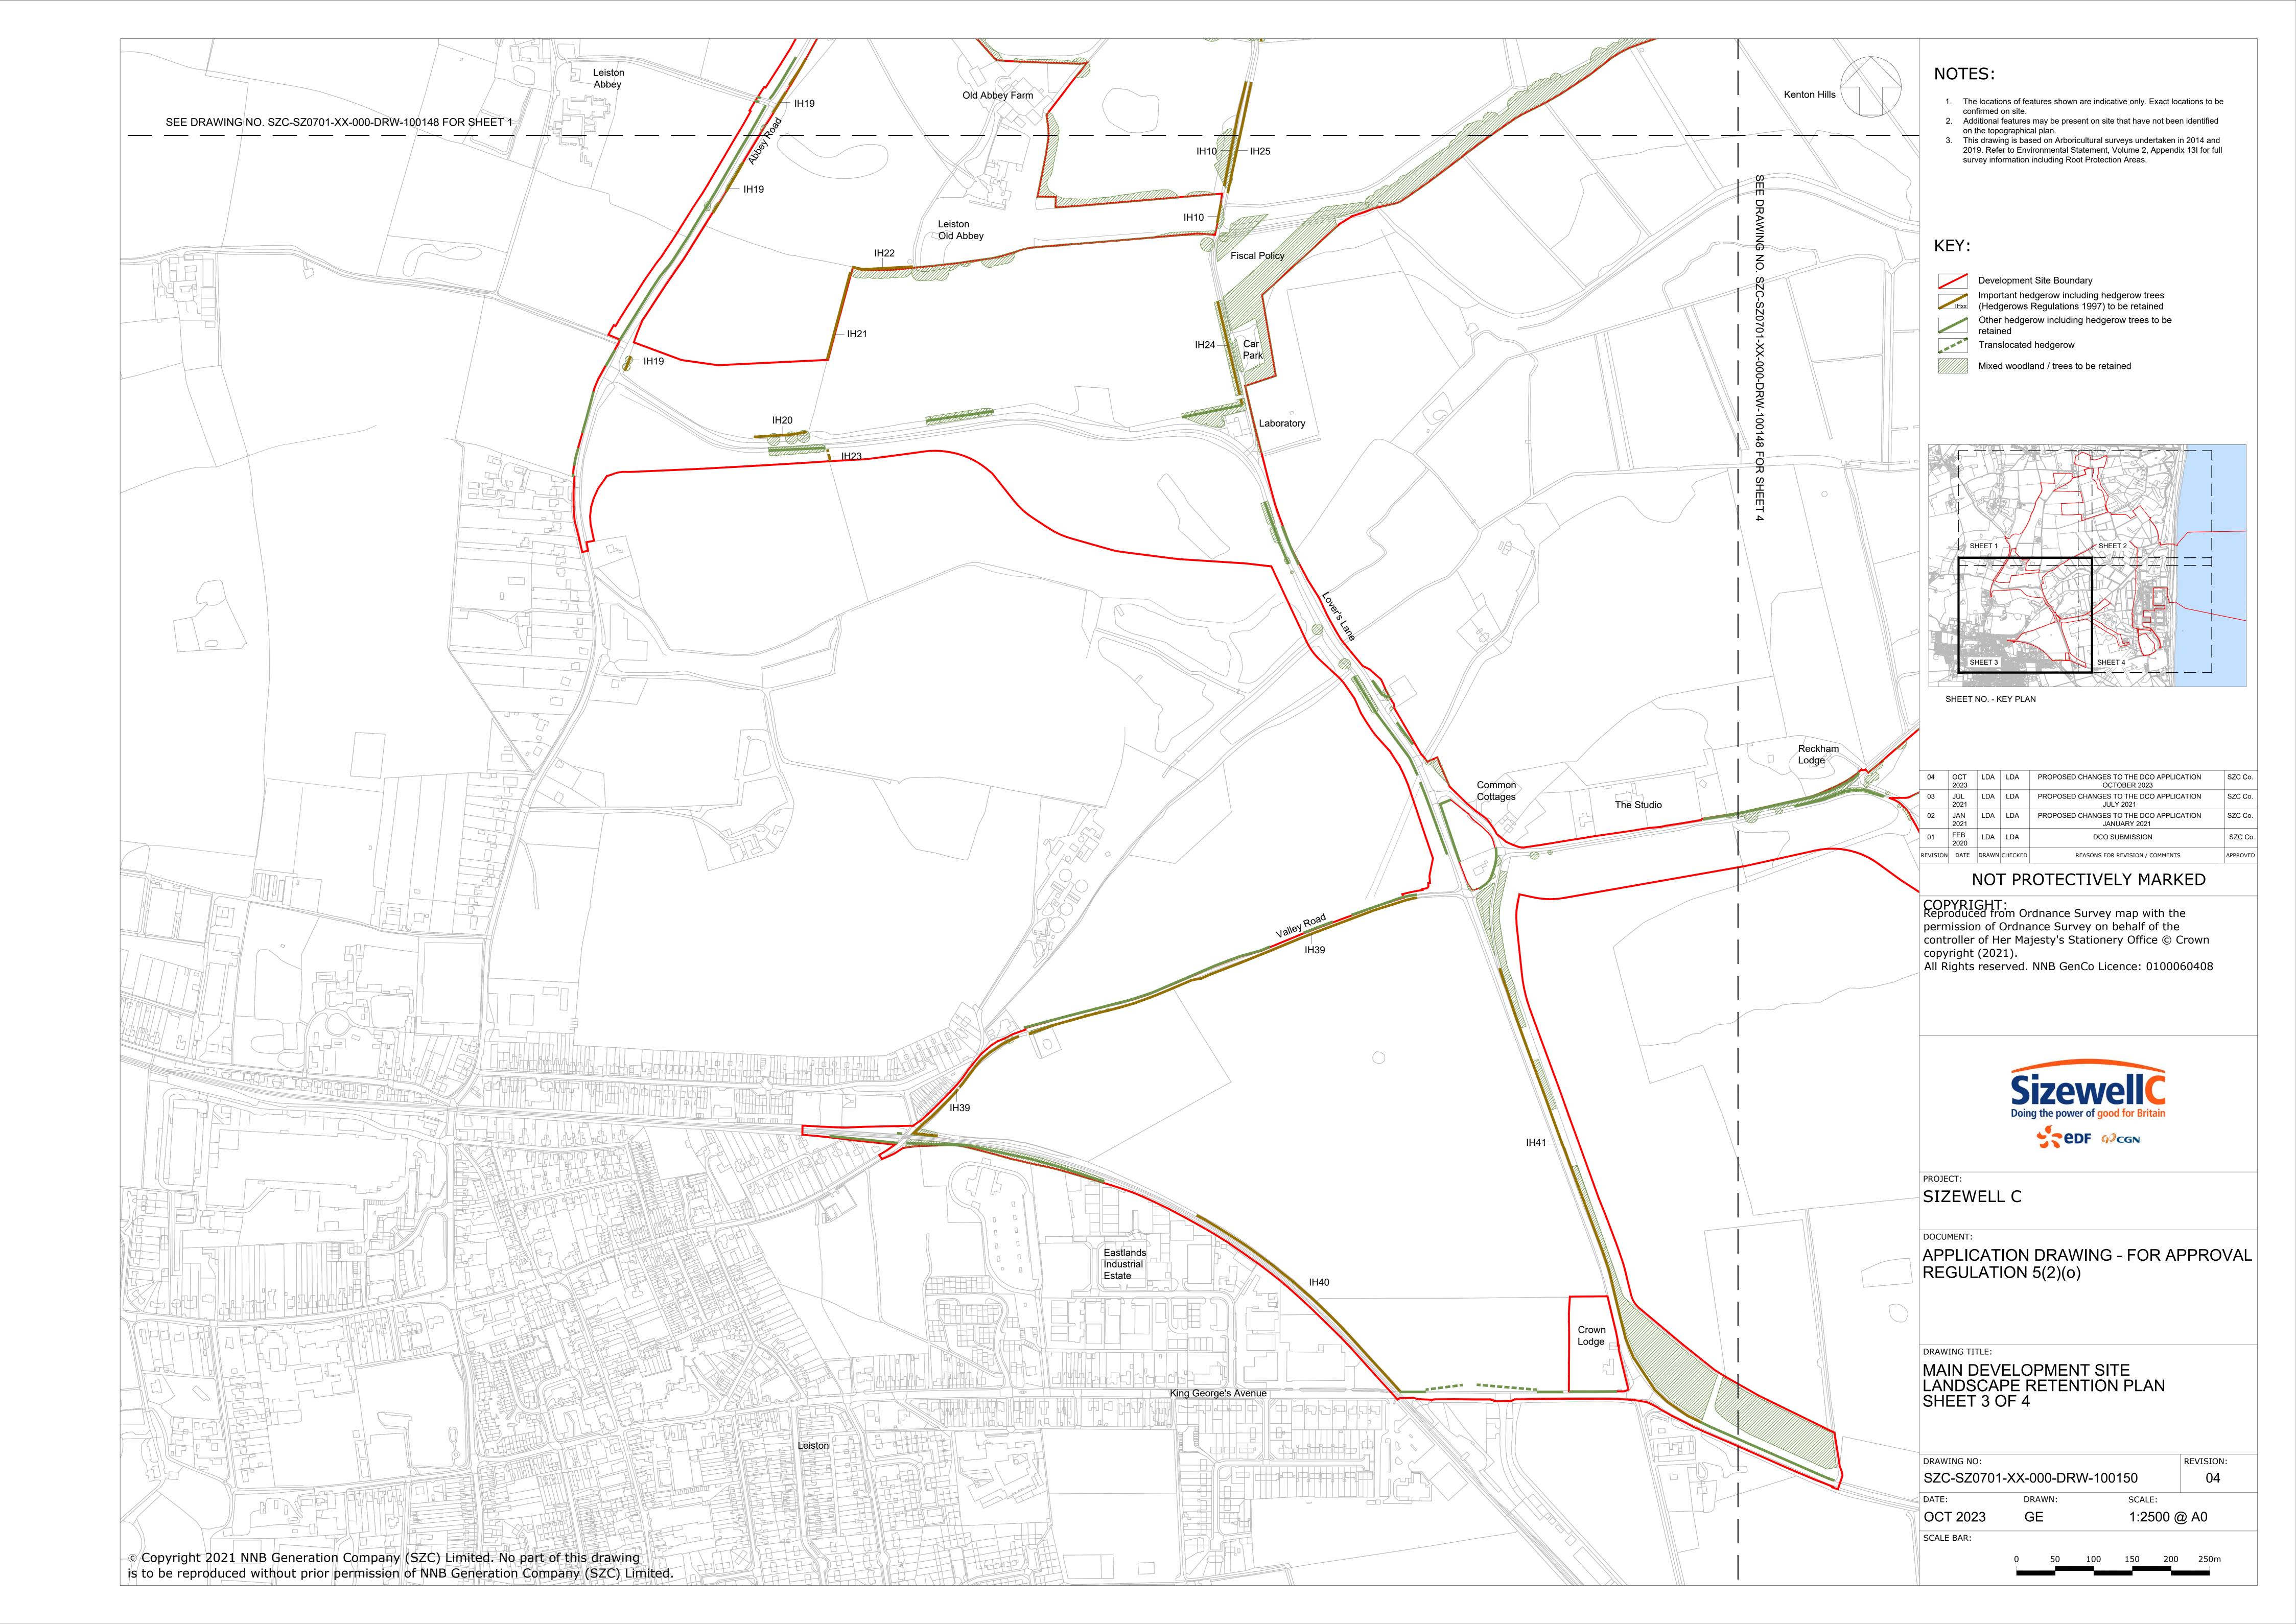

## **Main Development Site Landscape Plans – For Approval**

| Drawing Number               | Revision | Drawing Title                                                   | Scale  | Sheet Size |
|------------------------------|----------|-----------------------------------------------------------------|--------|------------|
| SZC-SZ0701-XX-000-DRW-100133 | 06       | Main Development Site Landscape Retention Plan - Key Plan       | 1:5000 | A0         |
| SZC-SZ0701-XX-000-DRW-100148 | 04       | Main Development Site Landscape Retention Plan – Sheet 1 of 4   | 1:2500 | A0         |
| SZC-SZ0701-XX-000-DRW-100149 | 03       | Main Development Site Landscape Retention Plan – Sheet 2 of 4   | 1:2500 | A0         |
| SZC-SZ0701-XX-000-DRW-100150 | 04       | Main Development Site Landscape Retention Plan – Sheet 3 of 4   | 1:2500 | A0         |
| SZC-SZ0701-XX-000-DRW-100151 | 03       | Main Development Site Landscape Retention Plan – Sheet 4 of 4   | 1:2500 | A0         |
| SZC-SZ0701-XX-000-DRW-100134 | 07       | Main Development Site Clearance Plan - Key Plan                 | 1:5000 | A0         |
| SZC-SZ0701-XX-000-DRW-100152 | 04       | Main Development Site Clearance Plan - Sheet 1 of 4             | 1:2500 | A0         |
| SZC-SZ0701-XX-000-DRW-100153 | 04       | Main Development Site Clearance Plan - Sheet 2 of 4             | 1:2500 | A0         |
| SZC-SZ0701-XX-000-DRW-100154 | 04       | Main Development Site Clearance Plan - Sheet 3 of 4             | 1:2500 | A0         |
| SZC-SZ0701-XX-000-DRW-100155 | 03       | Main Development Site Clearance Plan - Sheet 4 of 4             | 1:2500 | A0         |
| SZC-SZ0701-XX-000-DRW-100145 | 02       | Main Development Site Important Hedgerow Removal - Key Plan     | 1:5000 | A0         |
| SZC-SZ0701-XX-000-DRW-100156 | 02       | Main Development Site Important Hedgerow Removal - Sheet 1 of 4 | 1:2500 | A0         |
| SZC-SZ0701-XX-000-DRW-100157 | 02       | Main Development Site Important Hedgerow Removal - Sheet 2 of 4 | 1:2500 | A0         |
| SZC-SZ0701-XX-000-DRW-100158 | 02       | Main Development Site Important Hedgerow Removal - Sheet 3 of 4 | 1:2500 | A0         |
| SZC-SZ0701-XX-000-DRW-100159 | 02       | Main Development Site Important Hedgerow Removal - Sheet 4 of 4 | 1:2500 | A0         |