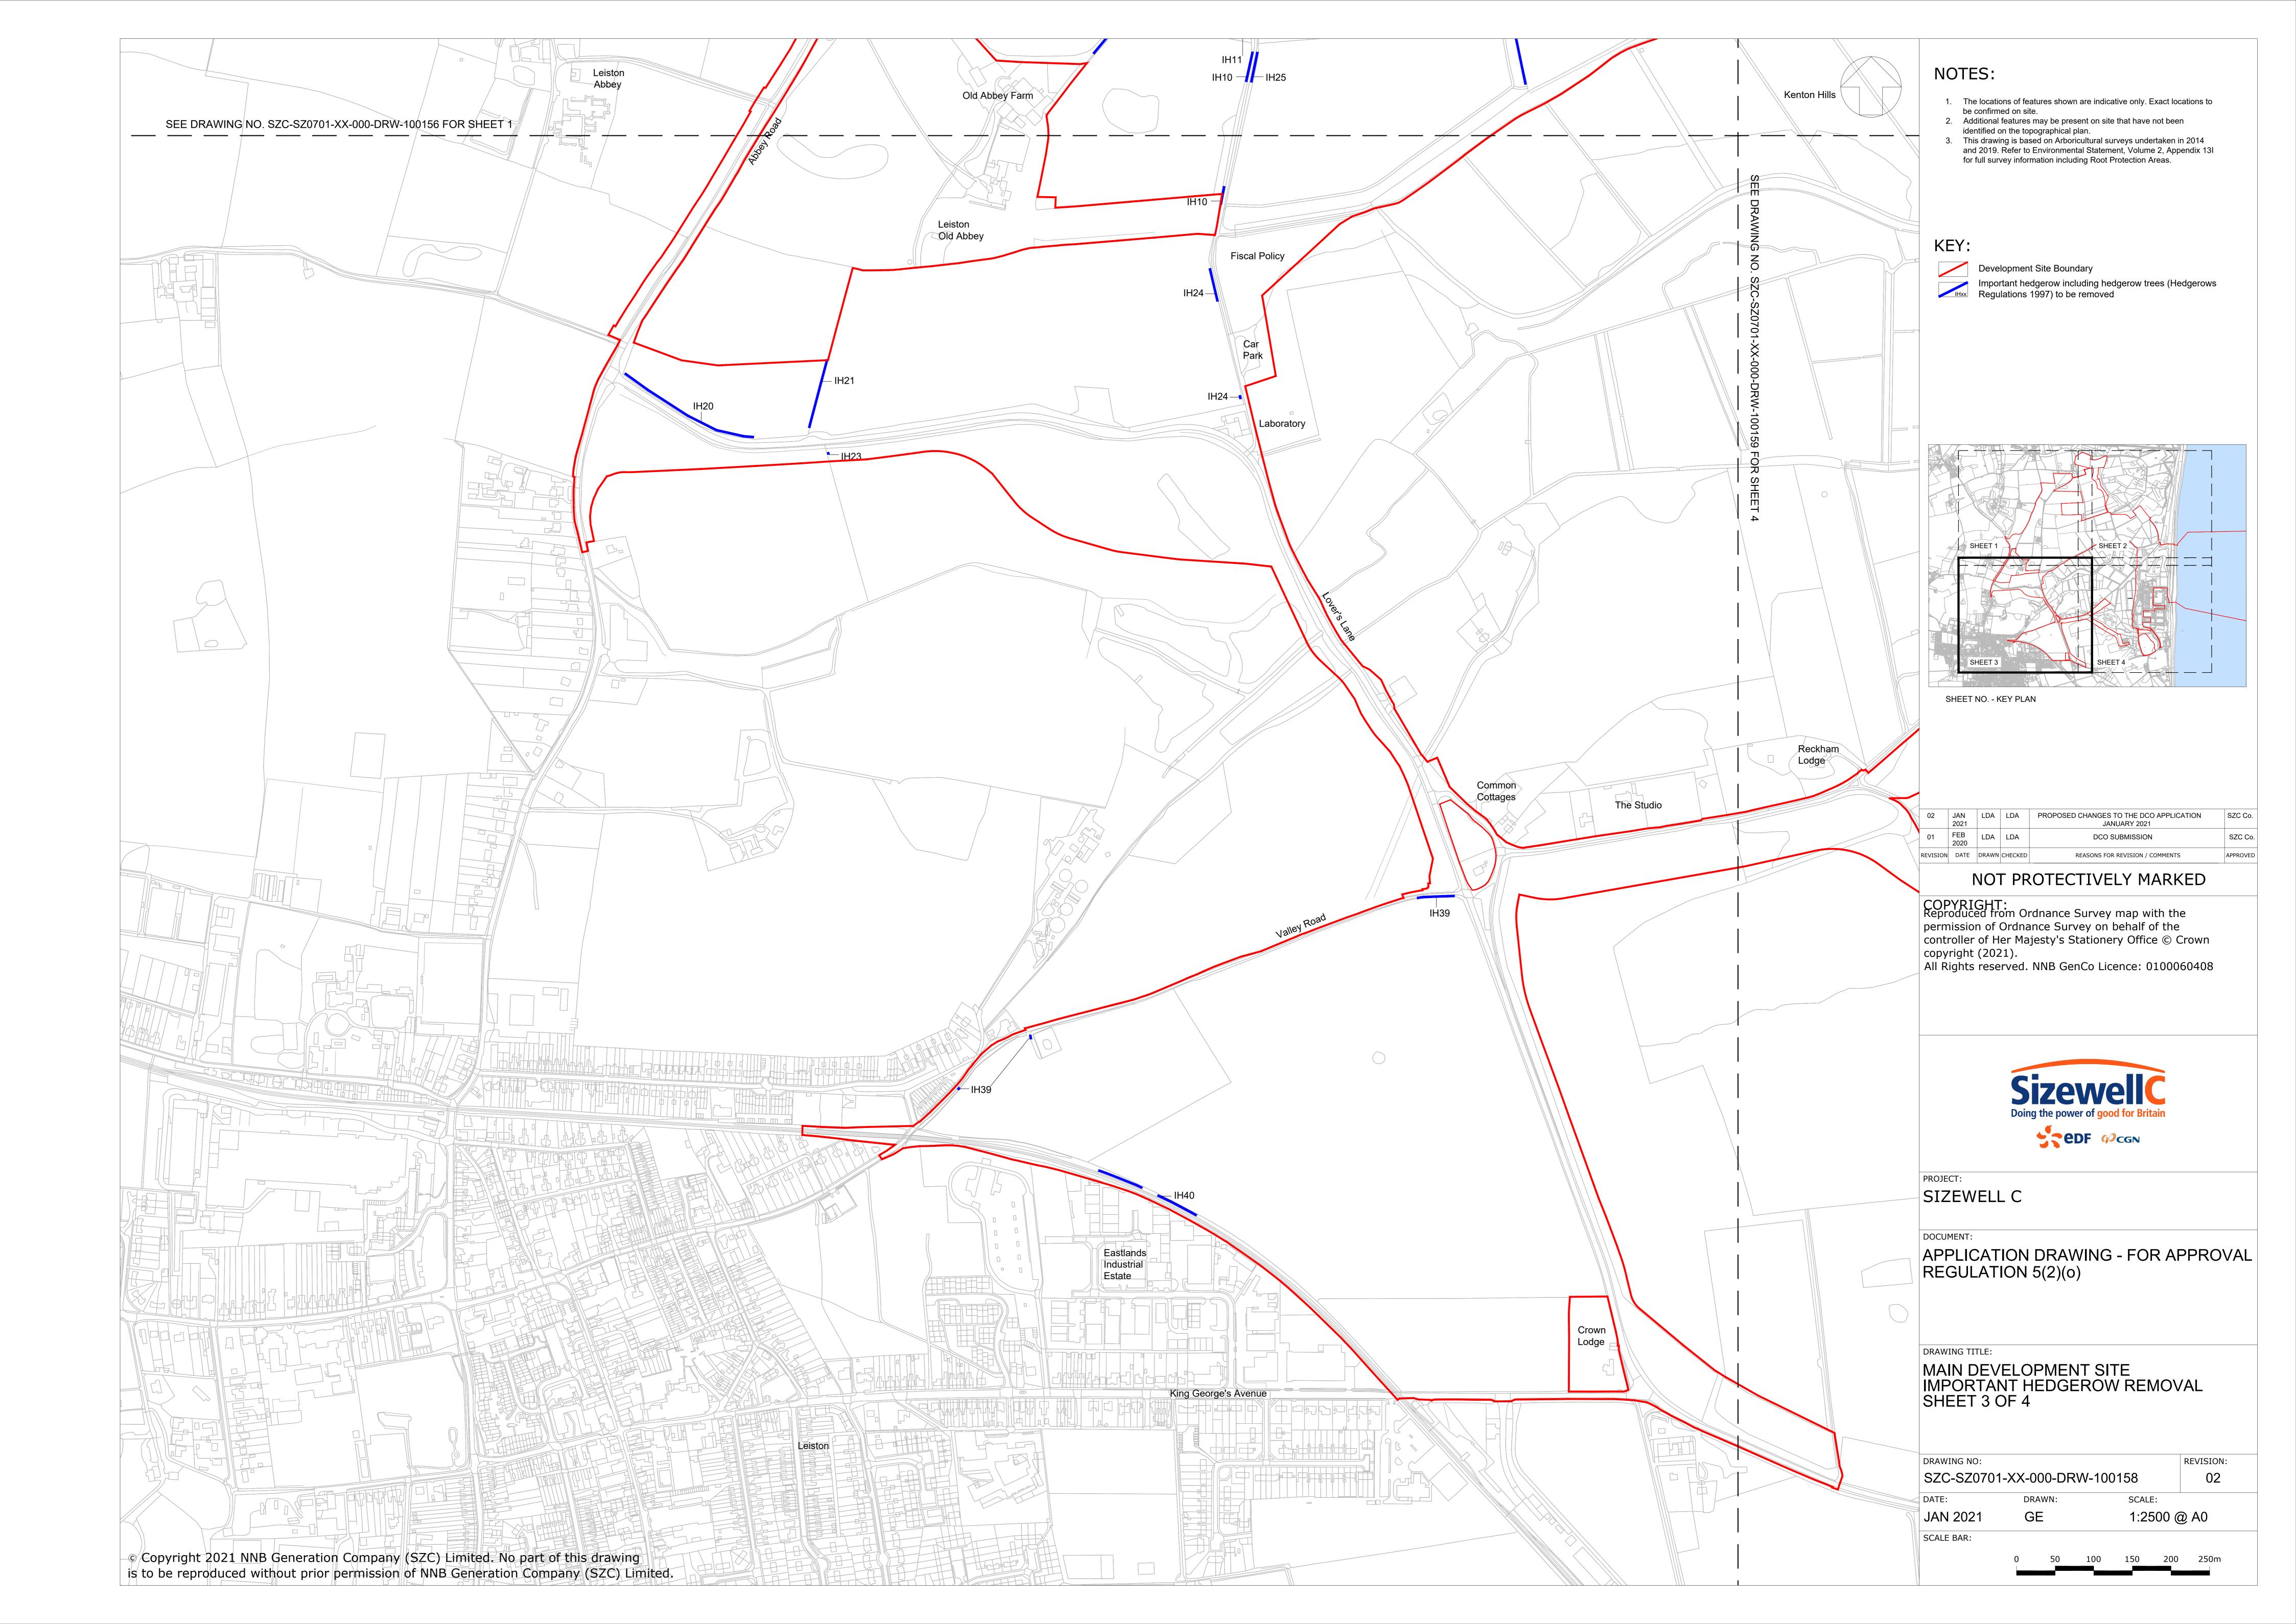

## **Main Development Site Landscape Plans – For Approval**

| Drawing Number               | Revision | Drawing Title                                                   | Scale  | Sheet Size |
|------------------------------|----------|-----------------------------------------------------------------|--------|------------|
| SZC-SZ0701-XX-000-DRW-100133 | 06       | Main Development Site Landscape Retention Plan - Key Plan       | 1:5000 | A0         |
| SZC-SZ0701-XX-000-DRW-100148 | 04       | Main Development Site Landscape Retention Plan – Sheet 1 of 4   | 1:2500 | A0         |
| SZC-SZ0701-XX-000-DRW-100149 | 03       | Main Development Site Landscape Retention Plan – Sheet 2 of 4   | 1:2500 | A0         |
| SZC-SZ0701-XX-000-DRW-100150 | 04       | Main Development Site Landscape Retention Plan – Sheet 3 of 4   | 1:2500 | A0         |
| SZC-SZ0701-XX-000-DRW-100151 | 03       | Main Development Site Landscape Retention Plan – Sheet 4 of 4   | 1:2500 | A0         |
| SZC-SZ0701-XX-000-DRW-100134 | 07       | Main Development Site Clearance Plan - Key Plan                 | 1:5000 | A0         |
| SZC-SZ0701-XX-000-DRW-100152 | 04       | Main Development Site Clearance Plan - Sheet 1 of 4             | 1:2500 | A0         |
| SZC-SZ0701-XX-000-DRW-100153 | 04       | Main Development Site Clearance Plan - Sheet 2 of 4             | 1:2500 | A0         |
| SZC-SZ0701-XX-000-DRW-100154 | 04       | Main Development Site Clearance Plan - Sheet 3 of 4             | 1:2500 | A0         |
| SZC-SZ0701-XX-000-DRW-100155 | 03       | Main Development Site Clearance Plan - Sheet 4 of 4             | 1:2500 | A0         |
| SZC-SZ0701-XX-000-DRW-100145 | 02       | Main Development Site Important Hedgerow Removal - Key Plan     | 1:5000 | A0         |
| SZC-SZ0701-XX-000-DRW-100156 | 02       | Main Development Site Important Hedgerow Removal - Sheet 1 of 4 | 1:2500 | A0         |
| SZC-SZ0701-XX-000-DRW-100157 | 02       | Main Development Site Important Hedgerow Removal - Sheet 2 of 4 | 1:2500 | A0         |
| SZC-SZ0701-XX-000-DRW-100158 | 02       | Main Development Site Important Hedgerow Removal - Sheet 3 of 4 | 1:2500 | A0         |
| SZC-SZ0701-XX-000-DRW-100159 | 02       | Main Development Site Important Hedgerow Removal - Sheet 4 of 4 | 1:2500 | A0         |