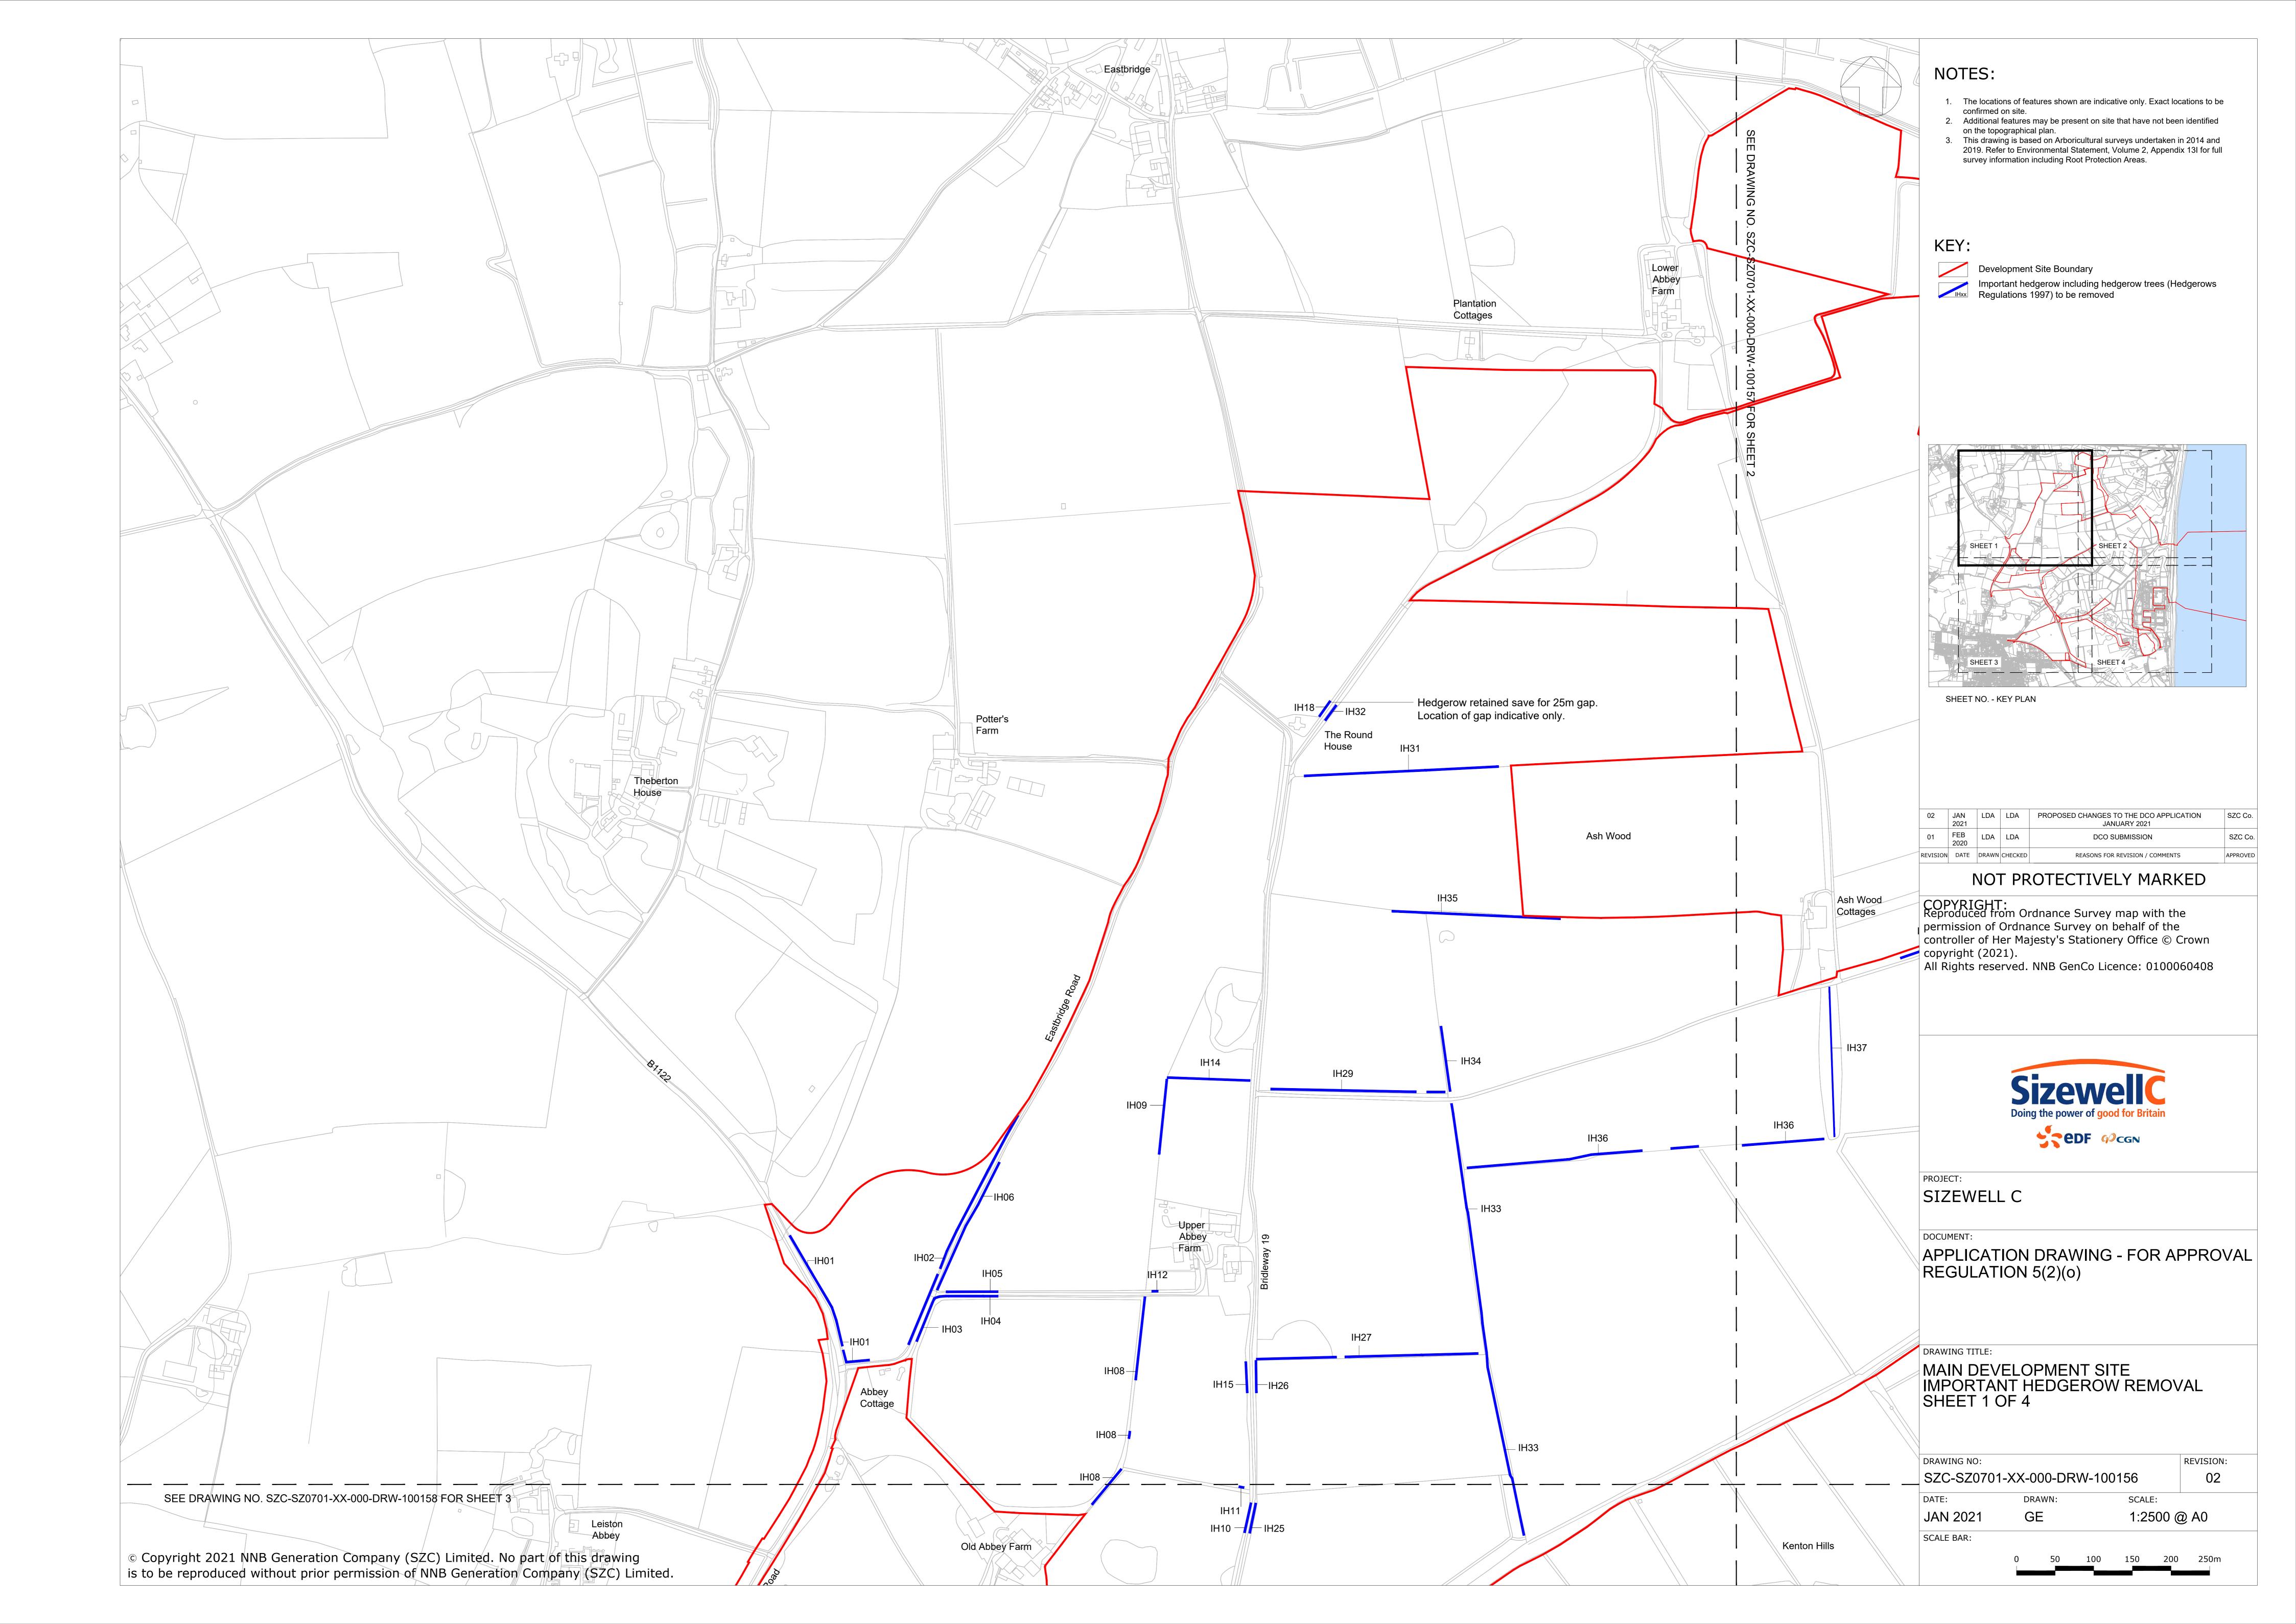

## **Main Development Site Landscape Plans – For Approval**

| Drawing Number               | Revision | Drawing Title                                                   | Scale  | Sheet Size |
|------------------------------|----------|-----------------------------------------------------------------|--------|------------|
| SZC-SZ0701-XX-000-DRW-100133 | 06       | Main Development Site Landscape Retention Plan - Key Plan       | 1:5000 | A0         |
| SZC-SZ0701-XX-000-DRW-100148 | 04       | Main Development Site Landscape Retention Plan – Sheet 1 of 4   | 1:2500 | A0         |
| SZC-SZ0701-XX-000-DRW-100149 | 03       | Main Development Site Landscape Retention Plan – Sheet 2 of 4   | 1:2500 | A0         |
| SZC-SZ0701-XX-000-DRW-100150 | 04       | Main Development Site Landscape Retention Plan – Sheet 3 of 4   | 1:2500 | A0         |
| SZC-SZ0701-XX-000-DRW-100151 | 03       | Main Development Site Landscape Retention Plan – Sheet 4 of 4   | 1:2500 | A0         |
| SZC-SZ0701-XX-000-DRW-100134 | 07       | Main Development Site Clearance Plan - Key Plan                 | 1:5000 | A0         |
| SZC-SZ0701-XX-000-DRW-100152 | 04       | Main Development Site Clearance Plan - Sheet 1 of 4             | 1:2500 | A0         |
| SZC-SZ0701-XX-000-DRW-100153 | 04       | Main Development Site Clearance Plan - Sheet 2 of 4             | 1:2500 | A0         |
| SZC-SZ0701-XX-000-DRW-100154 | 04       | Main Development Site Clearance Plan - Sheet 3 of 4             | 1:2500 | A0         |
| SZC-SZ0701-XX-000-DRW-100155 | 03       | Main Development Site Clearance Plan - Sheet 4 of 4             | 1:2500 | A0         |
| SZC-SZ0701-XX-000-DRW-100145 | 02       | Main Development Site Important Hedgerow Removal - Key Plan     | 1:5000 | A0         |
| SZC-SZ0701-XX-000-DRW-100156 | 02       | Main Development Site Important Hedgerow Removal - Sheet 1 of 4 | 1:2500 | A0         |
| SZC-SZ0701-XX-000-DRW-100157 | 02       | Main Development Site Important Hedgerow Removal - Sheet 2 of 4 | 1:2500 | A0         |
| SZC-SZ0701-XX-000-DRW-100158 | 02       | Main Development Site Important Hedgerow Removal - Sheet 3 of 4 | 1:2500 | A0         |
| SZC-SZ0701-XX-000-DRW-100159 | 02       | Main Development Site Important Hedgerow Removal - Sheet 4 of 4 | 1:2500 | A0         |