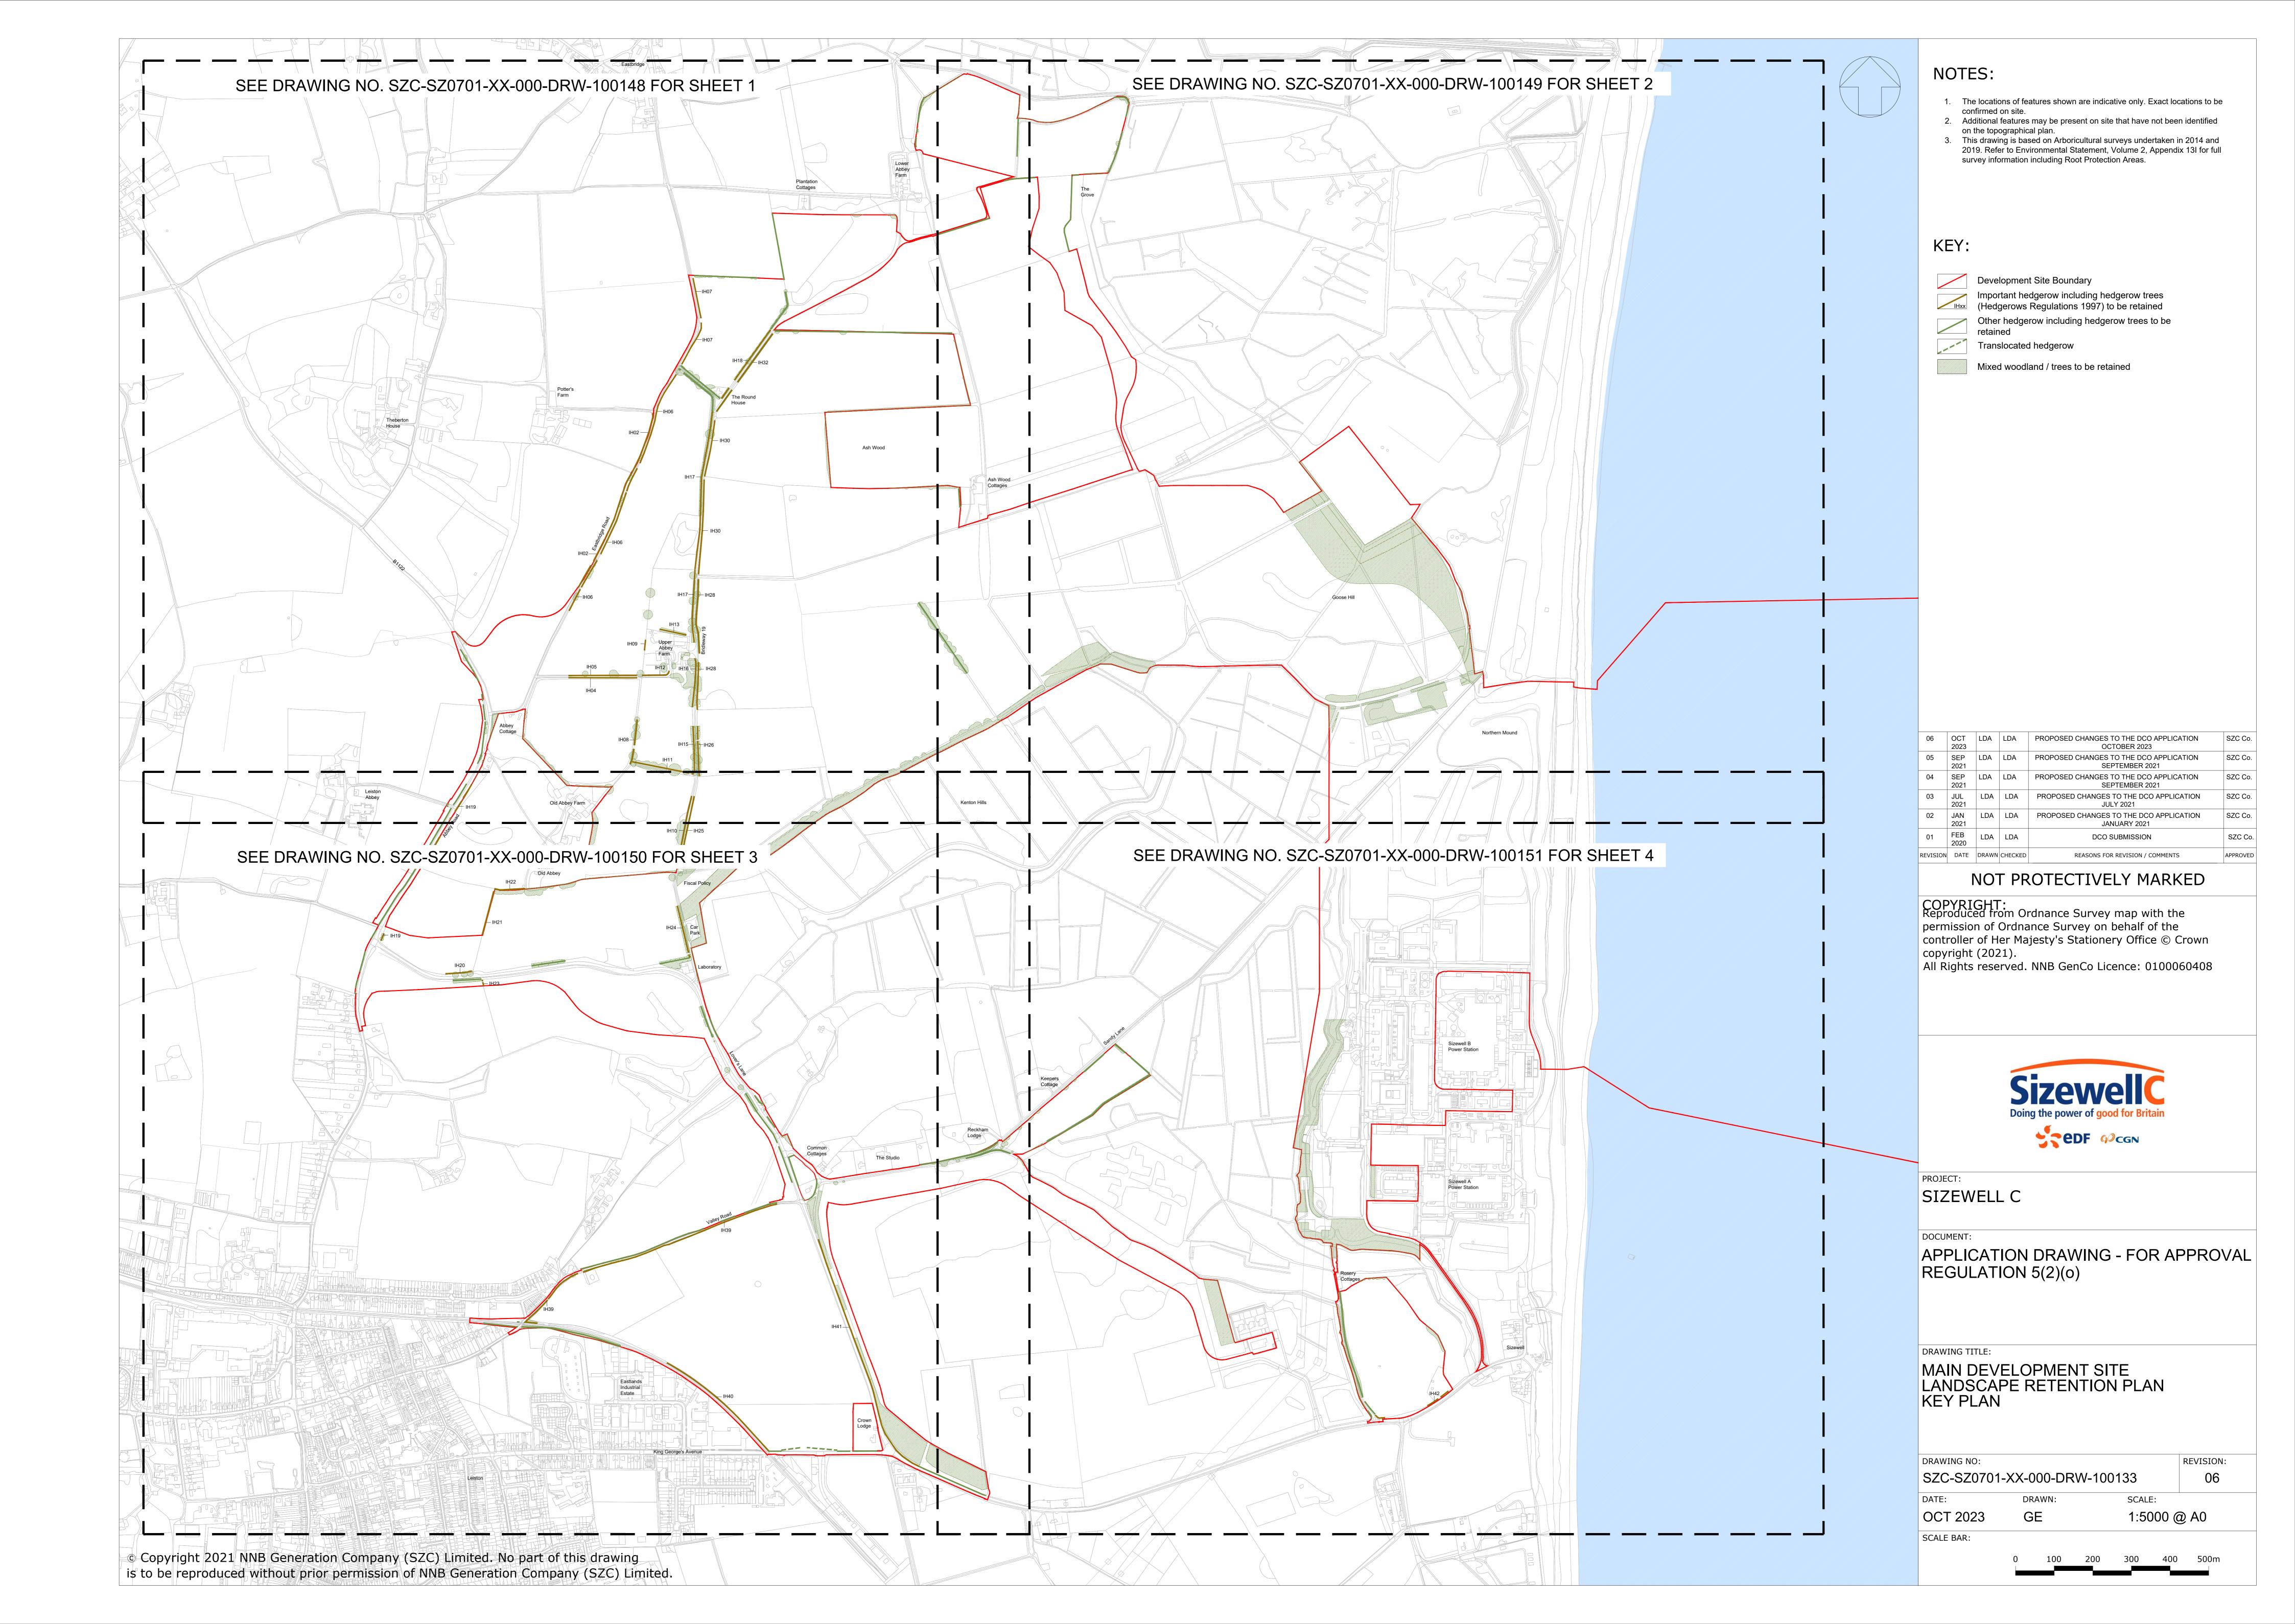

## **Main Development Site Landscape Plans – For Approval**

| Drawing Number               | Revision | Drawing Title                                                   | Scale  | Sheet Size |
|------------------------------|----------|-----------------------------------------------------------------|--------|------------|
| SZC-SZ0701-XX-000-DRW-100133 | 06       | Main Development Site Landscape Retention Plan - Key Plan       | 1:5000 | A0         |
| SZC-SZ0701-XX-000-DRW-100148 | 04       | Main Development Site Landscape Retention Plan – Sheet 1 of 4   | 1:2500 | A0         |
| SZC-SZ0701-XX-000-DRW-100149 | 03       | Main Development Site Landscape Retention Plan – Sheet 2 of 4   | 1:2500 | A0         |
| SZC-SZ0701-XX-000-DRW-100150 | 04       | Main Development Site Landscape Retention Plan – Sheet 3 of 4   | 1:2500 | A0         |
| SZC-SZ0701-XX-000-DRW-100151 | 03       | Main Development Site Landscape Retention Plan – Sheet 4 of 4   | 1:2500 | A0         |
| SZC-SZ0701-XX-000-DRW-100134 | 07       | Main Development Site Clearance Plan - Key Plan                 | 1:5000 | A0         |
| SZC-SZ0701-XX-000-DRW-100152 | 04       | Main Development Site Clearance Plan - Sheet 1 of 4             | 1:2500 | A0         |
| SZC-SZ0701-XX-000-DRW-100153 | 04       | Main Development Site Clearance Plan - Sheet 2 of 4             | 1:2500 | A0         |
| SZC-SZ0701-XX-000-DRW-100154 | 04       | Main Development Site Clearance Plan - Sheet 3 of 4             | 1:2500 | A0         |
| SZC-SZ0701-XX-000-DRW-100155 | 03       | Main Development Site Clearance Plan - Sheet 4 of 4             | 1:2500 | A0         |
| SZC-SZ0701-XX-000-DRW-100145 | 02       | Main Development Site Important Hedgerow Removal - Key Plan     | 1:5000 | A0         |
| SZC-SZ0701-XX-000-DRW-100156 | 02       | Main Development Site Important Hedgerow Removal - Sheet 1 of 4 | 1:2500 | A0         |
| SZC-SZ0701-XX-000-DRW-100157 | 02       | Main Development Site Important Hedgerow Removal - Sheet 2 of 4 | 1:2500 | A0         |
| SZC-SZ0701-XX-000-DRW-100158 | 02       | Main Development Site Important Hedgerow Removal - Sheet 3 of 4 | 1:2500 | A0         |
| SZC-SZ0701-XX-000-DRW-100159 | 02       | Main Development Site Important Hedgerow Removal - Sheet 4 of 4 | 1:2500 | A0         |