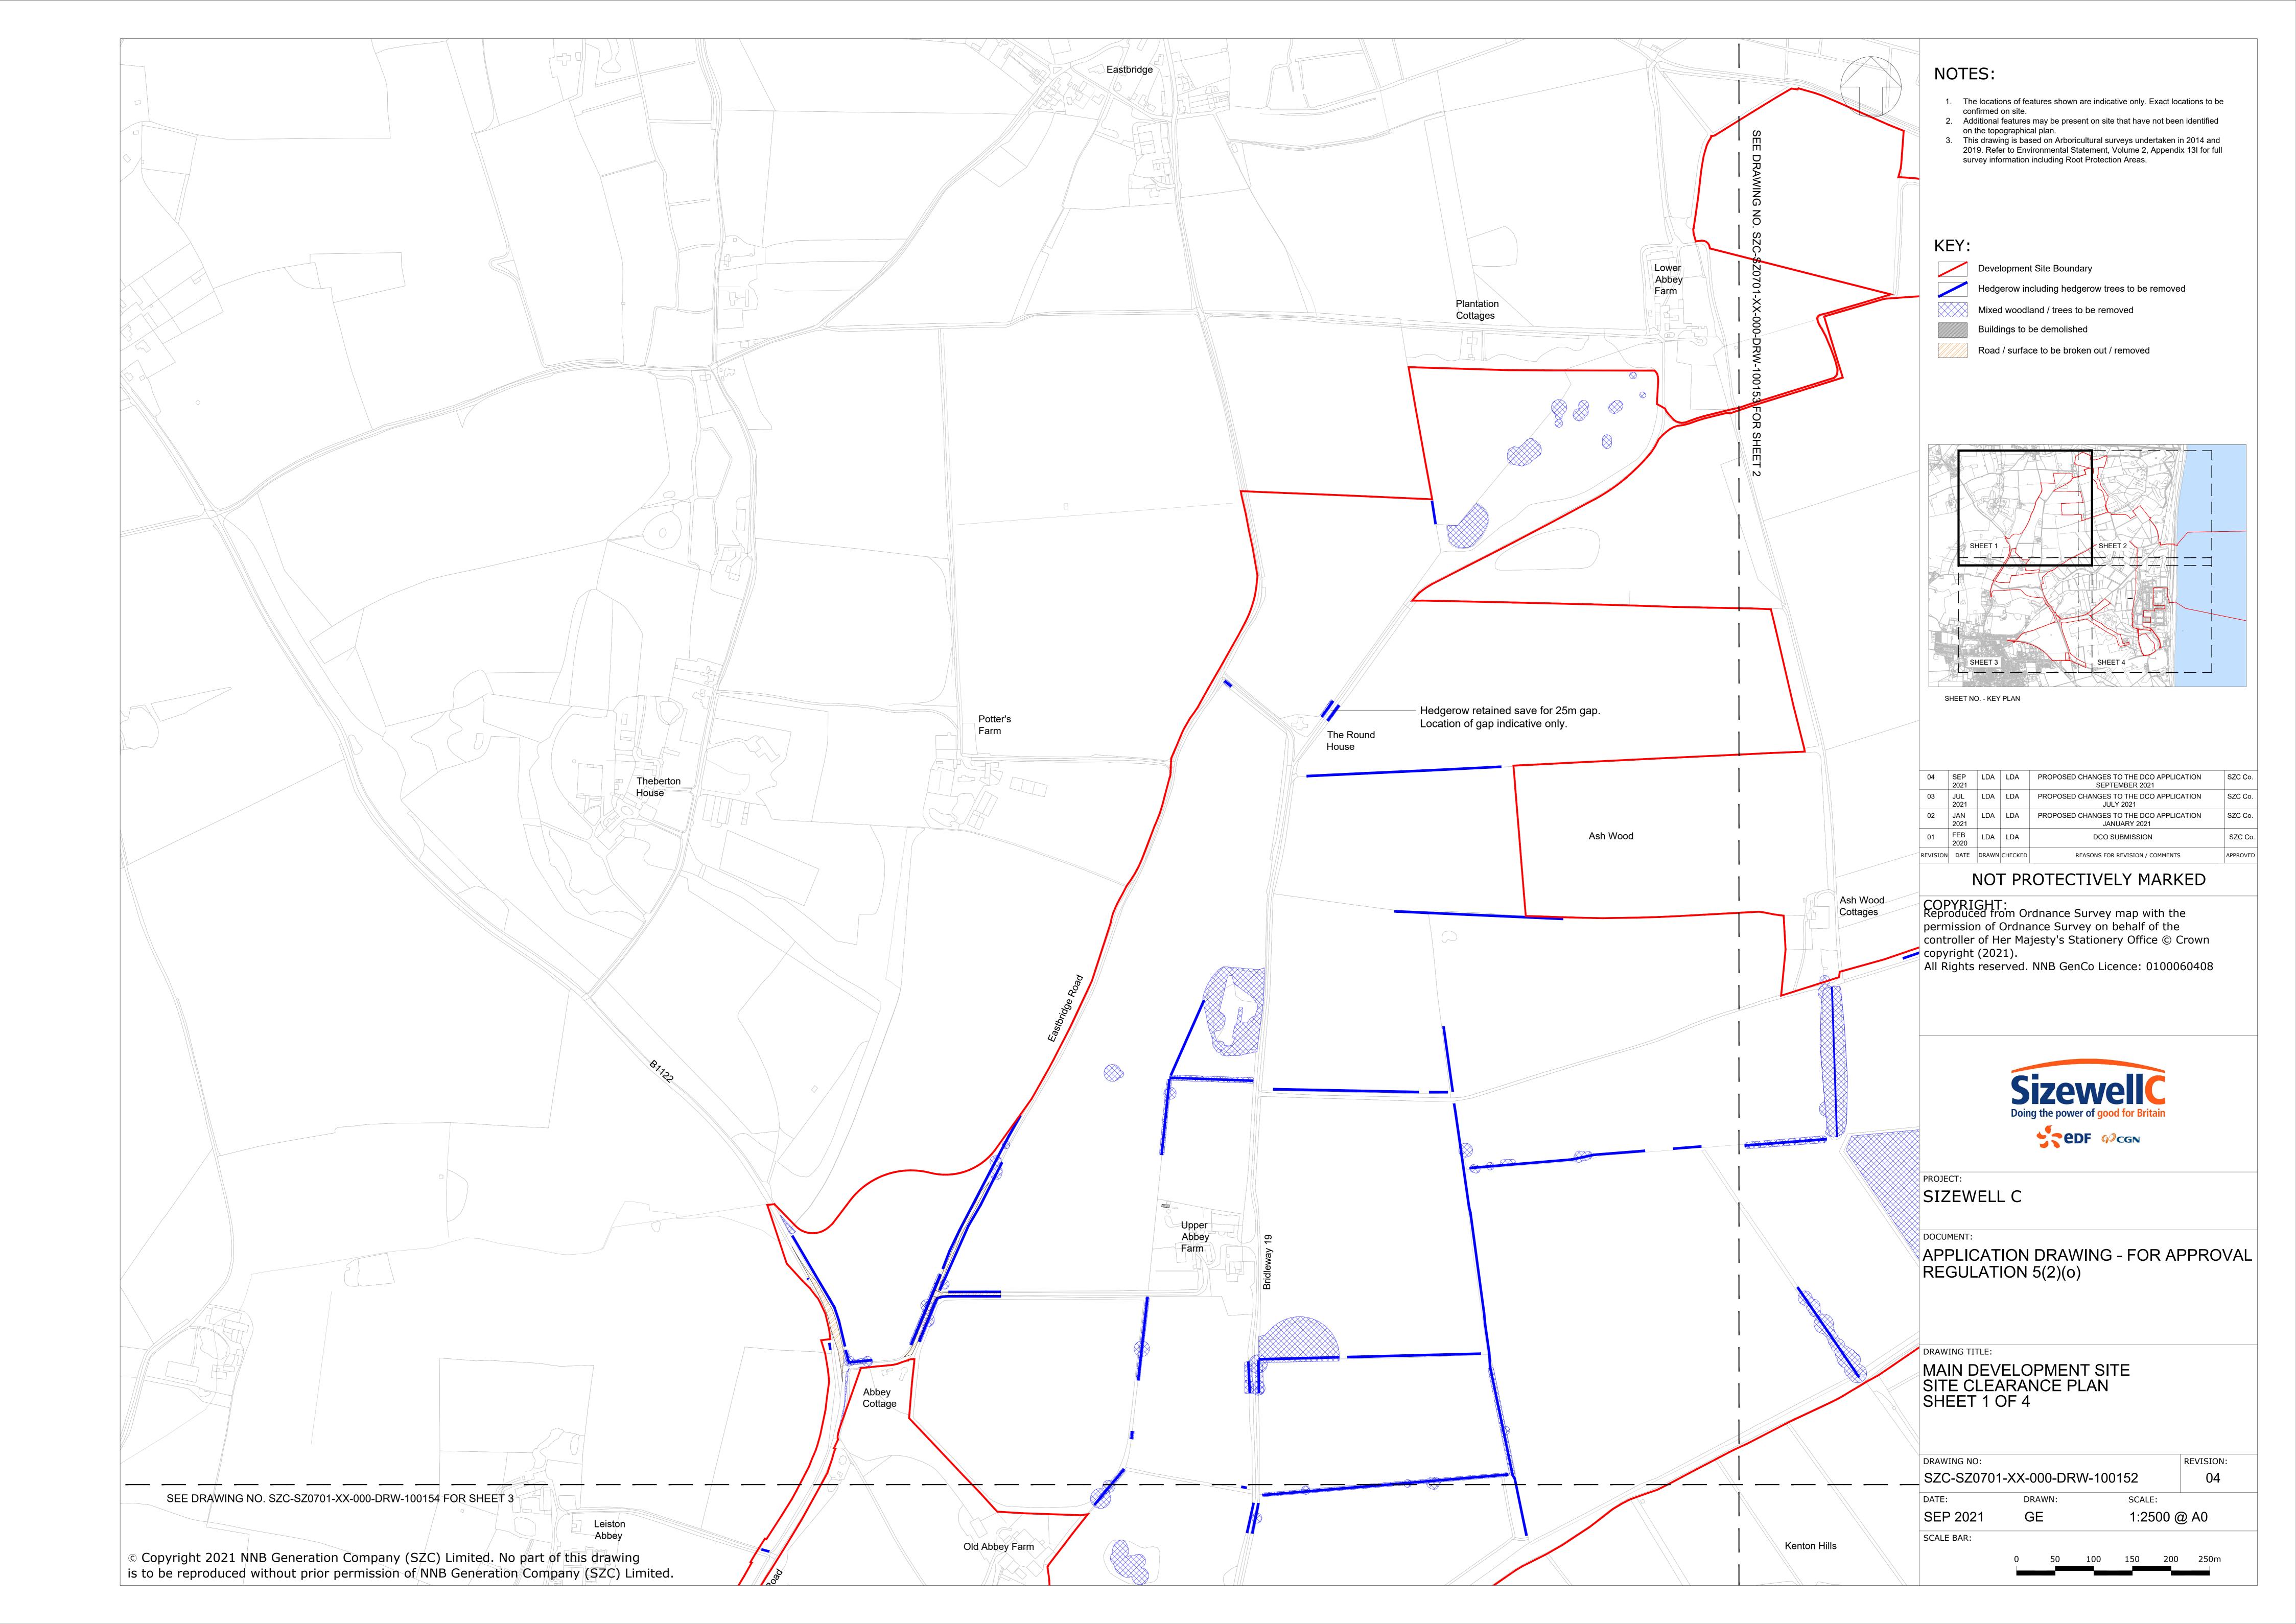

## **Main Development Site Landscape Plans – For Approval**

| Drawing Number               | Revision | Drawing Title                                                   | Scale  | Sheet Size |
|------------------------------|----------|-----------------------------------------------------------------|--------|------------|
| SZC-SZ0701-XX-000-DRW-100133 | 06       | Main Development Site Landscape Retention Plan - Key Plan       | 1:5000 | A0         |
| SZC-SZ0701-XX-000-DRW-100148 | 04       | Main Development Site Landscape Retention Plan – Sheet 1 of 4   | 1:2500 | A0         |
| SZC-SZ0701-XX-000-DRW-100149 | 03       | Main Development Site Landscape Retention Plan – Sheet 2 of 4   | 1:2500 | A0         |
| SZC-SZ0701-XX-000-DRW-100150 | 04       | Main Development Site Landscape Retention Plan – Sheet 3 of 4   | 1:2500 | A0         |
| SZC-SZ0701-XX-000-DRW-100151 | 03       | Main Development Site Landscape Retention Plan – Sheet 4 of 4   | 1:2500 | A0         |
| SZC-SZ0701-XX-000-DRW-100134 | 07       | Main Development Site Clearance Plan - Key Plan                 | 1:5000 | A0         |
| SZC-SZ0701-XX-000-DRW-100152 | 04       | Main Development Site Clearance Plan - Sheet 1 of 4             | 1:2500 | A0         |
| SZC-SZ0701-XX-000-DRW-100153 | 04       | Main Development Site Clearance Plan - Sheet 2 of 4             | 1:2500 | A0         |
| SZC-SZ0701-XX-000-DRW-100154 | 04       | Main Development Site Clearance Plan - Sheet 3 of 4             | 1:2500 | A0         |
| SZC-SZ0701-XX-000-DRW-100155 | 03       | Main Development Site Clearance Plan - Sheet 4 of 4             | 1:2500 | A0         |
| SZC-SZ0701-XX-000-DRW-100145 | 02       | Main Development Site Important Hedgerow Removal - Key Plan     | 1:5000 | A0         |
| SZC-SZ0701-XX-000-DRW-100156 | 02       | Main Development Site Important Hedgerow Removal - Sheet 1 of 4 | 1:2500 | A0         |
| SZC-SZ0701-XX-000-DRW-100157 | 02       | Main Development Site Important Hedgerow Removal - Sheet 2 of 4 | 1:2500 | A0         |
| SZC-SZ0701-XX-000-DRW-100158 | 02       | Main Development Site Important Hedgerow Removal - Sheet 3 of 4 | 1:2500 | A0         |
| SZC-SZ0701-XX-000-DRW-100159 | 02       | Main Development Site Important Hedgerow Removal - Sheet 4 of 4 | 1:2500 | A0         |