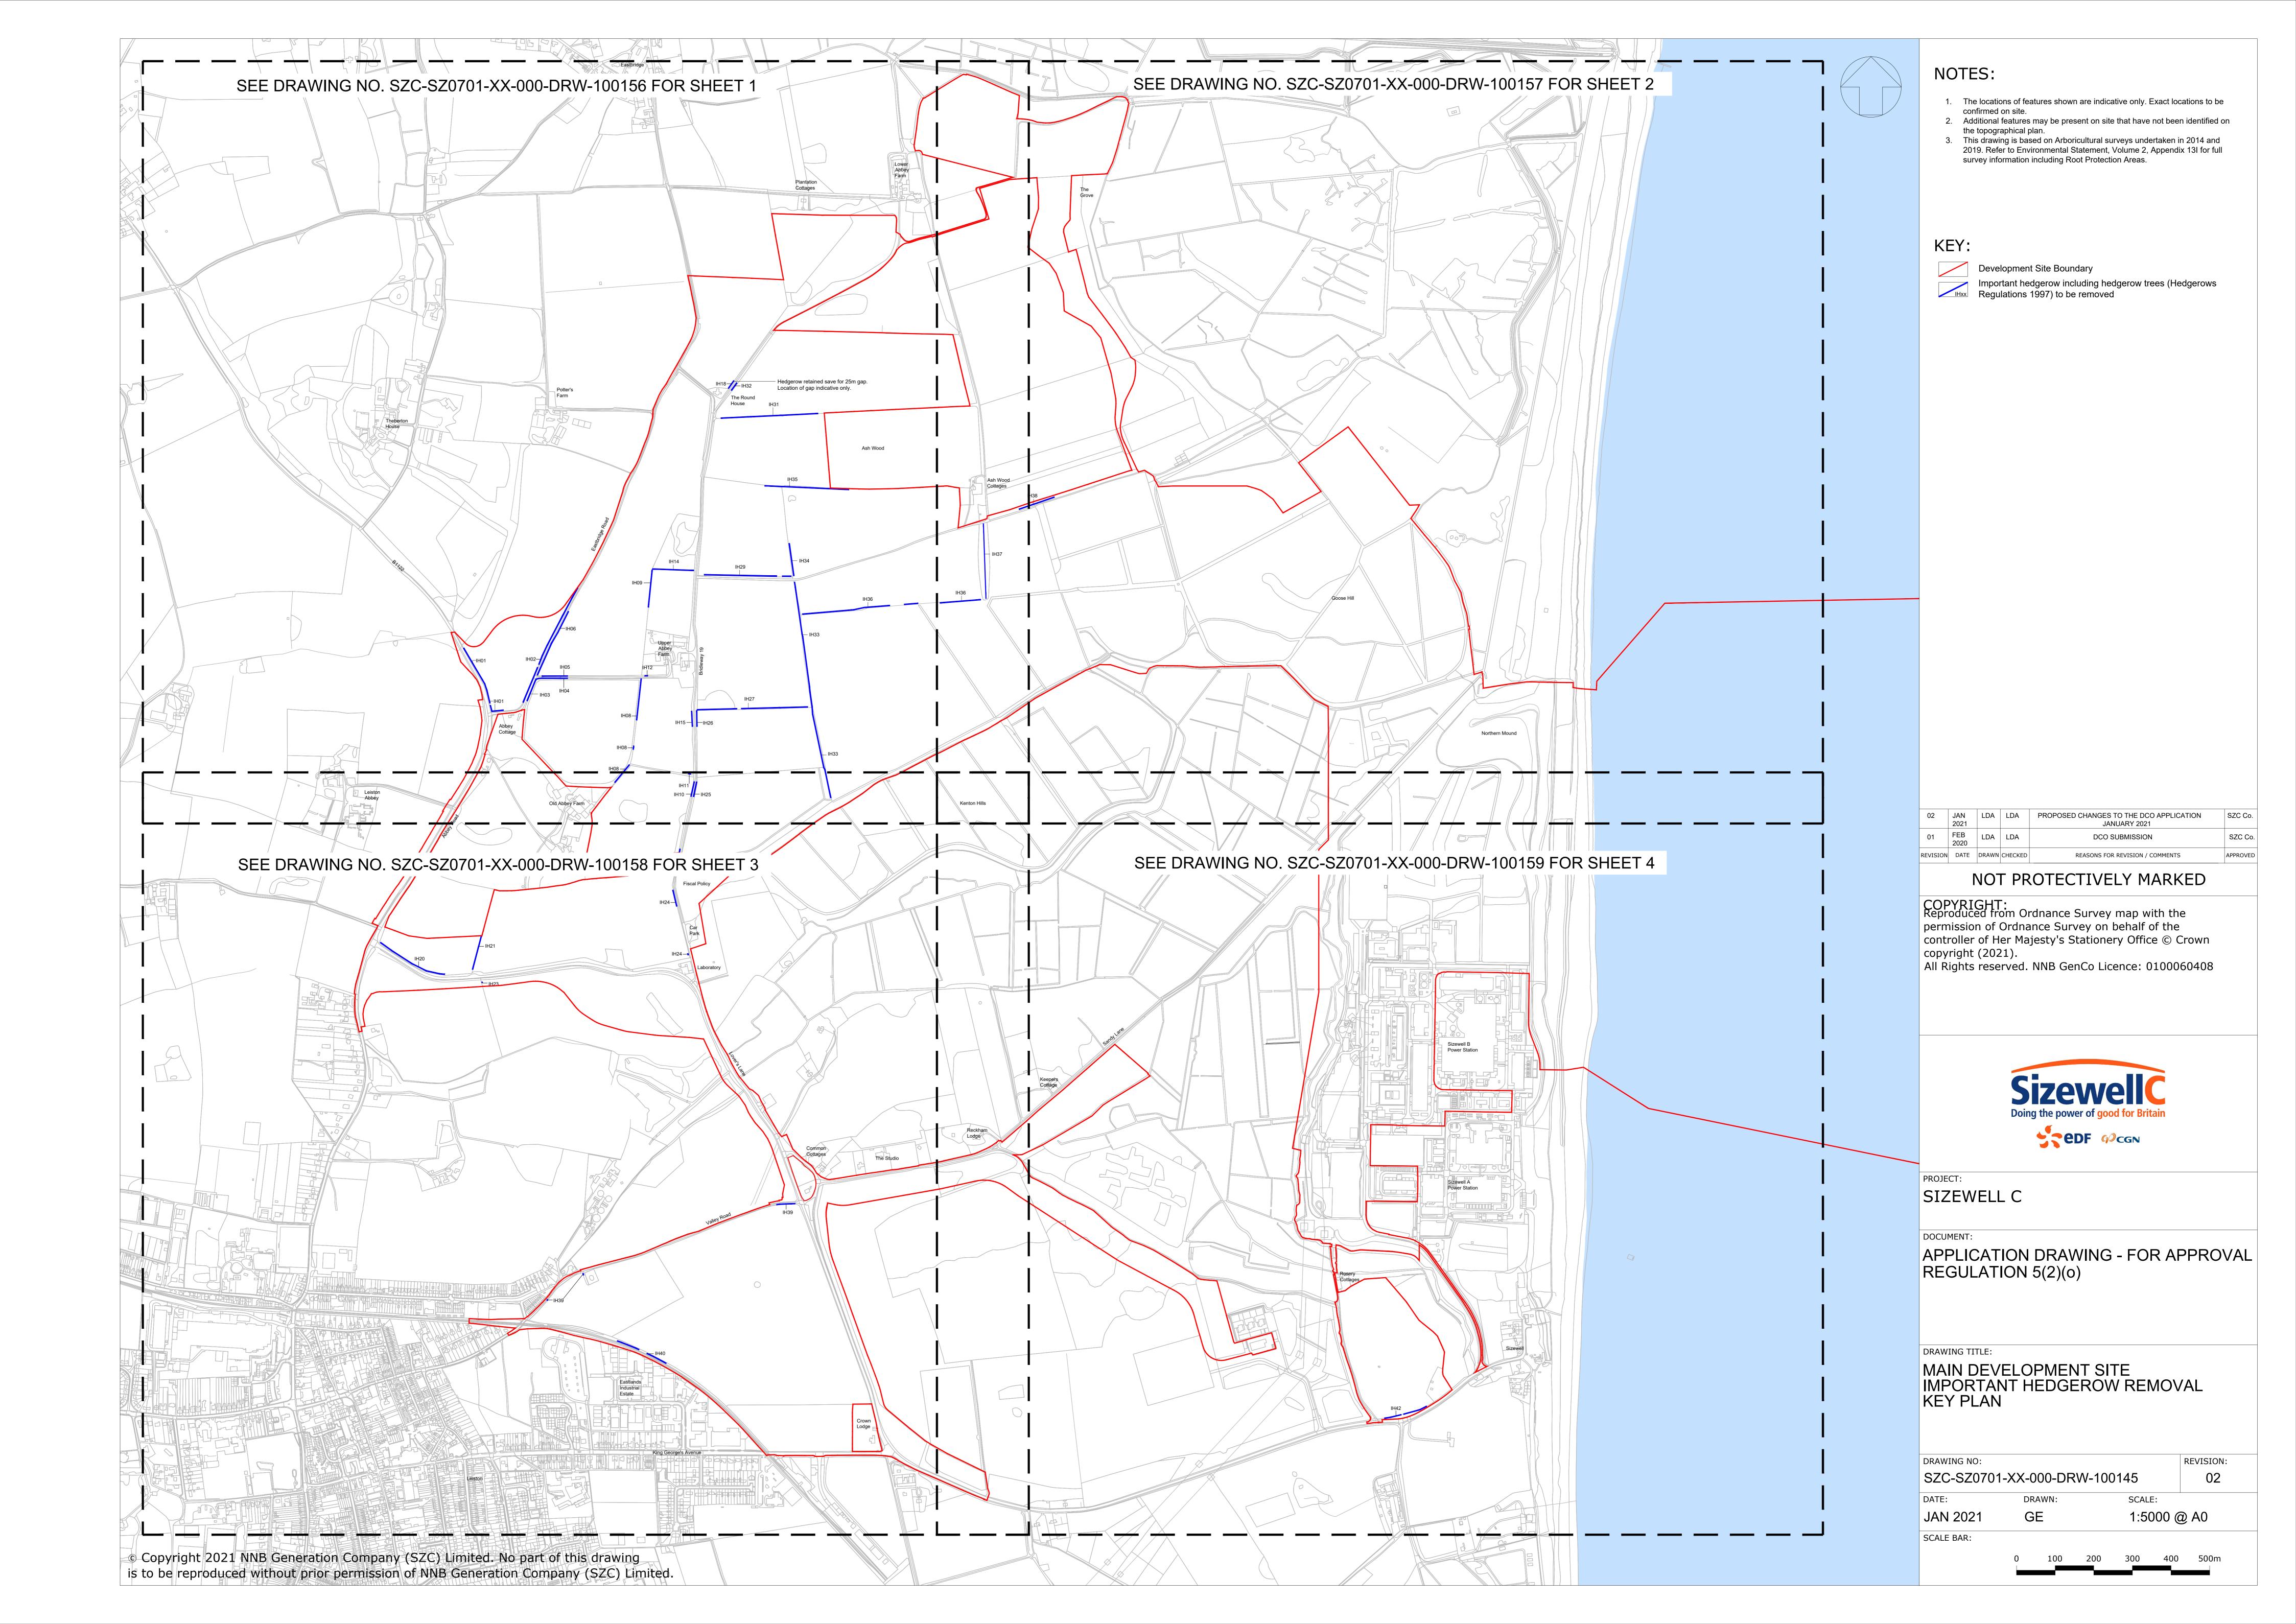

## **Main Development Site Landscape Plans – For Approval**

| Drawing Number               | Revision | Drawing Title                                                   | Scale  | Sheet Size |
|------------------------------|----------|-----------------------------------------------------------------|--------|------------|
| SZC-SZ0701-XX-000-DRW-100133 | 06       | Main Development Site Landscape Retention Plan - Key Plan       | 1:5000 | A0         |
| SZC-SZ0701-XX-000-DRW-100148 | 04       | Main Development Site Landscape Retention Plan – Sheet 1 of 4   | 1:2500 | A0         |
| SZC-SZ0701-XX-000-DRW-100149 | 03       | Main Development Site Landscape Retention Plan – Sheet 2 of 4   | 1:2500 | A0         |
| SZC-SZ0701-XX-000-DRW-100150 | 04       | Main Development Site Landscape Retention Plan – Sheet 3 of 4   | 1:2500 | A0         |
| SZC-SZ0701-XX-000-DRW-100151 | 03       | Main Development Site Landscape Retention Plan – Sheet 4 of 4   | 1:2500 | A0         |
| SZC-SZ0701-XX-000-DRW-100134 | 07       | Main Development Site Clearance Plan - Key Plan                 | 1:5000 | A0         |
| SZC-SZ0701-XX-000-DRW-100152 | 04       | Main Development Site Clearance Plan - Sheet 1 of 4             | 1:2500 | A0         |
| SZC-SZ0701-XX-000-DRW-100153 | 04       | Main Development Site Clearance Plan - Sheet 2 of 4             | 1:2500 | A0         |
| SZC-SZ0701-XX-000-DRW-100154 | 04       | Main Development Site Clearance Plan - Sheet 3 of 4             | 1:2500 | A0         |
| SZC-SZ0701-XX-000-DRW-100155 | 03       | Main Development Site Clearance Plan - Sheet 4 of 4             | 1:2500 | A0         |
| SZC-SZ0701-XX-000-DRW-100145 | 02       | Main Development Site Important Hedgerow Removal - Key Plan     | 1:5000 | A0         |
| SZC-SZ0701-XX-000-DRW-100156 | 02       | Main Development Site Important Hedgerow Removal - Sheet 1 of 4 | 1:2500 | A0         |
| SZC-SZ0701-XX-000-DRW-100157 | 02       | Main Development Site Important Hedgerow Removal - Sheet 2 of 4 | 1:2500 | A0         |
| SZC-SZ0701-XX-000-DRW-100158 | 02       | Main Development Site Important Hedgerow Removal - Sheet 3 of 4 | 1:2500 | A0         |
| SZC-SZ0701-XX-000-DRW-100159 | 02       | Main Development Site Important Hedgerow Removal - Sheet 4 of 4 | 1:2500 | A0         |