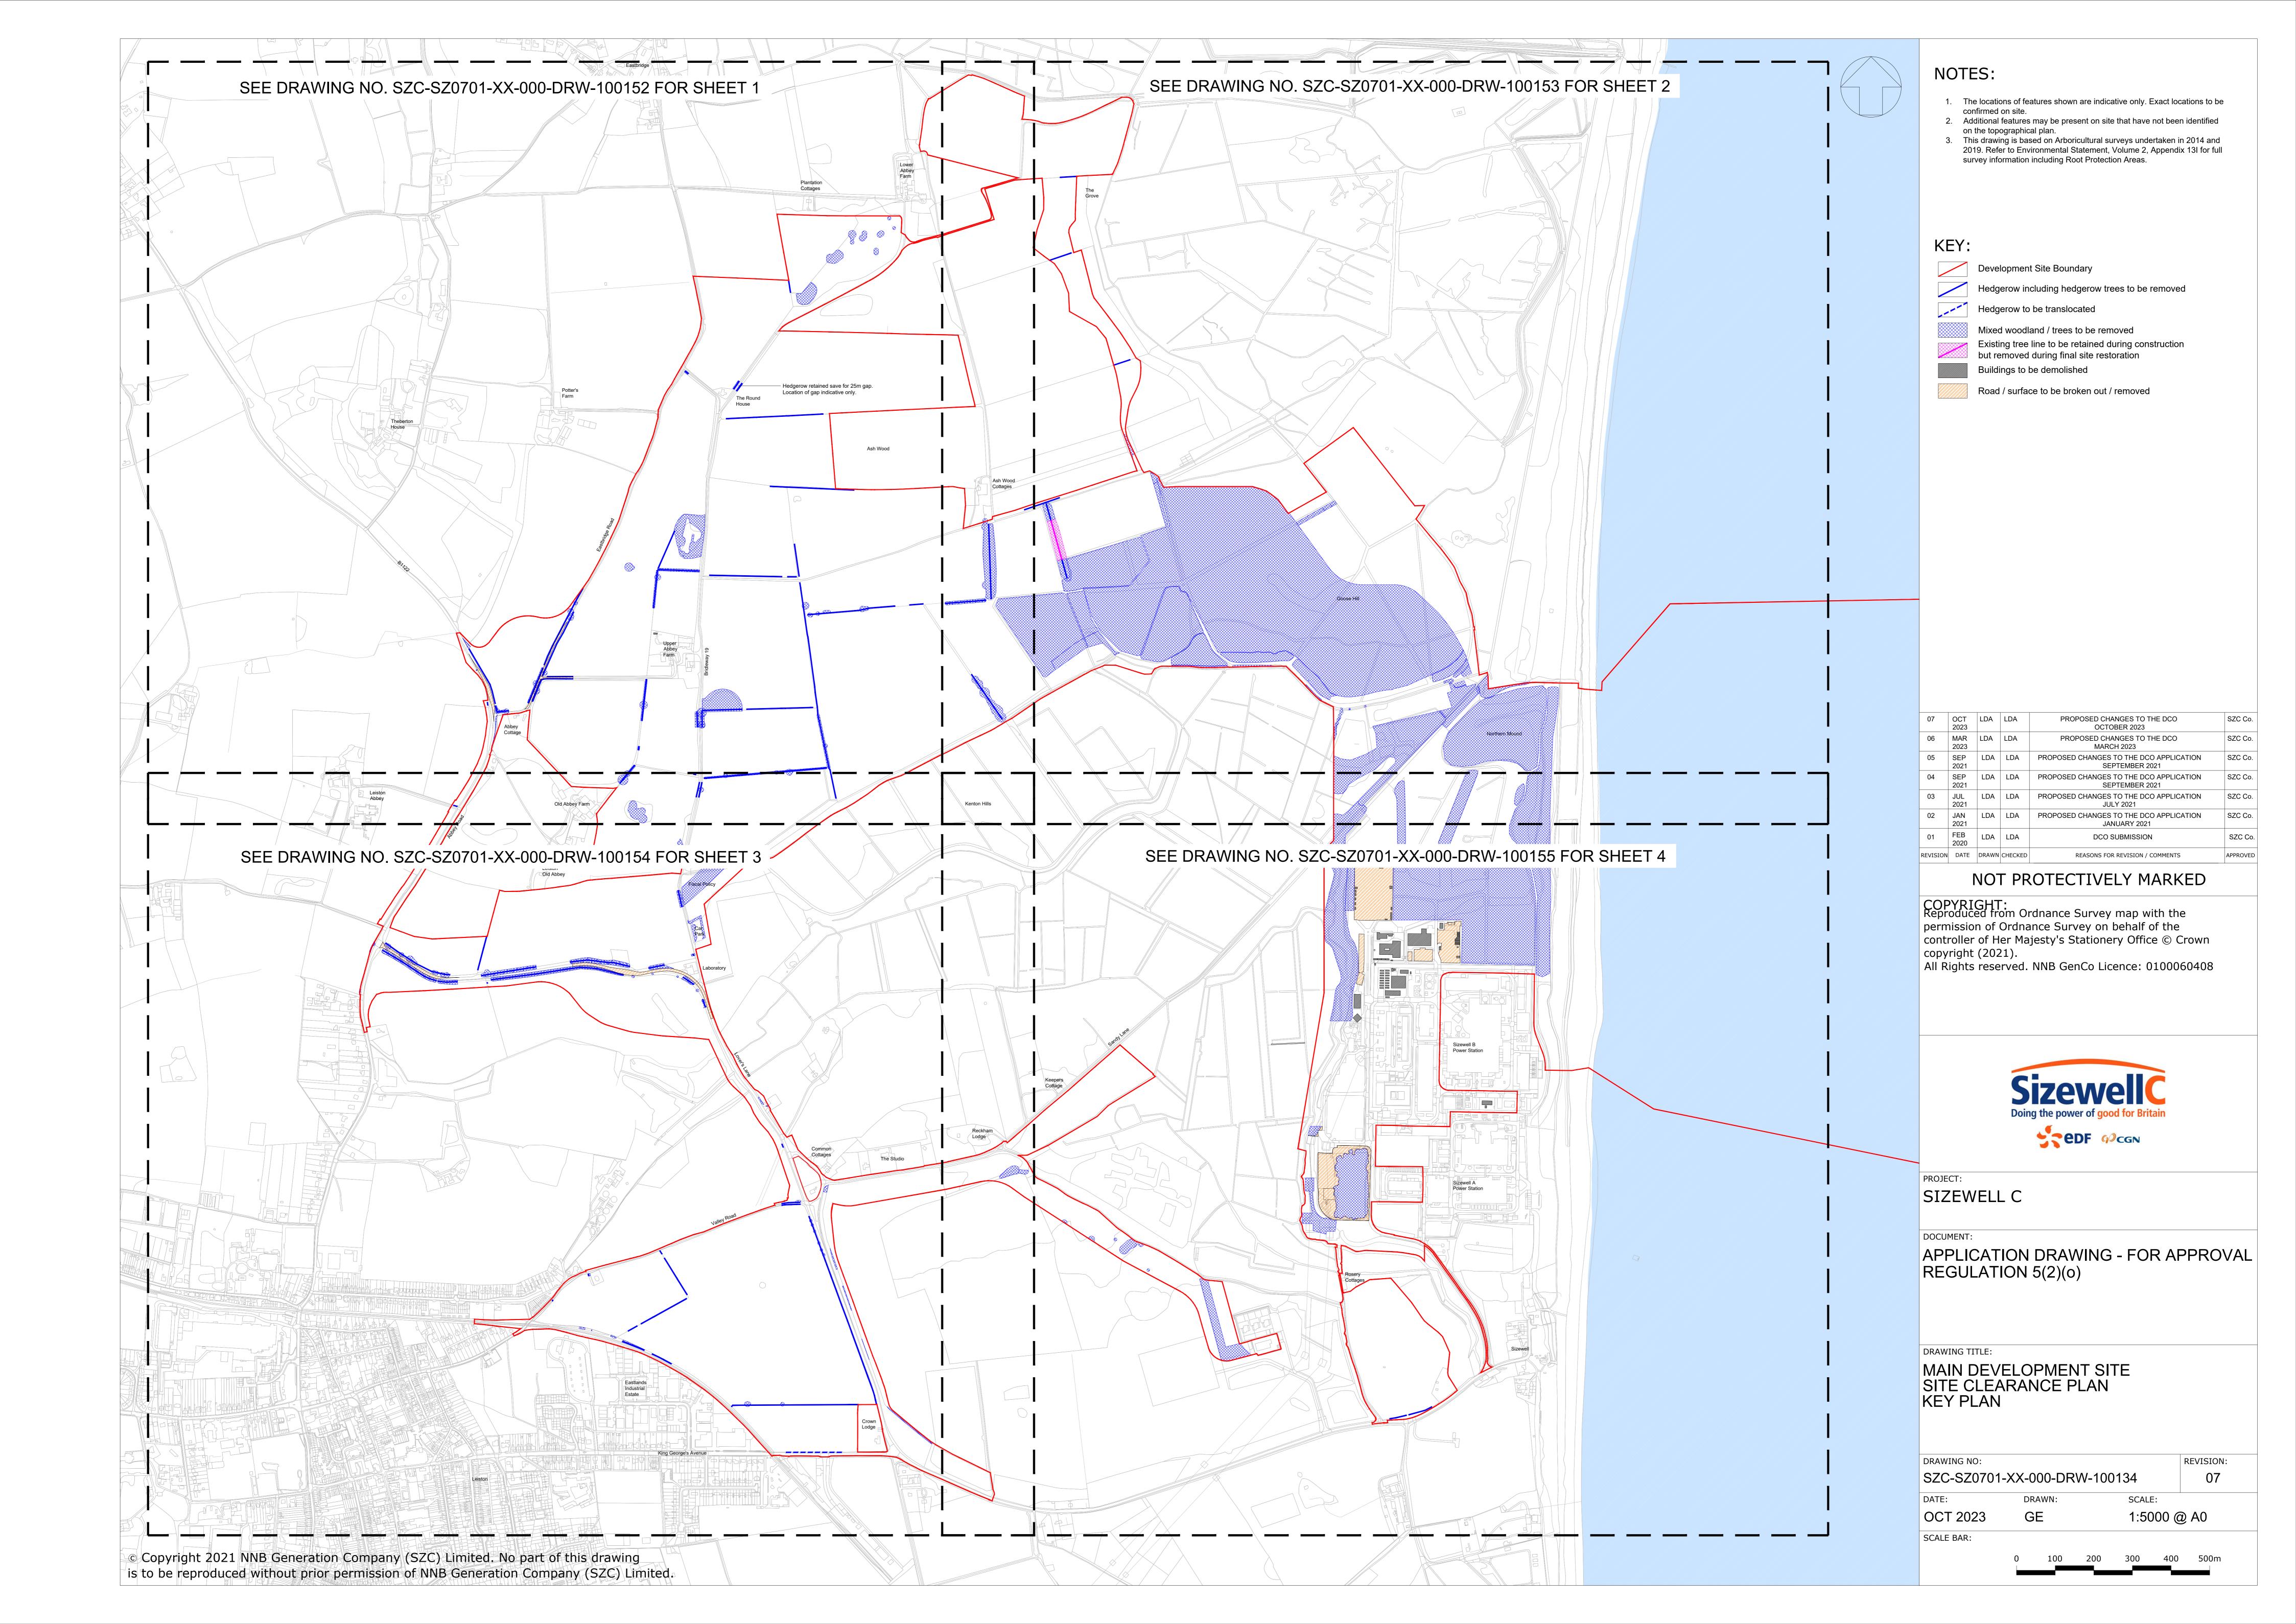

## **Main Development Site Landscape Plans – For Approval**

| Drawing Number               | Revision | Drawing Title                                                   | Scale  | Sheet Size |
|------------------------------|----------|-----------------------------------------------------------------|--------|------------|
| SZC-SZ0701-XX-000-DRW-100133 | 06       | Main Development Site Landscape Retention Plan - Key Plan       | 1:5000 | A0         |
| SZC-SZ0701-XX-000-DRW-100148 | 04       | Main Development Site Landscape Retention Plan – Sheet 1 of 4   | 1:2500 | A0         |
| SZC-SZ0701-XX-000-DRW-100149 | 03       | Main Development Site Landscape Retention Plan – Sheet 2 of 4   | 1:2500 | A0         |
| SZC-SZ0701-XX-000-DRW-100150 | 04       | Main Development Site Landscape Retention Plan – Sheet 3 of 4   | 1:2500 | A0         |
| SZC-SZ0701-XX-000-DRW-100151 | 03       | Main Development Site Landscape Retention Plan – Sheet 4 of 4   | 1:2500 | A0         |
| SZC-SZ0701-XX-000-DRW-100134 | 07       | Main Development Site Clearance Plan - Key Plan                 | 1:5000 | A0         |
| SZC-SZ0701-XX-000-DRW-100152 | 04       | Main Development Site Clearance Plan - Sheet 1 of 4             | 1:2500 | A0         |
| SZC-SZ0701-XX-000-DRW-100153 | 04       | Main Development Site Clearance Plan - Sheet 2 of 4             | 1:2500 | A0         |
| SZC-SZ0701-XX-000-DRW-100154 | 04       | Main Development Site Clearance Plan - Sheet 3 of 4             | 1:2500 | A0         |
| SZC-SZ0701-XX-000-DRW-100155 | 03       | Main Development Site Clearance Plan - Sheet 4 of 4             | 1:2500 | A0         |
| SZC-SZ0701-XX-000-DRW-100145 | 02       | Main Development Site Important Hedgerow Removal - Key Plan     | 1:5000 | A0         |
| SZC-SZ0701-XX-000-DRW-100156 | 02       | Main Development Site Important Hedgerow Removal - Sheet 1 of 4 | 1:2500 | A0         |
| SZC-SZ0701-XX-000-DRW-100157 | 02       | Main Development Site Important Hedgerow Removal - Sheet 2 of 4 | 1:2500 | A0         |
| SZC-SZ0701-XX-000-DRW-100158 | 02       | Main Development Site Important Hedgerow Removal - Sheet 3 of 4 | 1:2500 | A0         |
| SZC-SZ0701-XX-000-DRW-100159 | 02       | Main Development Site Important Hedgerow Removal - Sheet 4 of 4 | 1:2500 | A0         |