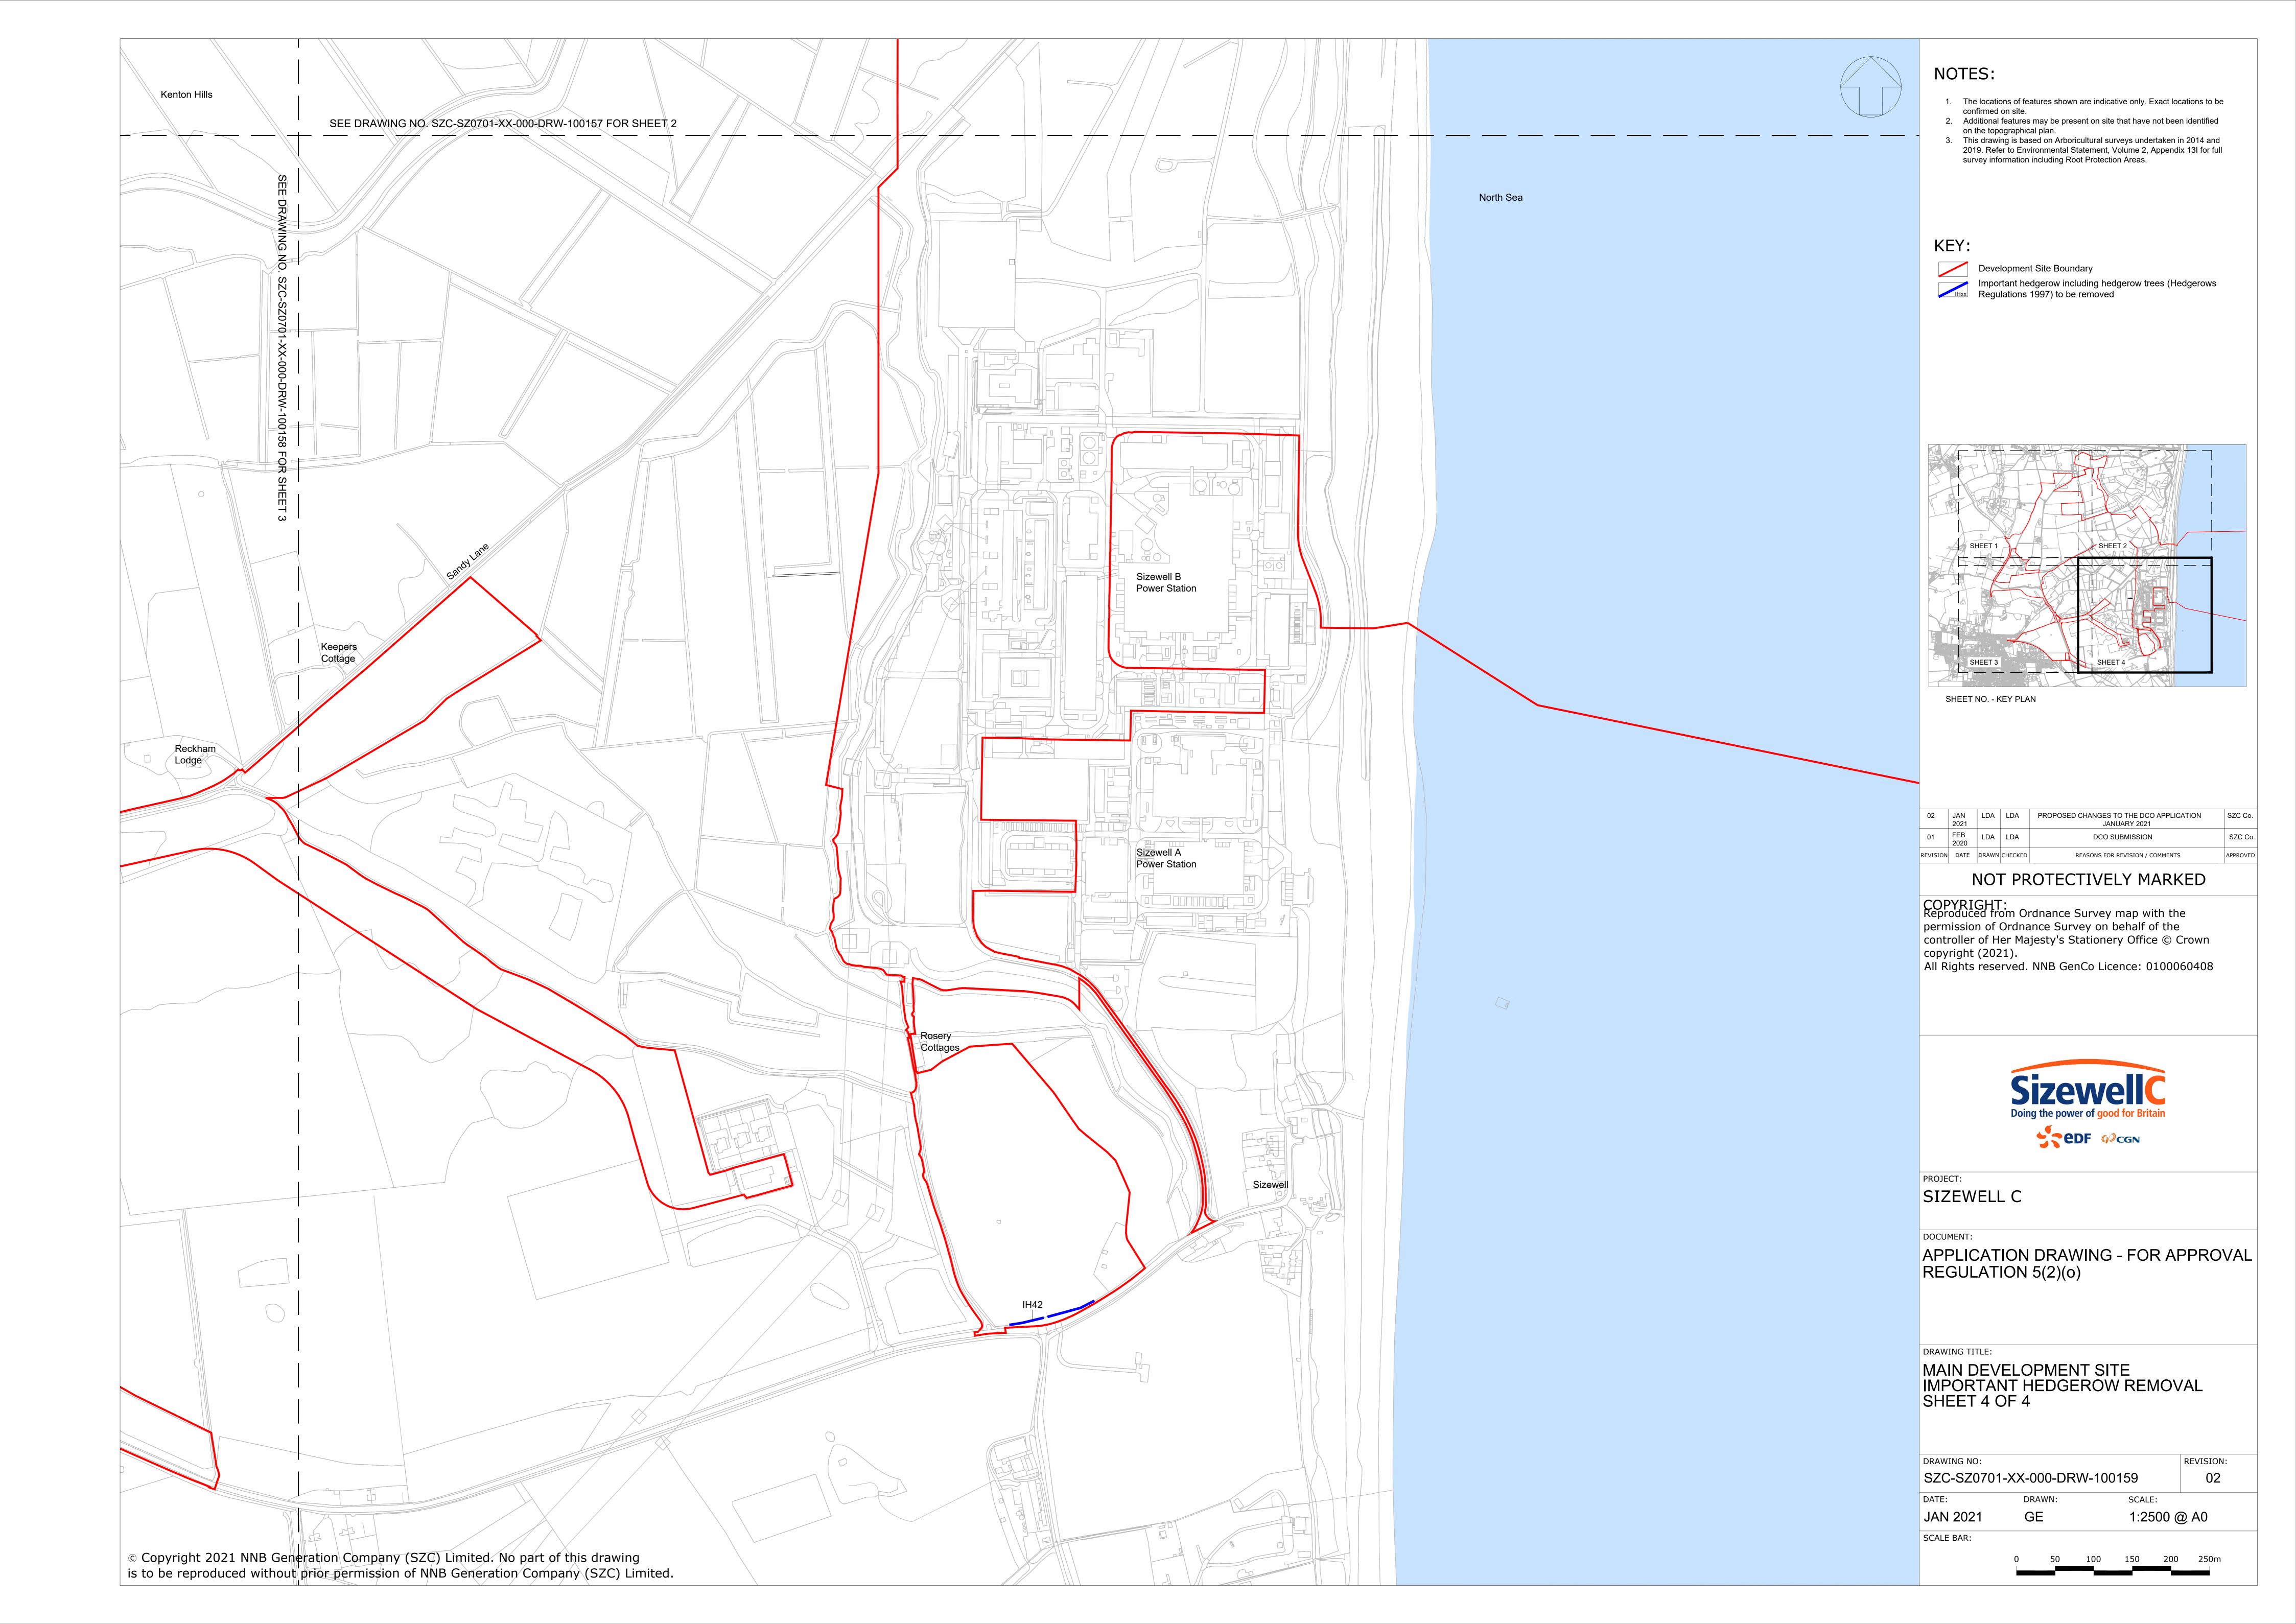

## **Main Development Site Landscape Plans – For Approval**

| Drawing Number               | Revision | Drawing Title                                                   | Scale  | Sheet Size |
|------------------------------|----------|-----------------------------------------------------------------|--------|------------|
| SZC-SZ0701-XX-000-DRW-100133 | 06       | Main Development Site Landscape Retention Plan - Key Plan       | 1:5000 | A0         |
| SZC-SZ0701-XX-000-DRW-100148 | 04       | Main Development Site Landscape Retention Plan – Sheet 1 of 4   | 1:2500 | A0         |
| SZC-SZ0701-XX-000-DRW-100149 | 03       | Main Development Site Landscape Retention Plan – Sheet 2 of 4   | 1:2500 | A0         |
| SZC-SZ0701-XX-000-DRW-100150 | 04       | Main Development Site Landscape Retention Plan – Sheet 3 of 4   | 1:2500 | A0         |
| SZC-SZ0701-XX-000-DRW-100151 | 03       | Main Development Site Landscape Retention Plan – Sheet 4 of 4   | 1:2500 | A0         |
| SZC-SZ0701-XX-000-DRW-100134 | 07       | Main Development Site Clearance Plan - Key Plan                 | 1:5000 | A0         |
| SZC-SZ0701-XX-000-DRW-100152 | 04       | Main Development Site Clearance Plan - Sheet 1 of 4             | 1:2500 | A0         |
| SZC-SZ0701-XX-000-DRW-100153 | 04       | Main Development Site Clearance Plan - Sheet 2 of 4             | 1:2500 | A0         |
| SZC-SZ0701-XX-000-DRW-100154 | 04       | Main Development Site Clearance Plan - Sheet 3 of 4             | 1:2500 | A0         |
| SZC-SZ0701-XX-000-DRW-100155 | 03       | Main Development Site Clearance Plan - Sheet 4 of 4             | 1:2500 | A0         |
| SZC-SZ0701-XX-000-DRW-100145 | 02       | Main Development Site Important Hedgerow Removal - Key Plan     | 1:5000 | A0         |
| SZC-SZ0701-XX-000-DRW-100156 | 02       | Main Development Site Important Hedgerow Removal - Sheet 1 of 4 | 1:2500 | A0         |
| SZC-SZ0701-XX-000-DRW-100157 | 02       | Main Development Site Important Hedgerow Removal - Sheet 2 of 4 | 1:2500 | A0         |
| SZC-SZ0701-XX-000-DRW-100158 | 02       | Main Development Site Important Hedgerow Removal - Sheet 3 of 4 | 1:2500 | A0         |
| SZC-SZ0701-XX-000-DRW-100159 | 02       | Main Development Site Important Hedgerow Removal - Sheet 4 of 4 | 1:2500 | A0         |