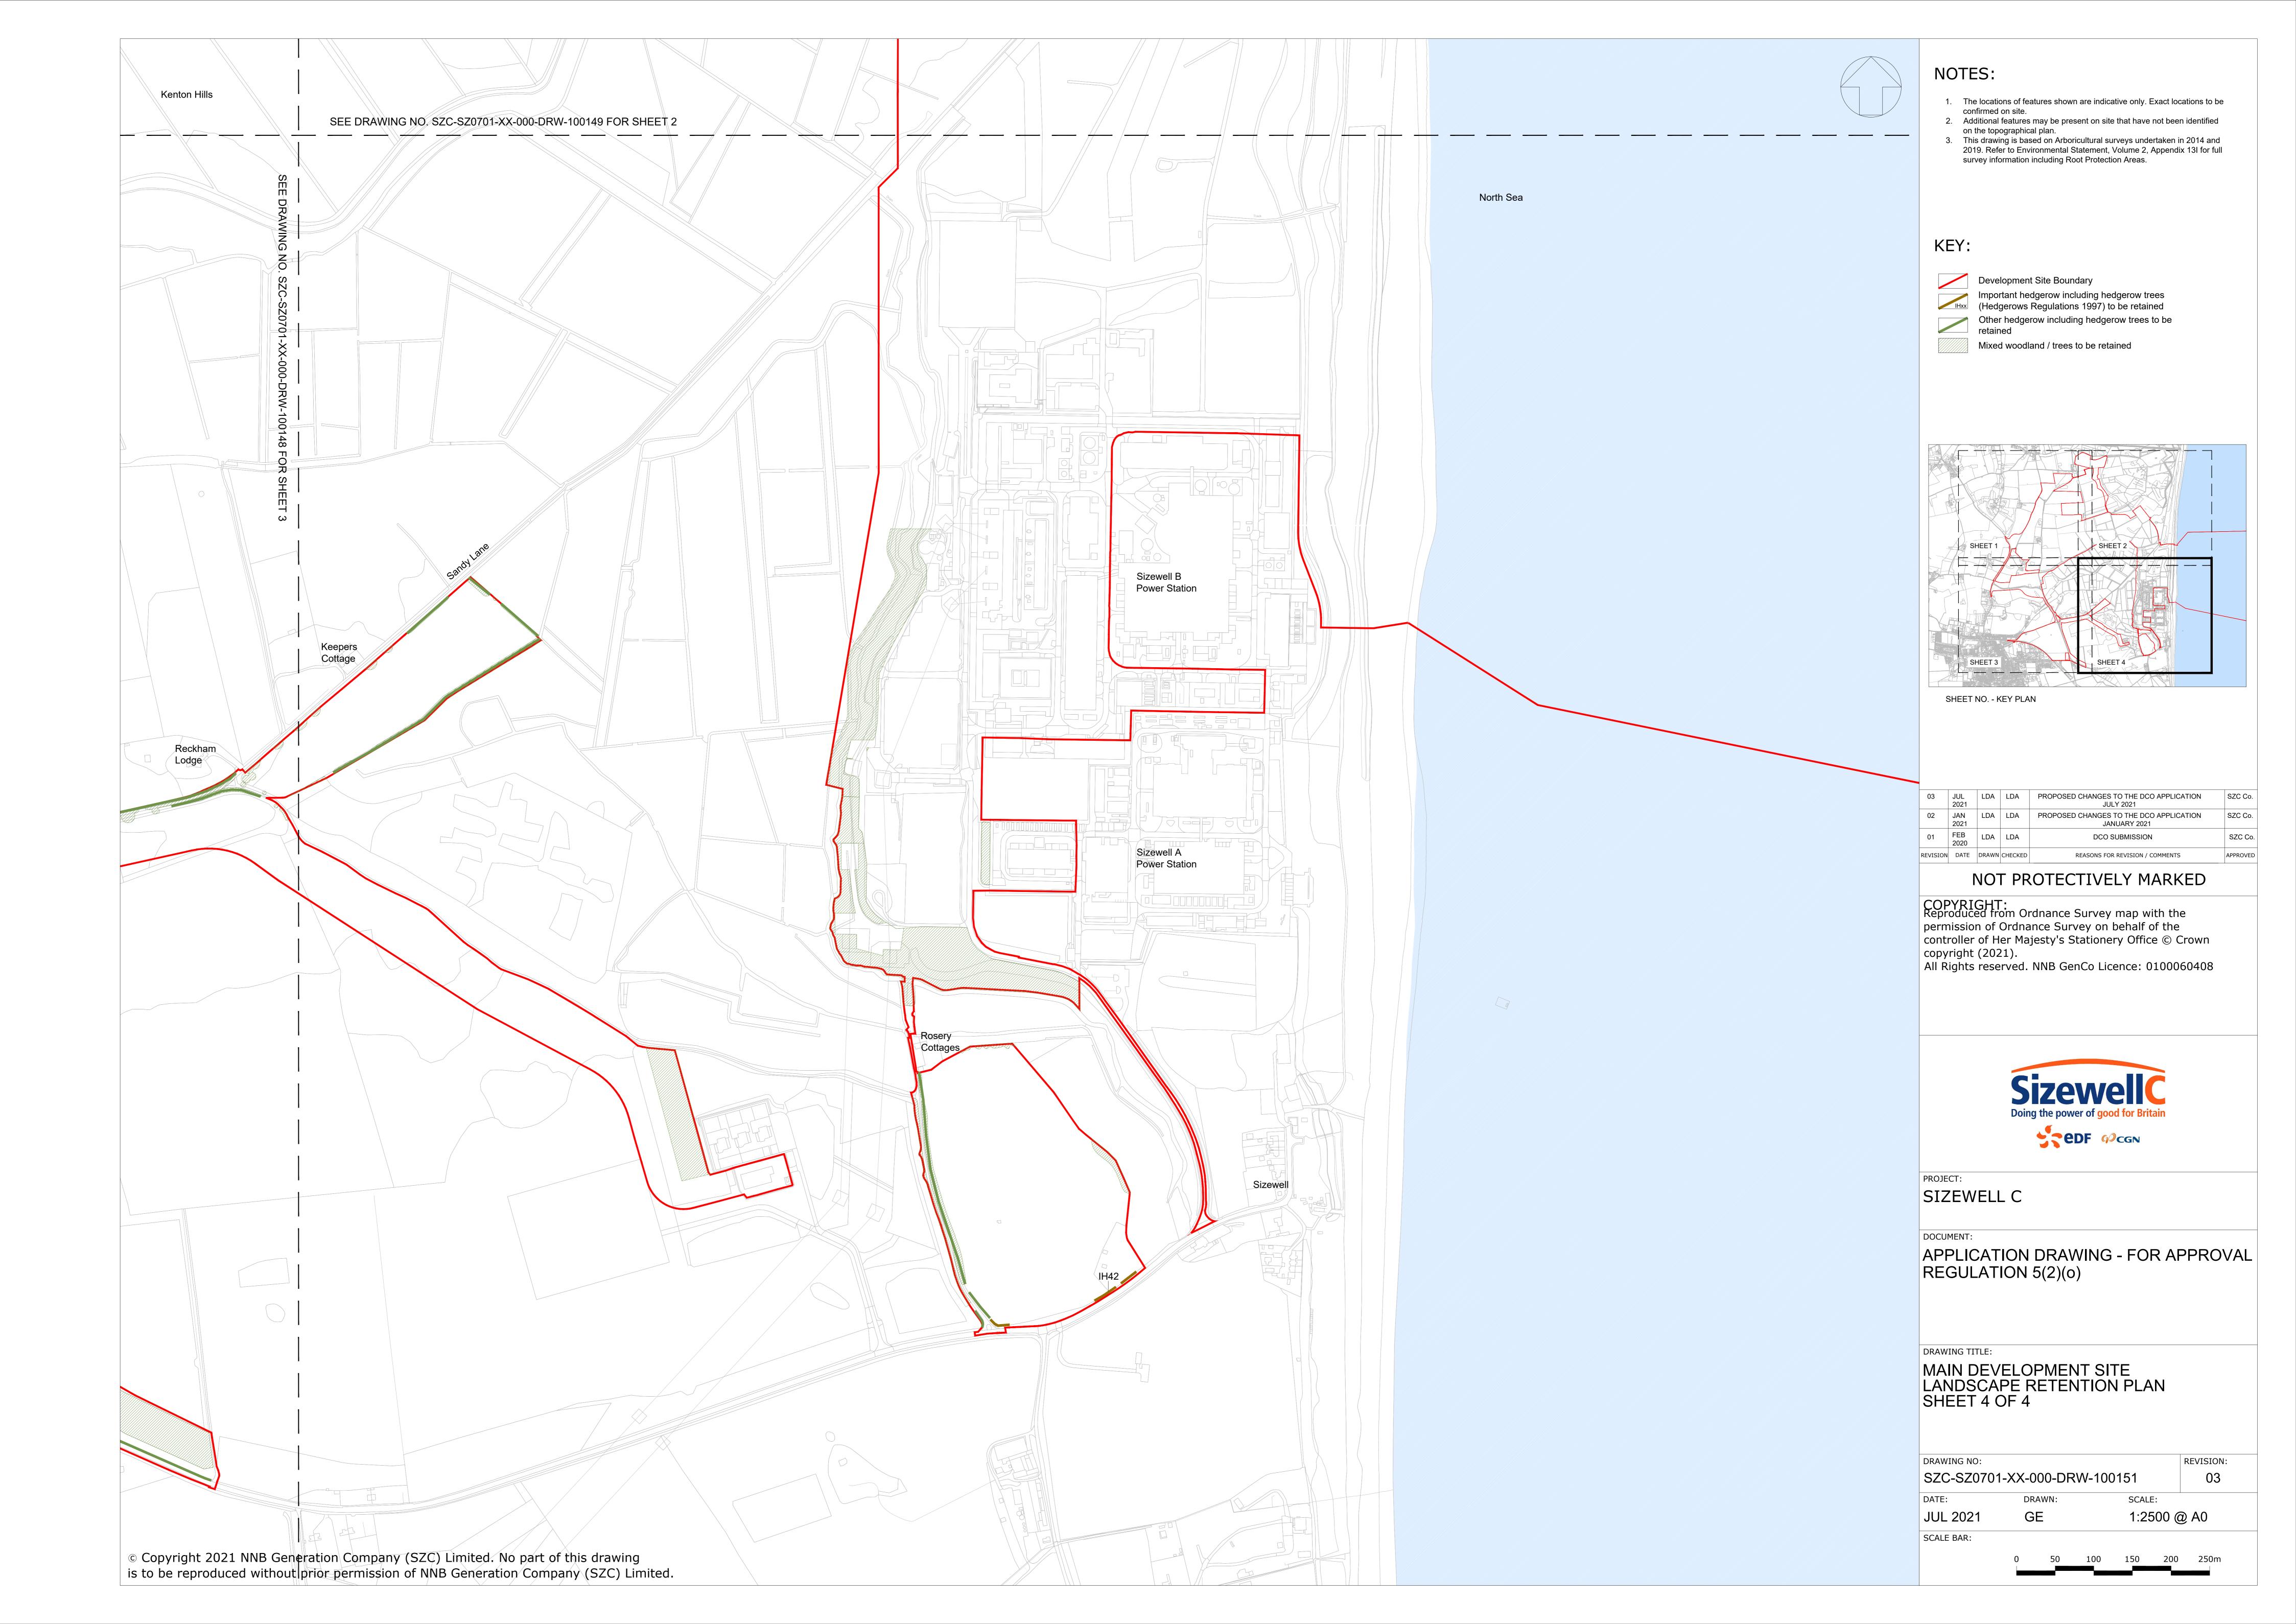

## **Main Development Site Landscape Plans – For Approval**

| Drawing Number               | Revision | Drawing Title                                                   | Scale  | Sheet Size |
|------------------------------|----------|-----------------------------------------------------------------|--------|------------|
| SZC-SZ0701-XX-000-DRW-100133 | 06       | Main Development Site Landscape Retention Plan - Key Plan       | 1:5000 | A0         |
| SZC-SZ0701-XX-000-DRW-100148 | 04       | Main Development Site Landscape Retention Plan – Sheet 1 of 4   | 1:2500 | A0         |
| SZC-SZ0701-XX-000-DRW-100149 | 03       | Main Development Site Landscape Retention Plan – Sheet 2 of 4   | 1:2500 | A0         |
| SZC-SZ0701-XX-000-DRW-100150 | 04       | Main Development Site Landscape Retention Plan – Sheet 3 of 4   | 1:2500 | A0         |
| SZC-SZ0701-XX-000-DRW-100151 | 03       | Main Development Site Landscape Retention Plan – Sheet 4 of 4   | 1:2500 | A0         |
| SZC-SZ0701-XX-000-DRW-100134 | 07       | Main Development Site Clearance Plan - Key Plan                 | 1:5000 | A0         |
| SZC-SZ0701-XX-000-DRW-100152 | 04       | Main Development Site Clearance Plan - Sheet 1 of 4             | 1:2500 | A0         |
| SZC-SZ0701-XX-000-DRW-100153 | 04       | Main Development Site Clearance Plan - Sheet 2 of 4             | 1:2500 | A0         |
| SZC-SZ0701-XX-000-DRW-100154 | 04       | Main Development Site Clearance Plan - Sheet 3 of 4             | 1:2500 | A0         |
| SZC-SZ0701-XX-000-DRW-100155 | 03       | Main Development Site Clearance Plan - Sheet 4 of 4             | 1:2500 | A0         |
| SZC-SZ0701-XX-000-DRW-100145 | 02       | Main Development Site Important Hedgerow Removal - Key Plan     | 1:5000 | A0         |
| SZC-SZ0701-XX-000-DRW-100156 | 02       | Main Development Site Important Hedgerow Removal - Sheet 1 of 4 | 1:2500 | A0         |
| SZC-SZ0701-XX-000-DRW-100157 | 02       | Main Development Site Important Hedgerow Removal - Sheet 2 of 4 | 1:2500 | A0         |
| SZC-SZ0701-XX-000-DRW-100158 | 02       | Main Development Site Important Hedgerow Removal - Sheet 3 of 4 | 1:2500 | A0         |
| SZC-SZ0701-XX-000-DRW-100159 | 02       | Main Development Site Important Hedgerow Removal - Sheet 4 of 4 | 1:2500 | A0         |