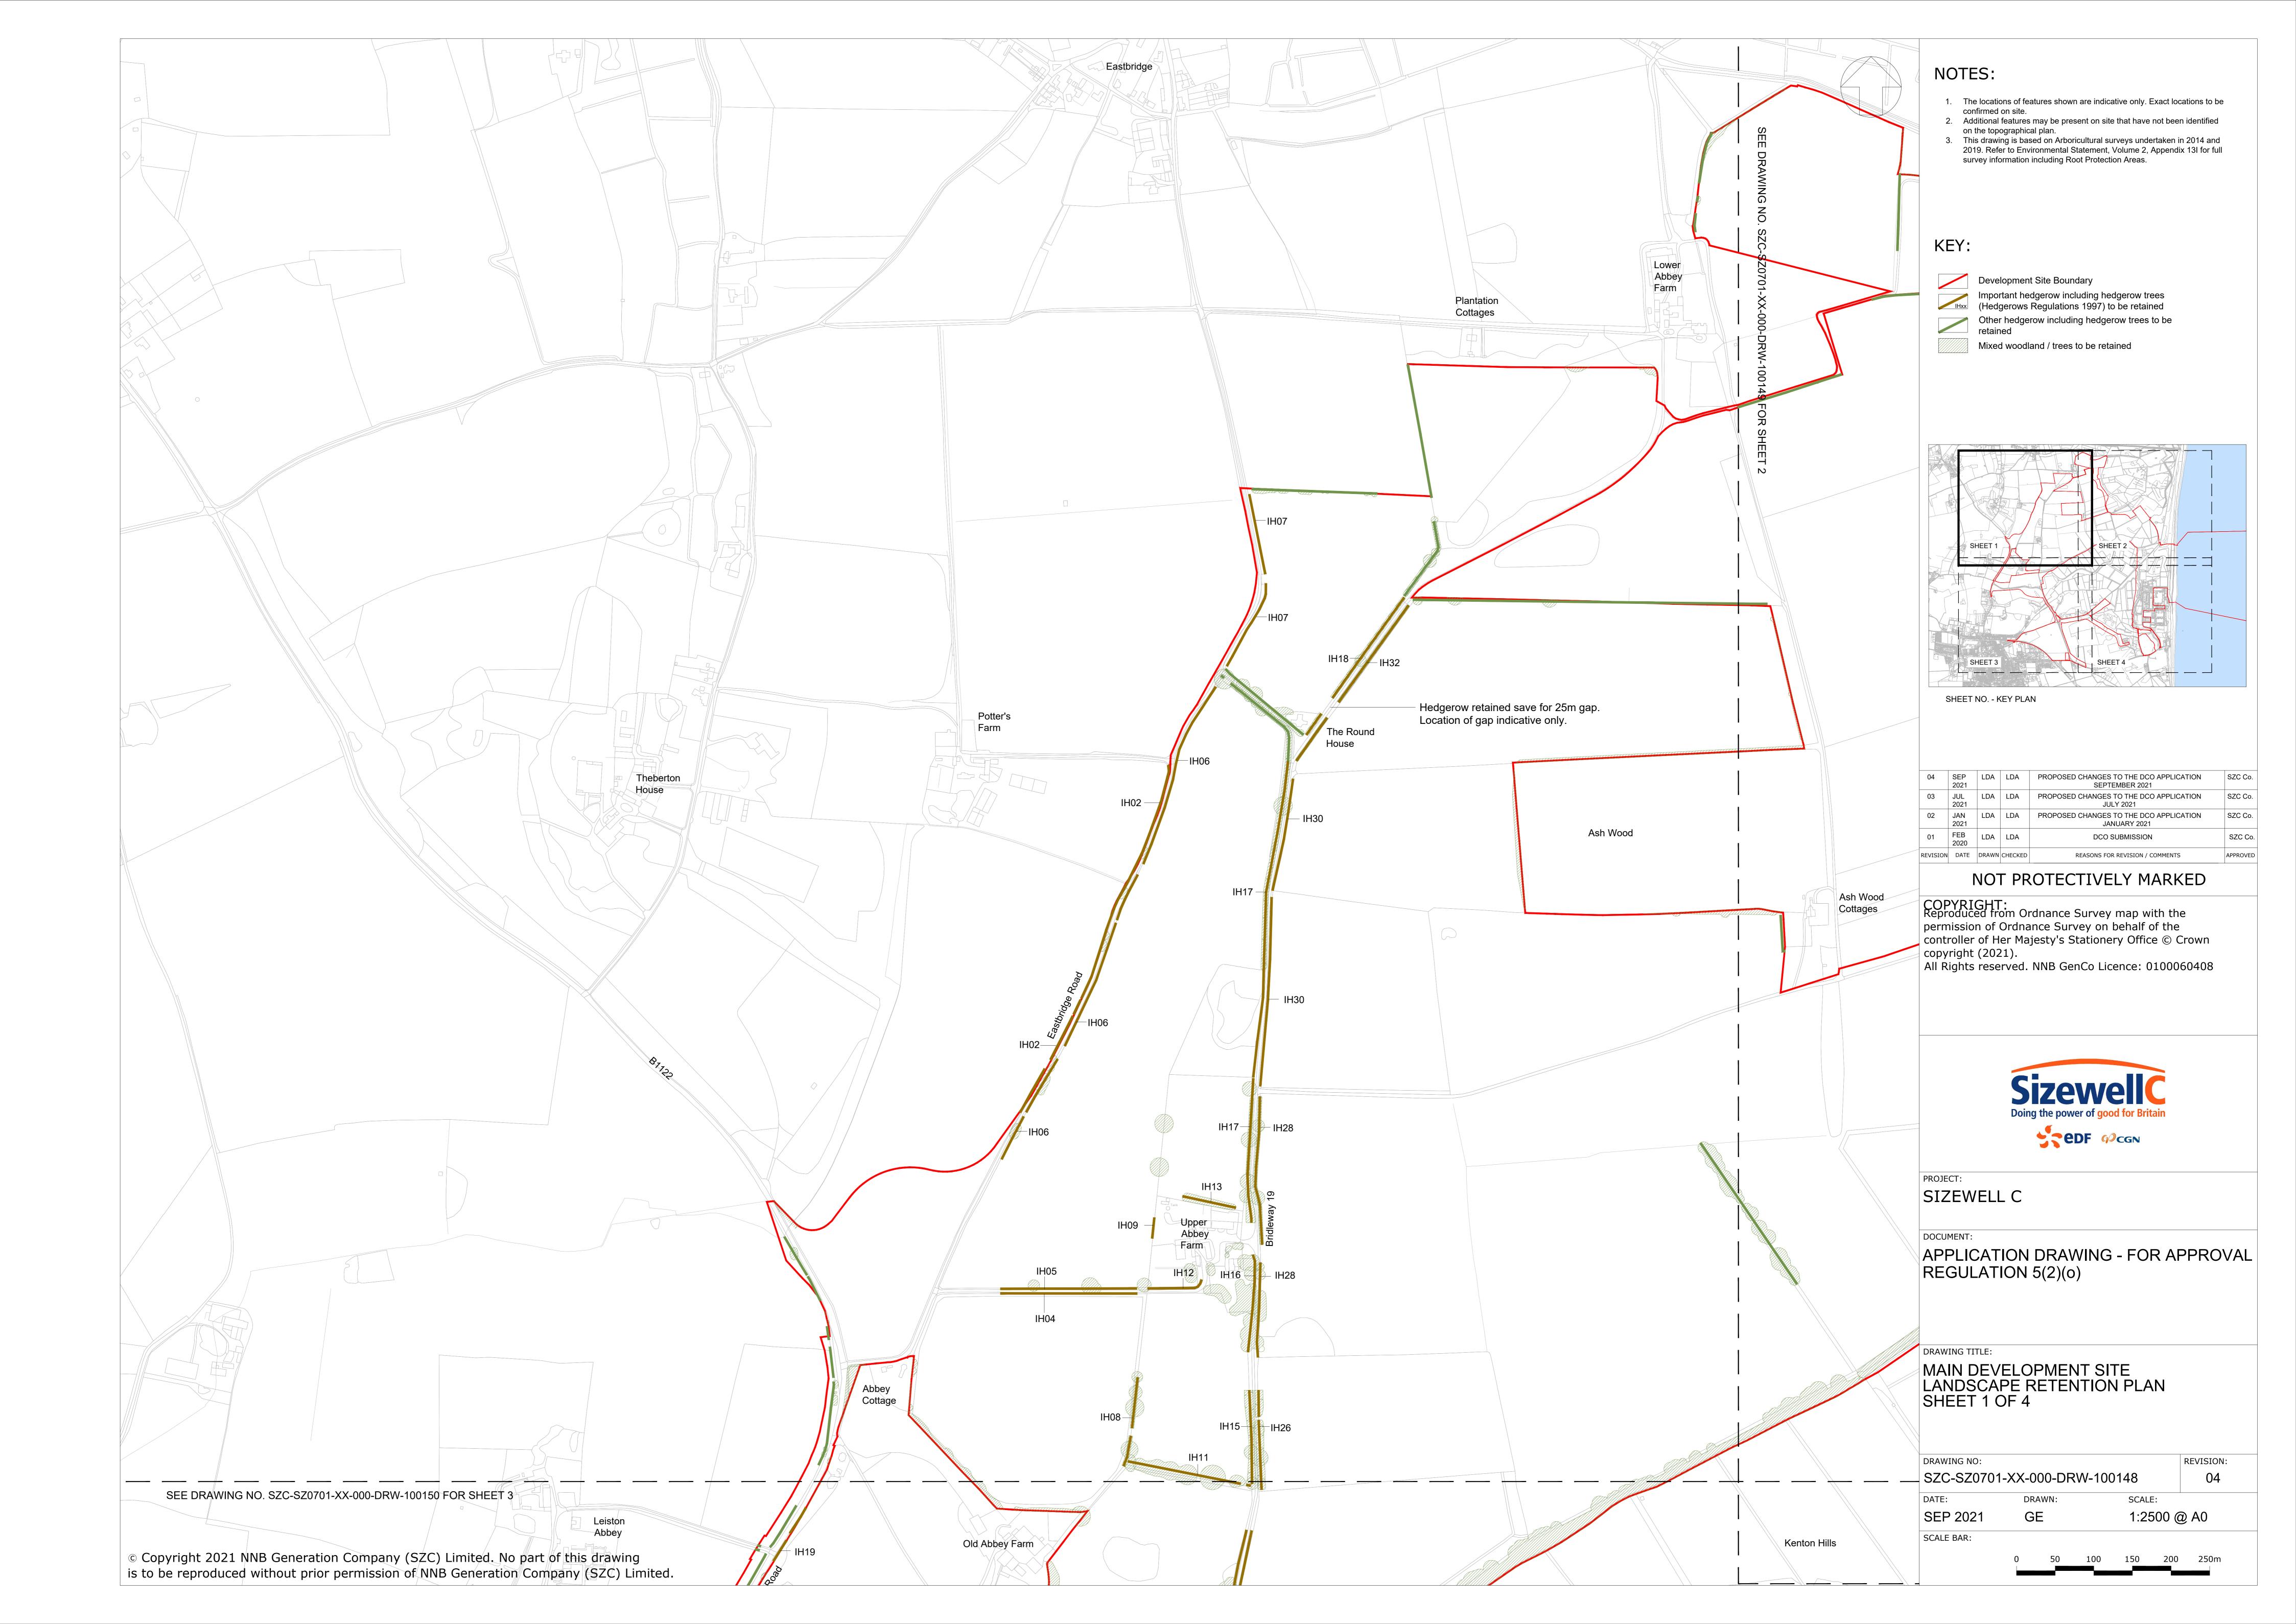

## **Main Development Site Landscape Plans – For Approval**

| Drawing Number               | Revision | Drawing Title                                                   | Scale  | Sheet Size |
|------------------------------|----------|-----------------------------------------------------------------|--------|------------|
| SZC-SZ0701-XX-000-DRW-100133 | 06       | Main Development Site Landscape Retention Plan - Key Plan       | 1:5000 | A0         |
| SZC-SZ0701-XX-000-DRW-100148 | 04       | Main Development Site Landscape Retention Plan – Sheet 1 of 4   | 1:2500 | A0         |
| SZC-SZ0701-XX-000-DRW-100149 | 03       | Main Development Site Landscape Retention Plan – Sheet 2 of 4   | 1:2500 | A0         |
| SZC-SZ0701-XX-000-DRW-100150 | 04       | Main Development Site Landscape Retention Plan – Sheet 3 of 4   | 1:2500 | A0         |
| SZC-SZ0701-XX-000-DRW-100151 | 03       | Main Development Site Landscape Retention Plan – Sheet 4 of 4   | 1:2500 | A0         |
| SZC-SZ0701-XX-000-DRW-100134 | 07       | Main Development Site Clearance Plan - Key Plan                 | 1:5000 | A0         |
| SZC-SZ0701-XX-000-DRW-100152 | 04       | Main Development Site Clearance Plan - Sheet 1 of 4             | 1:2500 | A0         |
| SZC-SZ0701-XX-000-DRW-100153 | 04       | Main Development Site Clearance Plan - Sheet 2 of 4             | 1:2500 | A0         |
| SZC-SZ0701-XX-000-DRW-100154 | 04       | Main Development Site Clearance Plan - Sheet 3 of 4             | 1:2500 | A0         |
| SZC-SZ0701-XX-000-DRW-100155 | 03       | Main Development Site Clearance Plan - Sheet 4 of 4             | 1:2500 | A0         |
| SZC-SZ0701-XX-000-DRW-100145 | 02       | Main Development Site Important Hedgerow Removal - Key Plan     | 1:5000 | A0         |
| SZC-SZ0701-XX-000-DRW-100156 | 02       | Main Development Site Important Hedgerow Removal - Sheet 1 of 4 | 1:2500 | A0         |
| SZC-SZ0701-XX-000-DRW-100157 | 02       | Main Development Site Important Hedgerow Removal - Sheet 2 of 4 | 1:2500 | A0         |
| SZC-SZ0701-XX-000-DRW-100158 | 02       | Main Development Site Important Hedgerow Removal - Sheet 3 of 4 | 1:2500 | A0         |
| SZC-SZ0701-XX-000-DRW-100159 | 02       | Main Development Site Important Hedgerow Removal - Sheet 4 of 4 | 1:2500 | A0         |