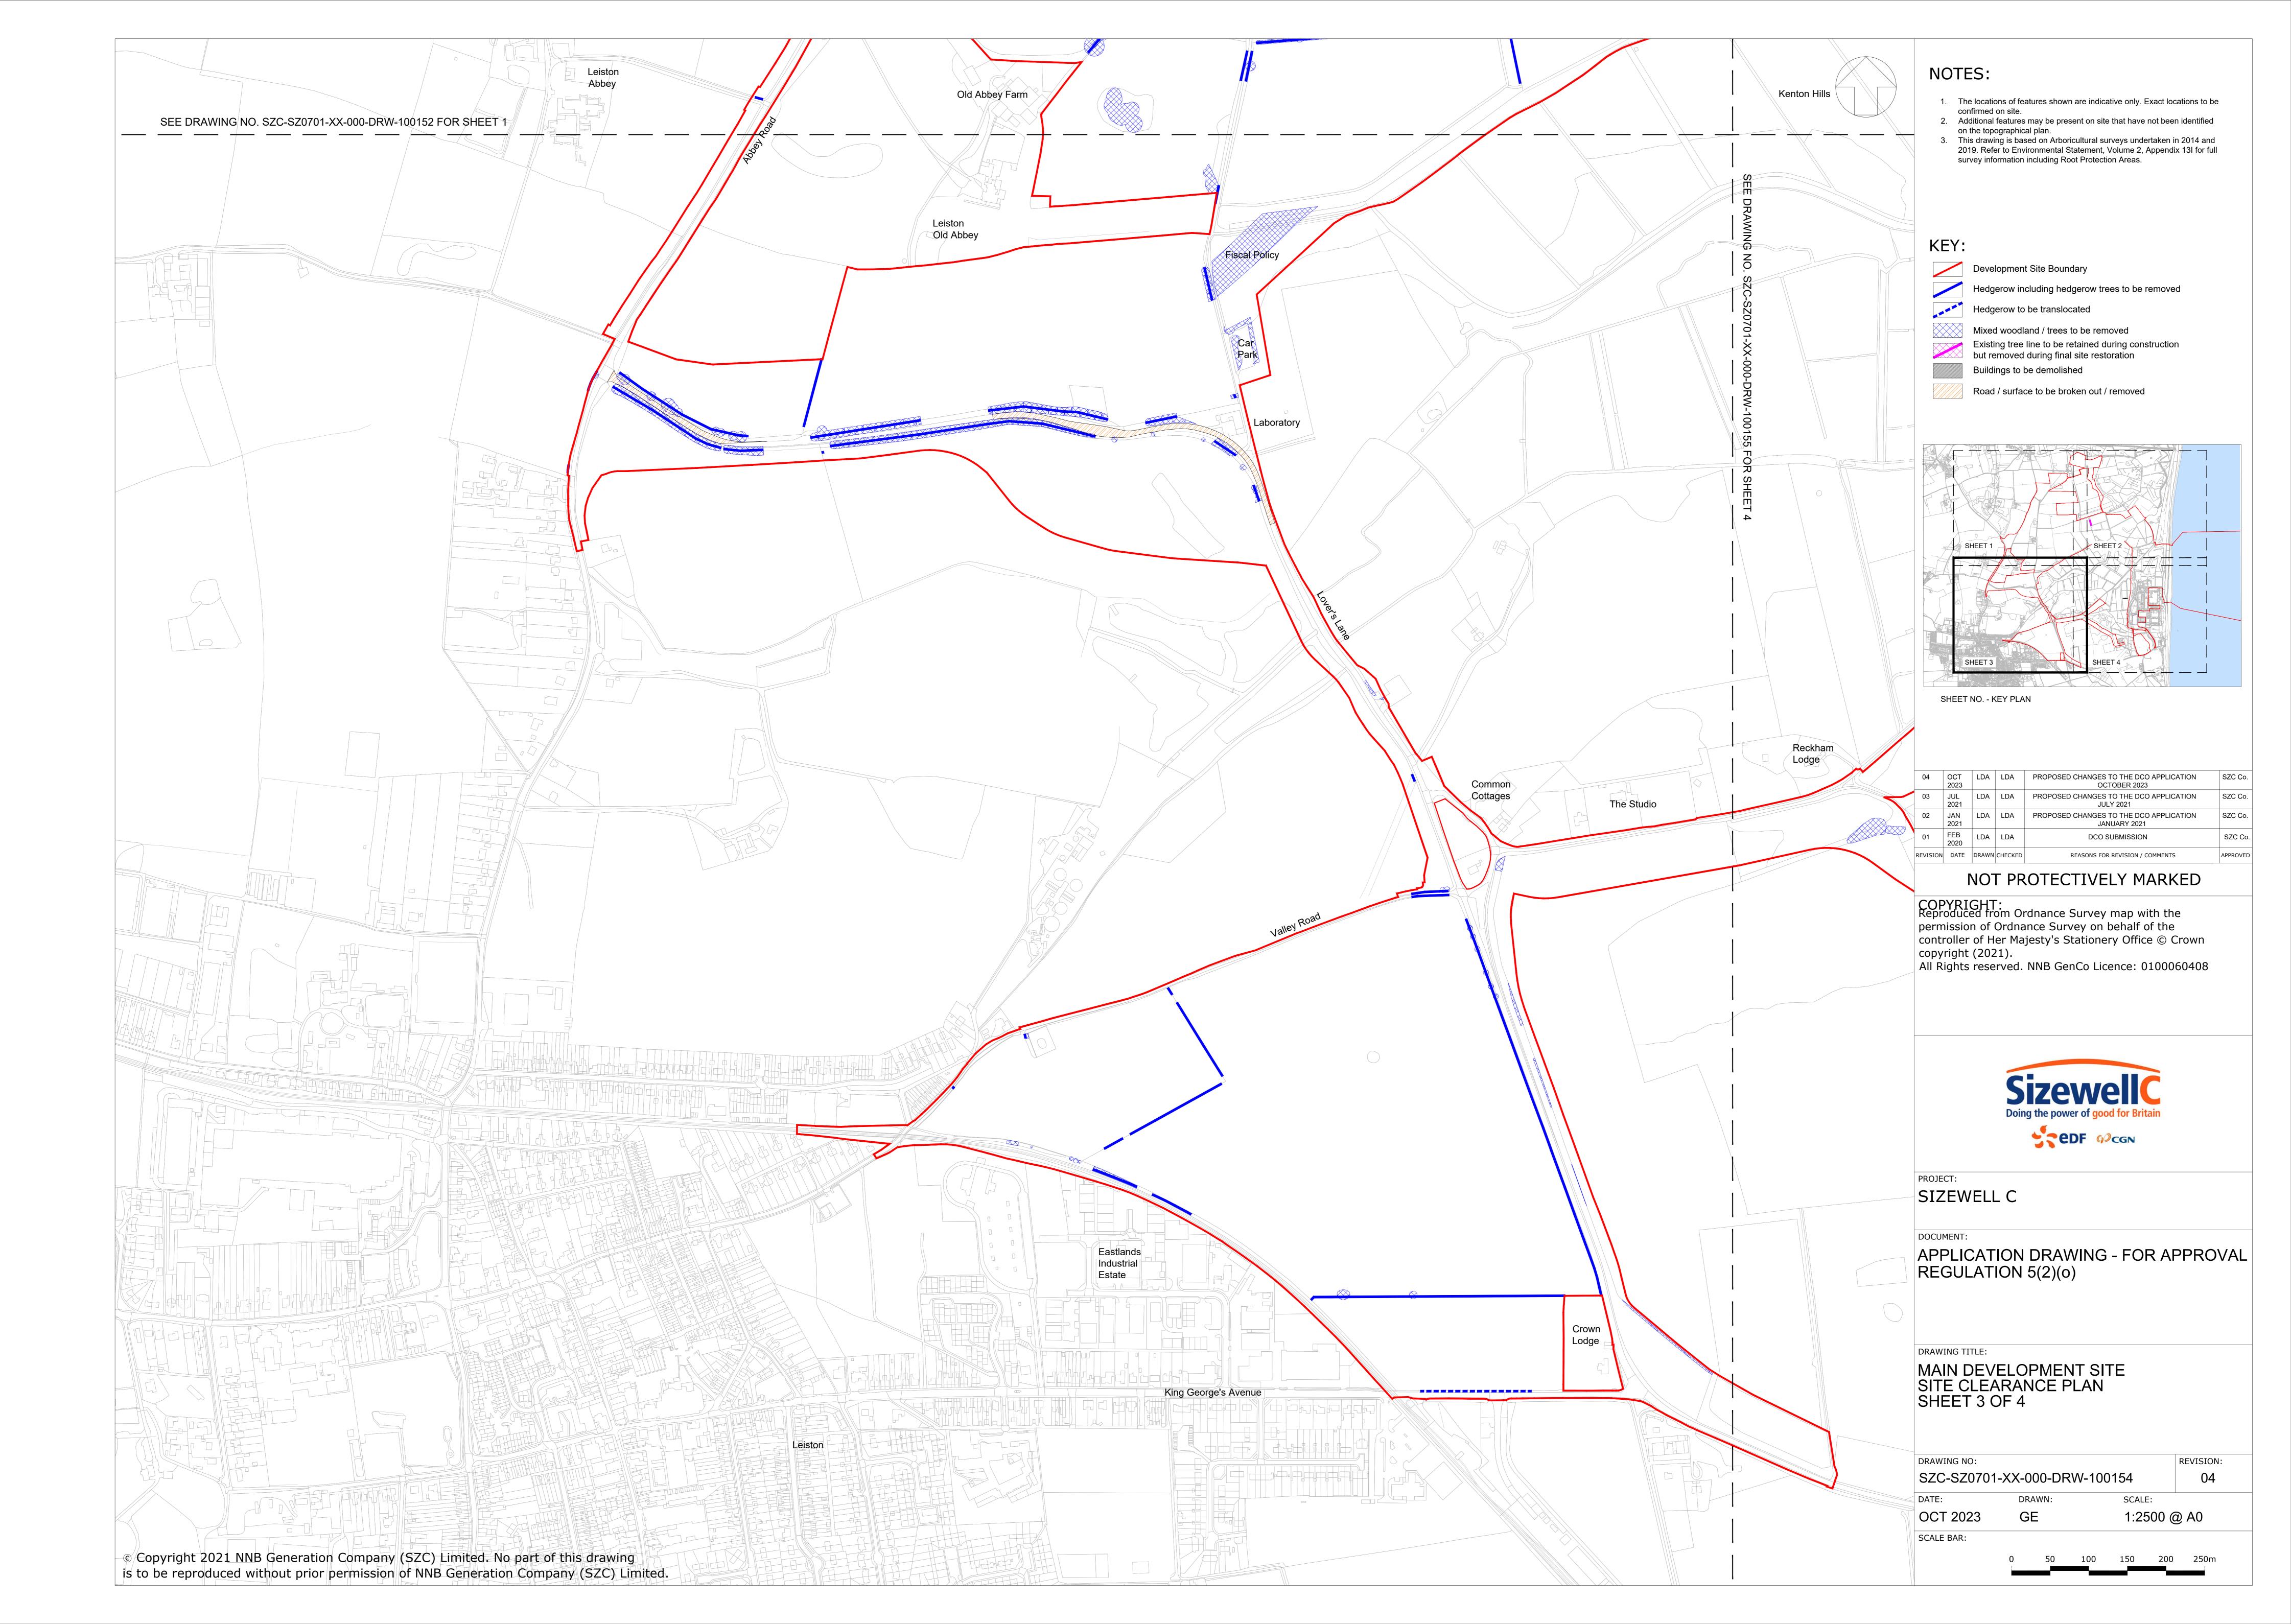

## **Main Development Site Landscape Plans – For Approval**

| Drawing Number               | Revision | Drawing Title                                                   | Scale  | Sheet Size |
|------------------------------|----------|-----------------------------------------------------------------|--------|------------|
| SZC-SZ0701-XX-000-DRW-100133 | 06       | Main Development Site Landscape Retention Plan - Key Plan       | 1:5000 | A0         |
| SZC-SZ0701-XX-000-DRW-100148 | 04       | Main Development Site Landscape Retention Plan – Sheet 1 of 4   | 1:2500 | A0         |
| SZC-SZ0701-XX-000-DRW-100149 | 03       | Main Development Site Landscape Retention Plan – Sheet 2 of 4   | 1:2500 | A0         |
| SZC-SZ0701-XX-000-DRW-100150 | 04       | Main Development Site Landscape Retention Plan – Sheet 3 of 4   | 1:2500 | A0         |
| SZC-SZ0701-XX-000-DRW-100151 | 03       | Main Development Site Landscape Retention Plan – Sheet 4 of 4   | 1:2500 | A0         |
| SZC-SZ0701-XX-000-DRW-100134 | 07       | Main Development Site Clearance Plan - Key Plan                 | 1:5000 | A0         |
| SZC-SZ0701-XX-000-DRW-100152 | 04       | Main Development Site Clearance Plan - Sheet 1 of 4             | 1:2500 | A0         |
| SZC-SZ0701-XX-000-DRW-100153 | 04       | Main Development Site Clearance Plan - Sheet 2 of 4             | 1:2500 | A0         |
| SZC-SZ0701-XX-000-DRW-100154 | 04       | Main Development Site Clearance Plan - Sheet 3 of 4             | 1:2500 | A0         |
| SZC-SZ0701-XX-000-DRW-100155 | 03       | Main Development Site Clearance Plan - Sheet 4 of 4             | 1:2500 | A0         |
| SZC-SZ0701-XX-000-DRW-100145 | 02       | Main Development Site Important Hedgerow Removal - Key Plan     | 1:5000 | A0         |
| SZC-SZ0701-XX-000-DRW-100156 | 02       | Main Development Site Important Hedgerow Removal - Sheet 1 of 4 | 1:2500 | A0         |
| SZC-SZ0701-XX-000-DRW-100157 | 02       | Main Development Site Important Hedgerow Removal - Sheet 2 of 4 | 1:2500 | A0         |
| SZC-SZ0701-XX-000-DRW-100158 | 02       | Main Development Site Important Hedgerow Removal - Sheet 3 of 4 | 1:2500 | A0         |
| SZC-SZ0701-XX-000-DRW-100159 | 02       | Main Development Site Important Hedgerow Removal - Sheet 4 of 4 | 1:2500 | A0         |