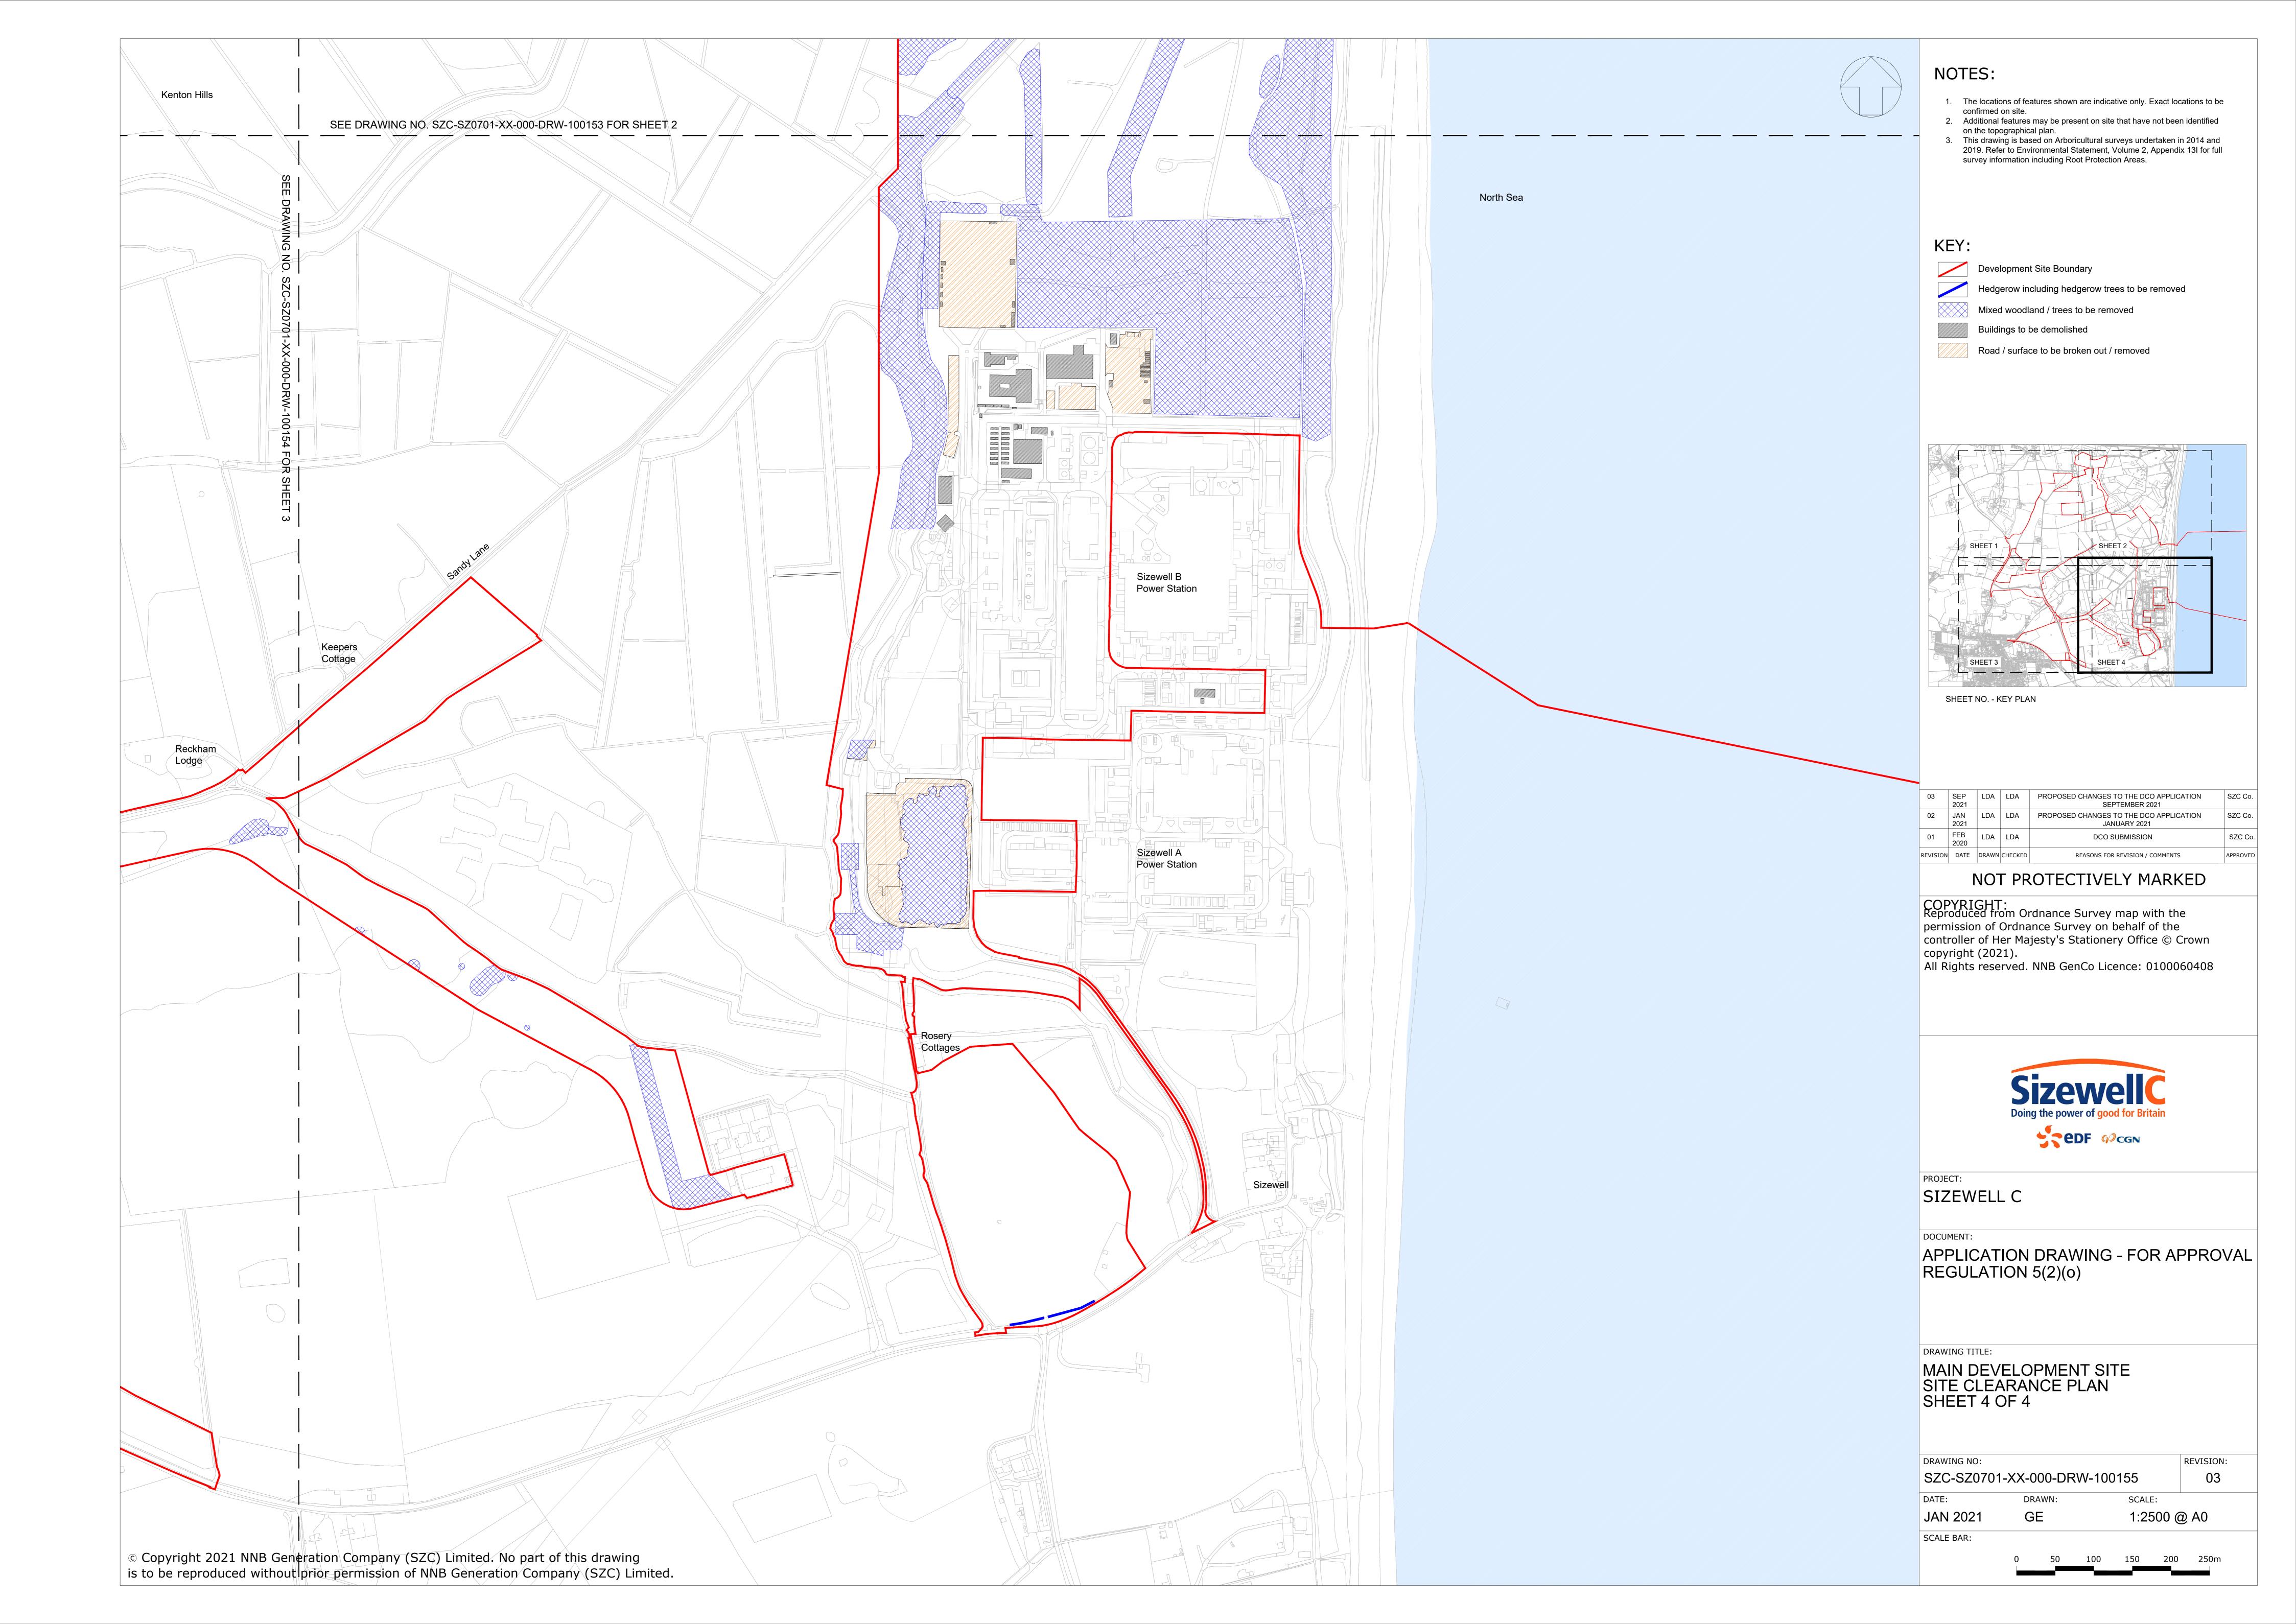

## **Main Development Site Landscape Plans – For Approval**

| Drawing Number               | Revision | Drawing Title                                                   | Scale  | Sheet Size |
|------------------------------|----------|-----------------------------------------------------------------|--------|------------|
| SZC-SZ0701-XX-000-DRW-100133 | 06       | Main Development Site Landscape Retention Plan - Key Plan       | 1:5000 | A0         |
| SZC-SZ0701-XX-000-DRW-100148 | 04       | Main Development Site Landscape Retention Plan – Sheet 1 of 4   | 1:2500 | A0         |
| SZC-SZ0701-XX-000-DRW-100149 | 03       | Main Development Site Landscape Retention Plan – Sheet 2 of 4   | 1:2500 | A0         |
| SZC-SZ0701-XX-000-DRW-100150 | 04       | Main Development Site Landscape Retention Plan – Sheet 3 of 4   | 1:2500 | A0         |
| SZC-SZ0701-XX-000-DRW-100151 | 03       | Main Development Site Landscape Retention Plan – Sheet 4 of 4   | 1:2500 | A0         |
| SZC-SZ0701-XX-000-DRW-100134 | 07       | Main Development Site Clearance Plan - Key Plan                 | 1:5000 | A0         |
| SZC-SZ0701-XX-000-DRW-100152 | 04       | Main Development Site Clearance Plan - Sheet 1 of 4             | 1:2500 | A0         |
| SZC-SZ0701-XX-000-DRW-100153 | 04       | Main Development Site Clearance Plan - Sheet 2 of 4             | 1:2500 | A0         |
| SZC-SZ0701-XX-000-DRW-100154 | 04       | Main Development Site Clearance Plan - Sheet 3 of 4             | 1:2500 | A0         |
| SZC-SZ0701-XX-000-DRW-100155 | 03       | Main Development Site Clearance Plan - Sheet 4 of 4             | 1:2500 | A0         |
| SZC-SZ0701-XX-000-DRW-100145 | 02       | Main Development Site Important Hedgerow Removal - Key Plan     | 1:5000 | A0         |
| SZC-SZ0701-XX-000-DRW-100156 | 02       | Main Development Site Important Hedgerow Removal - Sheet 1 of 4 | 1:2500 | A0         |
| SZC-SZ0701-XX-000-DRW-100157 | 02       | Main Development Site Important Hedgerow Removal - Sheet 2 of 4 | 1:2500 | A0         |
| SZC-SZ0701-XX-000-DRW-100158 | 02       | Main Development Site Important Hedgerow Removal - Sheet 3 of 4 | 1:2500 | A0         |
| SZC-SZ0701-XX-000-DRW-100159 | 02       | Main Development Site Important Hedgerow Removal - Sheet 4 of 4 | 1:2500 | A0         |